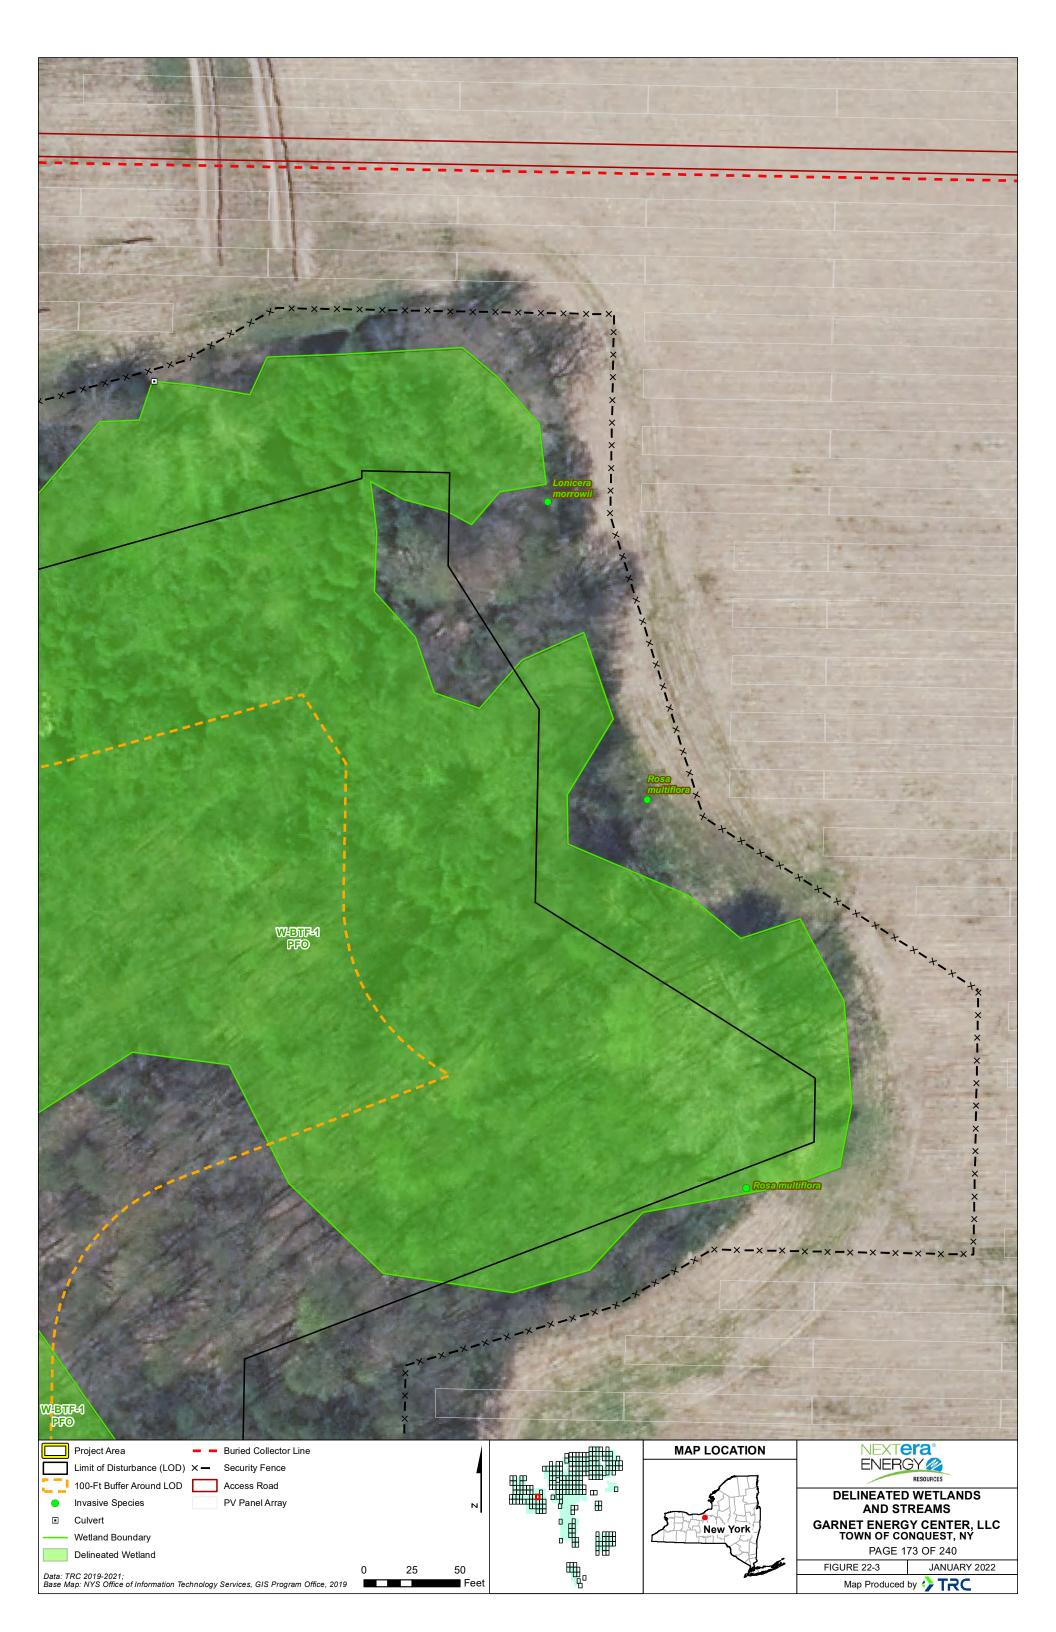

| WEBIFF411           PFO           WEBIFF411                                                                                                     | -× -× -× -× -× -× -× -× -× |              | W4BTF-3<br>FEM<br>Pregmites<br>custralis          |
|-------------------------------------------------------------------------------------------------------------------------------------------------|----------------------------|--------------|---------------------------------------------------|
| Project Area       -       HDD Line       Level Spreader         Limit of Disturbance (LOD)       X -       Security Fence       PV Panel Array |                            | MAP LOCATION | NEXTERA®<br>ENERGY @<br>RESOURCES                 |
| 100-Ft Buffer Around LOD HDD Bore Pit                                                                                                           |                            | S.H          |                                                   |
| Invasive Species     Inverter     Wetland Boundary     Access Road                                                                              |                            |              | AND STREAMS                                       |
| Delineated Wetland Drain Tile                                                                                                                   |                            | New York     | GARNET ENERGY CENTER, LLC<br>TOWN OF CONQUEST, NY |
| Buried Collector Line     Dry Swale                                                                                                             | ▫▦                         |              | PAGE 157 OF 240                                   |
| Data: TRC 2019-2021; 0 25 50                                                                                                                    | eet R                      | Jan Stranger | FIGURE 22-3 JANUARY 2022                          |
| Base Map: NYS Office of Information Technology Services, GIS Program Office, 2019                                                               | eet                        | -            | Map Produced by 🛟 TRC                             |