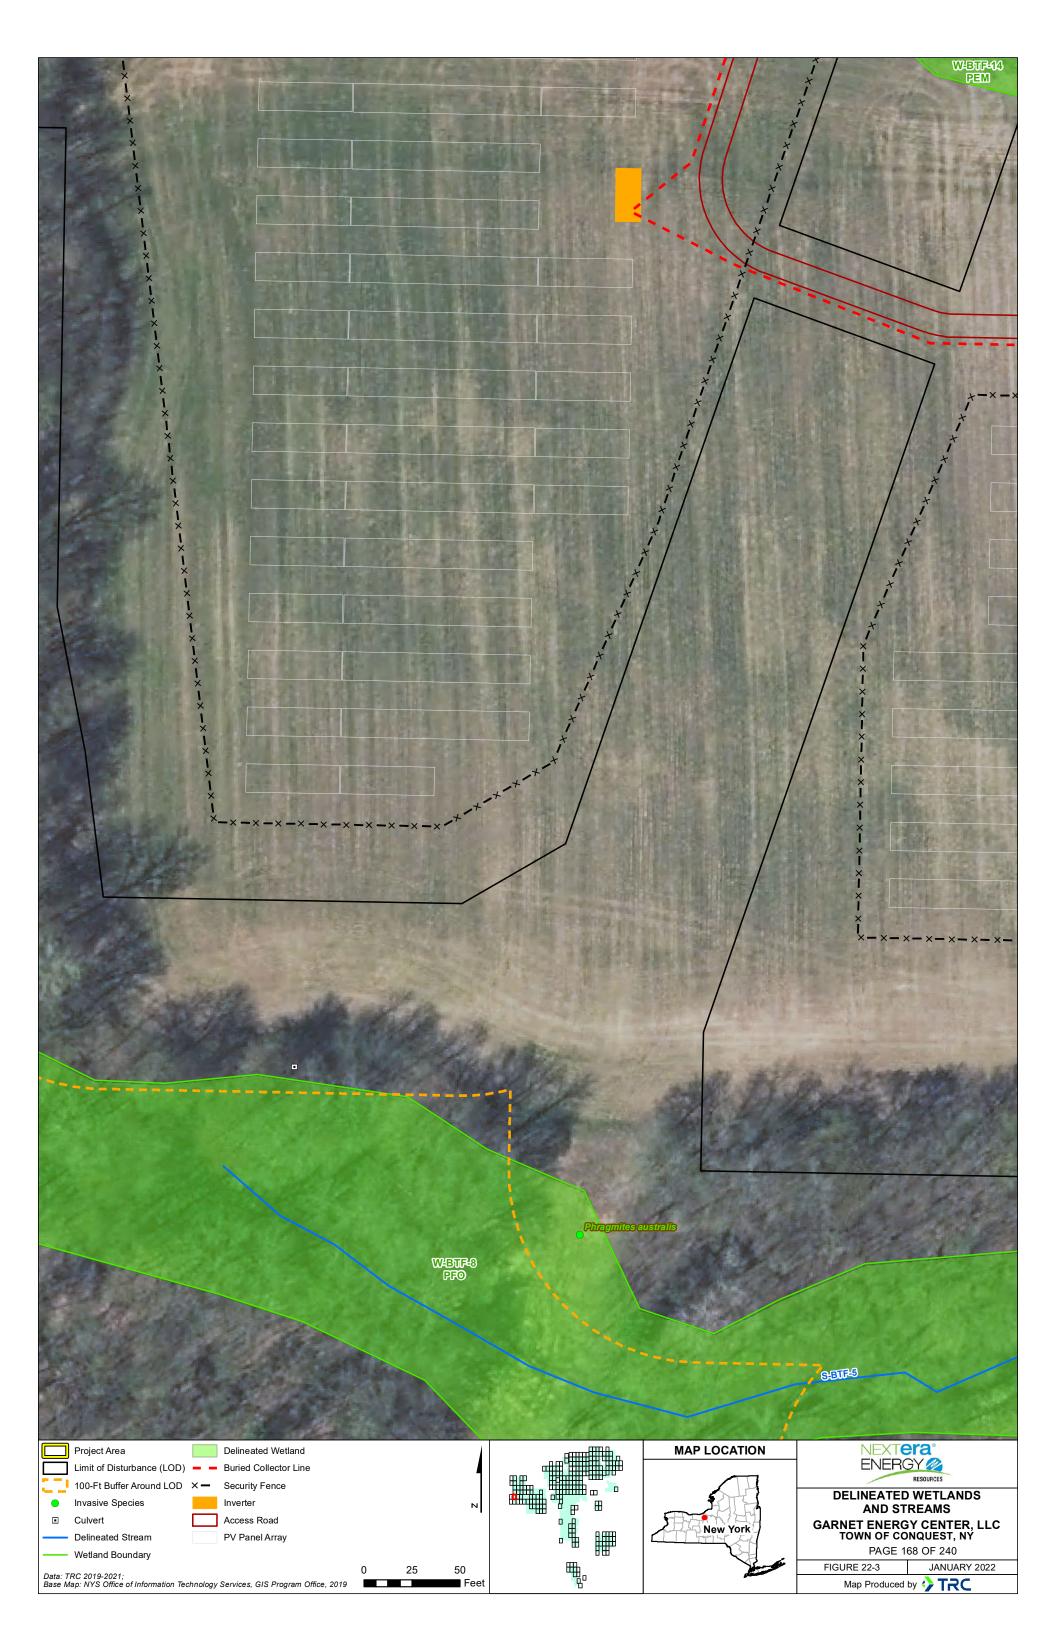

T ENERGY CENTER, LLC<br>TOWN OF CONQUEST, NY |
| Buried Collector Line     Dry Swale                                                                                                             | ▫▦                         |              | PAGE 157 OF 240                                   |
| Data: TRC 2019-2021; 0 25 50                                                                                                                    | eet R                      | Jan Stranger | FIGURE 22-3 JANUARY 2022                          |
| Base Map: NYS Office of Information Technology Services, GIS Program Office, 2019                                                               | eet                        | -            | Map Produced by 🛟 TRC                             |



























































| Project Area Access Road                  |       |        | MAP LOCATION   | NEXTera                                           |
|-------------------------------------------|-------|--------|----------------|---------------------------------------------------|
| Limit of Disturbance (LOD) PV Panel Array |       |        |                |                                                   |
| 100-Ft Buffer Around LOD                  |       |        | A H            | DELINEATED WETLANDS                               |
| Wetland Boundary                          | N     | ·····• | - ALA          | AND STREAMS                                       |
| Delineated Wetland                        |       |        | New York       | GARNET ENERGY CENTER,