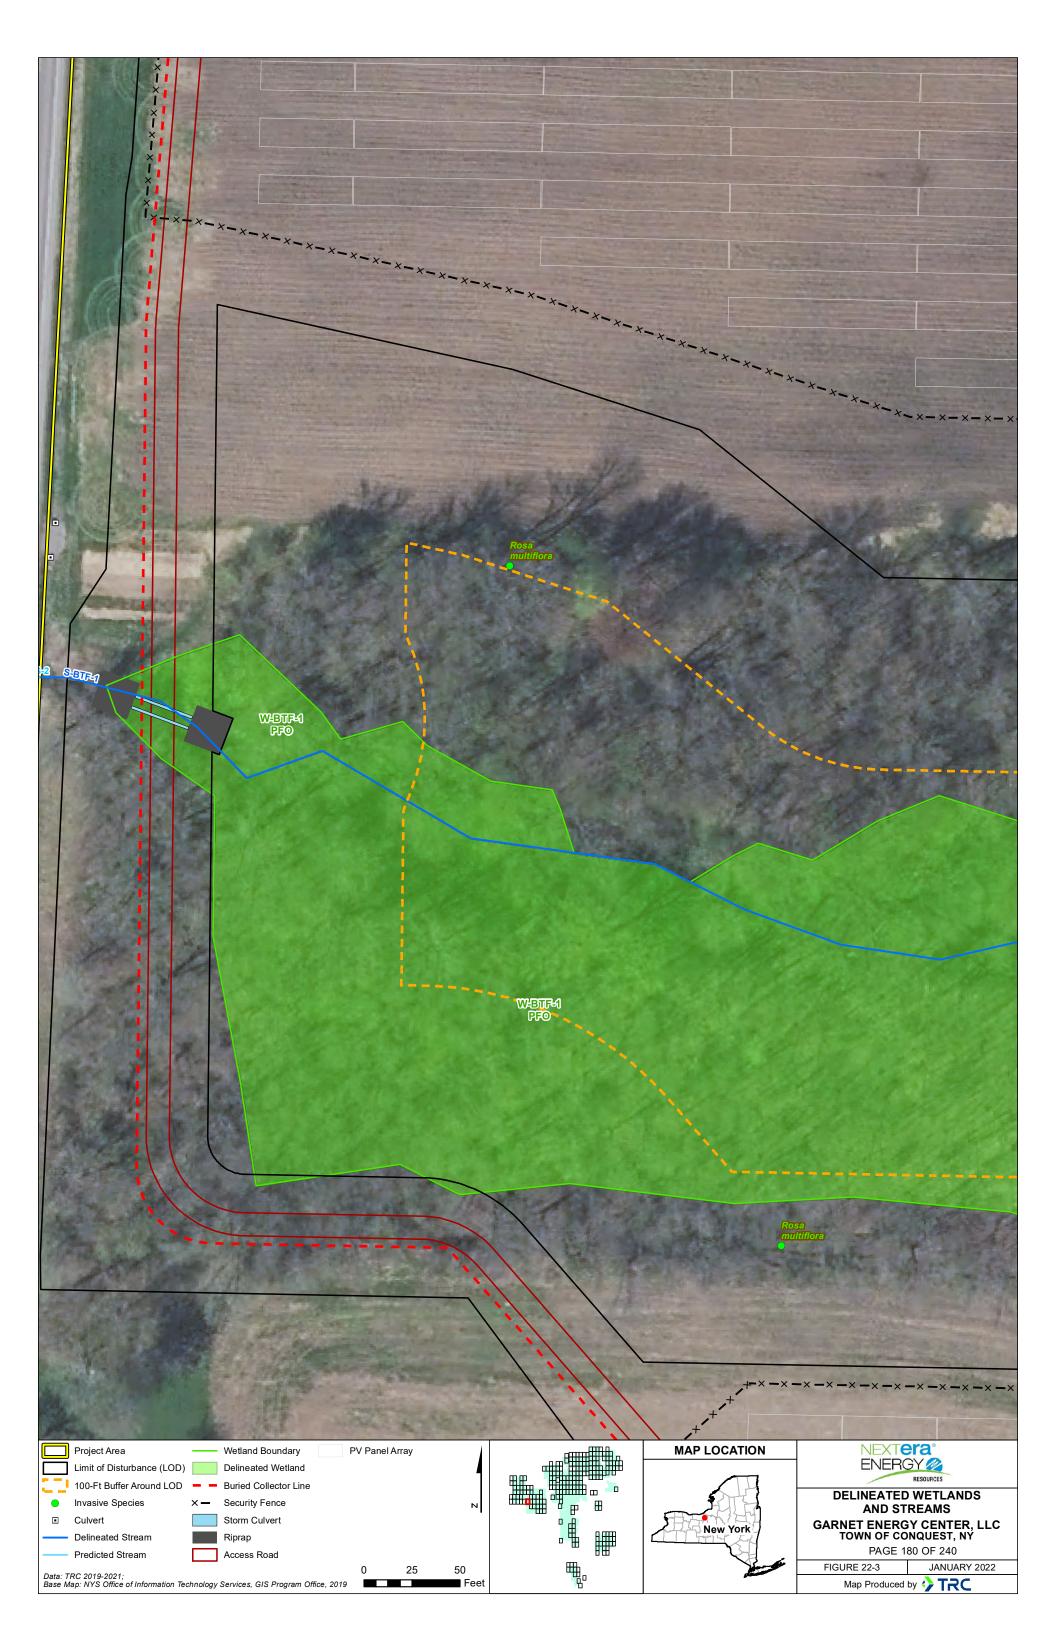

TOWN OF CONQUEST, NY |
| Buried Collector Line     Dry Swale                                                                                                             | ▫▦                         |              | PAGE 157 OF 240                                   |
| Data: TRC 2019-2021; 0 25 50                                                                                                                    | eet R                      | Jan Stranger | FIGURE 22-3 JANUARY 2022                          |
| Base Map: NYS Office of Information Technology Services, GIS Program Office, 2019                                                               | eet                        | -            | Map Produced by 🛟 TRC                             |



























































| Project Area Access Road                  |       |        | MAP LOCATION   | NEXTera                                           |
|-------------------------------------------|-------|--------|----------------|---------------------------------------------------|
| Limit of Disturbance (LOD) PV Panel Array |       |        |                |                                                   |
| 100-Ft Buffer Around LOD                  |       |        | A H            | DELINEATED WETLANDS                               |
| Wetland Boundary                          | N     | ·····• | - ALA          | AND STREAMS                                       |
| Delineated Wetland                        |       |        | New York       | GARNET ENERGY CENTER, LLC<br>TOWN OF CONQUEST,