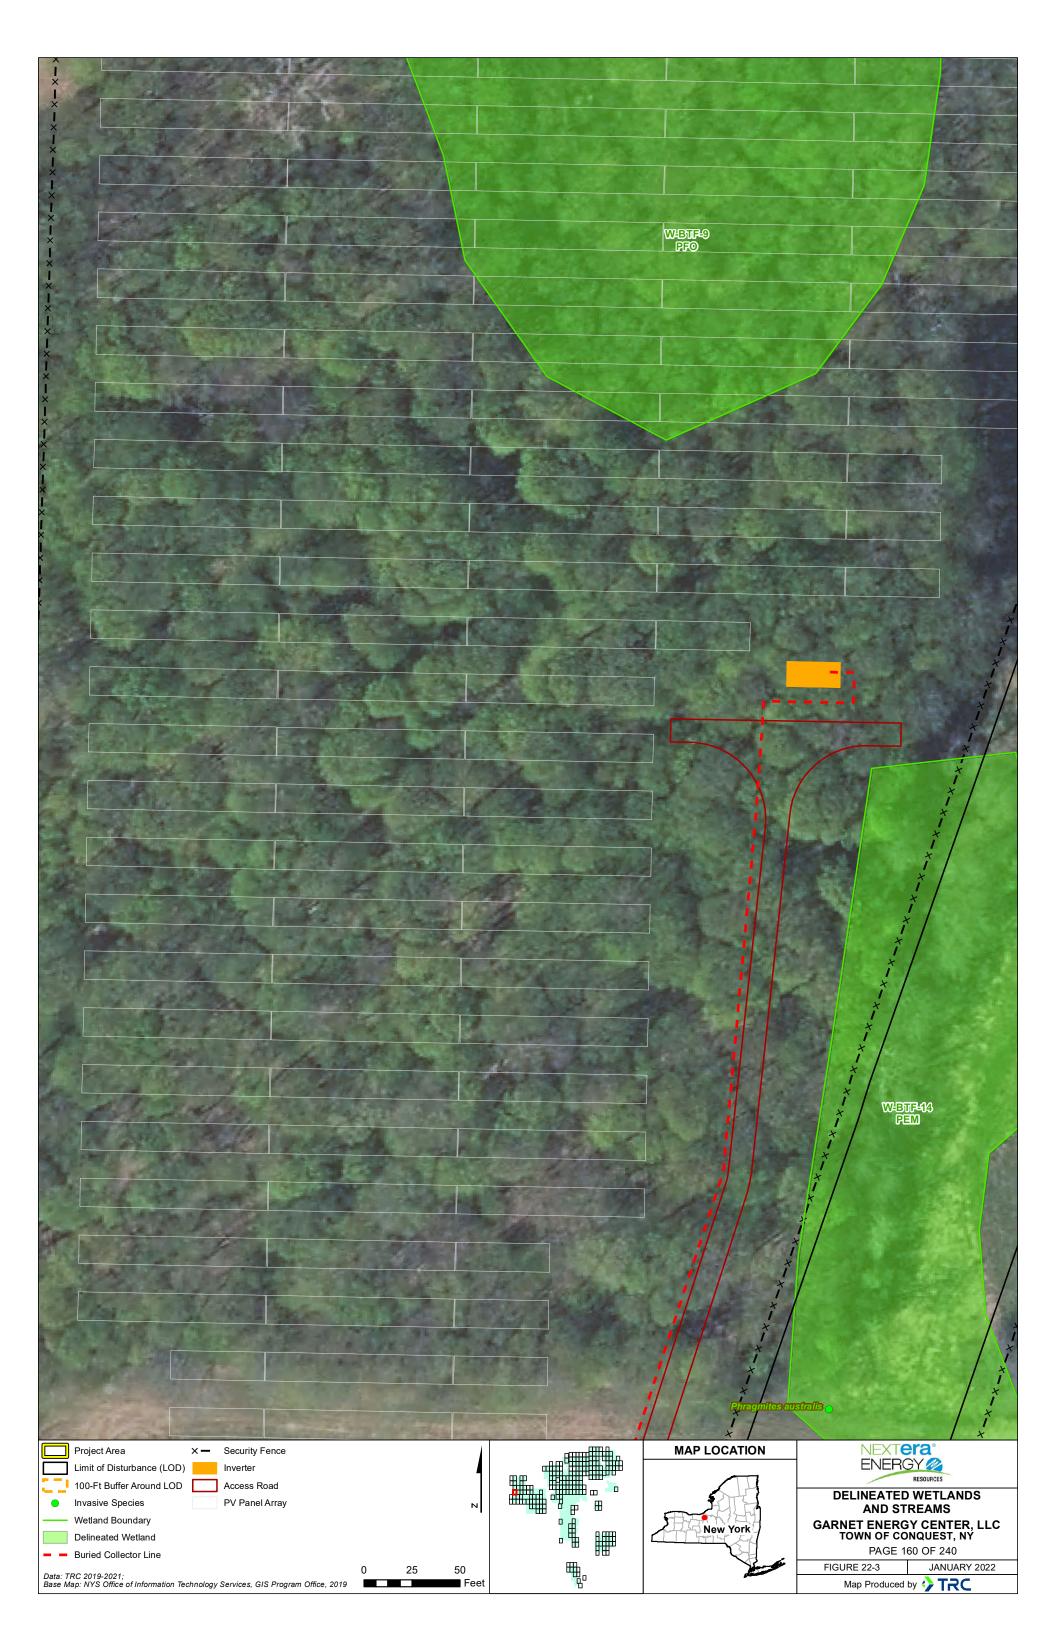

| Project Area Access Road                  |       |        | MAP LOCATION   | NEXTera                                           |
|-------------------------------------------|-------|--------|----------------|---------------------------------------------------|
| Limit of Disturbance (LOD) PV Panel Array |       |        |                |                                                   |
| 100-Ft Buffer Around LOD                  |       |        | A H            | DELINEATED WETLANDS                               |
| Wetland Boundary                          | N     | ·····• | - ALA          | AND STREAMS                                       |
| Delineated Wetland                        |       |        | New York       | GARNET ENERGY CENTER, LLC<br>TOWN OF CONQUEST, NY |
| <ul> <li>Buried Collector Line</li> </ul> |       | ▫噛     | LI I I TIME EN |                                                   |
|                                           |       |        |                |                                                   |
| × — Security Fence                        | 25 50 |        |                | PAGE 186 OF 240 FIGURE 22-3 JANUARY 2022          |