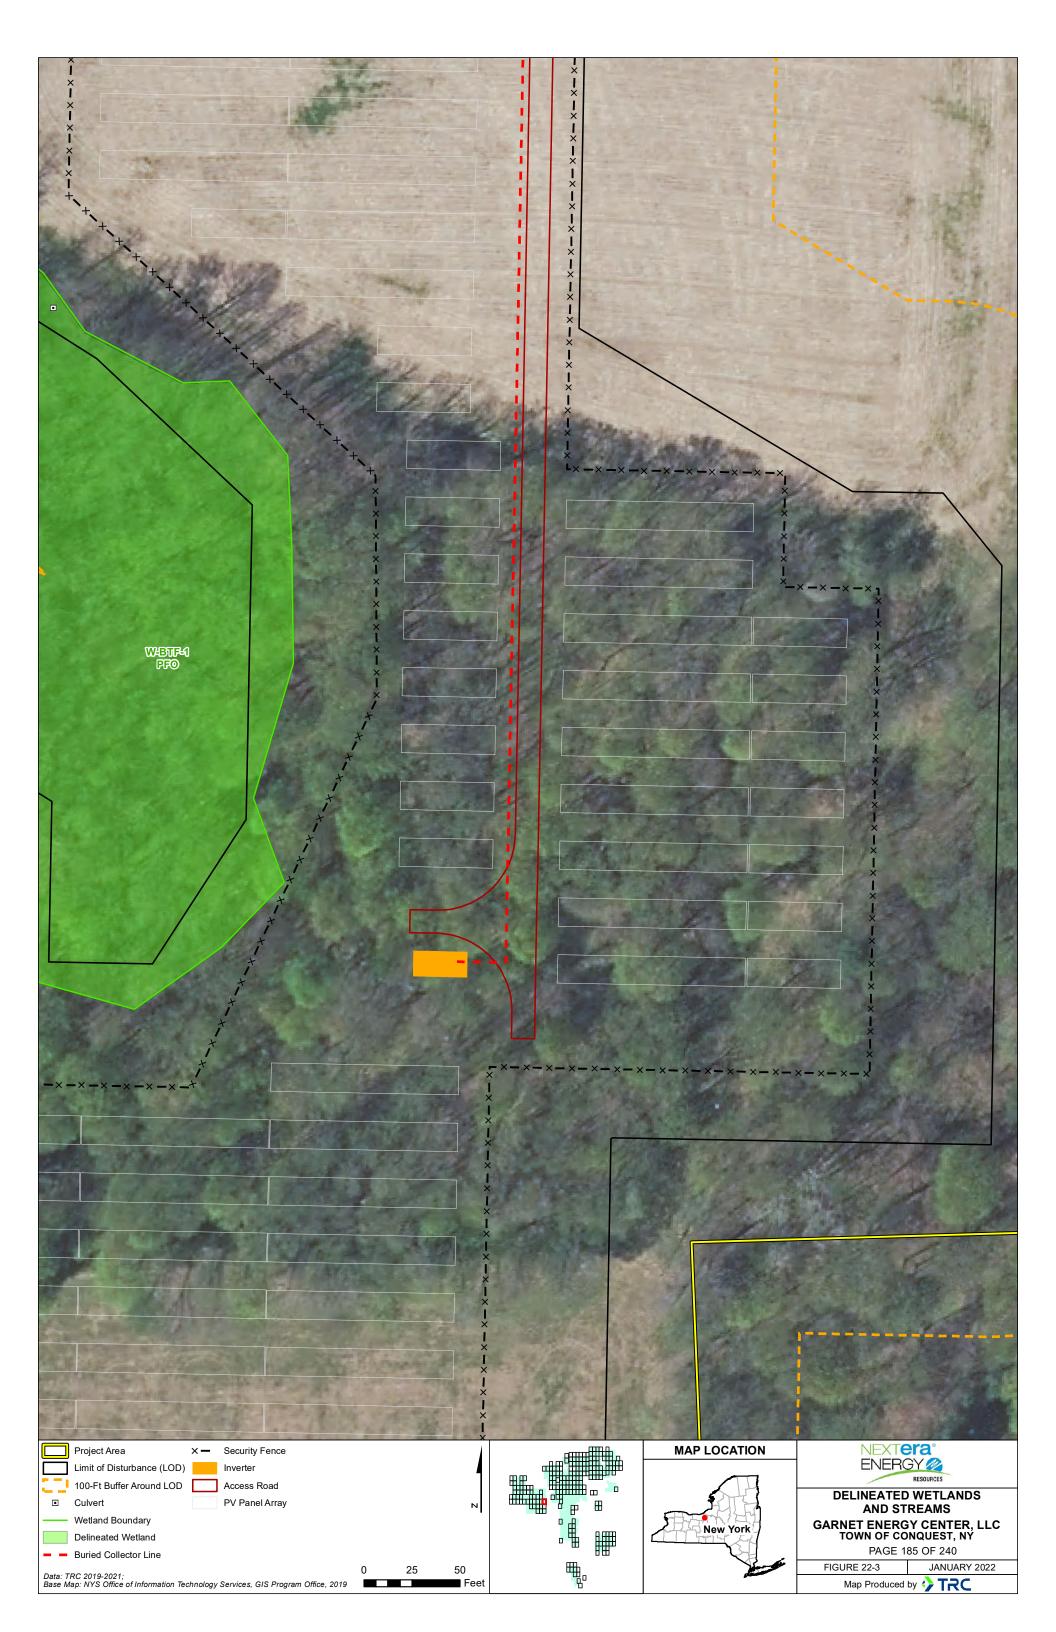

| Project Area Access Road                  |       |        | MAP LOCATION   | NEXTera                                           |
|-------------------------------------------|-------|--------|----------------|---------------------------------------------------|
| Limit of Disturbance (LOD) PV Panel Array |       |        |                |                                                   |
| 100-Ft Buffer Around LOD                  |       |        | A H            | DELINEATED WETLANDS                               |
| Wetland Boundary                          | N     | ·····• | - ALA          | AND STREAMS                                       |
| Delineated Wetland                        |       |        | New York       | GARNET ENERGY CENTER, LLC<br>TOWN OF CONQUEST, NY |
| <ul> <li>Buried Collector Line</li> </ul> |       | ▫噛     | LI I I TIME EN |                                                   |
|                                           |       |        |                |                                                   |
| × — Security Fence                        | 25 50 |        |                | PAGE 186 OF 240 FIGURE 22-3 JANUARY 2022          |