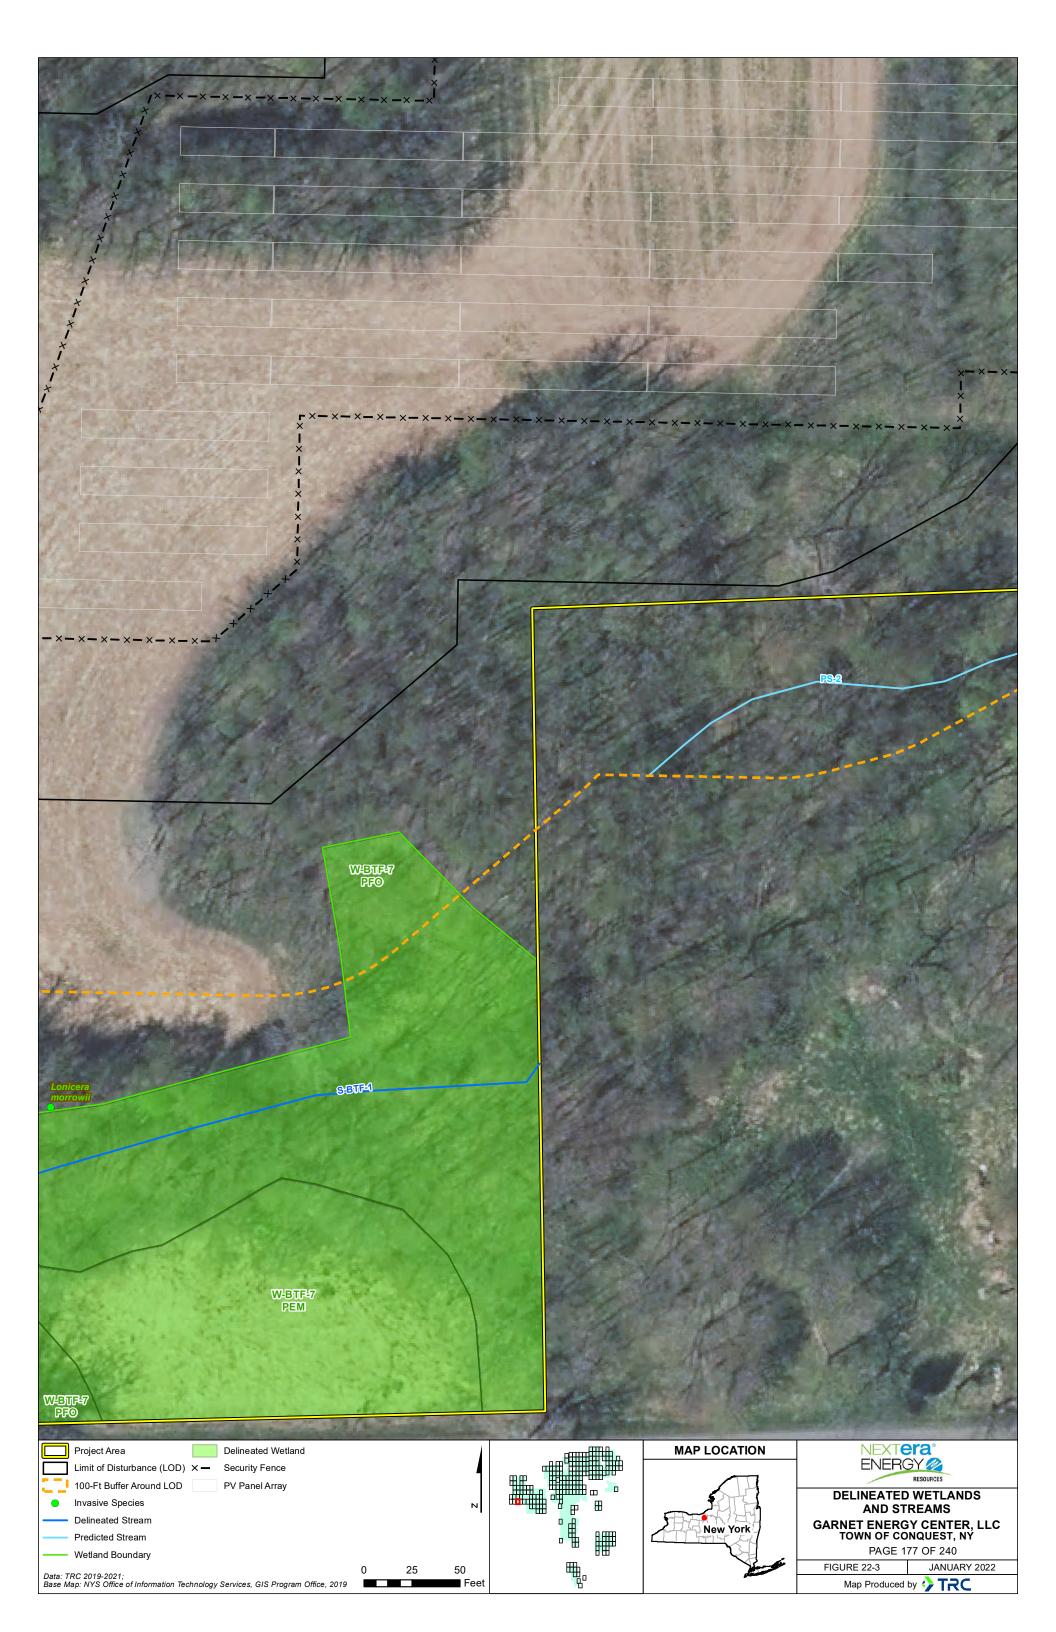

LC<br>TOWN OF CONQUEST, NY |
| Buried Collector Line     Dry Swale                                                                                                             | ▫▦                         |              | PAGE 157 OF 240                                   |
| Data: TRC 2019-2021; 0 25 50                                                                                                                    | eet R                      | Jan Stranger | FIGURE 22-3 JANUARY 2022                          |
| Base Map: NYS Office of Information Technology Services, GIS Program Office, 2019                                                               | eet                        | -            | Map Produced by 🛟 TRC                             |



























































| Project Area Access Road                  |       |        | MAP LOCATION   | NEXTera                                           |
|-------------------------------------------|-------|--------|----------------|---------------------------------------------------|
| Limit of Disturbance (LOD) PV Panel Array |       |        |                |                                                   |
| 100-Ft Buffer Around LOD                  |       |        | A H            | DELINEATED WETLANDS                               |
| Wetland Boundary                          | N     | ·····• | - ALA          | AND STREAMS                                       |
| Delineated Wetland                        |       |        | New York       | GARNET ENERGY CENTER, LLC<br>TOWN OF CON