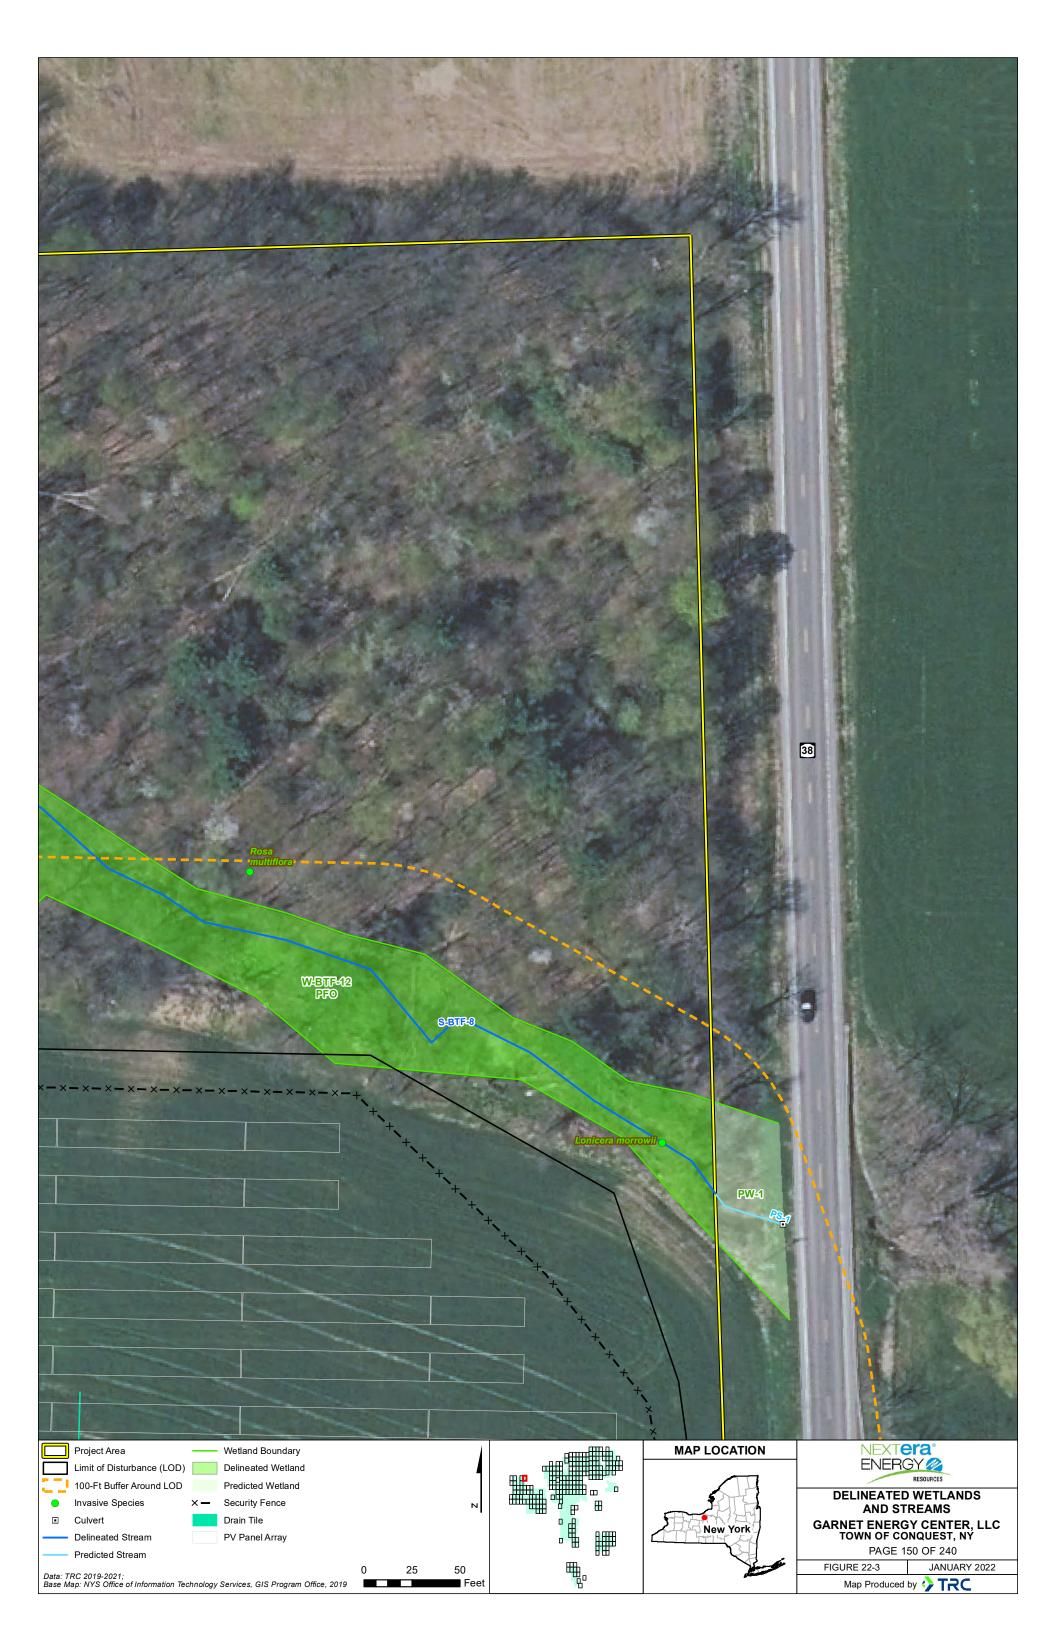

| WEBIFF411           PFO           WEBIFF411                                                                                                     | -× -× -× -× -× -× -× -× -× |              | W4BTF-3<br>FEM<br>Pregmites<br>custralis          |
|-------------------------------------------------------------------------------------------------------------------------------------------------|----------------------------|--------------|---------------------------------------------------|
| Project Area       -       HDD Line       Level Spreader         Limit of Disturbance (LOD)       X -       Security Fence       PV Panel Array |                            | MAP LOCATION | NEXTERA®<br>ENERGY @<br>RESOURCES                 |
| 100-Ft Buffer Around LOD HDD Bore Pit