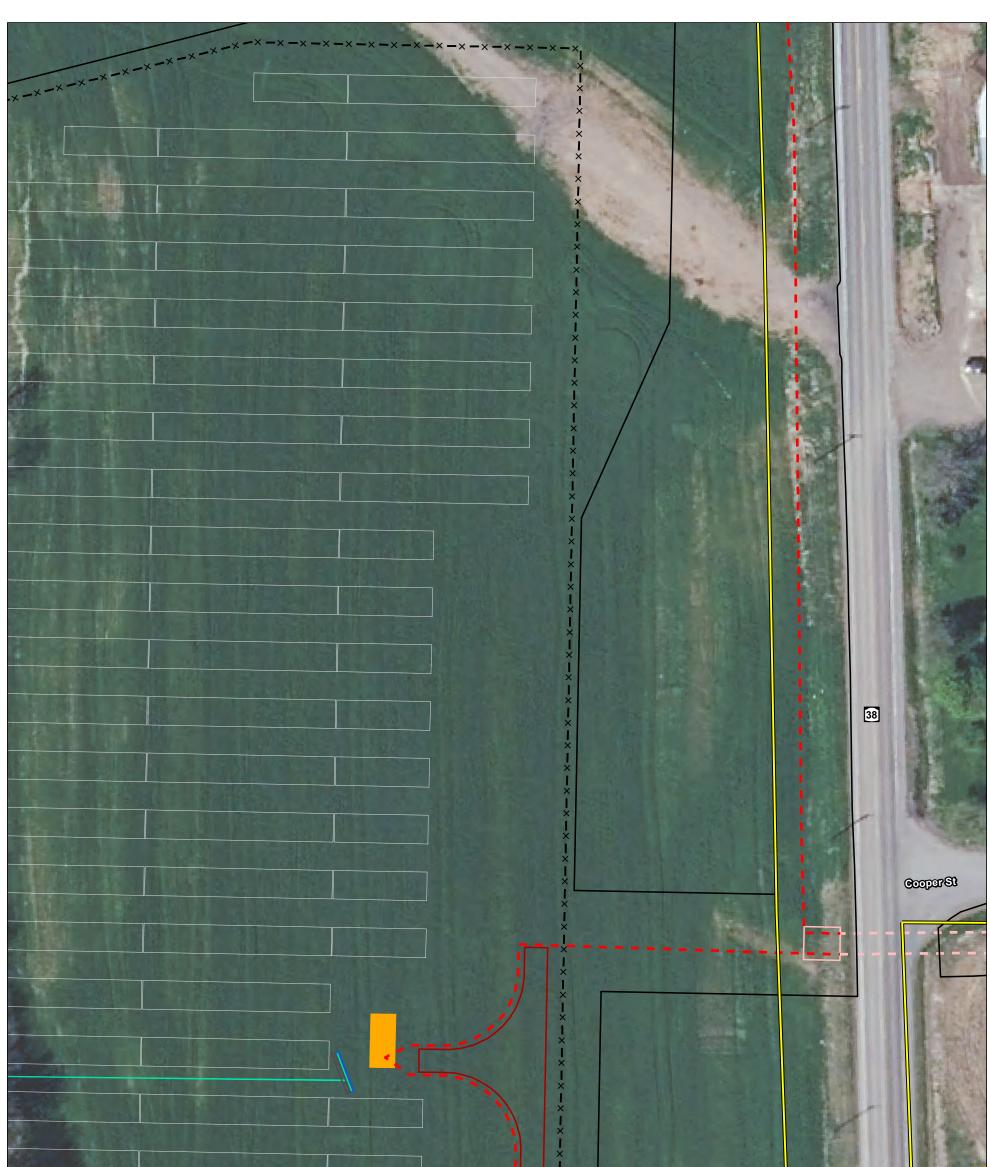

| WEBIFF411           PFO           WEBIFF411                                                                                                     | -× -× -× -× -× -× -× -× -× |              | W4BTF-3<br>FEM<br>Pregmites<br>custralis          |
|-------------------------------------------------------------------------------------------------------------------------------------------------|----------------------------|--------------|---------------------------------------------------|
| Project Area       -       HDD Line       Level Spreader         Limit of Disturbance (LOD)       X -       Security Fence       PV Panel Array |                            | MAP LOCATION | NEXTERA®<br>ENERGY @<br>RESOURCES                 |
| 100-Ft Buffer Around LOD HDD Bore Pit                                                                                                           |                            | S.H          |                                                   |
| Invasive Species     Inverter     Wetland Boundary     Access Road                                                                              |                            |              | AND STREAMS                                       |
| Delineated Wetland Drain Tile                                                                                                                   |                            | New York     | GARNET ENERGY CENTER, LLC<br>TOWN OF CONQUEST, NY |
| Buried Collector Line     Dry Swale                                                                                                             | ▫▦                         |              | PAGE 157 OF 240                                   |
| Data: TRC 2019-2021; 0 25 50                                                                                                                    | eet R                      | Jan Stranger | FIGURE 22-3 JANUARY 2022                          |
| Base Map: NYS Office of Information Technology Services, GIS Program Office, 2019                                                               | eet                        | -            | Map Produced by 🛟 TRC                             |