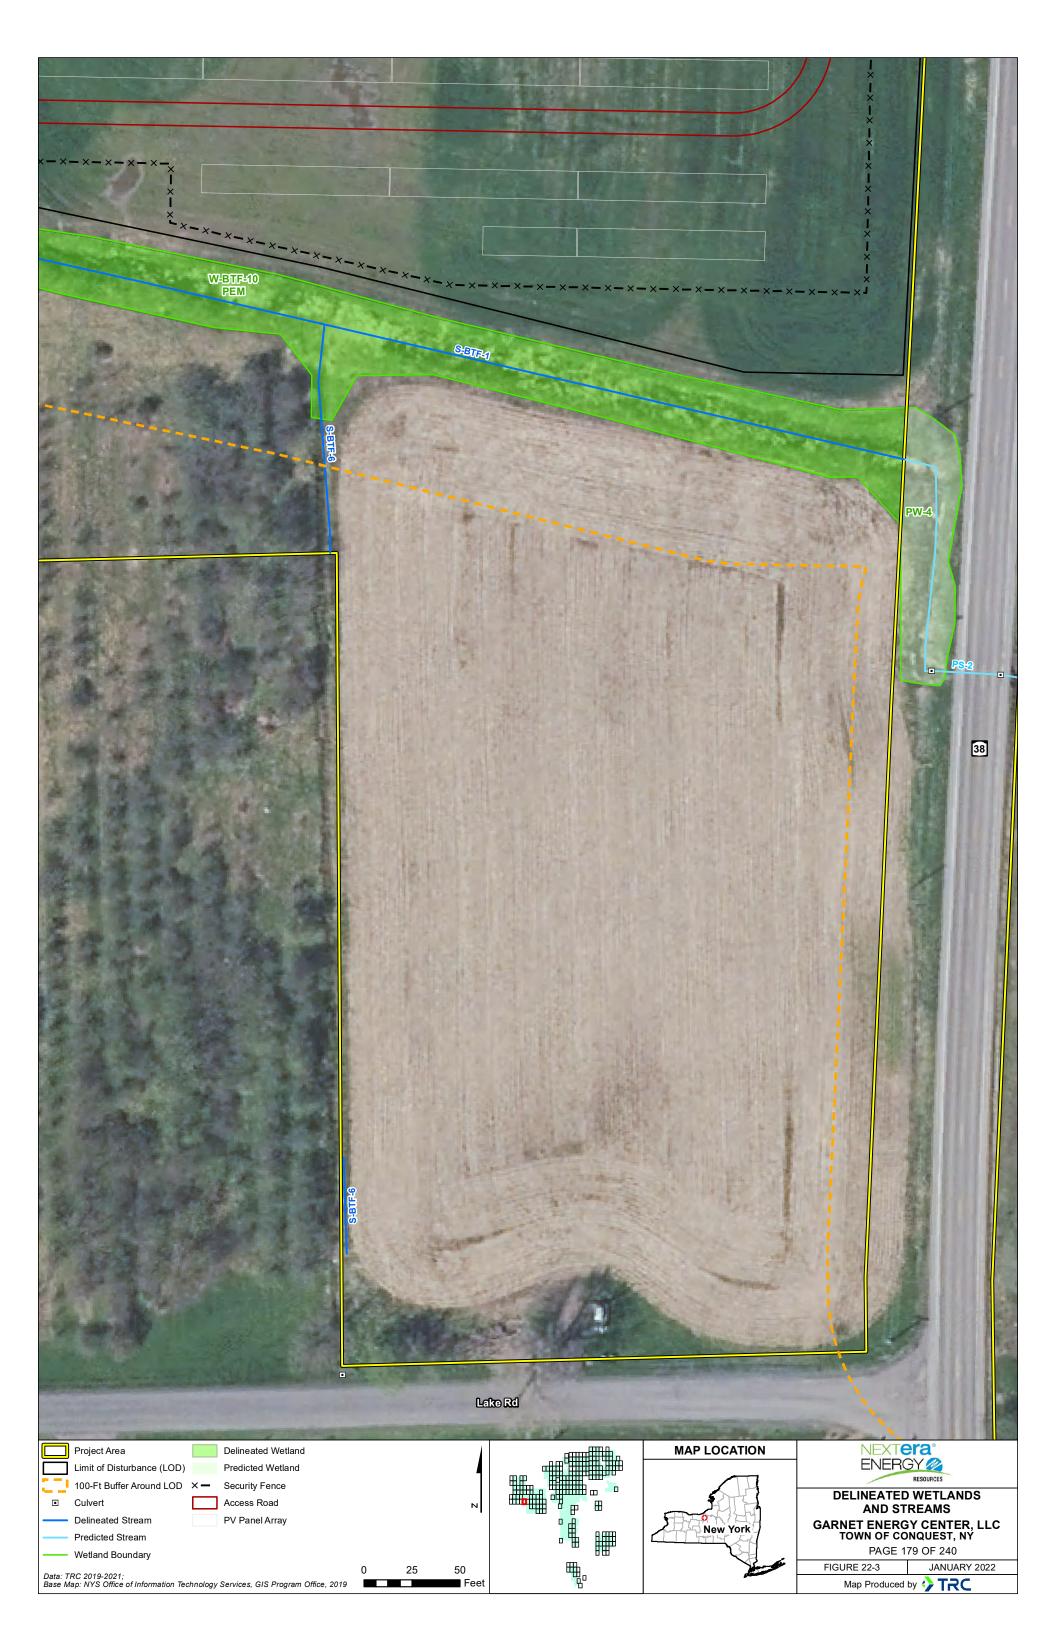

r>TOWN OF CONQUEST, NY |
| Buried Collector Line     Dry Swale                                                                                                             | ▫▦                         |              | PAGE 157 OF 240                                   |
| Data: TRC 2019-2021; 0 25 50                                                                                                                    | eet R                      | Jan Stranger | FIGURE 22-3 JANUARY 2022                          |
| Base Map: NYS Office of Information Technology Services, GIS Program Office, 2019                                                               | eet                        | -            | Map Produced by 🛟 TRC                             |



























































| Project Area Access Road                  |       |        | MAP LOCATION   | NEXTera                                           |
|-------------------------------------------|-------|--------|----------------|---------------------------------------------------|
| Limit of Disturbance (LOD) PV Panel Array |       |        |                |                                                   |
| 100-Ft Buffer Around LOD                  |       |        | A H            | DELINEATED WETLANDS                               |
| Wetland Boundary                          | N     | ·····• | - ALA          | AND STREAMS                                       |
| Delineated Wetland                        |       |        | New York       | GARNET ENERGY CENTER, LLC<br>TOWN OF CONQUES