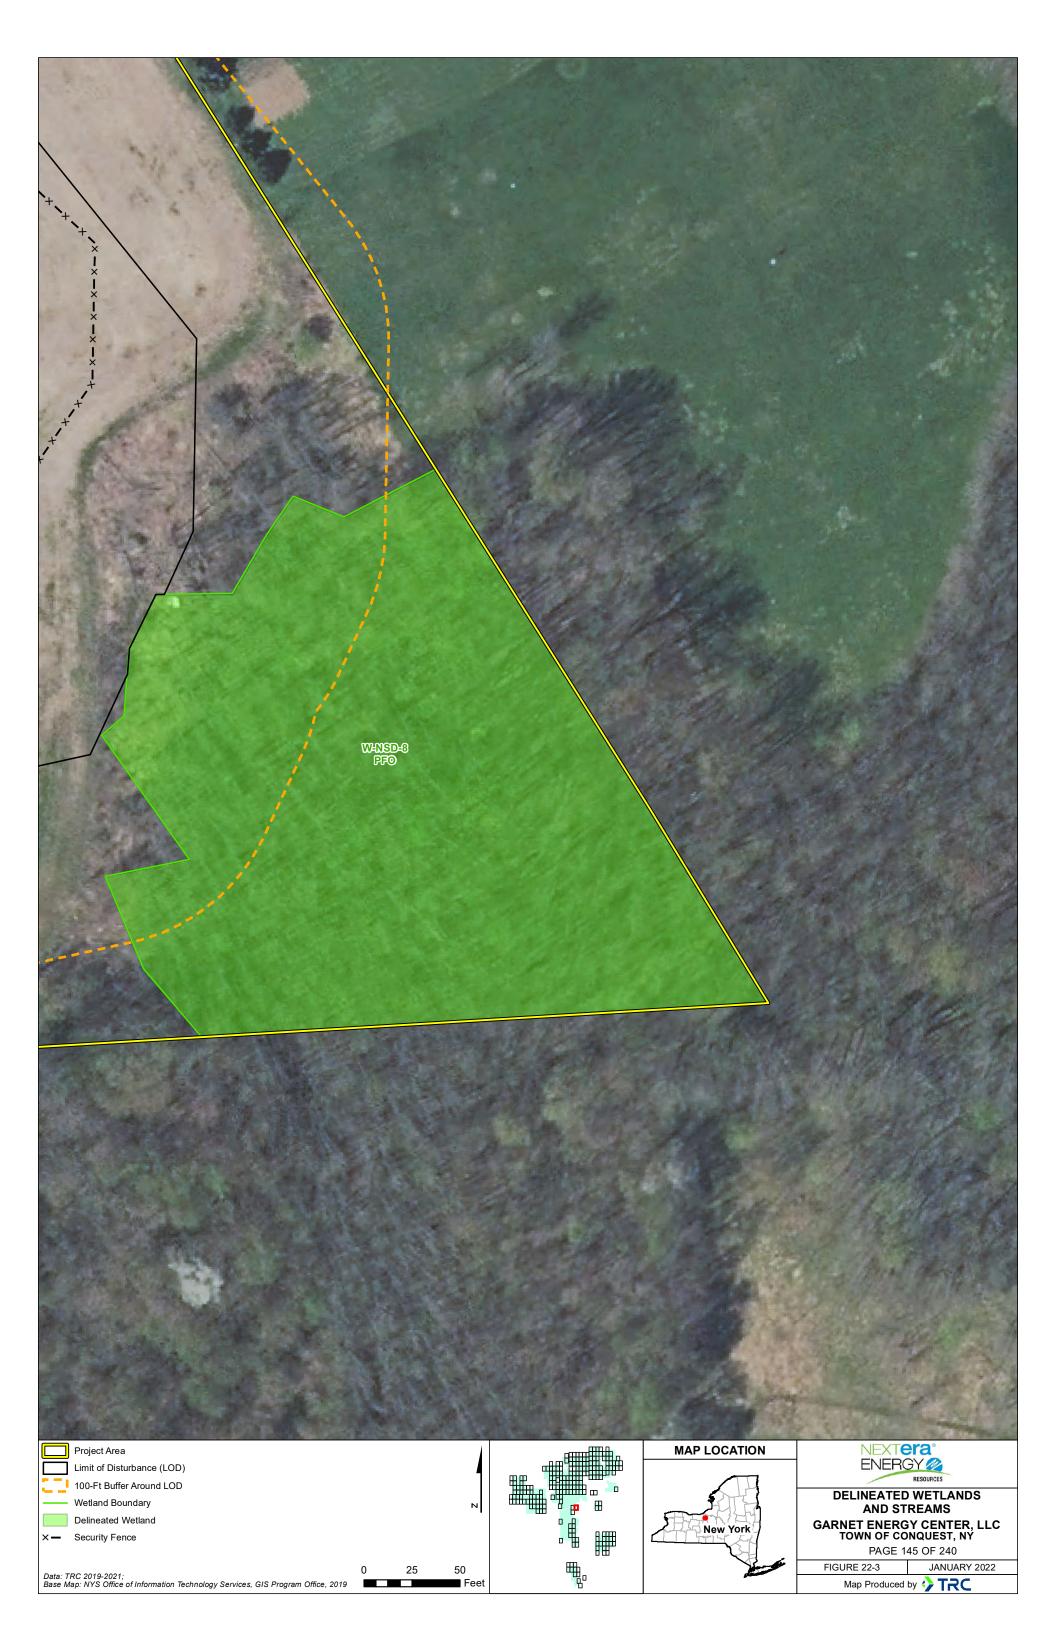

| WEBIFF411           PFO           WEBIFF411                                                                                                     | -× -× -× -× -× -× -× -× -× |              | W4BTF-3<br>FEM<br>Pregmites<br>custralis          |
|-------------------------------------------------------------------------------------------------------------------------------------------------|----------------------------|--------------|---------------------------------------------------|
| Project Area       -       HDD Line       Level Spreader         Limit of Disturbance (LOD)       X -       Security Fence       PV Panel Array |                            | MAP LOCATION | NEXTERA®<br>ENERGY @<br>RESOURCES                 |
| 100-Ft Buffer Around LOD HDD Bore Pit