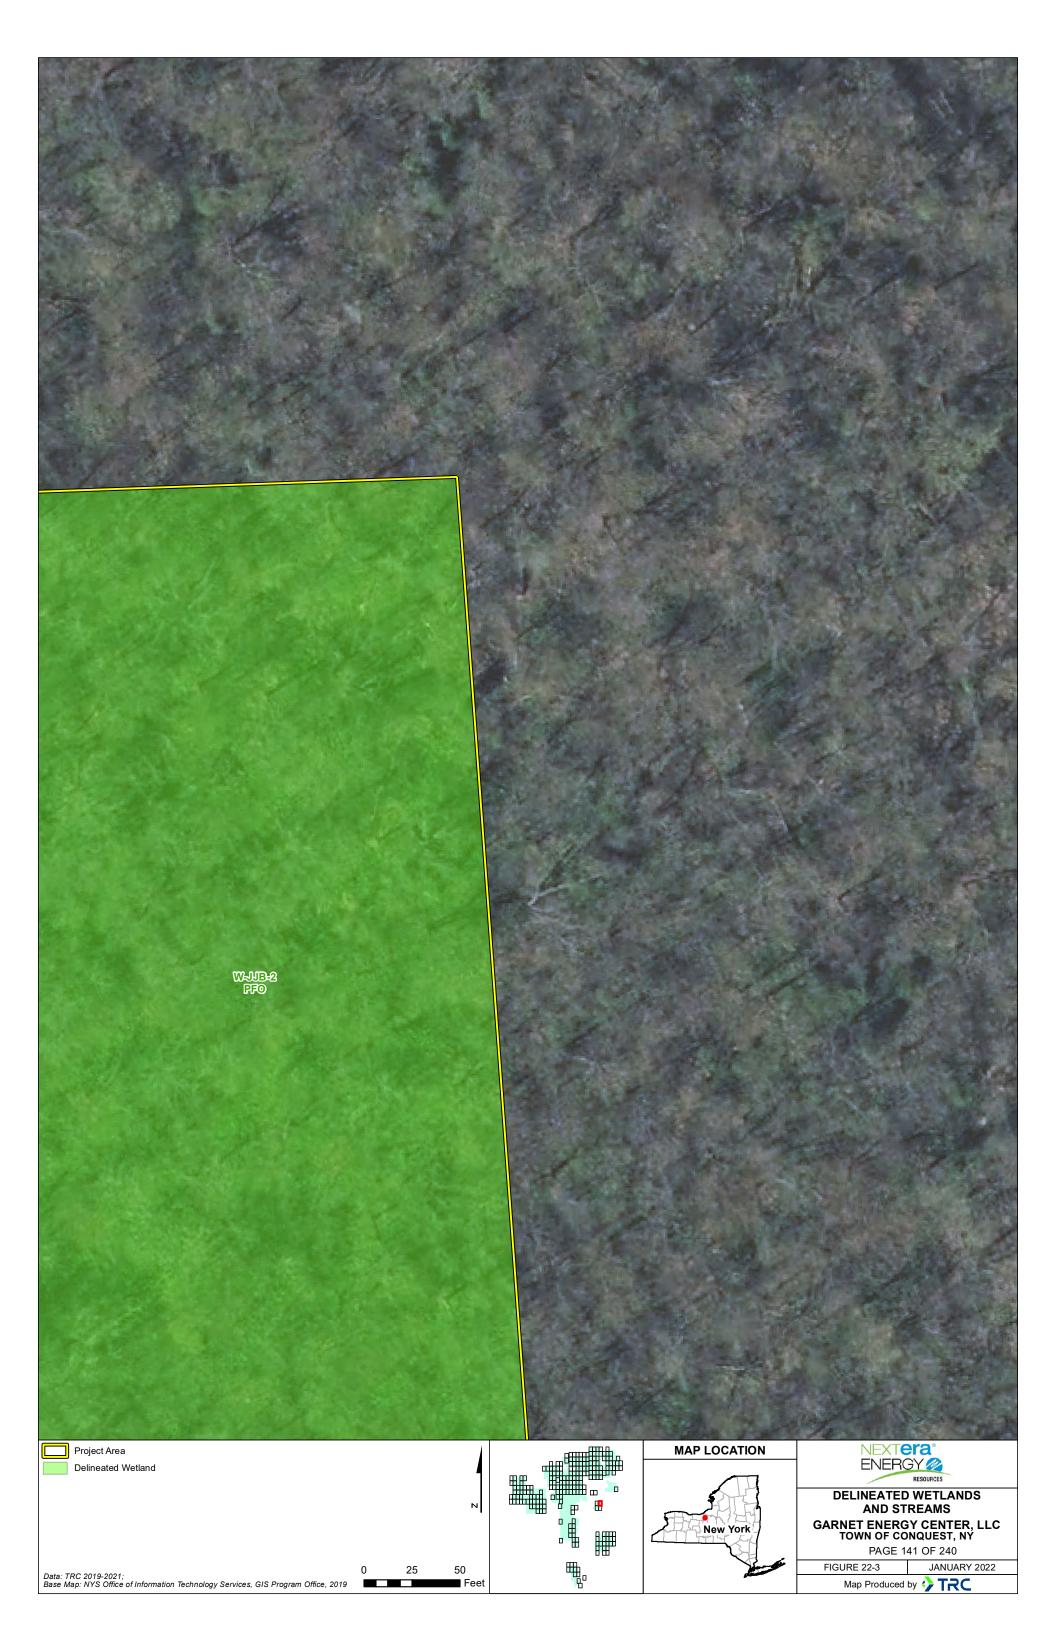

| WEBIFF411           PFO           WEBIFF411                                                                                                     | -× -× -× -× -× -× -× -× -× |              | W4BTF-3<br>FEM<br>Pregmites<br>custralis          |
|-------------------------------------------------------------------------------------------------------------------------------------------------|----------------------------|--------------|---------------------------------------------------|
| Project Area       -       HDD Line       Level Spreader         Limit of Disturbance (LOD)       X -       Security Fence       PV Panel Array |                            | MAP LOCATION | NEXTERA®<br>ENERGY @<br>RESOURCES                 |
| 100-Ft Buffer Around LOD HDD Bor