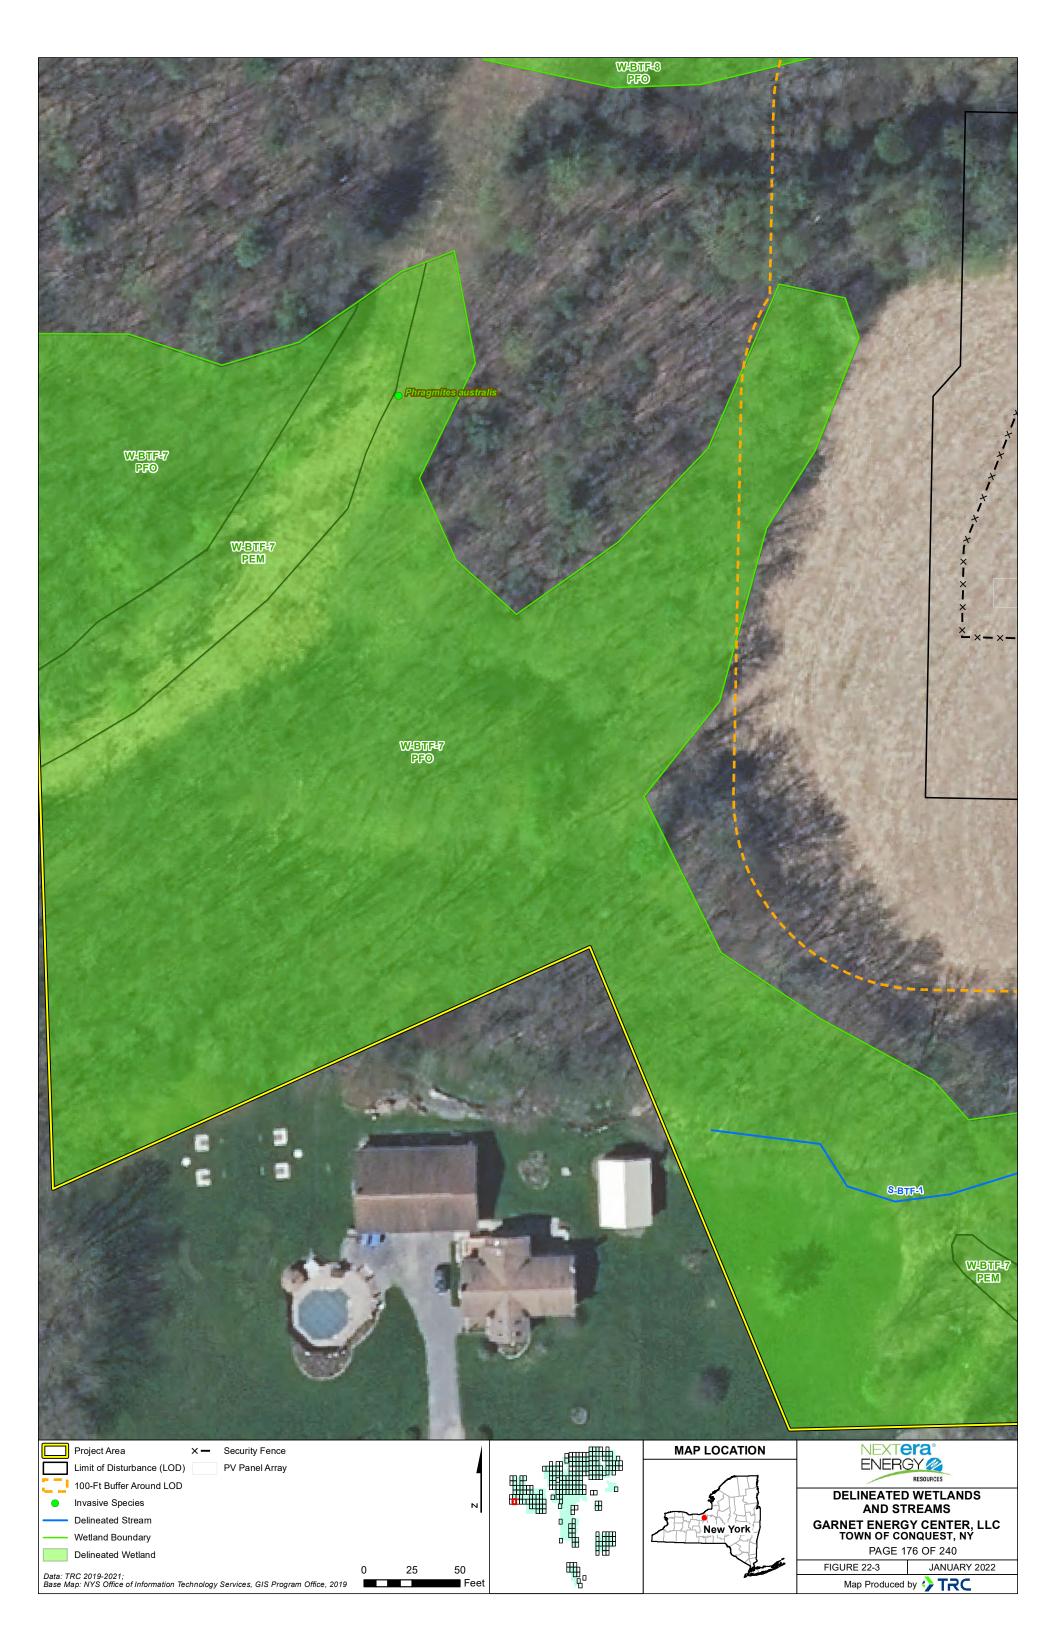

| Project Area Access Road                  |       |        | MAP LOCATION   | NEXTera                                           |
|-------------------------------------------|-------|--------|----------------|---------------------------------------------------|
| Limit of Disturbance (LOD) PV Panel Array |       |        |                |                                                   |
| 100-Ft Buffer Around LOD                  |       |        | A H            | DELINEATED WETLANDS                               |
| Wetland Boundary                          | N     | ·····• | - ALA          | AND STREAMS                                       |
| Delineated Wetland                        |       |        | New York       | GARNET ENERGY CENTER, LLC<br>TOWN OF CONQUEST, NY |
| <ul> <li>Buried Collector Line</li> </ul> |       | ▫噛     | LI I I TIME EN |                                                   |
|                                           |       |        |                |                                                   |
| × — Security Fence                        | 25 50 |        |                | PAGE 186 OF 240 FIGURE 22-3 JANUARY 2022          |