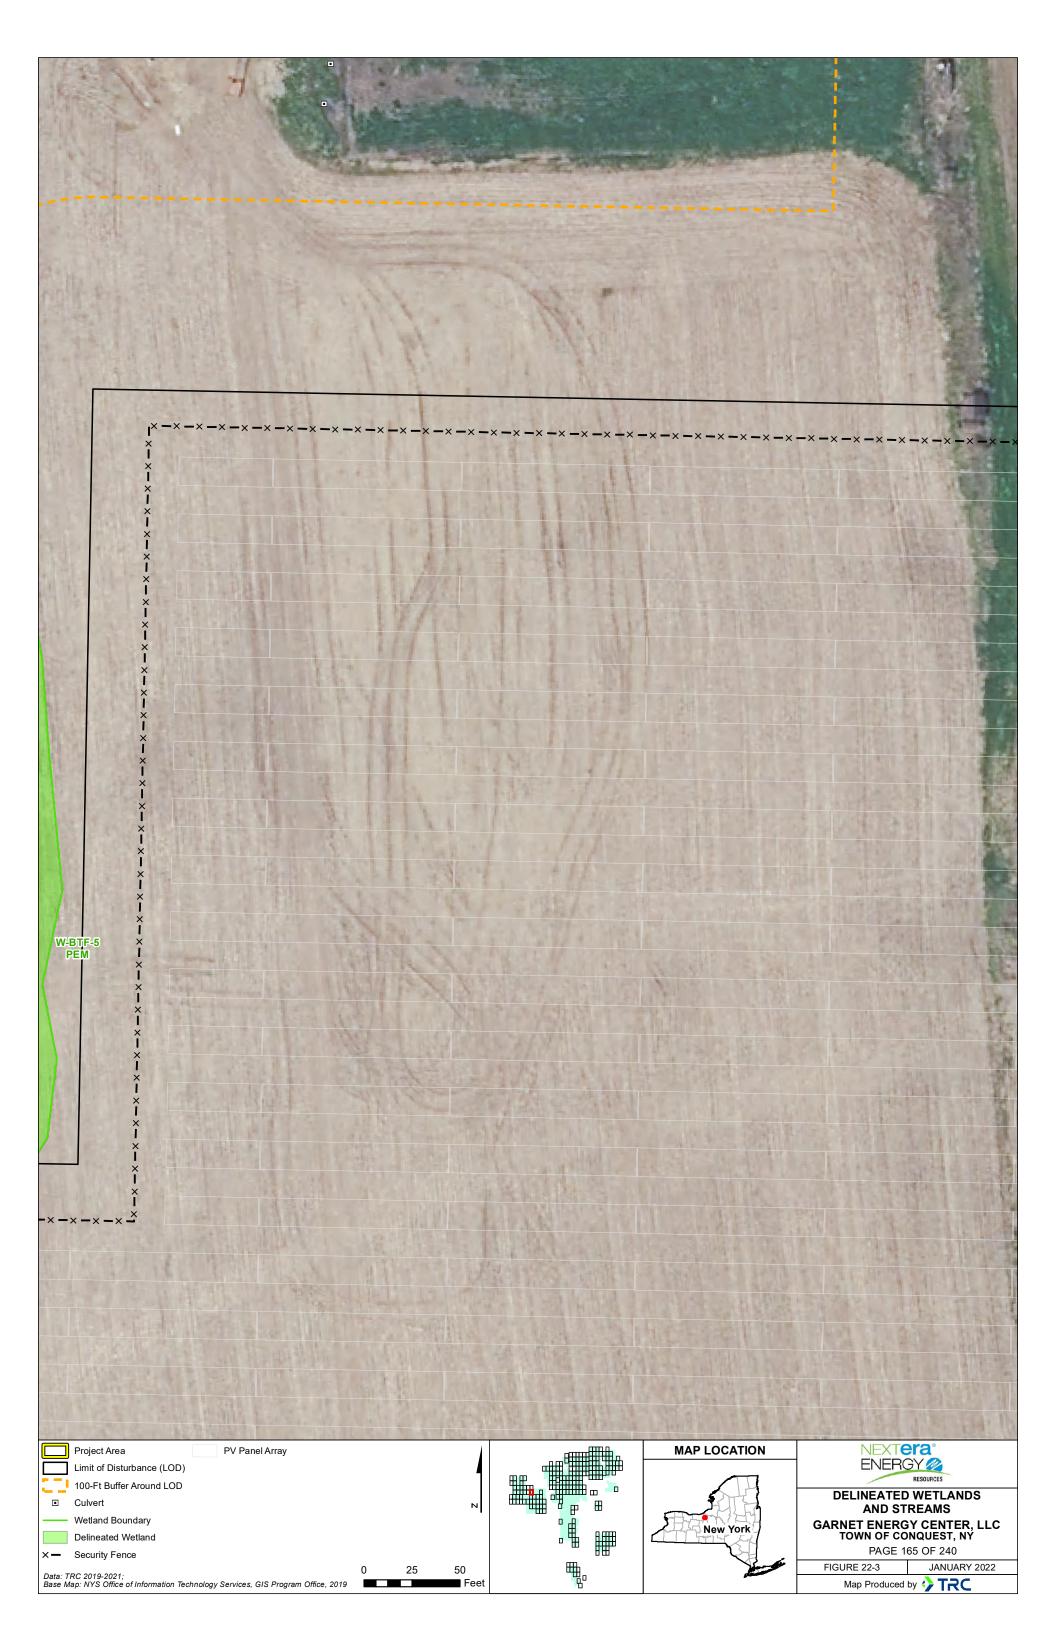

| WEBIFF411           PFO           WEBIFF411                                                                                                     | -× -× -× -× -× -× -× -× -× |              | W4BTF-3<br>FEM<br>Pregmites<br>custralis          |
|-------------------------------------------------------------------------------------------------------------------------------------------------|----------------------------|--------------|---------------------------------------------------|
| Project Area       -       HDD Line       Level Spreader         Limit of Disturbance (LOD)       X -       Security Fence       PV Panel Array |                            | MAP LOCATION | NEXTERA®<br>ENERGY @<br>RESOURCES                 |
| 100-Ft Buffer Around LOD HDD Bore Pit                                                                                                           |                            | S.H          |                                                   |
| Invasive Species     Inverter     Wetland Boundary     Access Road                                                                              |                            |              | AND STREAMS                                       |
| Delineated Wetland Drain Tile                                                                                                                   |                            | New York     | GARNET ENERGY CENTER, LLC<br>TOWN OF CONQUEST, NY |
| Buried Collector Line     Dry Swale                                                                                                             | ▫▦                         |              | PAGE 157 OF 240                                   |
| Data: TRC 2019-2021; 0 25 50                                                                                                                    | eet R                      | Jan Stranger | FIGURE 22-3 JANUARY 2022                          |
| Base Map: NYS Office of Information Technology Services, GIS Program Office, 2019                                                               | eet                        | -            | Map Produced by 🛟 TRC                             |