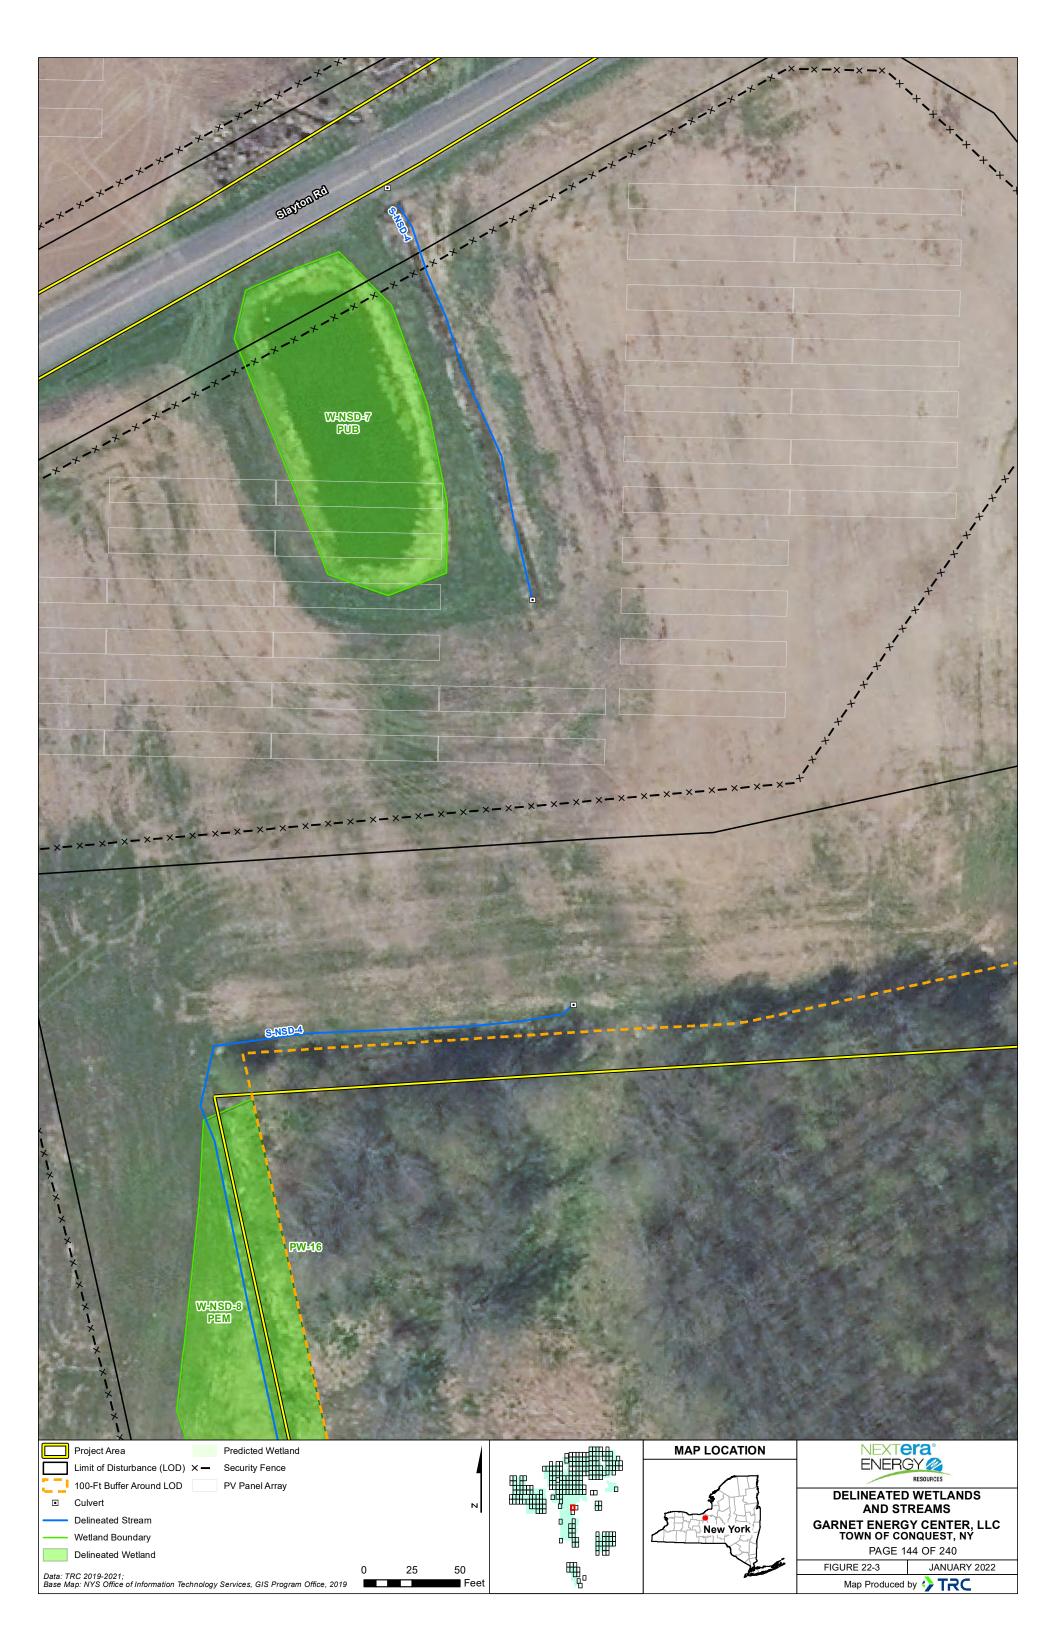

| WEBIFF411           PFO           WEBIFF411                                                                                                     | -× -× -× -× -× -× -× -× -× |              | W4BTF-3<br>FEM<br>Pregmites<br>custralis          |
|-------------------------------------------------------------------------------------------------------------------------------------------------|----------------------------|--------------|---------------------------------------------------|
| Project Area       -       HDD Line       Level Spreader         Limit of Disturbance (LOD)       X -       Security Fence       PV Panel Array |                            | MAP LOCATION | NEXTERA®<br>ENERGY @<br>RESOURCES                 |
| 100-Ft Buffer Around LOD HDD Bore Pit