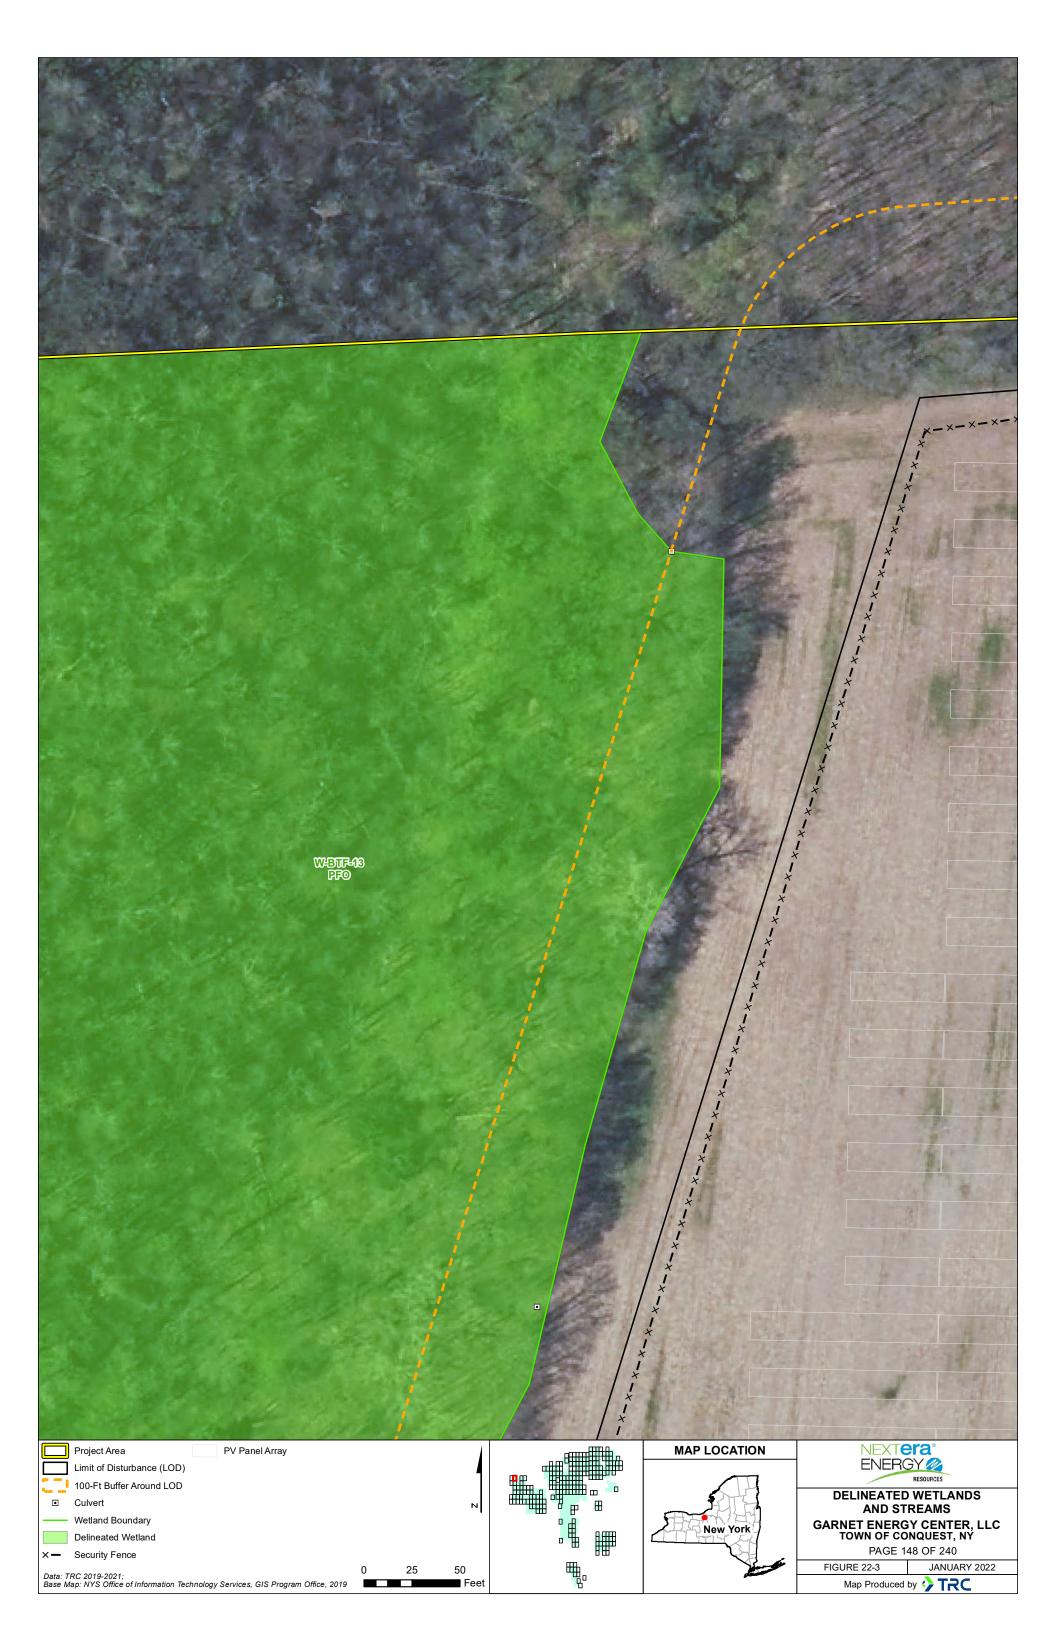

| WEBIFF411           PFO           WEBIFF411                                                                                                     | -× -× -× -× -× -× -× -× -× |              | W4BTF-3<br>FEM<br>Pregmites<br>custralis          |
|-------------------------------------------------------------------------------------------------------------------------------------------------|----------------------------|--------------|---------------------------------------------------|
| Project Area       -       HDD Line       Level Spreader         Limit of Disturbance (LOD)       X -       Security Fence       PV Panel Array |                            | MAP LOCATION | NEXTERA®<br>ENERGY @<br>RESOURCES                 |
| 100-Ft Buffer Around LOD HDD Bore Pit