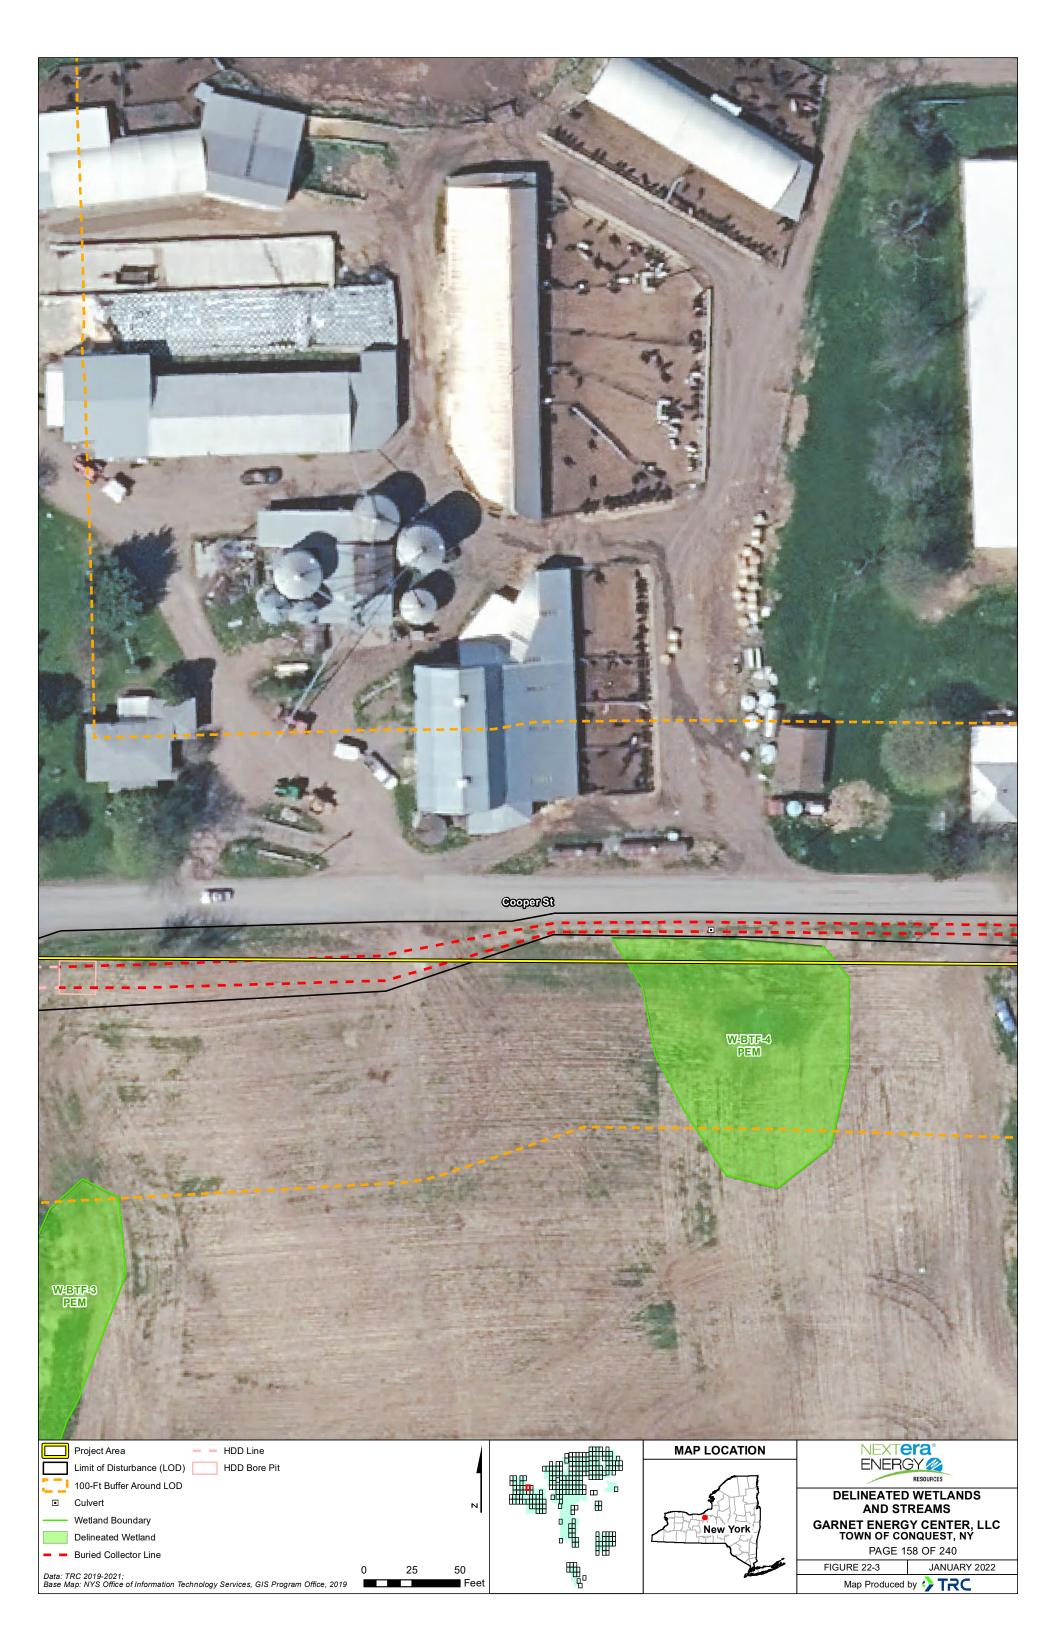

| WEBIFF411           PFO           WEBIFF411                                                                                                     | -× -× -× -× -× -× -× -× -× |              | W4BTF-3<br>FEM<br>Pregmites<br>custralis          |
|-------------------------------------------------------------------------------------------------------------------------------------------------|----------------------------|--------------|---------------------------------------------------|
| Project Area       -       HDD Line       Level Spreader         Limit of Disturbance (LOD)       X -       Security Fence       PV Panel Array |                            | MAP LOCATION | NEXTERA®<br>ENERGY @<br>RESOURCES                 |
| 100-Ft Buffer Around LOD HDD Bore Pit                                                                                                           |                            | S.H          |                                                   |
| Invasive Species     Inverter     Wetland Boundary     Access Road                                                                              |                            |              | AND STREAMS                                       |
| Delineated Wetland Drain Tile                                                                                                                   |                            | New York     | GARNET ENERGY CENTER, LLC<br>TOWN OF CONQUEST, NY |
| Buried Collector Line     Dry Swale                                                                                                             | ▫▦                         |              | PAGE 157 OF 240                                   |
| Data: TRC 2019-2021; 0 25 50                                                                                                                    | eet R                      | Jan Stranger | FIGURE 22-3 JANUARY 2022                          |
| Base Map: NYS Office of Information Technology Services, GIS Program Office, 2019                                                               | eet                        | -            | Map Produced by 🛟 TRC                             |