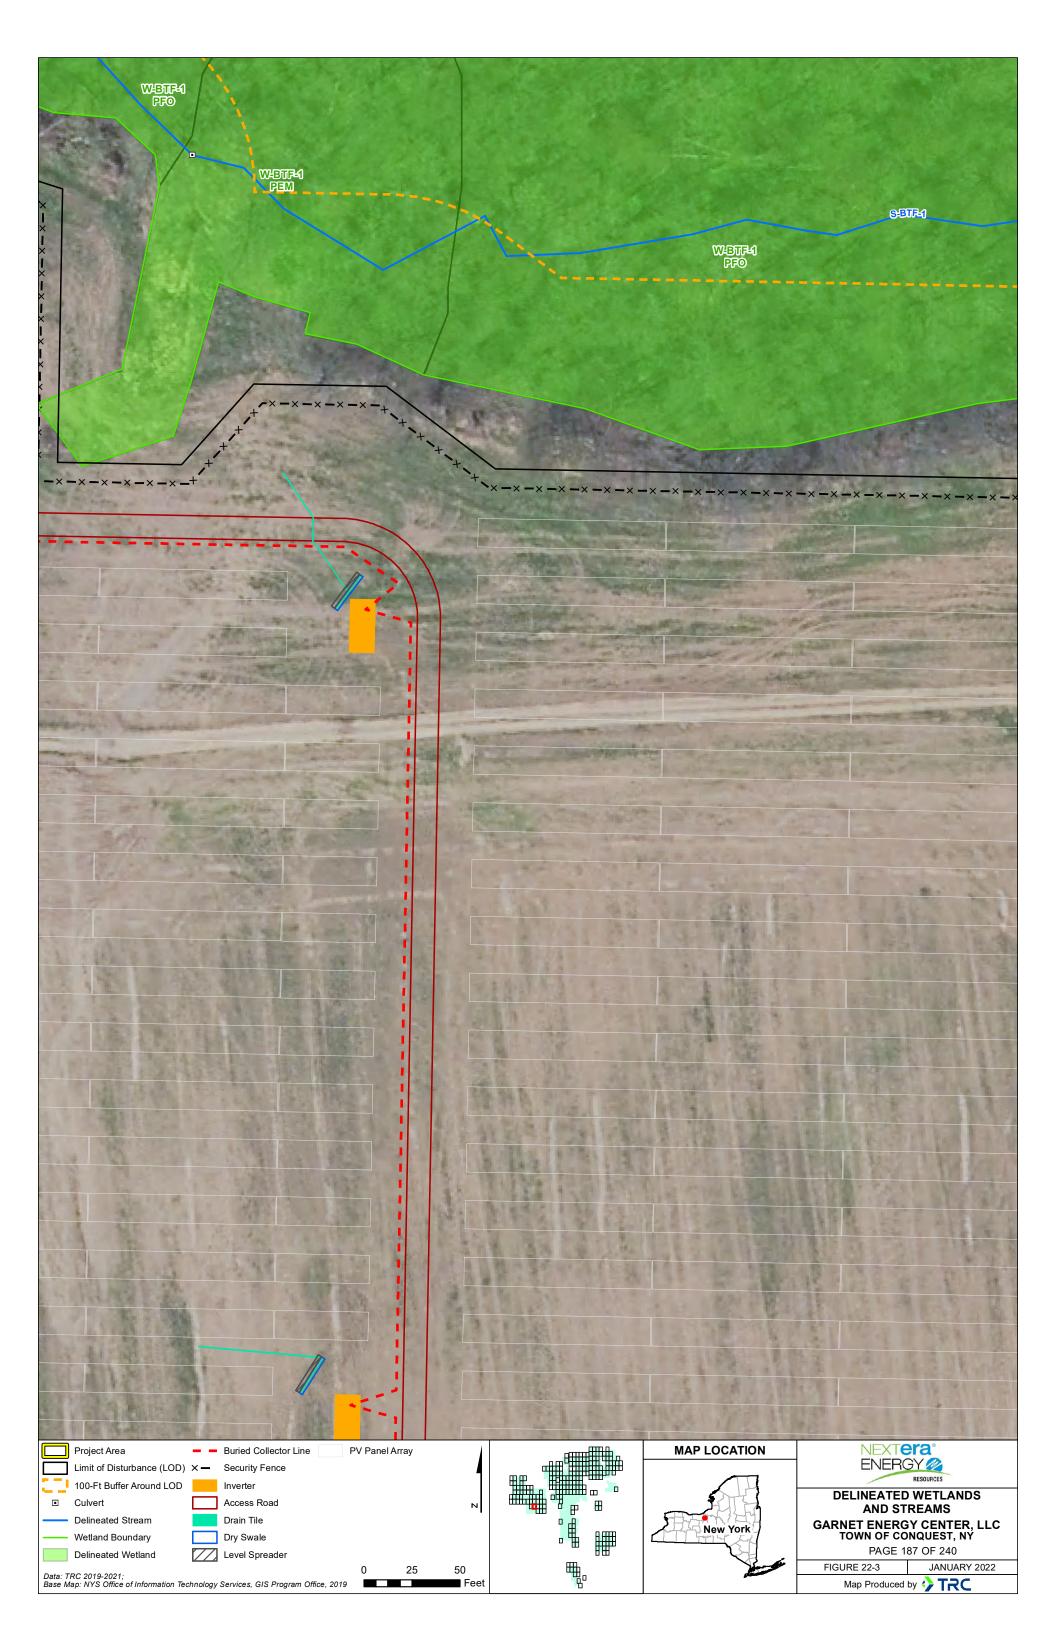

| WEBIFF411           PFO           WEBIFF411                                                                                                     | -× -× -× -× -× -× -× -× -× |              | W4BTF-3<br>FEM<br>Pregmites<br>custralis          |
|-------------------------------------------------------------------------------------------------------------------------------------------------|----------------------------|--------------|---------------------------------------------------|
| Project Area       -       HDD Line       Level Spreader         Limit of Disturbance (LOD)       X -       Security Fence       PV Panel Array |                            | MAP LOCATION | NEXTERA®<br>ENERGY @<br>RESOURCES                 |
| 100-Ft Buffer Around LOD HDD Bore Pit                                                                                                           |                            | S.H          |                                                   |
| Invasive Species     Inverter     Wetland Boundary     Access Road                                                                              |                            |              | AND STREAMS                                       |
| Delineated Wetland Drain Tile                                                                                                                   |                            | New York     | GARNET ENERGY CENTER, LLC<br>TOWN OF CONQUEST, NY |
| Buried Collector Line     Dry Swale                                                                                                             | ▫▦                         |              | PAGE 157 OF 240                                   |
| Data: TRC 2019-2021; 0 25 50                                                                                                                    | eet R                      | Jan Stranger | FIGURE 22-3 JANUARY 2022                          |
| Base Map: NYS Office of Information Technology Services, GIS Program Office, 2019                                                               | eet                        | -            | Map Produced by 🛟 TRC                             |