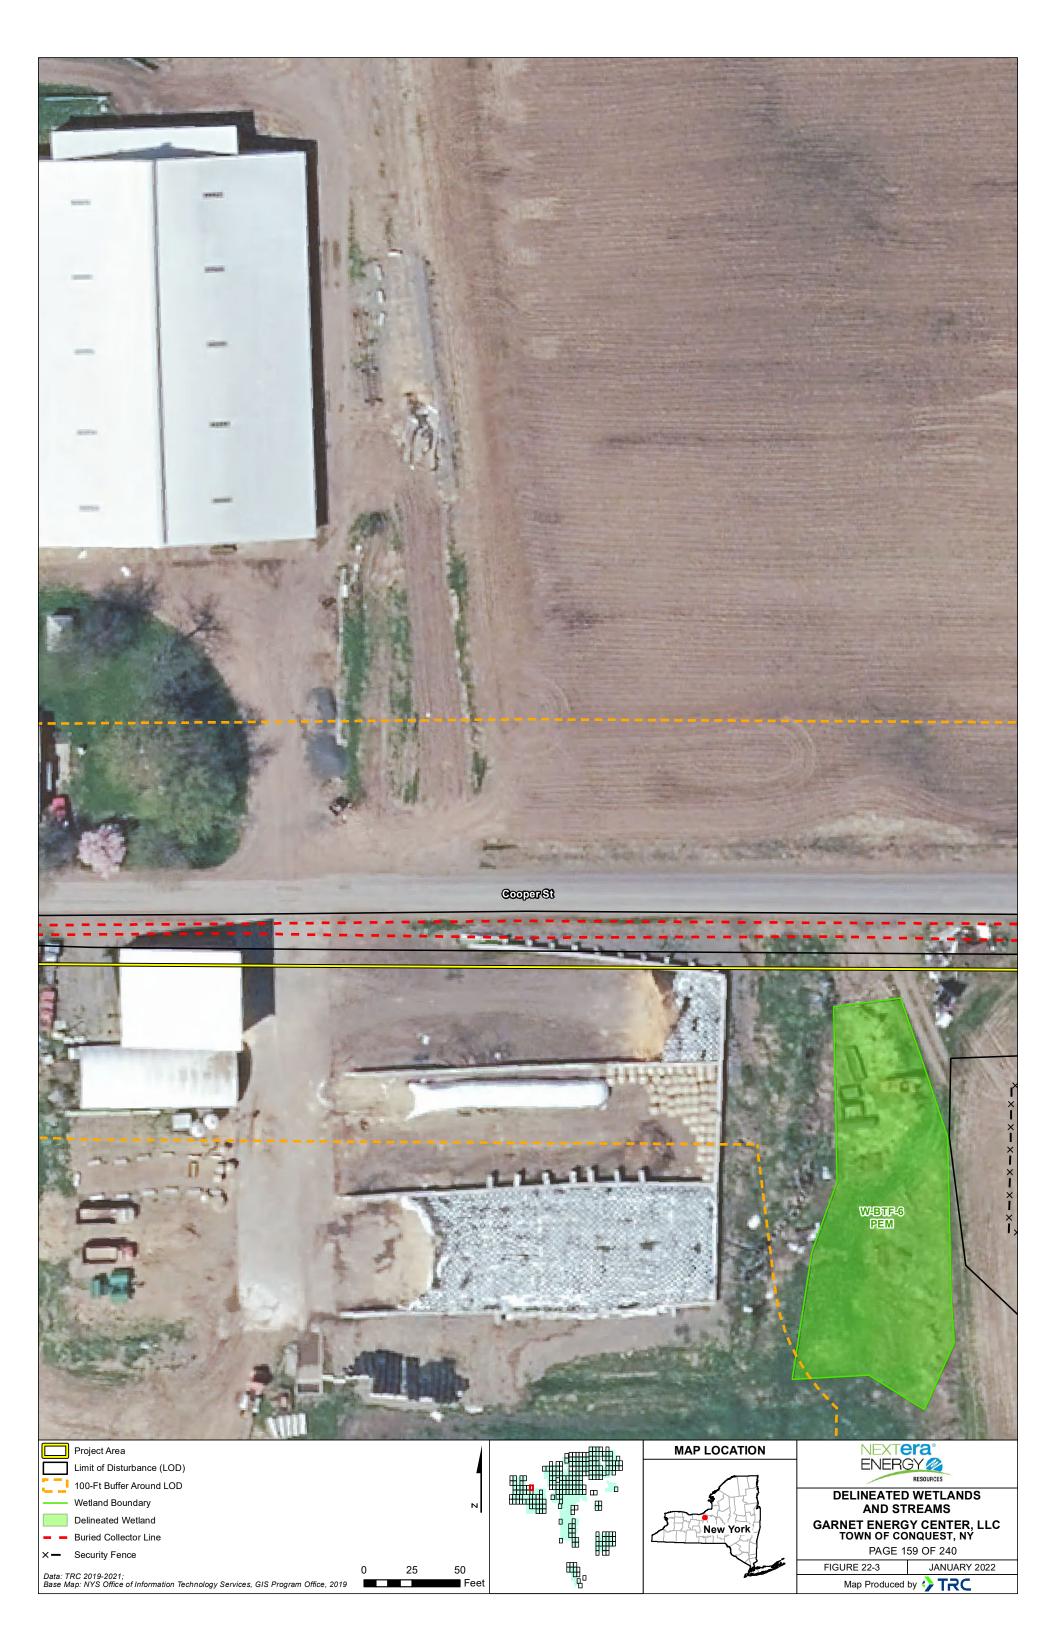

| Project Area Access Road                  |       |        | MAP LOCATION   | NEXTera                                           |
|-------------------------------------------|-------|--------|----------------|---------------------------------------------------|
| Limit of Disturbance (LOD) PV Panel Array |       |        |                |                                                   |
| 100-Ft Buffer Around LOD                  |       |        | A H            | DELINEATED WETLANDS                               |
| Wetland Boundary                          | N     | ·····• | - ALA          | AND STREAMS                                       |
| Delineated Wetland                        |       |        | New York       | GARNET ENERGY CENTER, LLC<br>TOWN OF CONQUEST, NY |
| <ul> <li>Buried Collector Line</li> </ul> |       | ▫噛     | LI I I TIME EN |                                                   |
|                                           |       |        |                |                                                   |
| × — Security Fence                        | 25 50 |        |                | PAGE 186 OF 240 FIGURE 22-3 JANUARY 2022          |