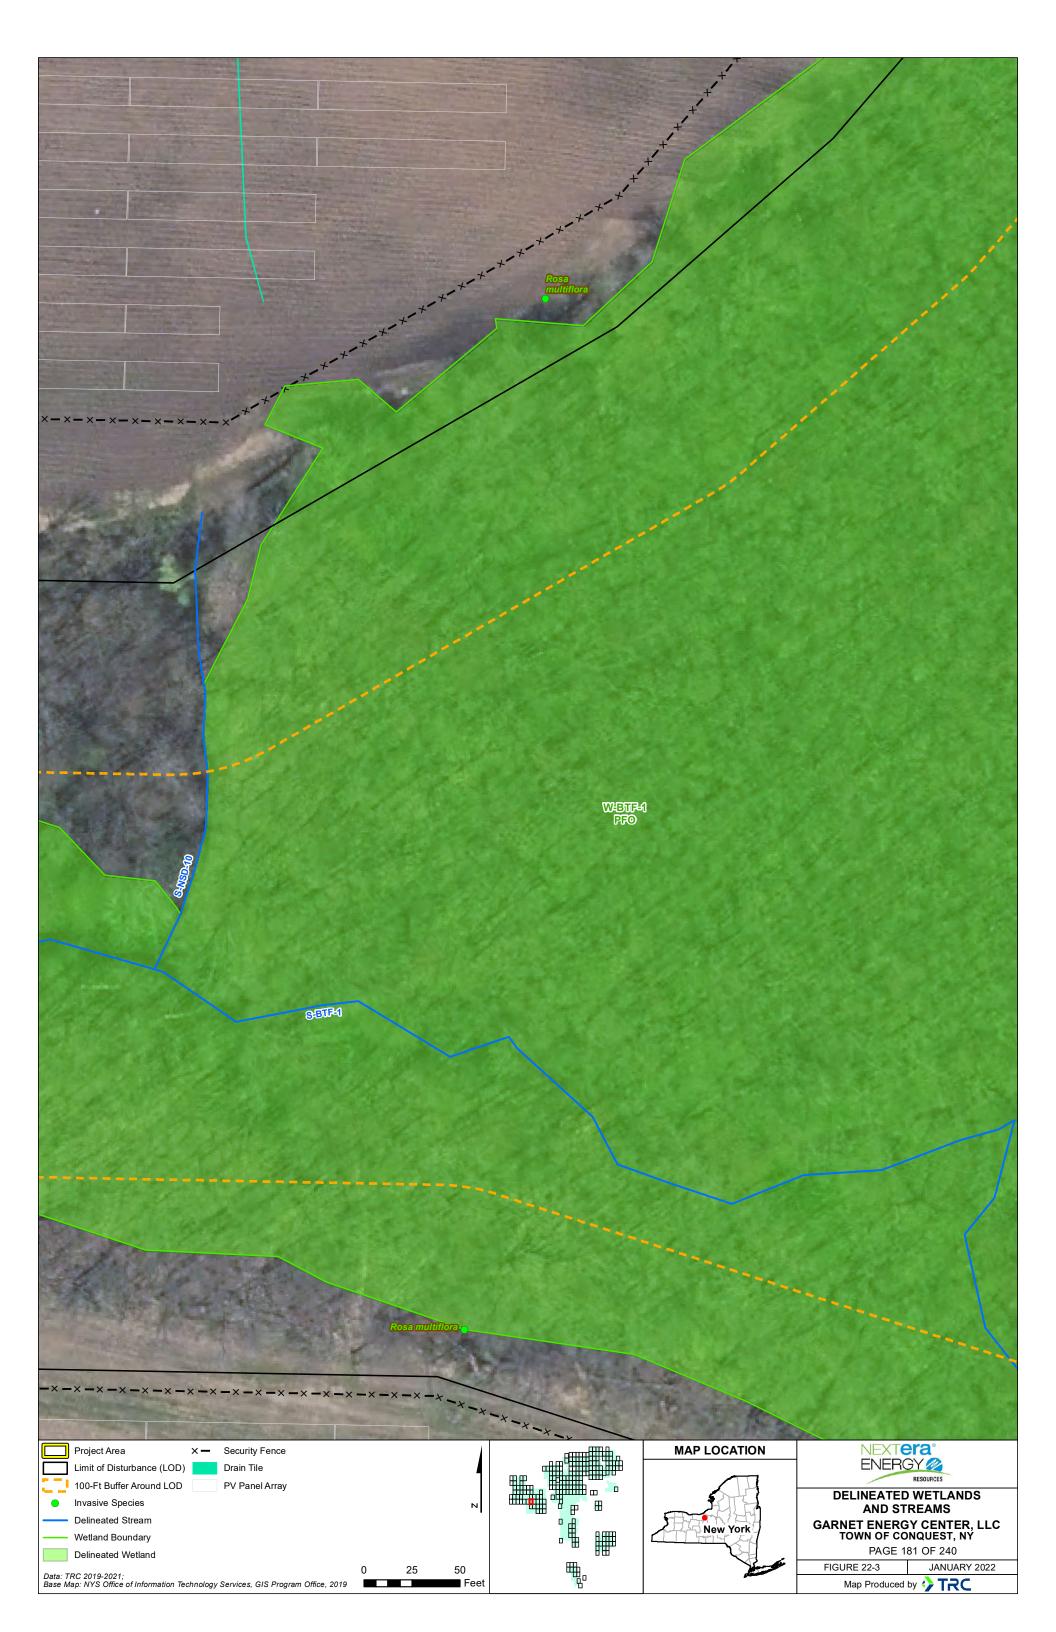

| WEBIFF411           PFO           WEBIFF411                                                                                                     | -× -× -× -× -× -× -× -× -× |              | W4BTF-3<br>FEM<br>Pregmites<br>custralis          |
|-------------------------------------------------------------------------------------------------------------------------------------------------|----------------------------|--------------|---------------------------------------------------|
| Project Area       -       HDD Line       Level Spreader         Limit of Disturbance (LOD)       X -       Security Fence       PV Panel Array |                            | MAP LOCATION | NEXTERA®<br>ENERGY @<br>RESOURCES                 |
| 100-Ft Buffer Around LOD HDD Bore Pit                                                                                                           |                            | S.H          |                                                   |
| Invasive Species     Inverter     Wetland Boundary     Access Road                                                                              |                            |              | AND STREAMS                                       |
| Delineated Wetland Drain Tile                                                                                                                   |                            | New York     | GARNET ENERGY CENTER, LLC<br>TOWN OF CONQUEST, NY |
| Buried Collector Line     Dry Swale                                                                                                             | ▫▦                         |              | PAGE 157 OF 240                                   |
| Data: TRC 2019-2021; 0 25 50                                                                                                                    | eet R                      | Jan Stranger | FIGURE 22-3 JANUARY 2022                          |
| Base Map: NYS Office of Information Technology Services, GIS Program Office, 2019                                                               | eet                        | -            | Map Produced by 🛟 TRC                             |