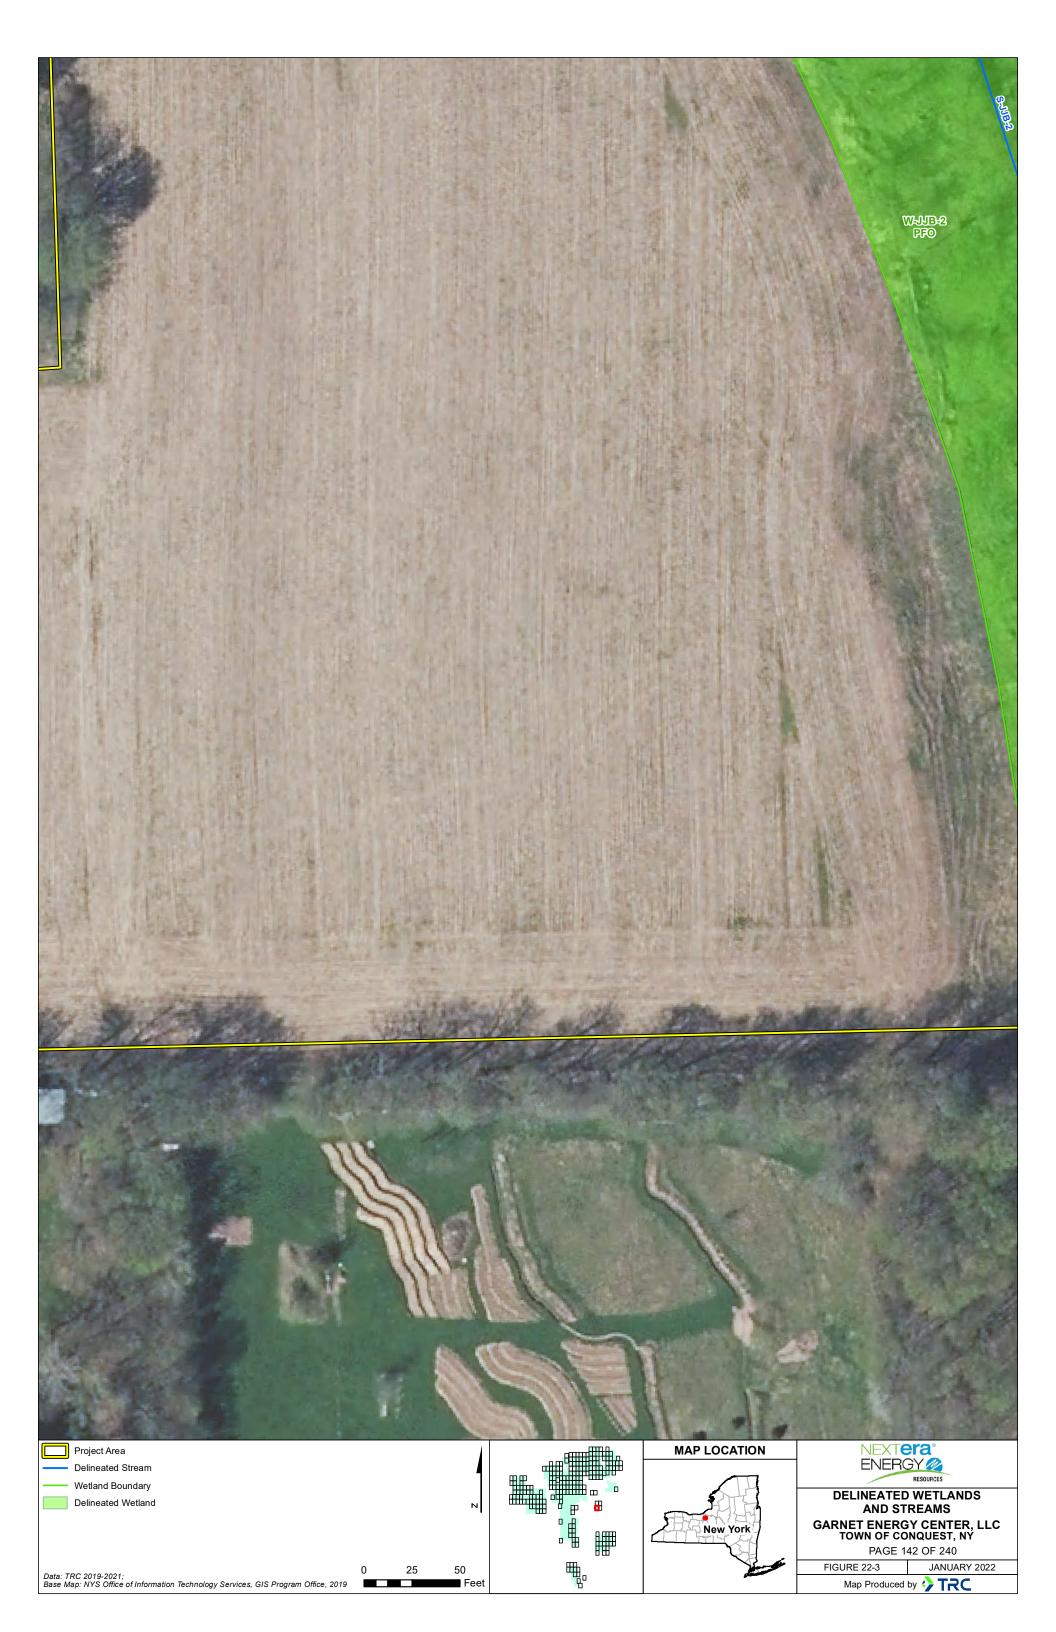

| WEBIFF411           PFO           WEBIFF411                                                                                                     | -× -× -× -× -× -× -× -× -× |              | W4BTF-3<br>FEM<br>Pregmites<br>custralis          |
|-------------------------------------------------------------------------------------------------------------------------------------------------|----------------------------|--------------|---------------------------------------------------|
| Project Area       -       HDD Line       Level Spreader         Limit of Disturbance (LOD)       X -       Security Fence       PV Panel Array |                            | MAP LOCATION | NEXTERA®<br>ENERGY @<br>RESOURCES                 |
| 100-Ft Buffer Around LOD HDD Bore