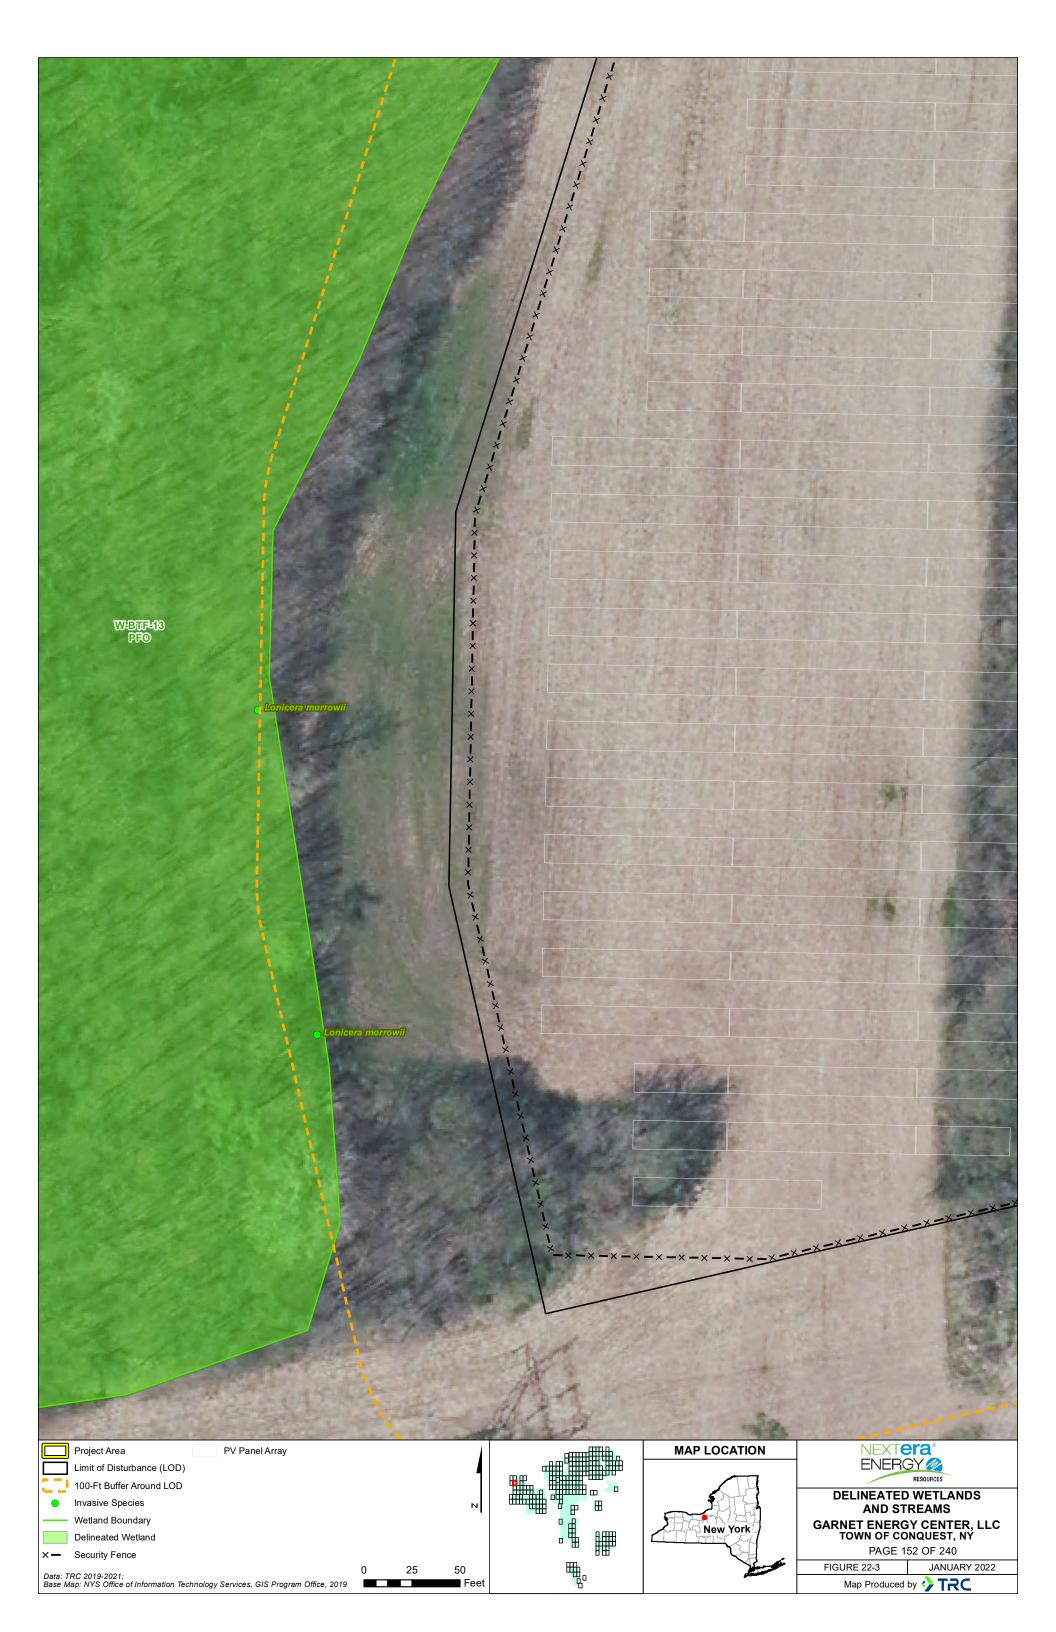

| WEBIFF411           PFO           WEBIFF411                                                                                                     | -× -× -× -× -× -× -× -× -× |              | W4BTF-3<br>FEM<br>Pregmites<br>custralis          |
|-------------------------------------------------------------------------------------------------------------------------------------------------|----------------------------|--------------|---------------------------------------------------|
| Project Area       -       HDD Line       Level Spreader         Limit of Disturbance (LOD)       X -       Security Fence       PV Panel Array |                            | MAP LOCATION | NEXTERA®<br>ENERGY @<br>RESOURCES                 |
| 100-Ft Buffer Around LOD HDD Bore Pit