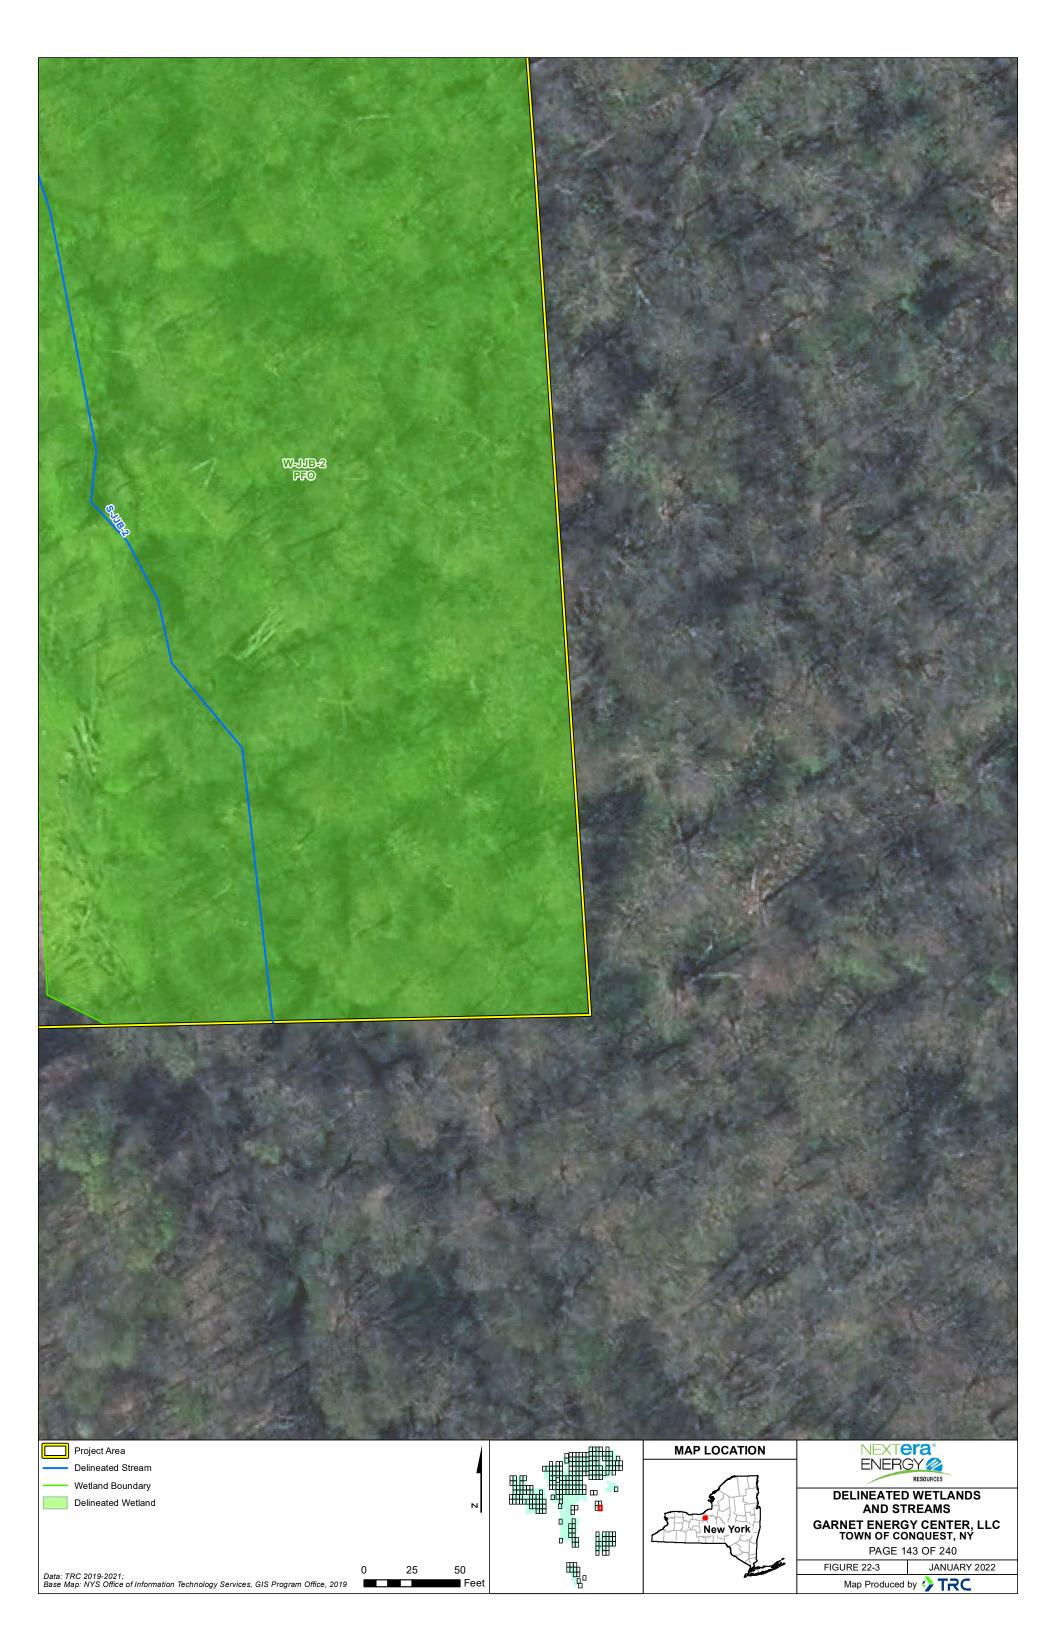

| WEBIFF411           PFO           WEBIFF411                                                                                                     | -× -× -× -× -× -× -× -× -× |              | W4BTF-3<br>FEM<br>Pregmites<br>custralis          |
|-------------------------------------------------------------------------------------------------------------------------------------------------|----------------------------|--------------|---------------------------------------------------|
| Project Area       -       HDD Line       Level Spreader         Limit of Disturbance (LOD)       X -       Security Fence       PV Panel Array |                            | MAP LOCATION | NEXTERA®<br>ENERGY @<br>RESOURCES                 |
| 100-Ft Buffer Around LOD HDD Bore Pi