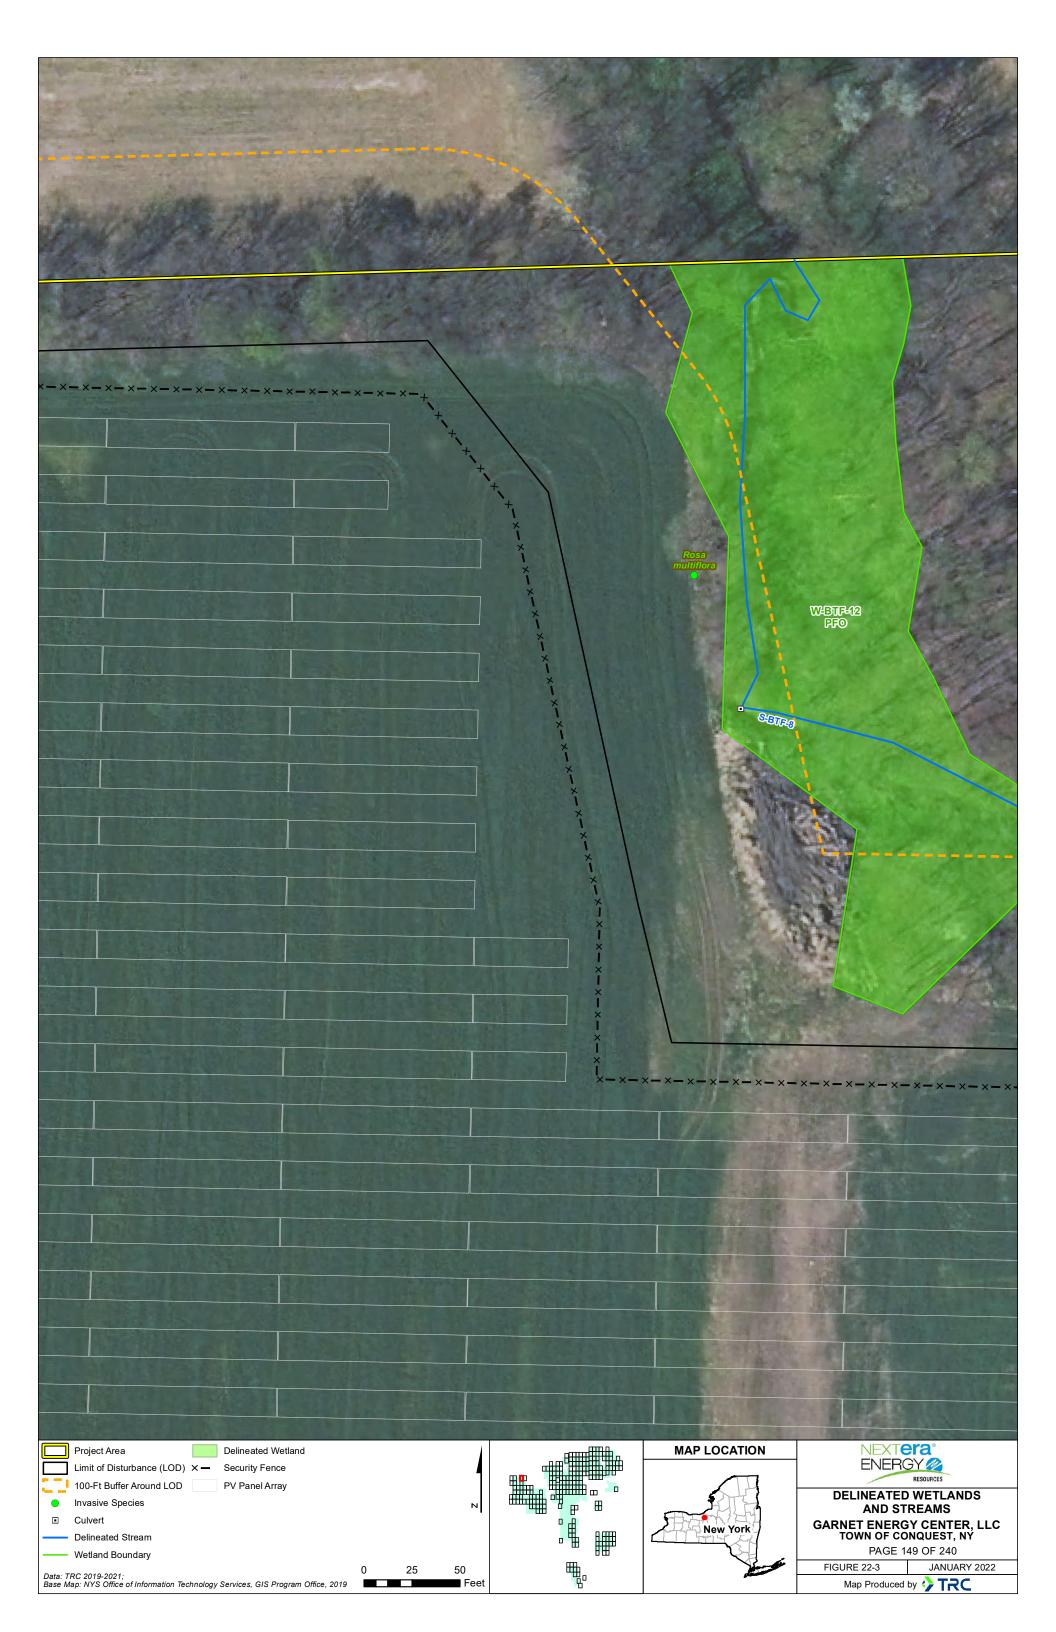

| WEBIFF411           PFO           WEBIFF411                                                                                                     | -× -× -× -× -× -× -× -× -× |              | W4BTF-3<br>FEM<br>Pregmites<br>custralis          |
|-------------------------------------------------------------------------------------------------------------------------------------------------|----------------------------|--------------|---------------------------------------------------|
| Project Area       -       HDD Line       Level Spreader         Limit of Disturbance (LOD)       X -       Security Fence       PV Panel Array |                            | MAP LOCATION | NEXTERA®<br>ENERGY @<br>RESOURCES                 |
| 100-Ft Buffer Around LOD HDD Bore Pit