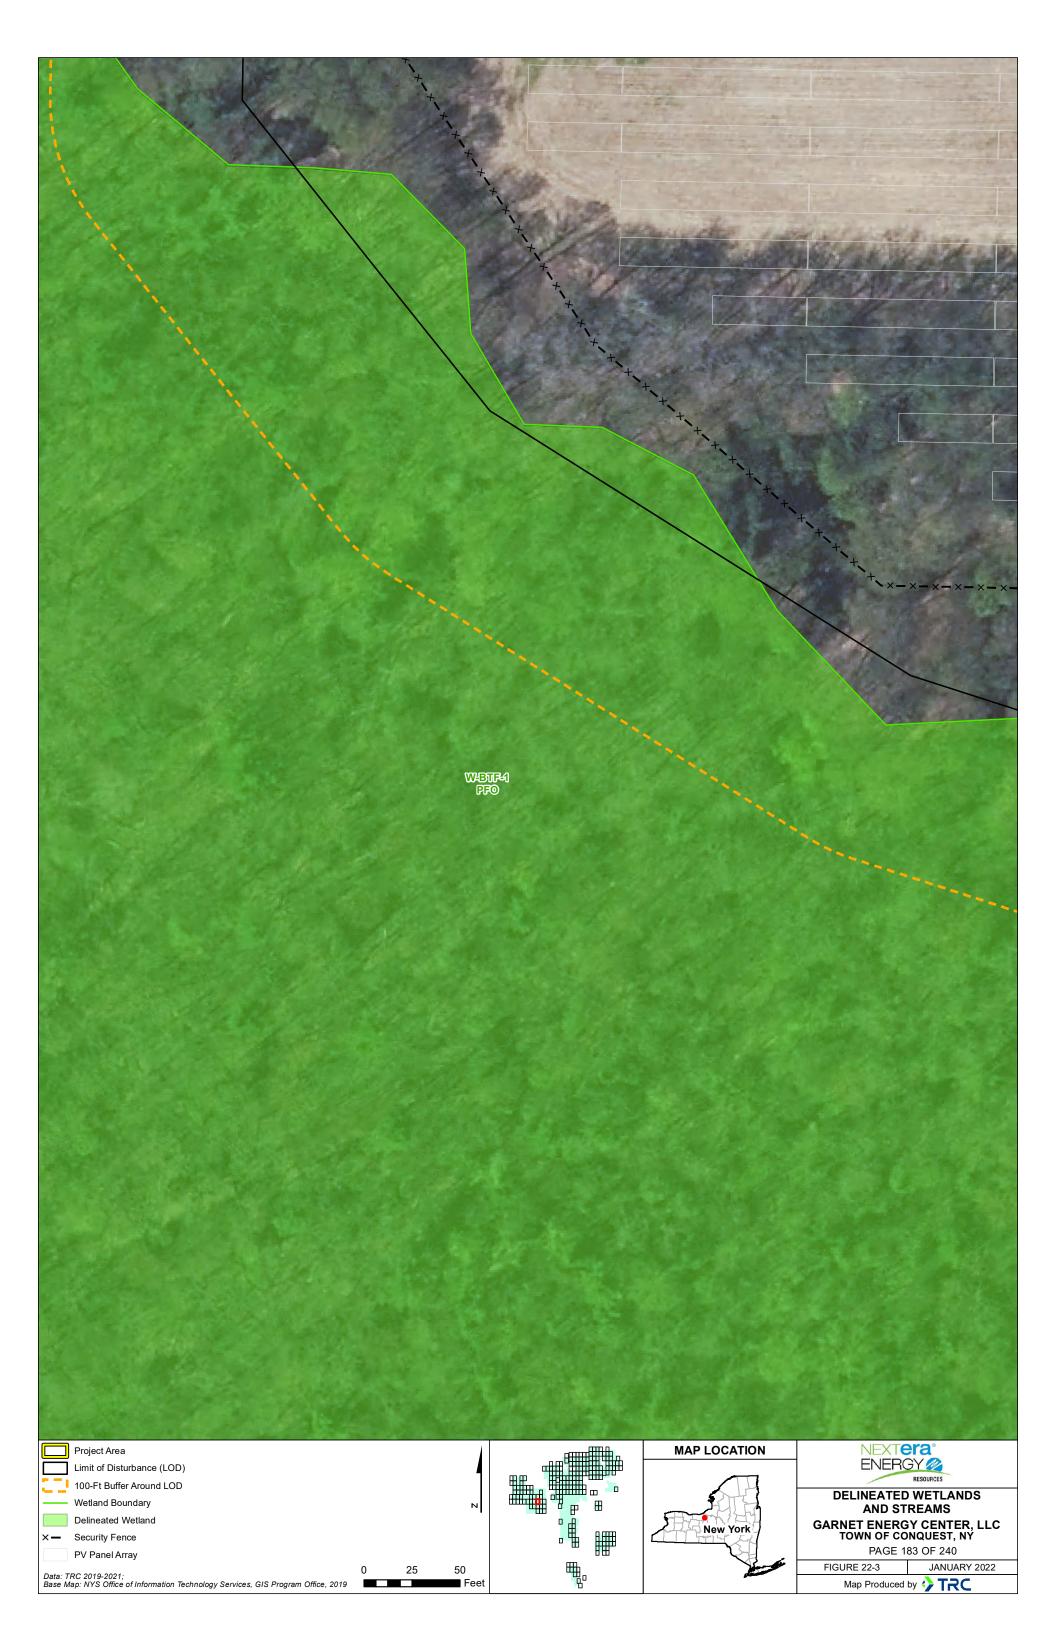

F CONQUEST, NY |
| Buried Collector Line     Dry Swale                                                                                                             | ▫▦                         |              | PAGE 157 OF 240                                   |
| Data: TRC 2019-2021; 0 25 50                                                                                                                    | eet R                      | Jan Stranger | FIGURE 22-3 JANUARY 2022                          |
| Base Map: NYS Office of Information Technology Services, GIS Program Office, 2019                                                               | eet                        | -            | Map Produced by 🛟 TRC                             |



























































| Project Area Access Road                  |       |        | MAP LOCATION   | NEXTera                                           |
|-------------------------------------------|-------|--------|----------------|---------------------------------------------------|
| Limit of Disturbance (LOD) PV Panel Array |       |        |                |                                                   |
| 100-Ft Buffer Around LOD                  |       |        | A H            | DELINEATED WETLANDS                               |
| Wetland Boundary                          | N     | ·····• | - ALA          | AND STREAMS                                       |
| Delineated Wetland                        |       |        | New York       | GARNET ENERGY CENTER, LLC<br>TOWN OF CONQUEST, NY |