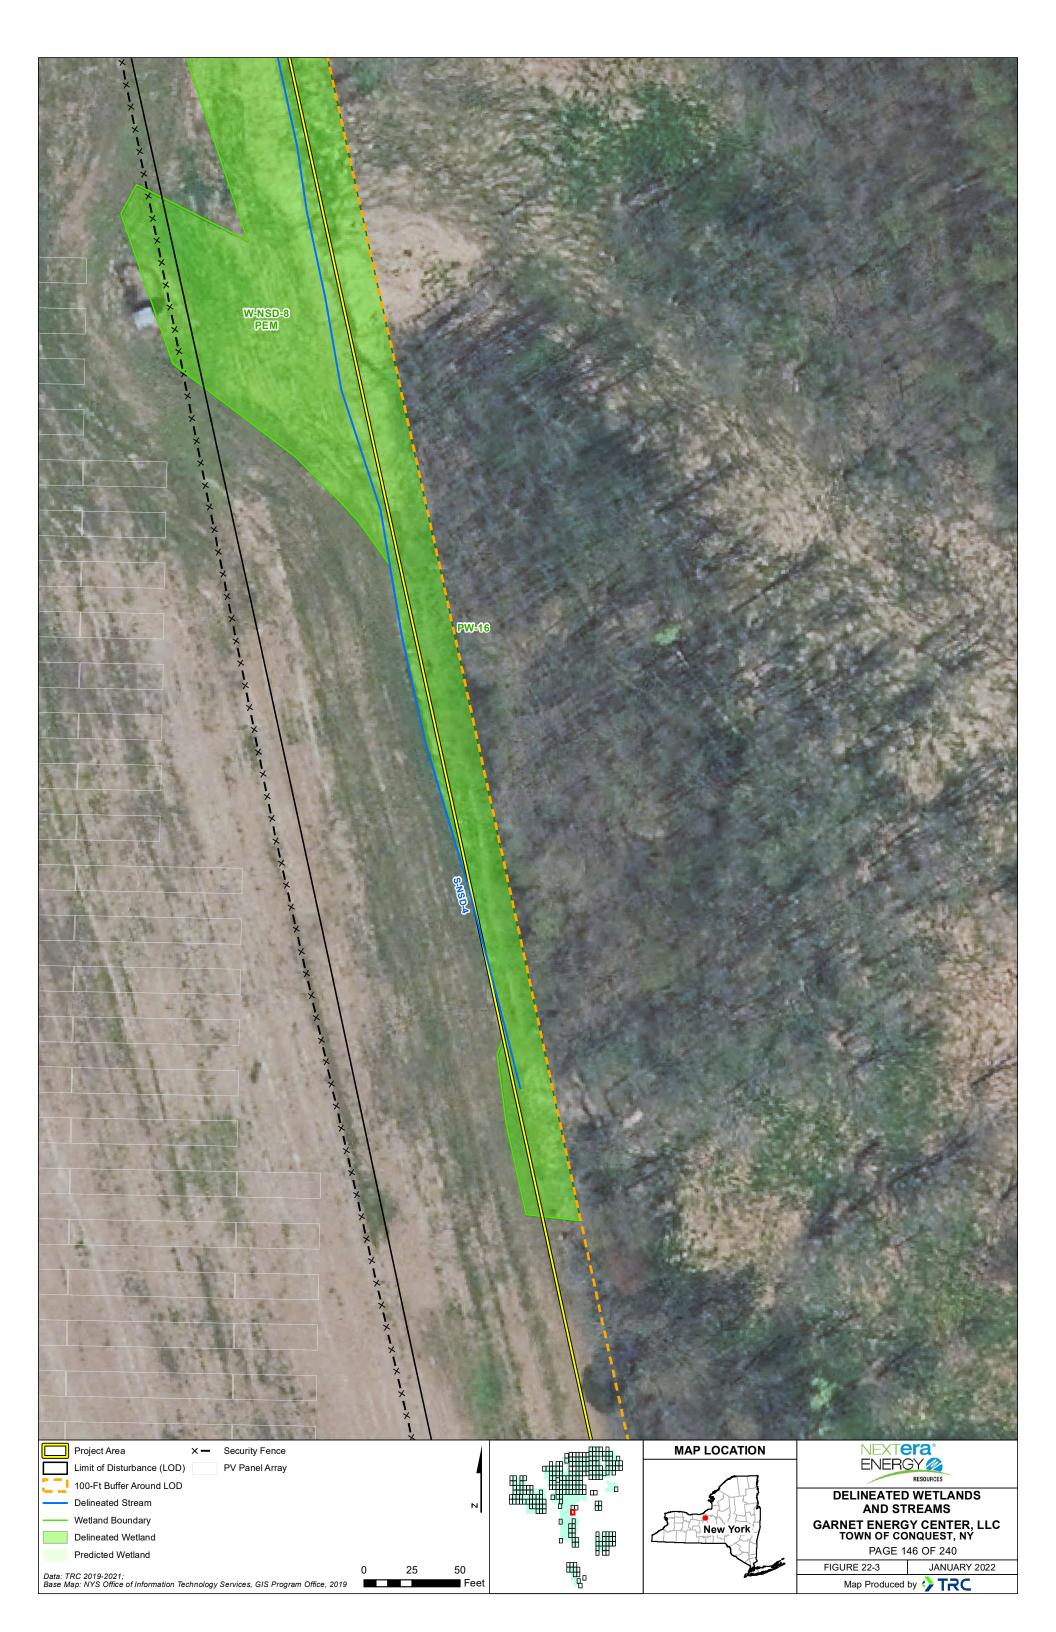

| WEBIFF411           PFO           WEBIFF411                                                                                                     | -× -× -× -× -× -× -× -× -× |              | W4BTF-3<br>FEM<br>Pregmites<br>custralis          |
|-------------------------------------------------------------------------------------------------------------------------------------------------|----------------------------|--------------|---------------------------------------------------|
| Project Area       -       HDD Line       Level Spreader         Limit of Disturbance (LOD)       X -       Security Fence       PV Panel Array |                            | MAP LOCATION | NEXTERA®<br>ENERGY @<br>RESOURCES                 |
| 100-Ft Buffer Around LOD HDD Bore Pit