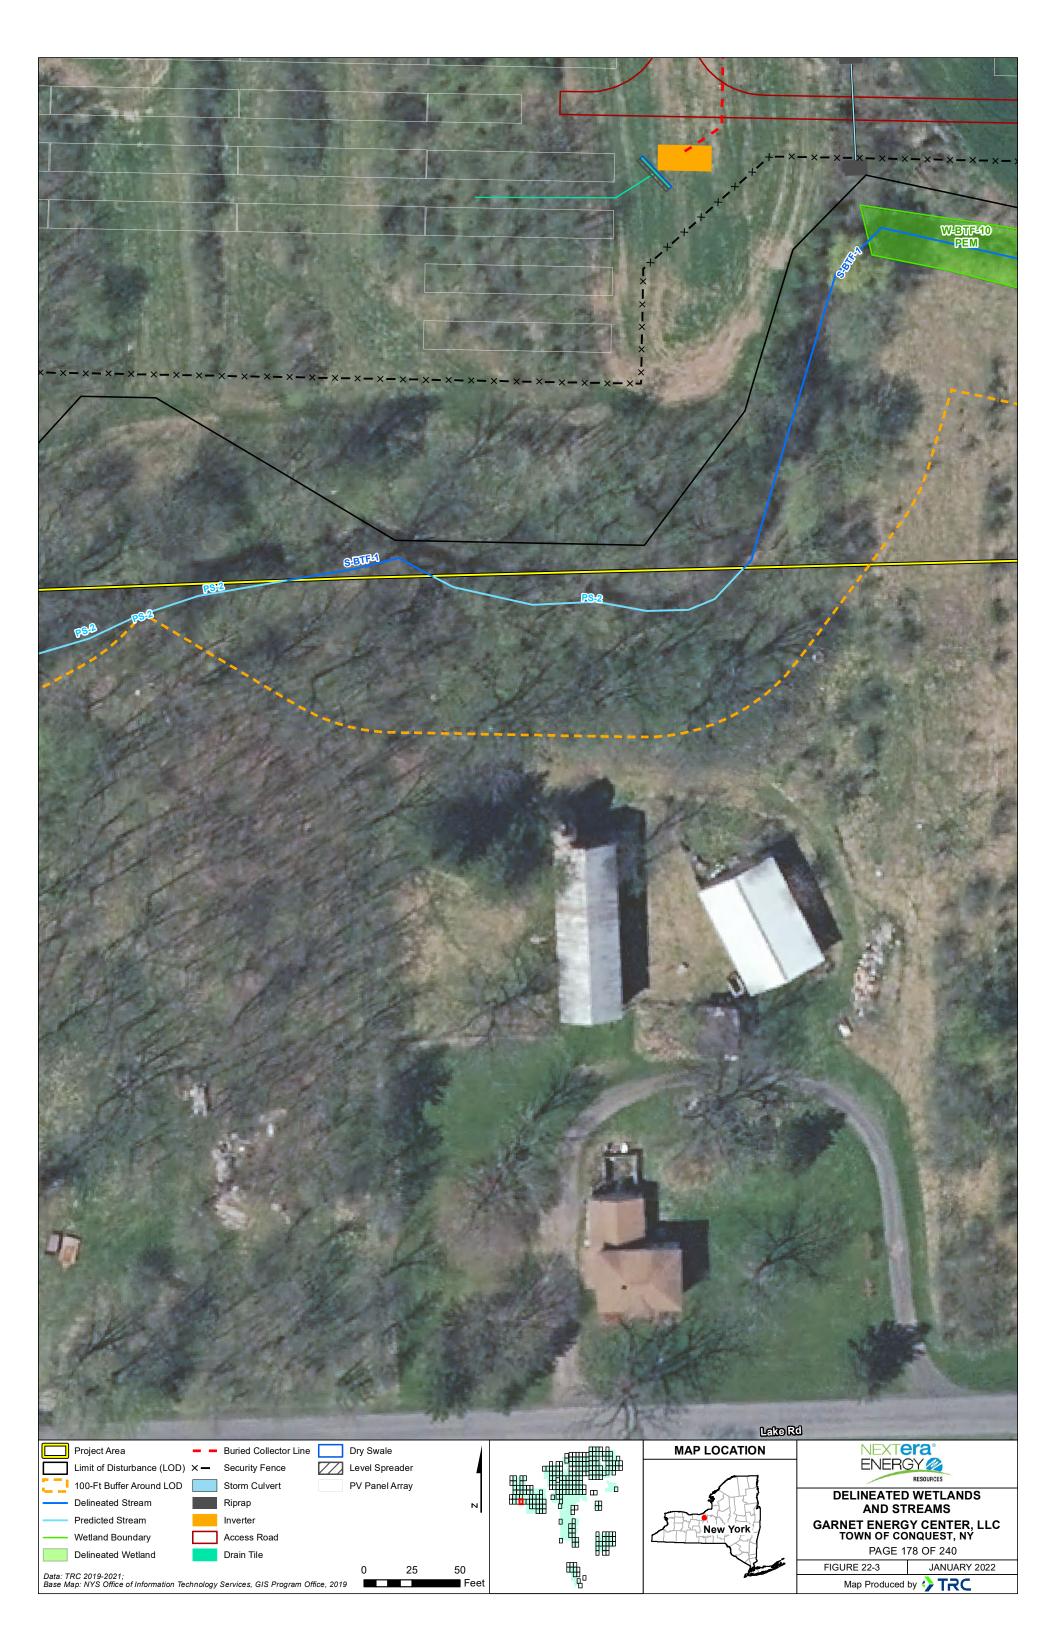

<br>TOWN OF CONQUEST, NY |
| Buried Collector Line     Dry Swale                                                                                                             | ▫▦                         |              | PAGE 157 OF 240                                   |
| Data: TRC 2019-2021; 0 25 50                                                                                                                    | eet R                      | Jan Stranger | FIGURE 22-3 JANUARY 2022                          |
| Base Map: NYS Office of Information Technology Services, GIS Program Office, 2019                                                               | eet                        | -            | Map Produced by 🛟 TRC                             |



























































| Project Area Access Road                  |       |        | MAP LOCATION   | NEXTera                                           |
|-------------------------------------------|-------|--------|----------------|---------------------------------------------------|
| Limit of Disturbance (LOD) PV Panel Array |       |        |                |                                                   |
| 100-Ft Buffer Around LOD                  |       |        | A H            | DELINEATED WETLANDS                               |
| Wetland Boundary                          | N     | ·····• | - ALA          | AND STREAMS                                       |
| Delineated Wetland                        |       |        | New York       | GARNET ENERGY CENTER, LLC<br>TOWN OF CONQU