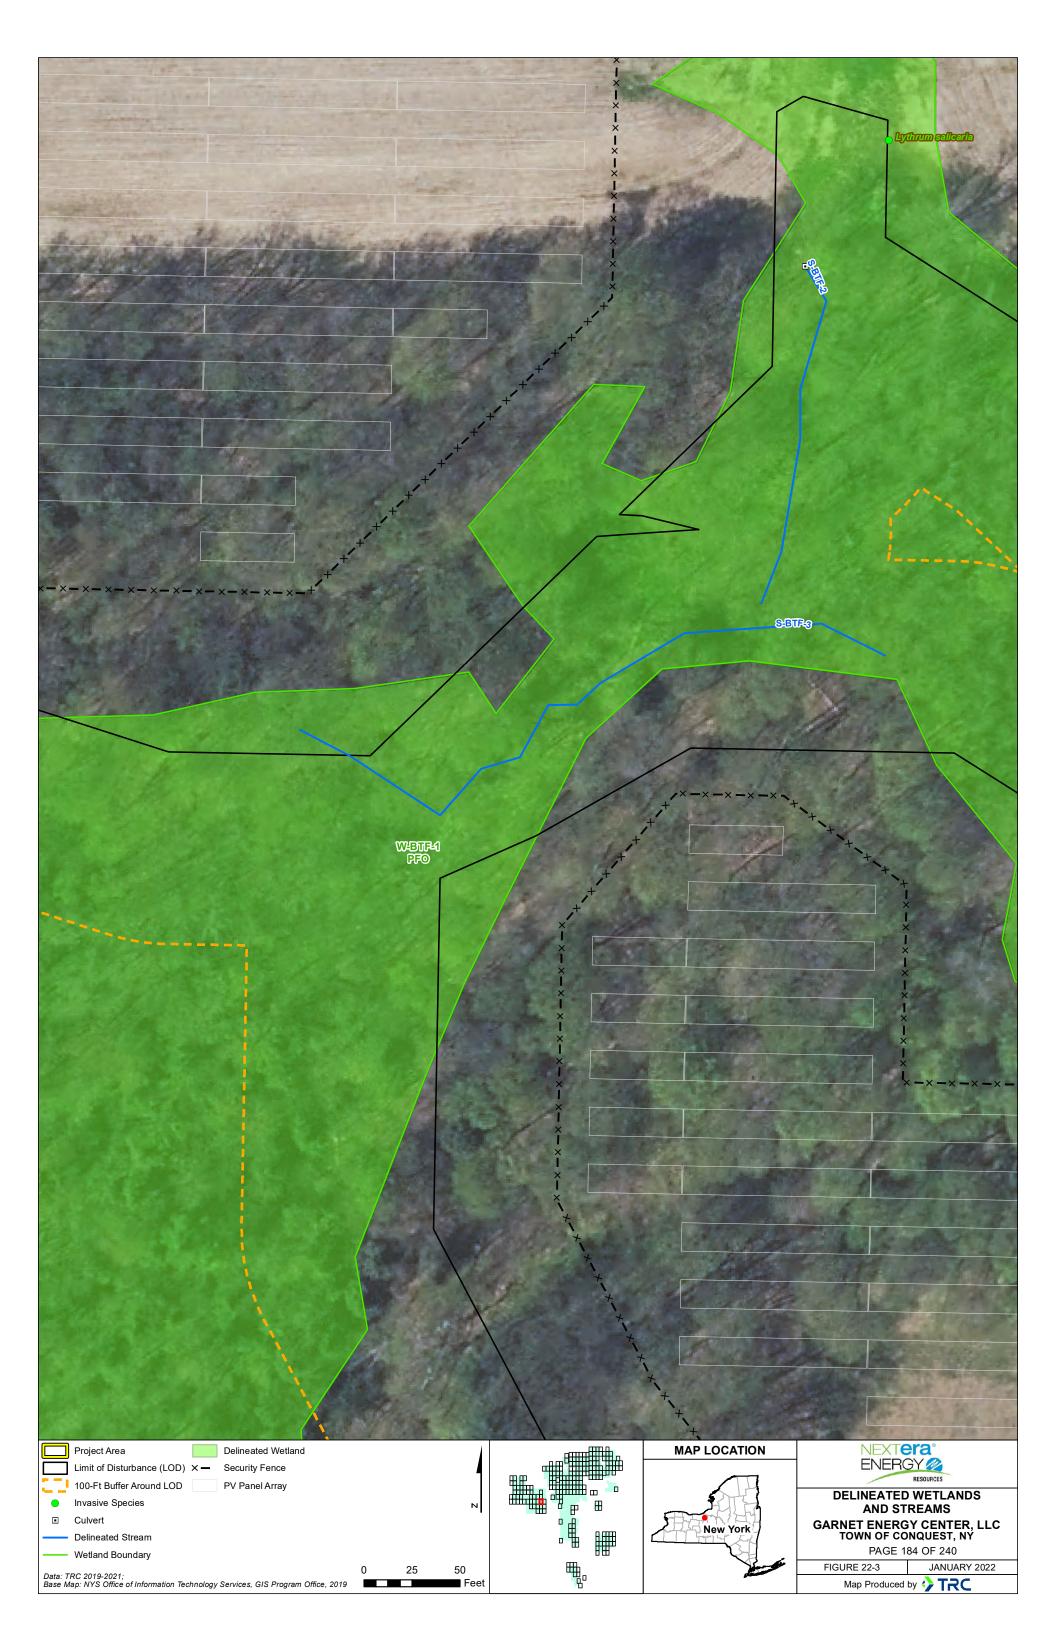

CONQUEST, NY |
| Buried Collector Line     Dry Swale                                                                                                             | ▫▦                         |              | PAGE 157 OF 240                                   |
| Data: TRC 2019-2021; 0 25 50                                                                                                                    | eet R                      | Jan Stranger | FIGURE 22-3 JANUARY 2022                          |
| Base Map: NYS Office of Information Technology Services, GIS Program Office, 2019                                                               | eet                        | -            | Map Produced by 🛟 TRC                             |



























































| Project Area Access Road                  |       |        | MAP LOCATION   | NEXTera                                           |
|-------------------------------------------|-------|--------|----------------|---------------------------------------------------|
| Limit of Disturbance (LOD) PV Panel Array |       |        |                |                                                   |
| 100-Ft Buffer Around LOD                  |       |        | A H            | DELINEATED WETLANDS                               |
| Wetland Boundary                          | N     | ·····• | - ALA          | AND STREAMS                                       |
| Delineated Wetland                        |       |        | New York       | GARNET ENERGY CENTER, LLC<br>TOWN OF CONQUEST, NY |
|