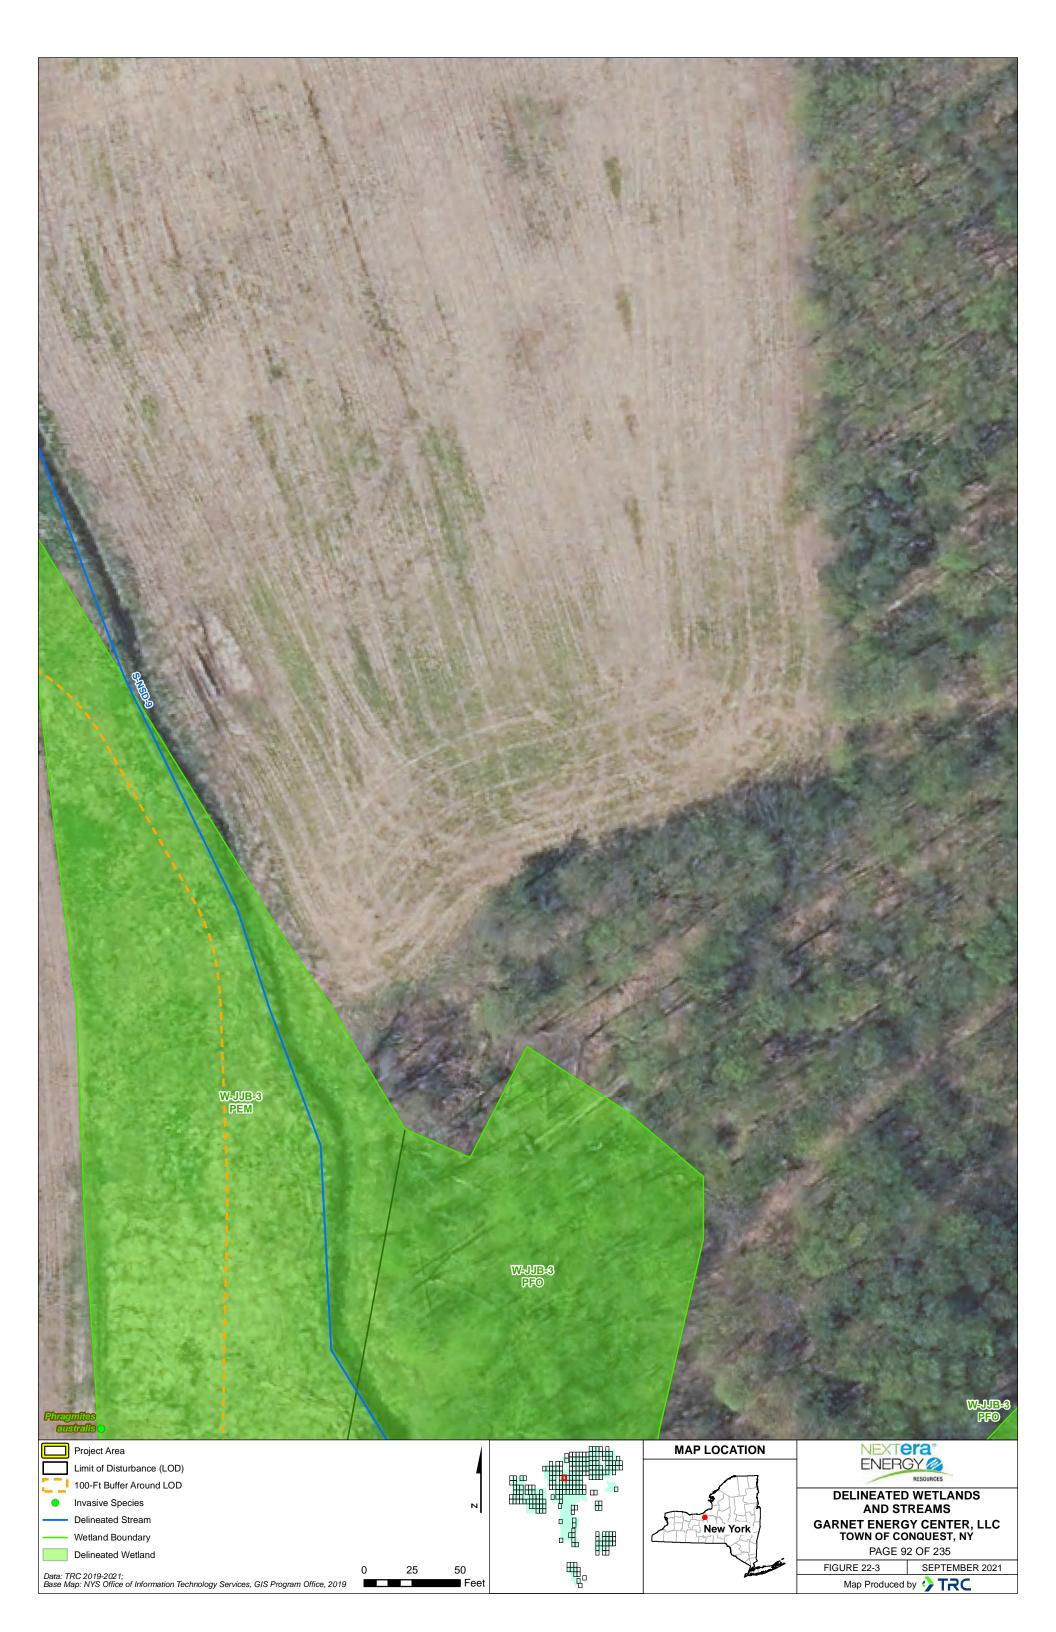

| GARNET ENERGY CENTER, LLC<br>TOWN OF CONQUEST, NY<br>PAGE 68 OF 235                                                              |
| Data: TRC 2019-2021;<br>Base Map: NYS Office of Information Technology Services, GIS Program Office, 2019 | 50<br>■ Feet | ₩e | and the second s | FIGURE 22-3 SEPTEMBER 2021<br>Map Produced by CRC                                                                                |





















Data: TRC 2019-2021; Base Map: NYS Office of Information Technology Services, GIS Program Office, 2019









































Feet

Data: TRC 2019-2021; Base Map: NYS Office of Information Technology Services, GIS Program Office, 2019

Map Produced by 😯 TRC































| Project Area X - Security Fence                                                                           |       |             | MAP LOCATION | NEXTera"                                          |
|-----------------------------------------------------------------------------------------------------------|-------|-------------|--------------|---------------------------------------------------|
| Limit of Disturbance (LOD)                                                                                | 4     |             |              |                                                   |
| 100-Ft Buffer Around LOD