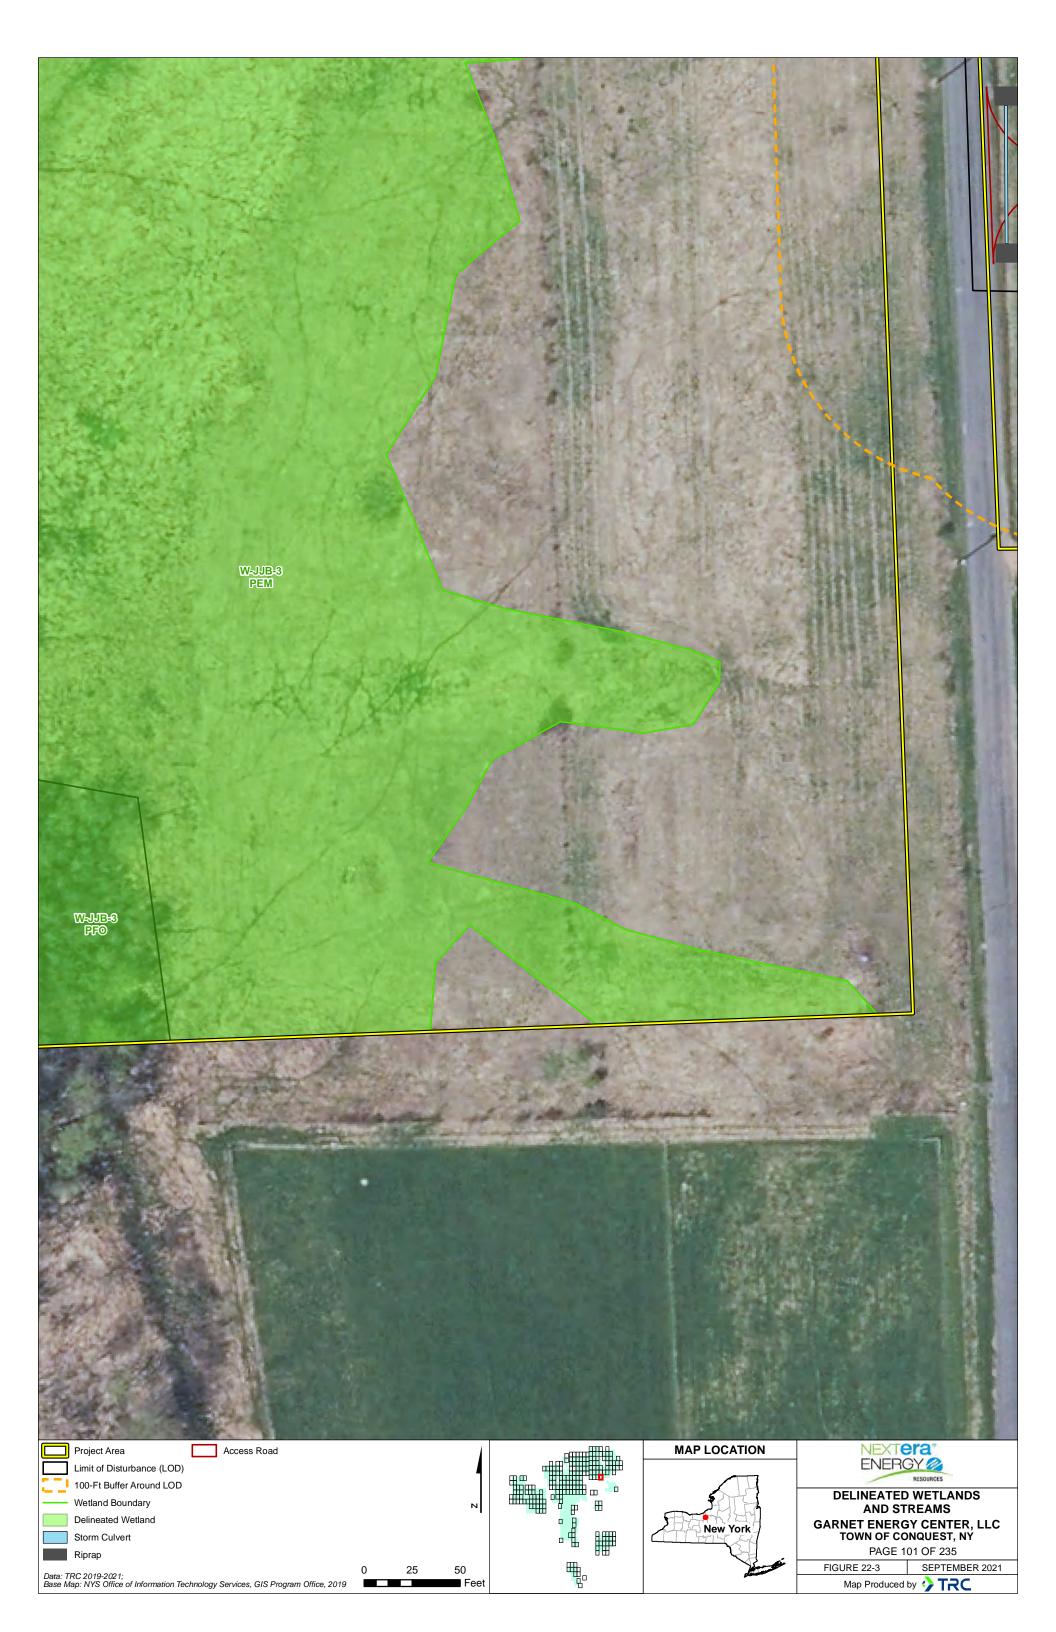

| GARNET ENERGY CENTER, LLC<br>TOWN OF CONQUEST, NY<br>PAGE 68 OF 235                                                              |
| Data: TRC 2019-2021;<br>Base Map: NYS Office of Information Technology Services, GIS Program Office, 2019 | 50<br>■ Feet | ₩e | and the second s | FIGURE 22-3 SEPTEMBER 2021<br>Map Produced by CRC                                                                                |





















Data: TRC 2019-2021; Base Map: NYS Office of Information Technology Services, GIS Program Office, 2019









































Feet

Data: TRC 2019-2021; Base Map: NYS Office of Information Technology Services, GIS Program Office, 2019

Map Produced by 😯 TRC































| Project Area X - Security Fence                                                                           |       |             | MAP LOCATION | NEXTera"                                          |
|-----------------------------------------------------------------------------------------------------------|-------|-------------|--------------|---------------------------------------------------|
| Limit of Disturbance (LOD)                                                                                | 4     |             |              |                                                   |
| 100-Ft Buffer Around LOD Parking Area                                                                     |       |             | 6 H          | DELINEATED WETLANDS