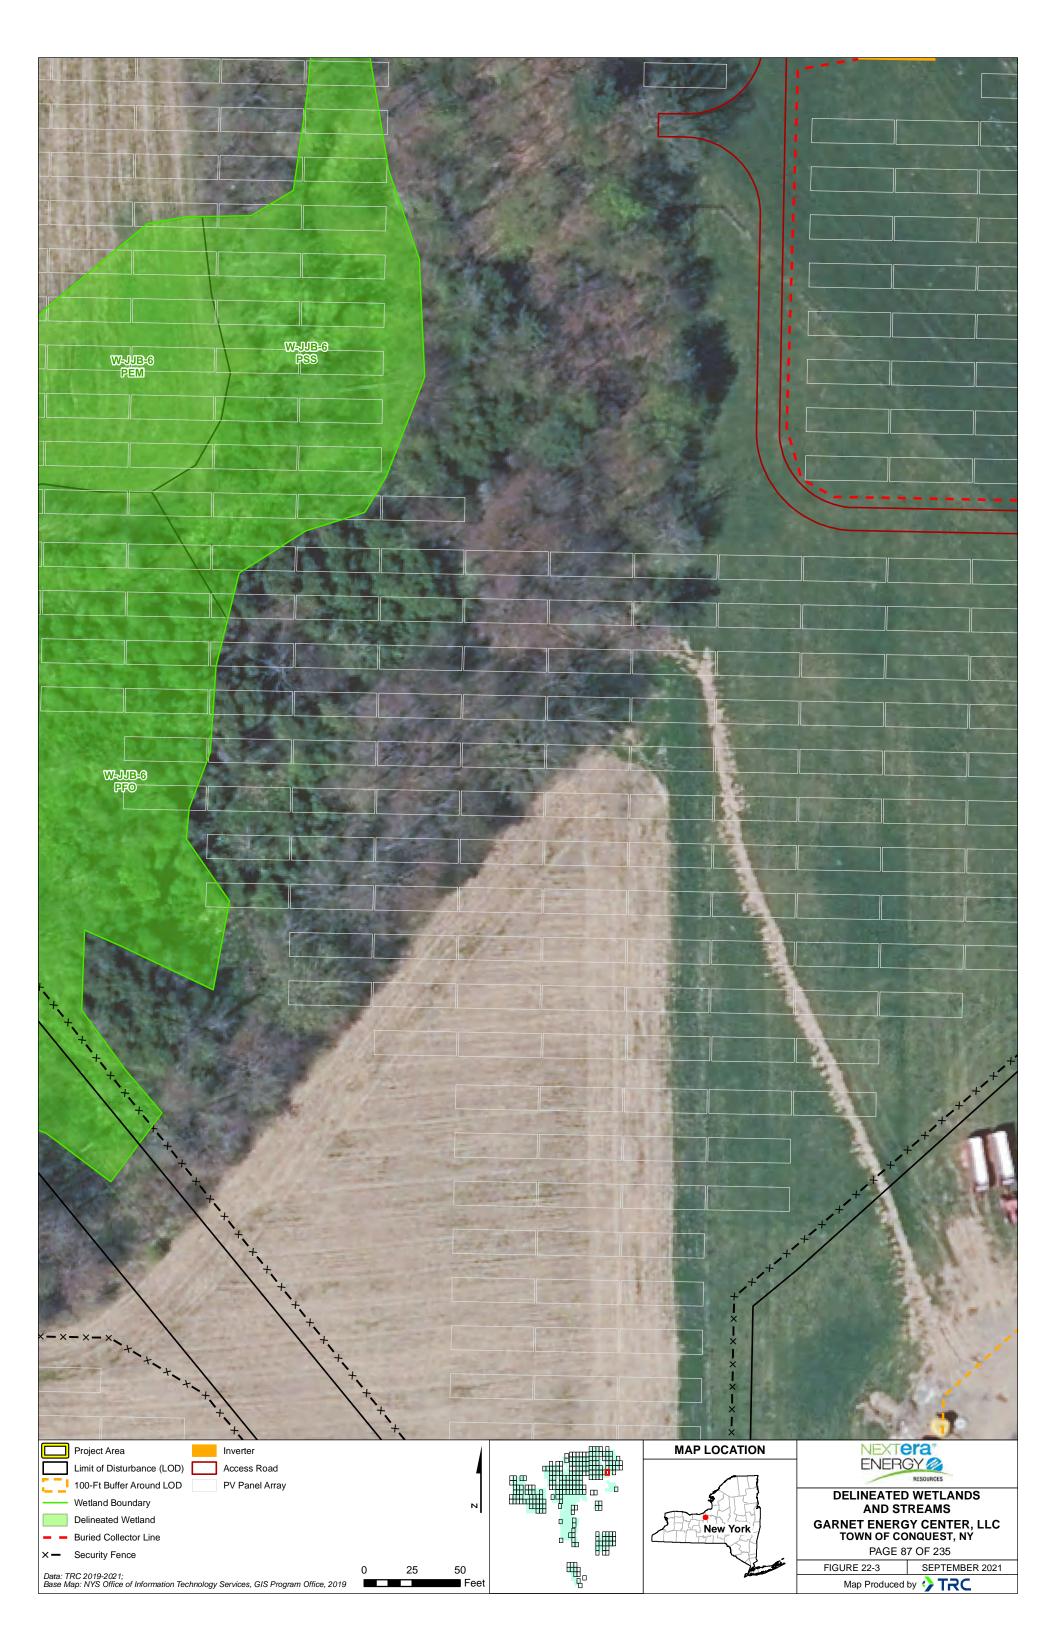

| GARNET ENERGY CENTER, LLC<br>TOWN OF CONQUEST, NY<br>PAGE 68 OF 235                                                              |
| Data: TRC 2019-2021;<br>Base Map: NYS Office of Information Technology Services, GIS Program Office, 2019 | 50<br>■ Feet | ₩e | and the second s | FIGURE 22-3 SEPTEMBER 2021<br>Map Produced by CRC                                                                                |





















Data: TRC 2019-2021; Base Map: NYS Office of Information Technology Services, GIS Program Office, 2019









































Feet

Data: TRC 2019-2021; Base Map: NYS Office of Information Technology Services, GIS Program Office, 2019

Map Produced by 😯 TRC































| Project Area X - Security Fence                                                                           |       |             | MAP LOCATION | NEXTera"                                          |
|-----------------------------------------------------------------------------------------------------------|-------|-------------|--------------|---------------------------------------------------|
| Limit of Disturbance (LOD)                                                                                | 4     |             |              |                                                   |
| 100-Ft Buffer