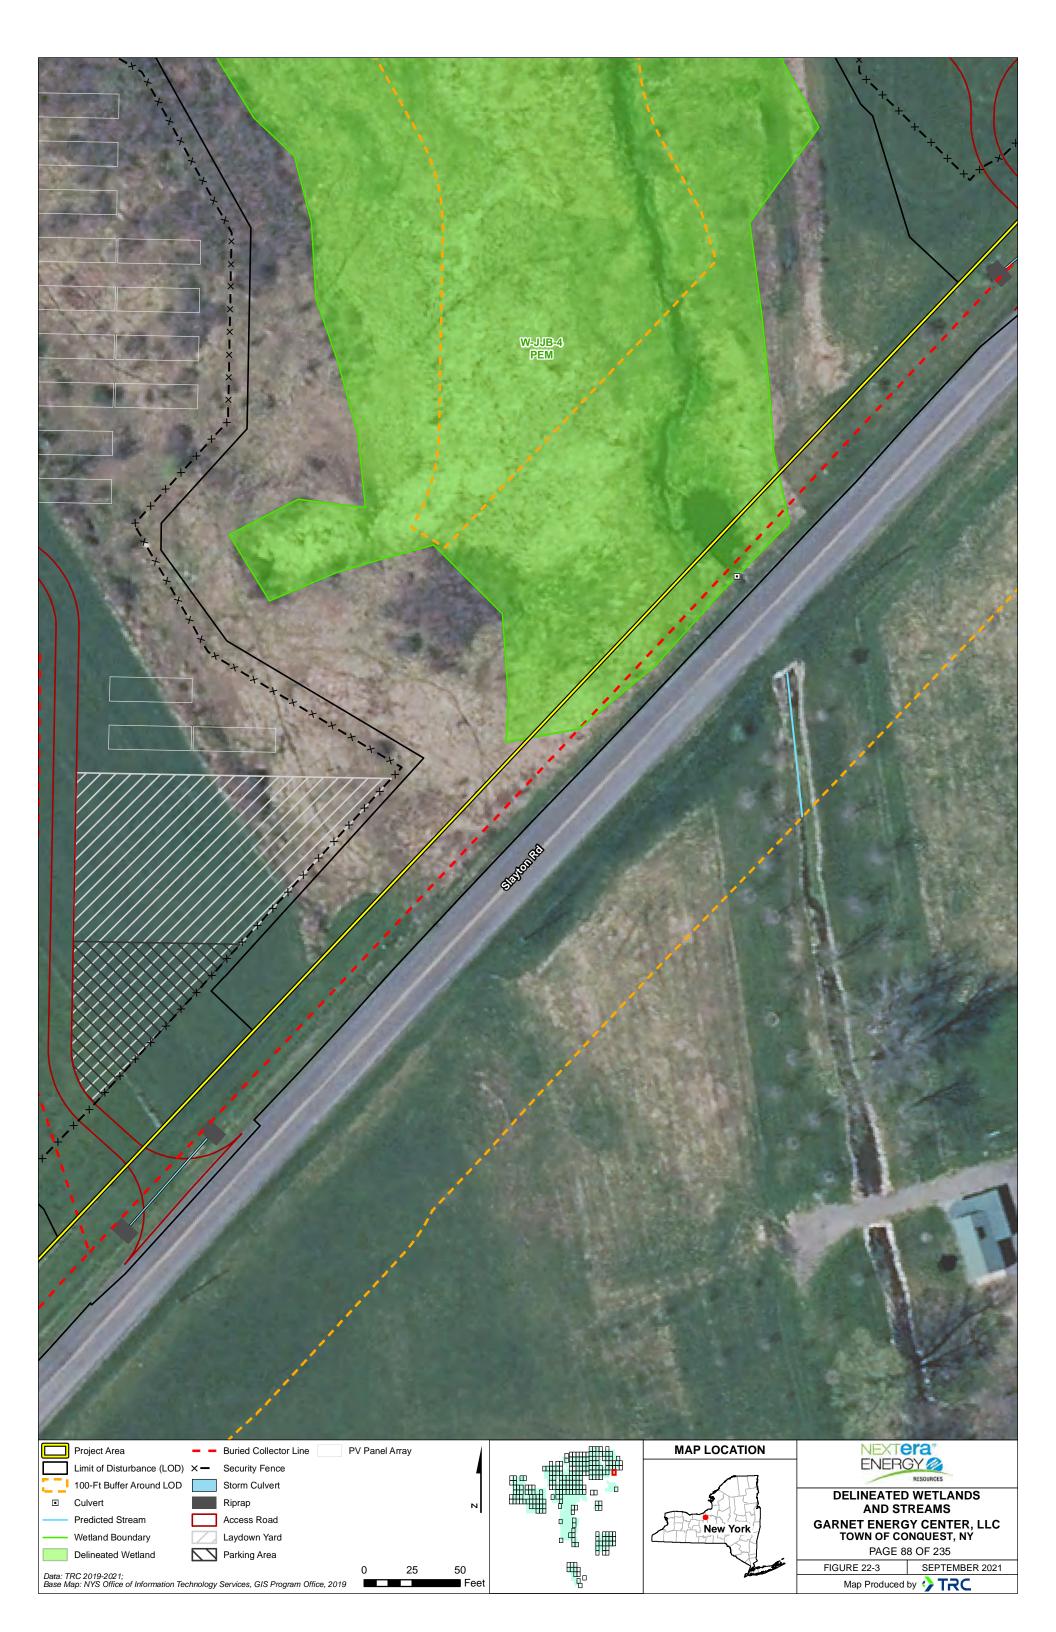

| GARNET ENERGY CENTER, LLC<br>TOWN OF CONQUEST, NY<br>PAGE 68 OF 235                                                              |
| Data: TRC 2019-2021;<br>Base Map: NYS Office of Information Technology Services, GIS Program Office, 2019 | 50<br>■ Feet | ₩e | and the second s | FIGURE 22-3 SEPTEMBER 2021<br>Map Produced by CRC                                                                                |





















Data: TRC 2019-2021; Base Map: NYS Office of Information Technology Services, GIS Program Office, 2019









































Feet

Data: TRC 2019-2021; Base Map: NYS Office of Information Technology Services, GIS Program Office, 2019

Map Produced by 😯 TRC































| Project Area X - Security Fence                                                                           |       |             | MAP LOCATION | NEXTera"                                          |
|-----------------------------------------------------------------------------------------------------------|-------|-------------|--------------|---------------------------------------------------|
| Limit of Disturbance (LOD)                                                                                | 4     |             |              |                                                   |
| 100-Ft Buffer Ar