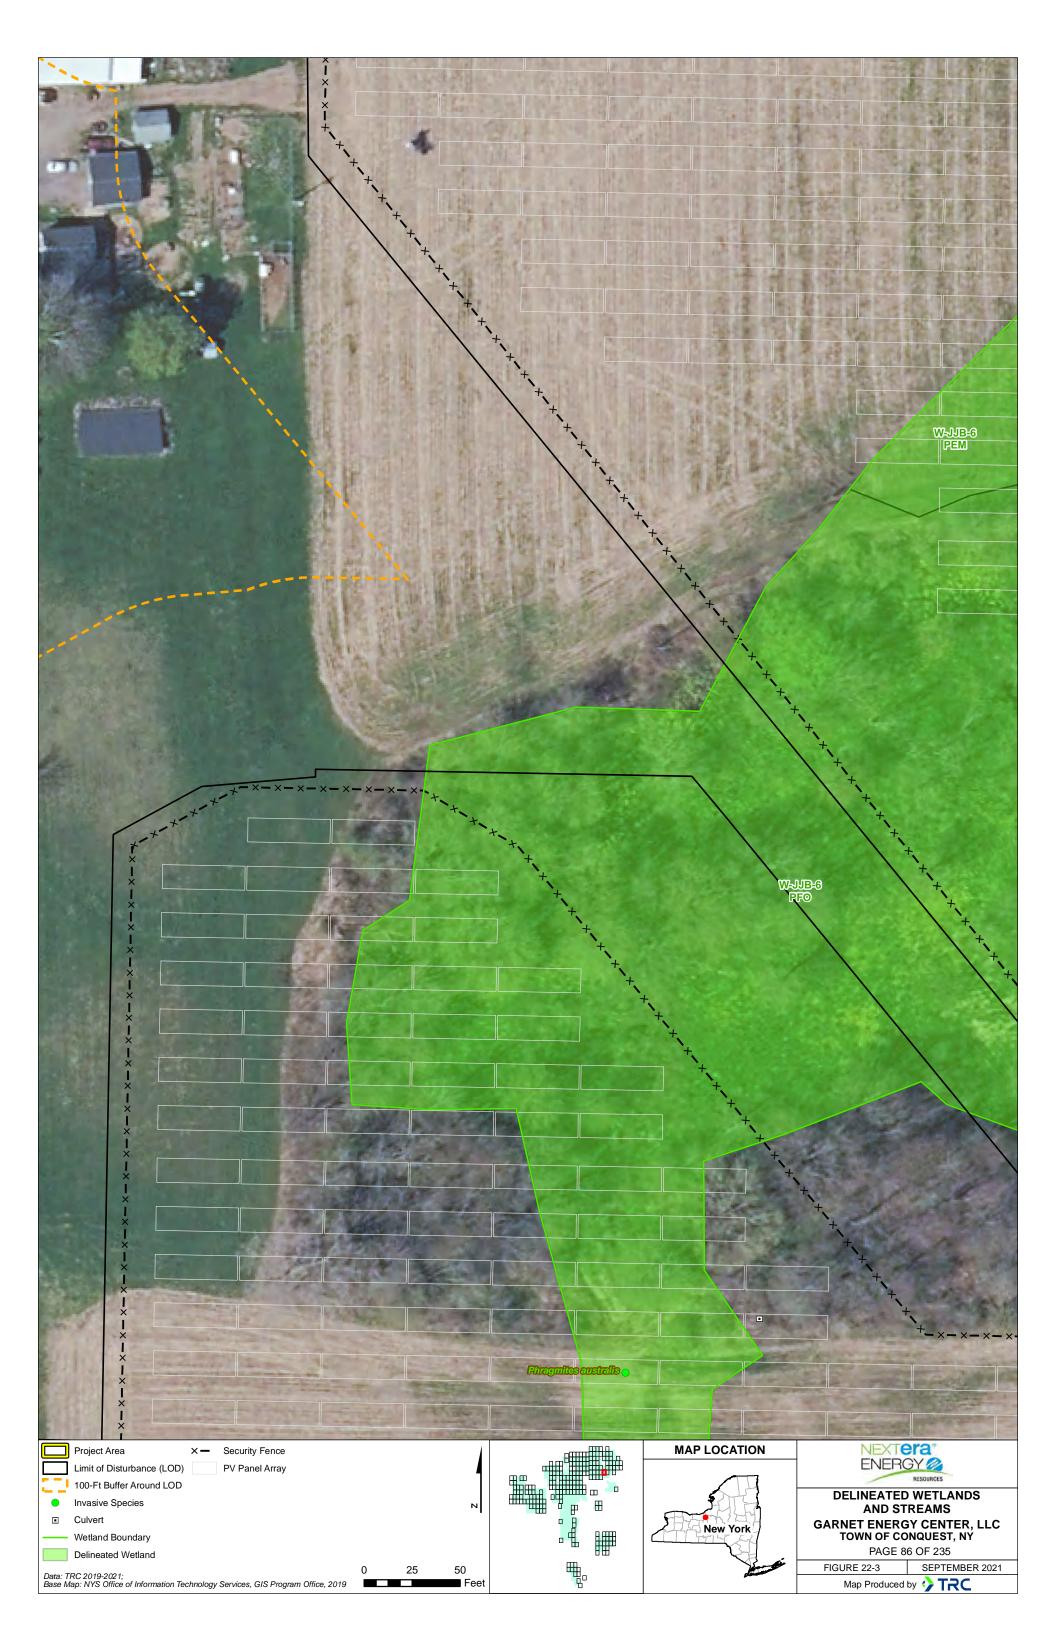

Map Produced by 😯 TRC

| Project Area X - Security Fence                                                                           |       |             | MAP LOCATION | NEXTera"                                          |
|-----------------------------------------------------------------------------------------------------------|-------|-------------|--------------|---------------------------------------------------|
| Limit of Disturbance (LOD)                                                                                | 4     |             |              |                                                   |
| 100-Ft Buffer Around LOD Parking Area                                                                     |       |             | 6 H          | DELINEATED WETLANDS                               |
| Delineated Stream     PV Panel Array                                                                      | м     | ╙╨╨╫╫╴╙┨╺╴╴ | - ATTA       | AND STREAMS                                       |
| Wetland Boundary                                                                                          |       |             | New York     | GARNET ENERGY CENTER, LLC                         |
| Delineated Wetland                                                                                        |       | ▫ቘ          | CLI HILL ST  | TOWN OF CONQUEST, NY                              |
| Buried Collector Line                                                                                     |       |             |              | PAGE 113 OF 235<br>FIGURE 22-3 SEPTEMBER 2021     |
| Data: TRC 2019-2021;<br>Base Map: NYS Office of Information Technology Services, GIS Program Office, 2019 | 25 50 | ₩<br>B      |              | FIGURE 22-3 SEPTEMBER 2021<br>Map Produced by CRC |