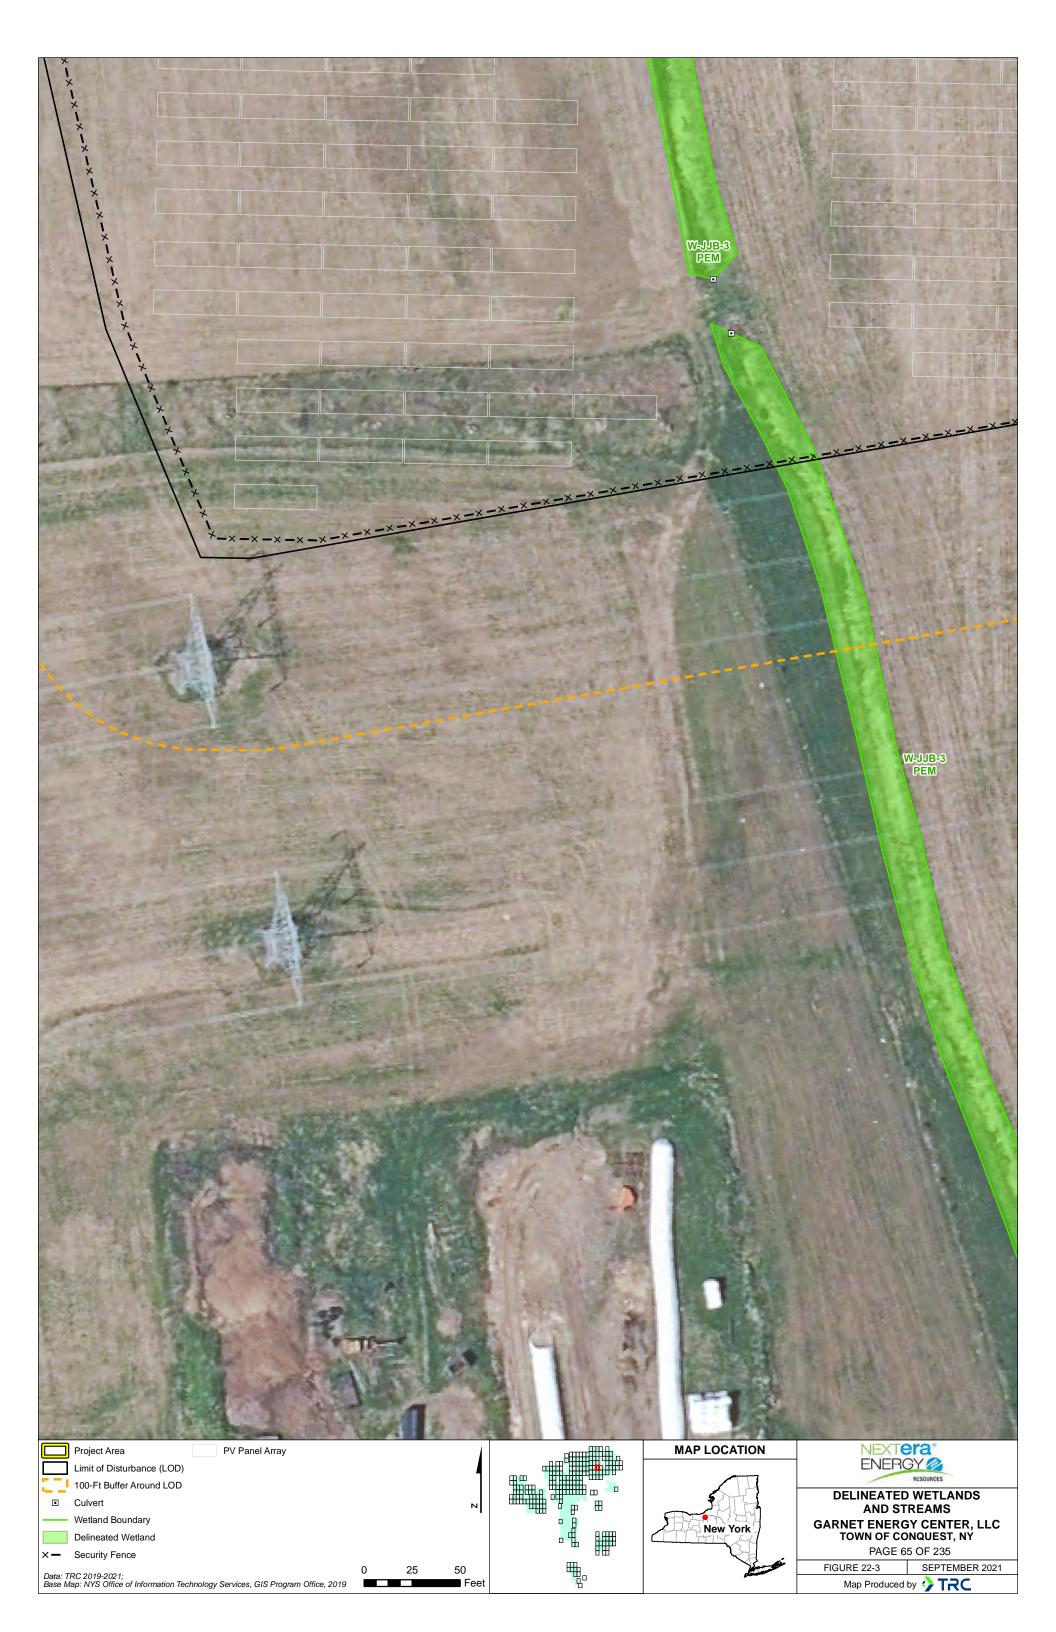

Map Produced by 😯 TRC

| Project Area X - Security Fence                                                                           |       |             | MAP LOCATION | NEXTera"                                          |
|-----------------------------------------------------------------------------------------------------------|-------|-------------|--------------|---------------------------------------------------|
| Limit of Disturbance (LOD)                                                                                | 4     |             |              |                                                   |
| 100-Ft Buffer Around LOD Parking Area                                                                     |       |             | 6 H          | DELINEATED WETLANDS                               |
| Delineated Stream     PV Panel Array                                                                      | м     | ╙╨╨╫╫╴╙┨╺╴╴ | - ATTA       | AND STREAMS                                       |
| Wetland Boundary                                                                                          |       |             | New York     | GARNET ENERGY CENTER, LLC                         |
| Delineated Wetland                                                                                        |       | ▫ቘ          | CLI HILL ST  | TOWN OF CONQUEST, NY                              |
| Buried Collector Line                                                                                     |       |             |              | PAGE 113 OF 235<br>FIGURE 22-3 SEPTEMBER 2021     |
| Data: TRC 2019-2021;<br>Base Map: NYS Office of Information Technology Services, GIS Program Office, 2019 | 25 50 | ₩<br>B      |              | FIGURE 22-3 SEPTEMBER 2021<br>Map Produced by CRC |