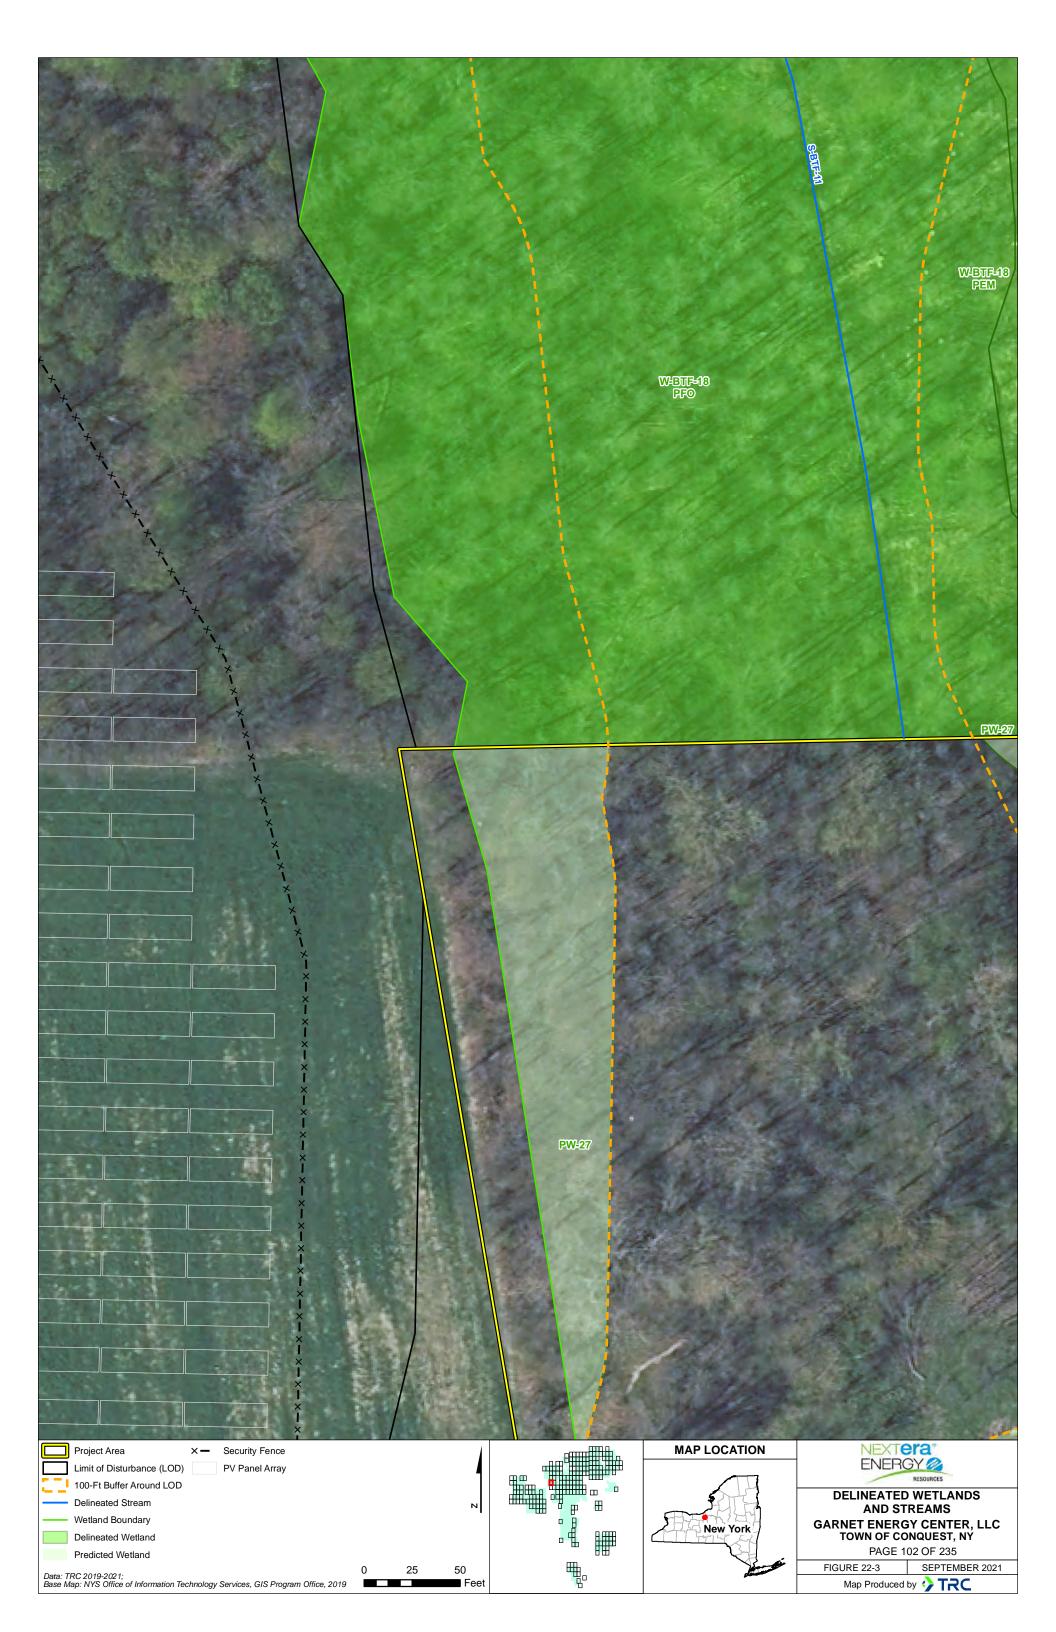

| GARNET ENERGY CENTER, LLC<br>TOWN OF CONQUEST, NY<br>PAGE 68 OF 235                                                              |
| Data: TRC 2019-2021;<br>Base Map: NYS Office of Information Technology Services, GIS Program Office, 2019 | 50<br>■ Feet | ₩e | and the second s | FIGURE 22-3 SEPTEMBER 2021<br>Map Produced by CRC                                                                                |





















Data: TRC 2019-2021; Base Map: NYS Office of Information Technology Services, GIS Program Office, 2019









































Feet

Data: TRC 2019-2021; Base Map: NYS Office of Information Technology Services, GIS Program Office, 2019

Map Produced by 😯 TRC































| Project Area X - Security Fence                                                                           |       |             | MAP LOCATION | NEXTera"                                          |
|-----------------------------------------------------------------------------------------------------------|-------|-------------|--------------|---------------------------------------------------|
| Limit of Disturbance (LOD)                                                                                | 4     |             |              |                                                   |
| 100-Ft Buffer Around LOD Parking Area                                                                     |       |             | 6 H          | DELINEATED WETLANDS