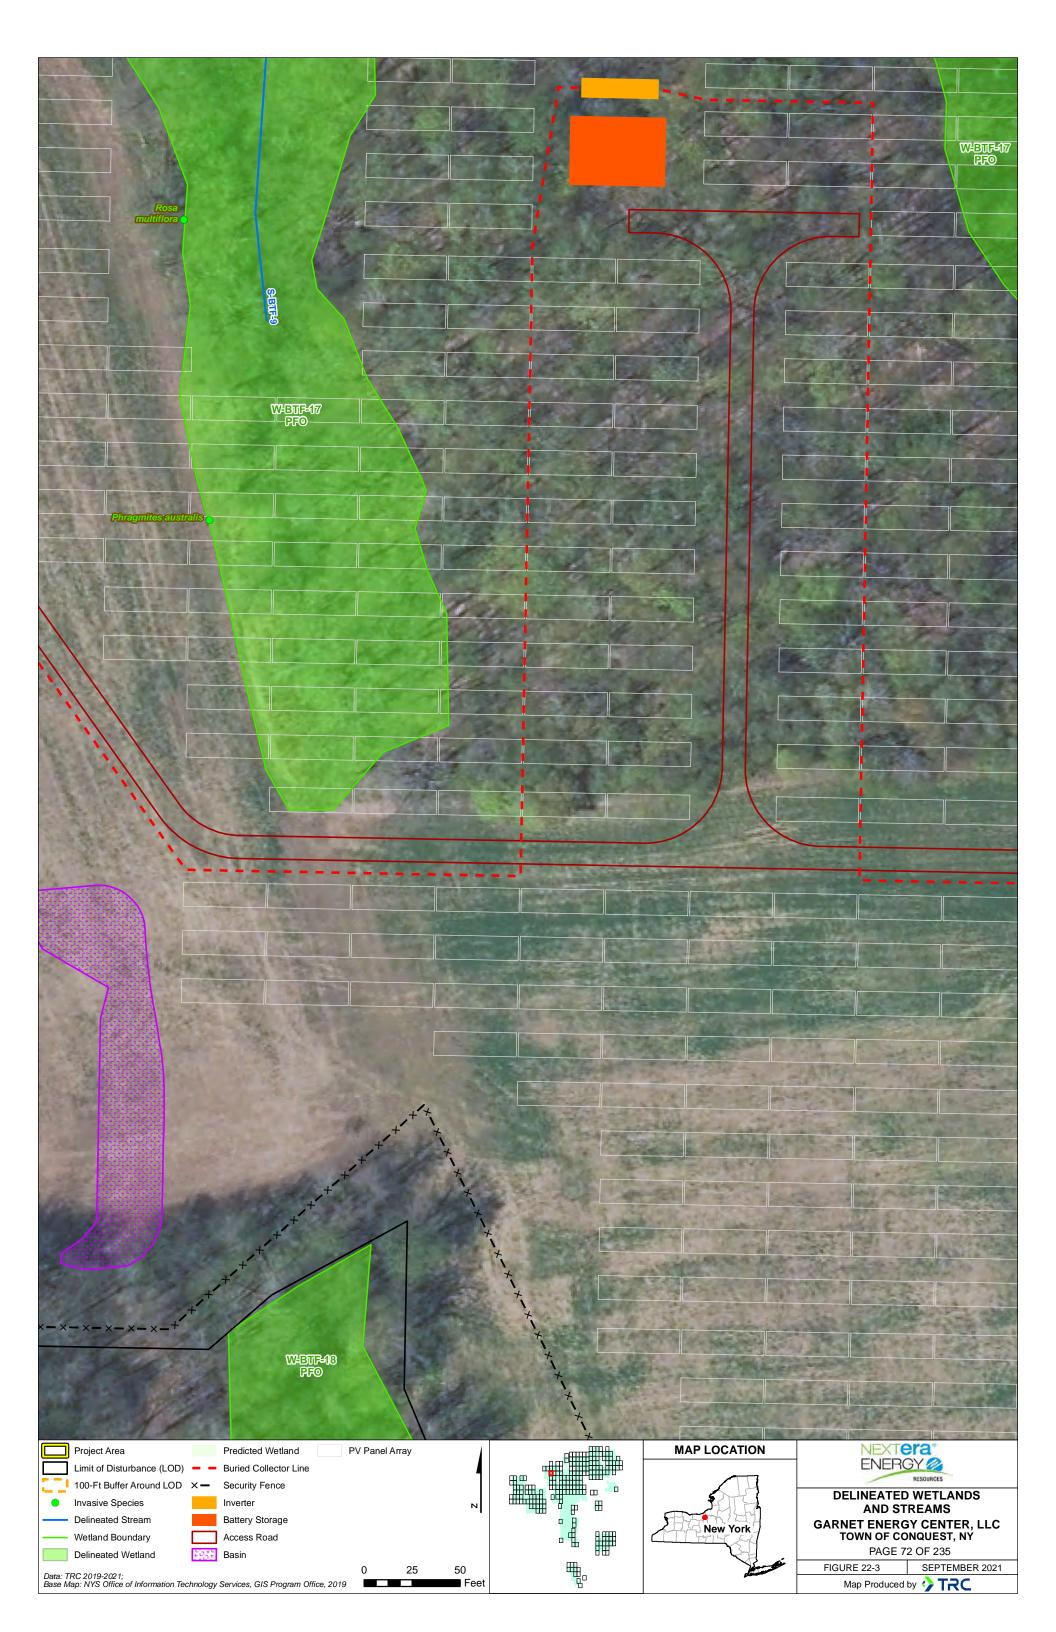

|                                                                                                           |              |    |                                                                                                                                                                                                                                                                                                                                                                                                                                                                                                                                                                                                                                                                                                                                                                                                                                                                                                                                                                                                                                                                                                                                                                                                                                                                                                                                                                                                                                                                                                                                                                                                                                                                                                                                                                                                                                                                                                                                                                                                                                                                                                                                | +<br>+<br>Rosa multiflora<br>Rhamnus cathartica<br>Morroty's honeystickle<br>×<br>×<br>×<br>×<br>×<br>×<br>×<br>×<br>×<br>×<br>× |
|-----------------------------------------------------------------------------------------------------------|--------------|----|--------------------------------------------------------------------------------------------------------------------------------------------------------------------------------------------------------------------------------------------------------------------------------------------------------------------------------------------------------------------------------------------------------------------------------------------------------------------------------------------------------------------------------------------------------------------------------------------------------------------------------------------------------------------------------------------------------------------------------------------------------------------------------------------------------------------------------------------------------------------------------------------------------------------------------------------------------------------------------------------------------------------------------------------------------------------------------------------------------------------------------------------------------------------------------------------------------------------------------------------------------------------------------------------------------------------------------------------------------------------------------------------------------------------------------------------------------------------------------------------------------------------------------------------------------------------------------------------------------------------------------------------------------------------------------------------------------------------------------------------------------------------------------------------------------------------------------------------------------------------------------------------------------------------------------------------------------------------------------------------------------------------------------------------------------------------------------------------------------------------------------|----------------------------------------------------------------------------------------------------------------------------------|
| Project Area PV Panel Array Limit of Disturbance (LOD)                                                    | N            |    | MAP LOCATION                                                                                                                                                                                                                                                                                                                                                                                                                                                                                                                                                                                                                                                                                                                                                                                                                                                                                                                                                                                                                                                                                                                                                                                                                                                                                                                                                                                                                                                                                                                                                                                                                                                                                                                                                                                                                                                                                                                                                                                                                                                                                                                   |                                                                                                                                  |
| <ul> <li>Invasive Species</li> <li>Wetland Boundary</li> </ul>                                            |              |    |                                                                                                                                                                                                                                                                                                                                                                                                                                                                                                                                                                                                                                                                                                                                                                                                                                                                                                                                                                                                                                                                                                                                                                                                                                                                                                                                                                                                                                                                                                                                                                                                                                                                                                                                                                                                                                                                                                                                                                                                                                                                                                                                | DELINEATED WETLANDS<br>AND STREAMS                                                                                               |
| Delineated Wetland                                                                                        |              |    |                                                                                                                                                                                                                                                                                                                                                                                                                                                                                                                                                                                                                                                                                                                                                                                                                                                                                                                                                                                                                                                                                                                                                                                                                                                                                                                                                                                                                                                                                                                                                                                                                                                                                                                                                                                                                                                                                                                                                                                                                                                                                                                                | GARNET ENERGY CENTER, LLC<br>TOWN OF CONQUEST, NY<br>PAGE 68 OF 235                                                              |
| Data: TRC 2019-2021;<br>Base Map: NYS Office of Information Technology Services, GIS Program Office, 2019 | 50<br>■ Feet | ₩e | and the second s | FIGURE 22-3 SEPTEMBER 2021<br>Map Produced by CRC                                                                                |