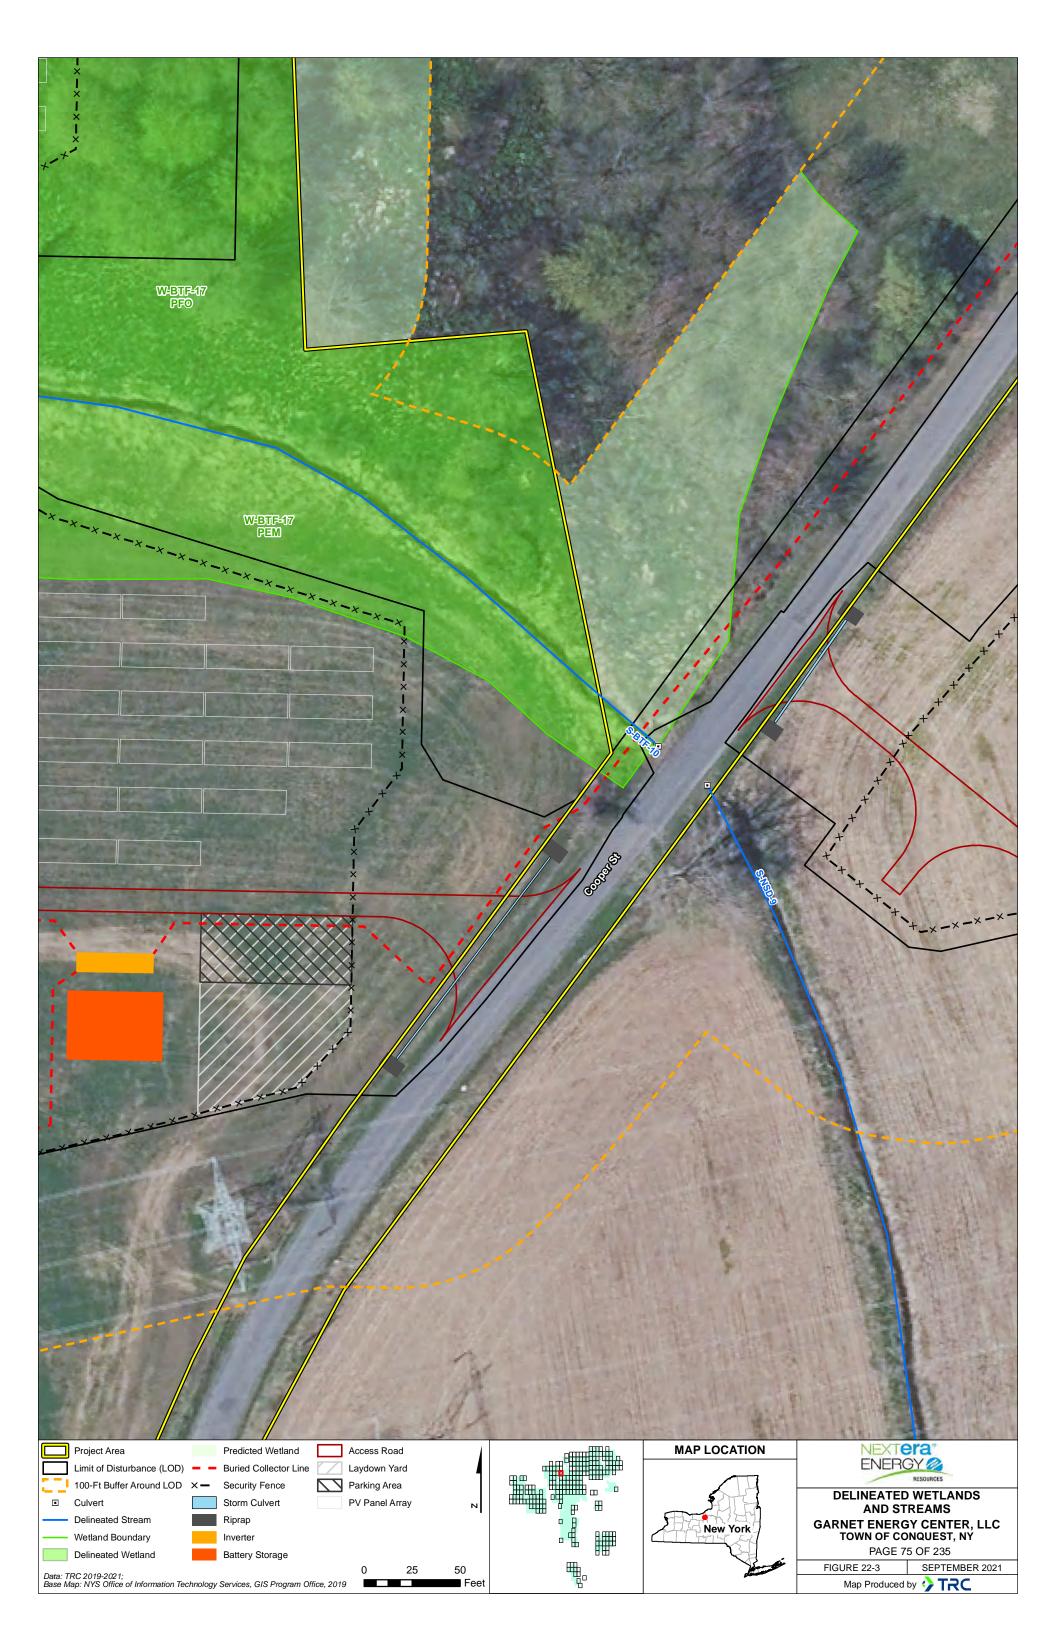

Map Produced by 😯 TRC

| Project Area X - Security Fence                                                                           |       |             | MAP LOCATION | NEXTera"                                          |
|-----------------------------------------------------------------------------------------------------------|-------|-------------|--------------|---------------------------------------------------|
| Limit of Disturbance (LOD)                                                                                | 4     |             |              |                                                   |
| 100-Ft Buffer Around LOD Parking Area                                                                     |       |             | 6 H          | DELINEATED WETLANDS                               |
| Delineated Stream     PV Panel Array                                                                      | м     | ╙╨╨╫╫╴╙┨╺╴╴ | - ATTA       | AND STREAMS                                       |
| Wetland Boundary                                                                                          |       |             | New York     | GARNET ENERGY CENTER, LLC                         |
| Delineated Wetland                                                                                        |       | ▫ቘ          | CLI HILL ST  | TOWN OF CONQUEST, NY                              |
| Buried Collector Line                                                                                     |       |             |              | PAGE 113 OF 235<br>FIGURE 22-3 SEPTEMBER 2021     |
| Data: TRC 2019-2021;<br>Base Map: NYS Office of Information Technology Services, GIS Program Office, 2019 | 25 50 | ₩<br>B      |              | FIGURE 22-3 SEPTEMBER 2021<br>Map Produced by CRC |