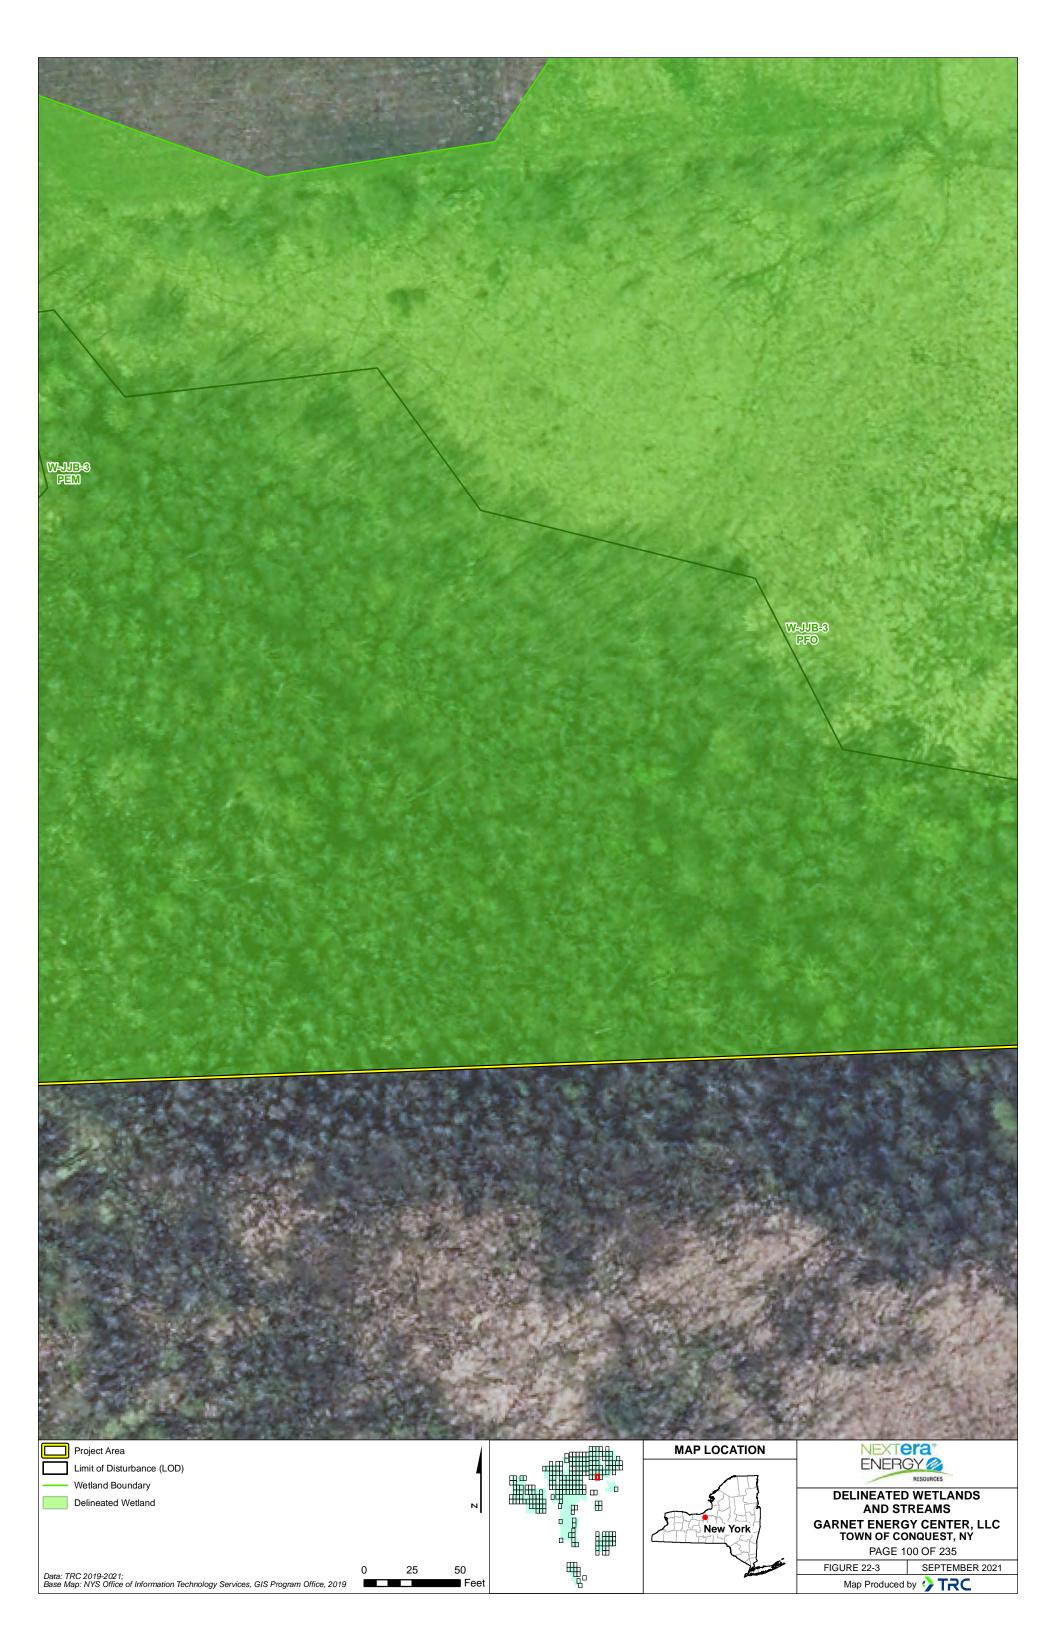

| GARNET ENERGY CENTER, LLC<br>TOWN OF CONQUEST, NY<br>PAGE 68 OF 235                                                              |
| Data: TRC 2019-2021;<br>Base Map: NYS Office of Information Technology Services, GIS Program Office, 2019 | 50<br>■ Feet | ₩e | and the second s | FIGURE 22-3 SEPTEMBER 2021<br>Map Produced by CRC                                                                                |





















Data: TRC 2019-2021; Base Map: NYS Office of Information Technology Services, GIS Program Office, 2019









































Feet

Data: TRC 2019-2021; Base Map: NYS Office of Information Technology Services, GIS Program Office, 2019

Map Produced by 😯 TRC































| Project Area X - Security Fence                                                                           |       |             | MAP LOCATION | NEXTera"                                          |
|-----------------------------------------------------------------------------------------------------------|-------|-------------|--------------|---------------------------------------------------|
| Limit of Disturbance (LOD)                                                                                | 4     |             |              |                                                   |
| 100-Ft Buffer Around LOD Parking Area                                                                     |       |             | 6 H          | DELINEATED WETLANDS