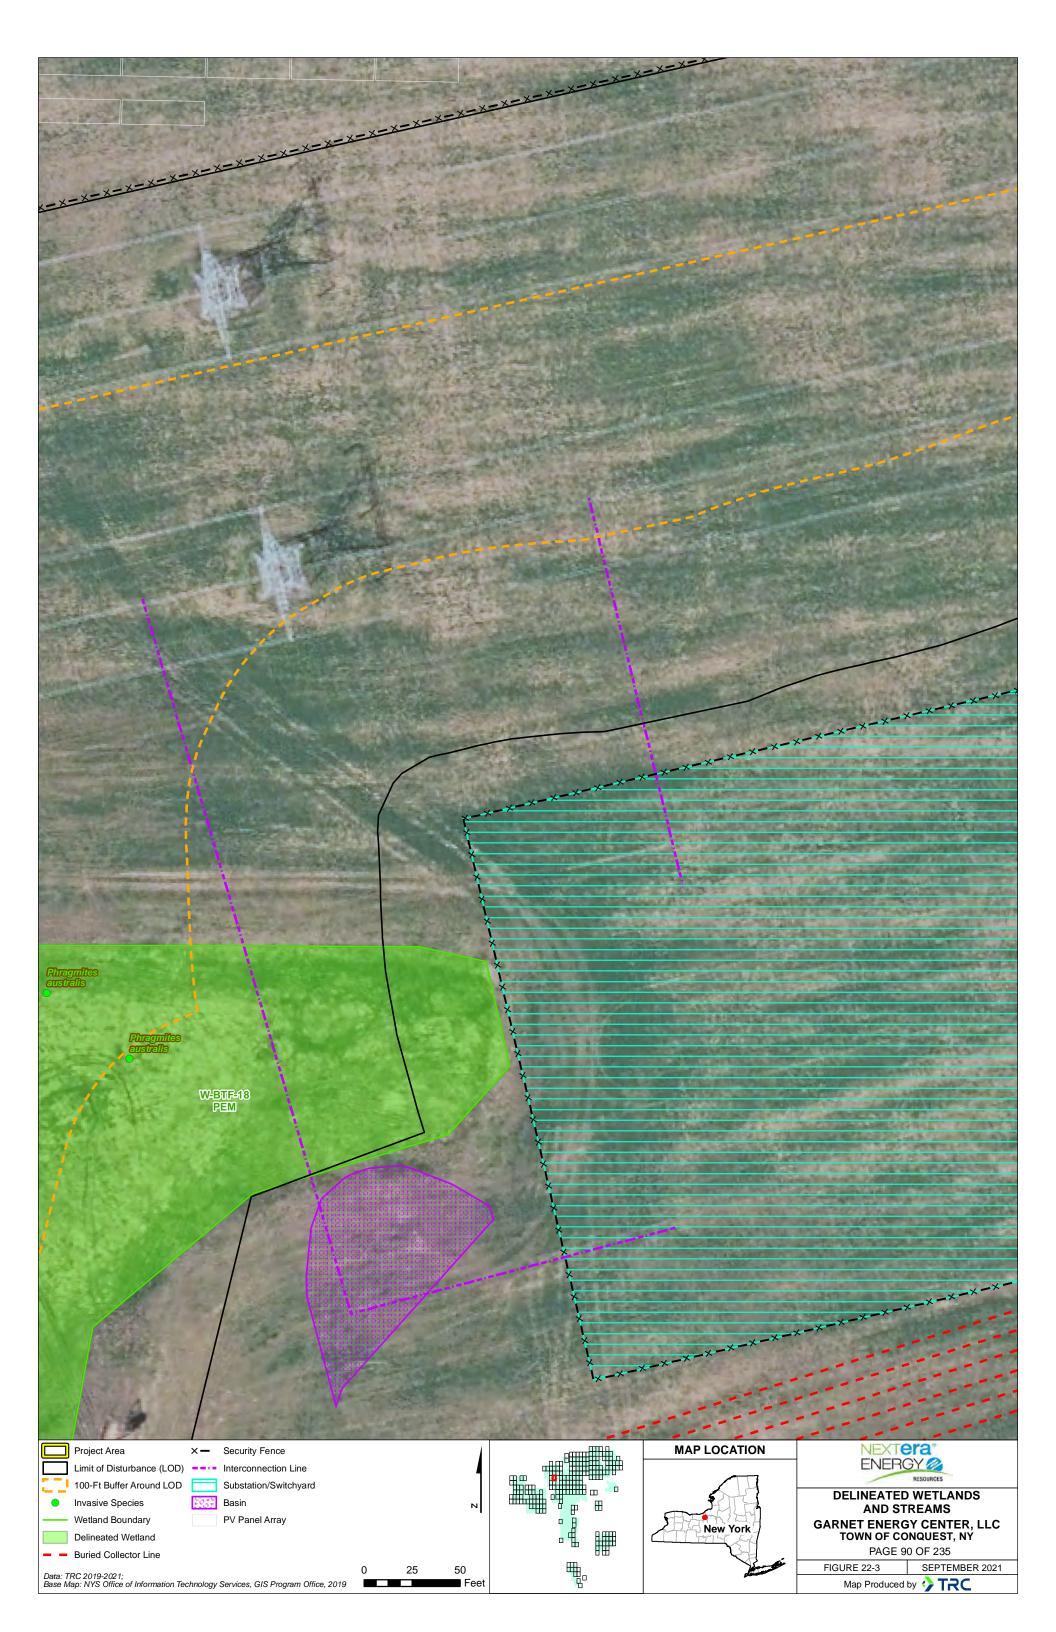

| GARNET ENERGY CENTER, LLC<br>TOWN OF CONQUEST, NY<br>PAGE 68 OF 235                                                              |
| Data: TRC 2019-2021;<br>Base Map: NYS Office of Information Technology Services, GIS Program Office, 2019 | 50<br>■ Feet | ₩e | and the second s | FIGURE 22-3 SEPTEMBER 2021<br>Map Produced by CRC                                                                                |





















Data: TRC 2019-2021; Base Map: NYS Office of Information Technology Services, GIS Program Office, 2019









































Feet

Data: TRC 2019-2021; Base Map: NYS Office of Information Technology Services, GIS Program Office, 2019

Map Produced by 😯 TRC































| Project Area X - Security Fence                                                                           |       |             | MAP LOCATION | NEXTera"                                          |
|-----------------------------------------------------------------------------------------------------------|-------|-------------|--------------|---------------------------------------------------|
| Limit of Disturbance (LOD)                                                                                | 4     |             |              |                                                   |
| 100-Ft Buffer Around