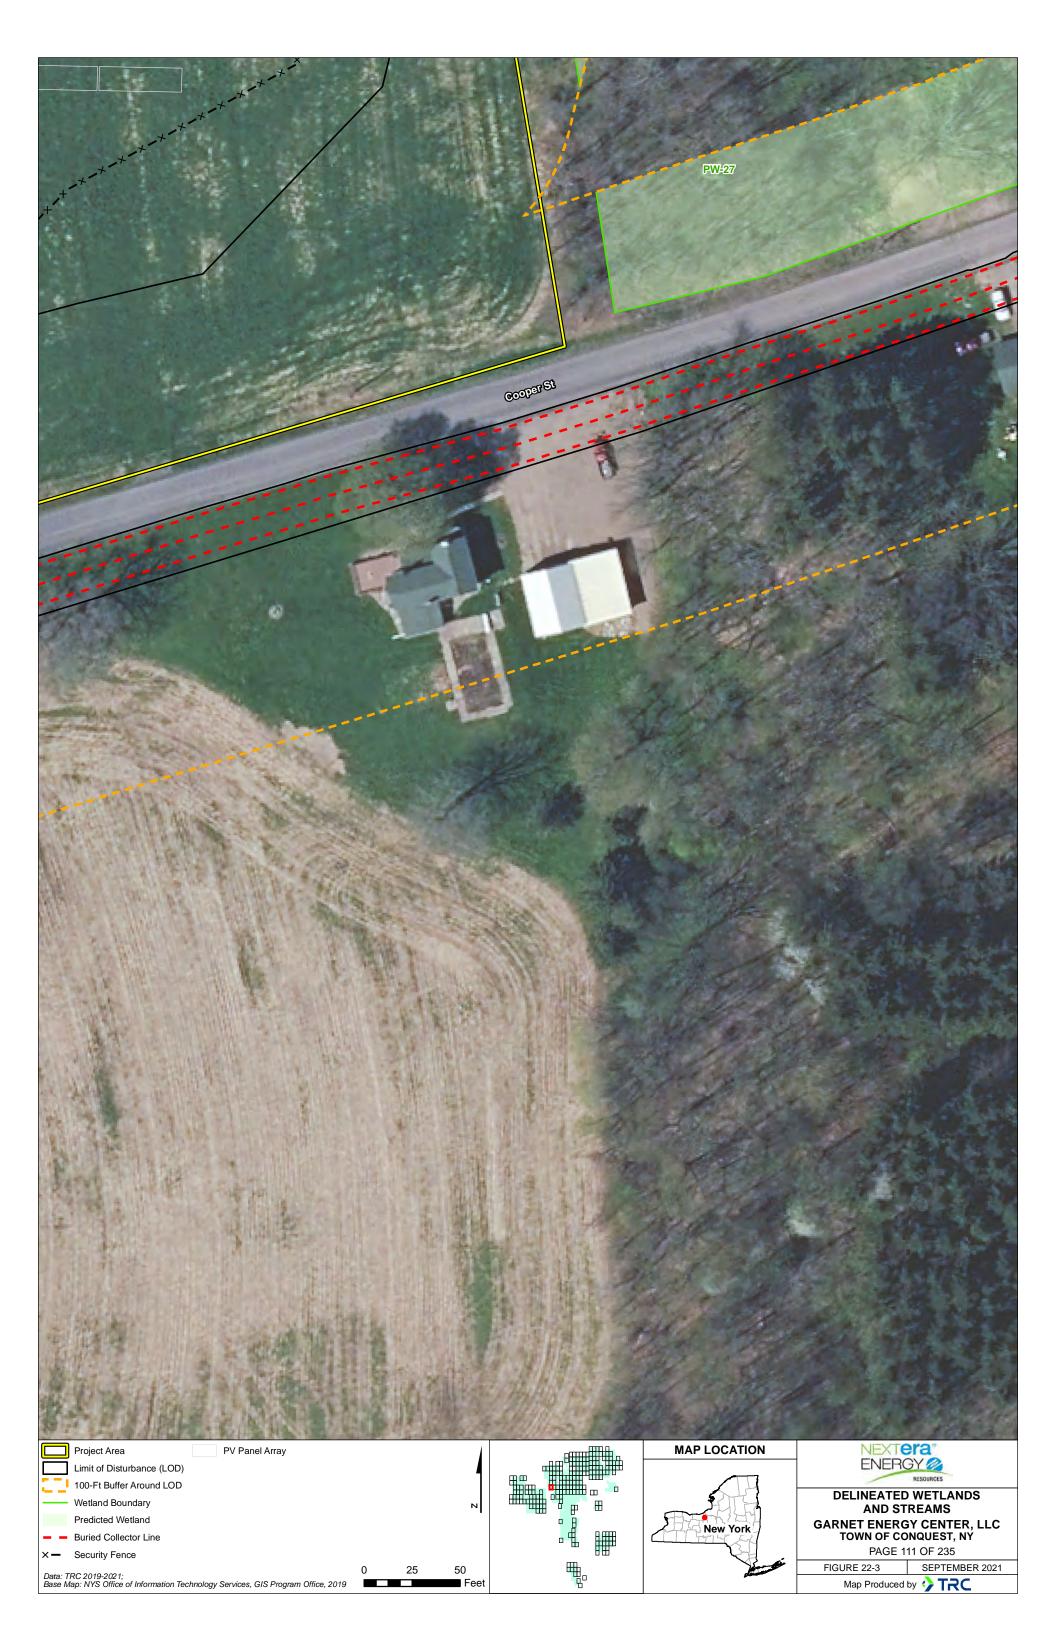

Map Produced by 😯 TRC

| Project Area X - Security Fence                                                                           |       |             | MAP LOCATION | NEXTera"                                          |
|-----------------------------------------------------------------------------------------------------------|-------|-------------|--------------|---------------------------------------------------|
| Limit of Disturbance (LOD)                                                                                | 4     |             |              |                                                   |
| 100-Ft Buffer Around LOD Parking Area                                                                     |       |             | 6 H          | DELINEATED WETLANDS                               |
| Delineated Stream     PV Panel Array                                                                      | м     | ╙╨╨╫╫╴╙┨╺╴╴ | - ATTA       | AND STREAMS                                       |
| Wetland Boundary                                                                                          |       |             | New York     | GARNET ENERGY CENTER, LLC                         |
| Delineated Wetland                                                                                        |       | ▫ቘ          | CLI HILL ST  | TOWN OF CONQUEST, NY                              |
| Buried Collector Line                                                                                     |       |             |              | PAGE 113 OF 235<br>FIGURE 22-3 SEPTEMBER 2021     |
| Data: TRC 2019-2021;<br>Base Map: NYS Office of Information Technology Services, GIS Program Office, 2019 | 25 50 | ₩<br>B      |              | FIGURE 22-3 SEPTEMBER 2021<br>Map Produced by CRC |