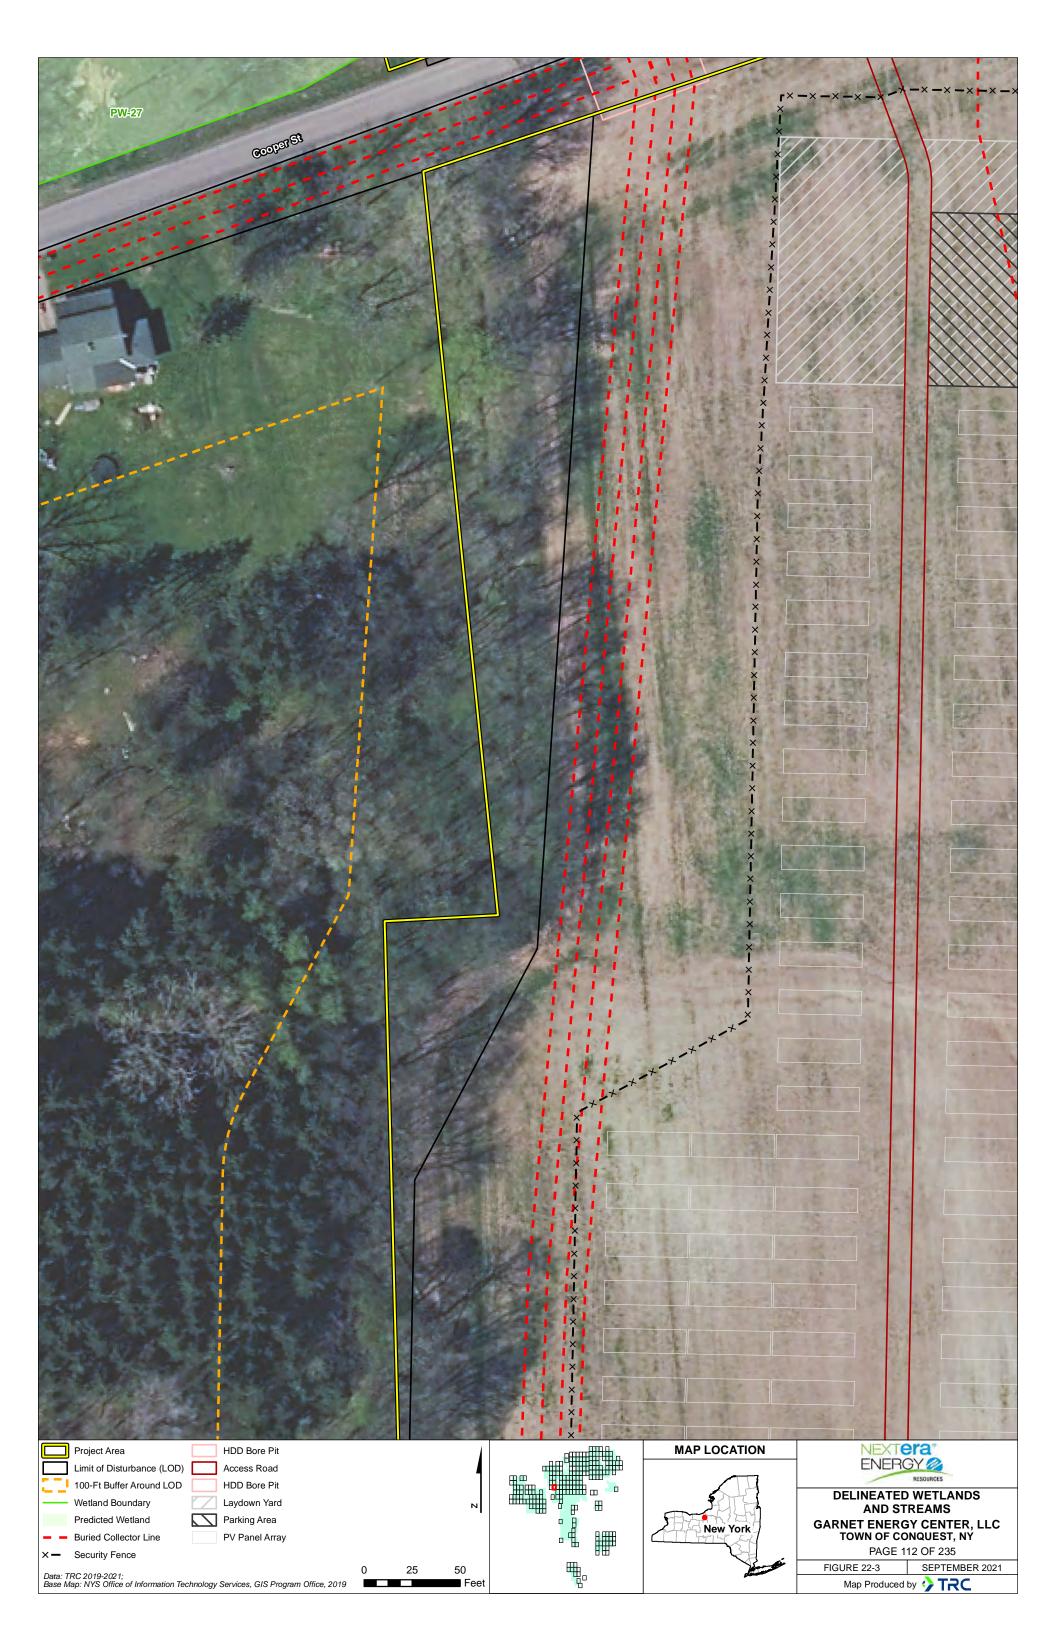

Map Produced by 😯 TRC

| Project Area X - Security Fence                                                                           |       |             | MAP LOCATION | NEXTera"                                          |
|-----------------------------------------------------------------------------------------------------------|-------|-------------|--------------|---------------------------------------------------|
| Limit of Disturbance (LOD)                                                                                | 4     |             |              |                                                   |
| 100-Ft Buffer Around LOD Parking Area                                                                     |       |             | 6 H          | DELINEATED WETLANDS                               |
| Delineated Stream     PV Panel Array                                                                      | м     | ╙╨╨╫╫╴╙┨╺╴╴ | - ATTA       | AND STREAMS                                       |
| Wetland Boundary                                                                                          |       |             | New York     | GARNET ENERGY CENTER, LLC                         |
| Delineated Wetland                                                                                        |       | ▫ቘ          | CLI HILL ST  | TOWN OF CONQUEST, NY                              |
| Buried Collector Line                                                                                     |       |             |              | PAGE 113 OF 235<br>FIGURE 22-3 SEPTEMBER 2021     |
| Data: TRC 2019-2021;<br>Base Map: NYS Office of Information Technology Services, GIS Program Office, 2019 | 25 50 | ₩<br>B      |              | FIGURE 22-3 SEPTEMBER 2021<br>Map Produced by CRC |