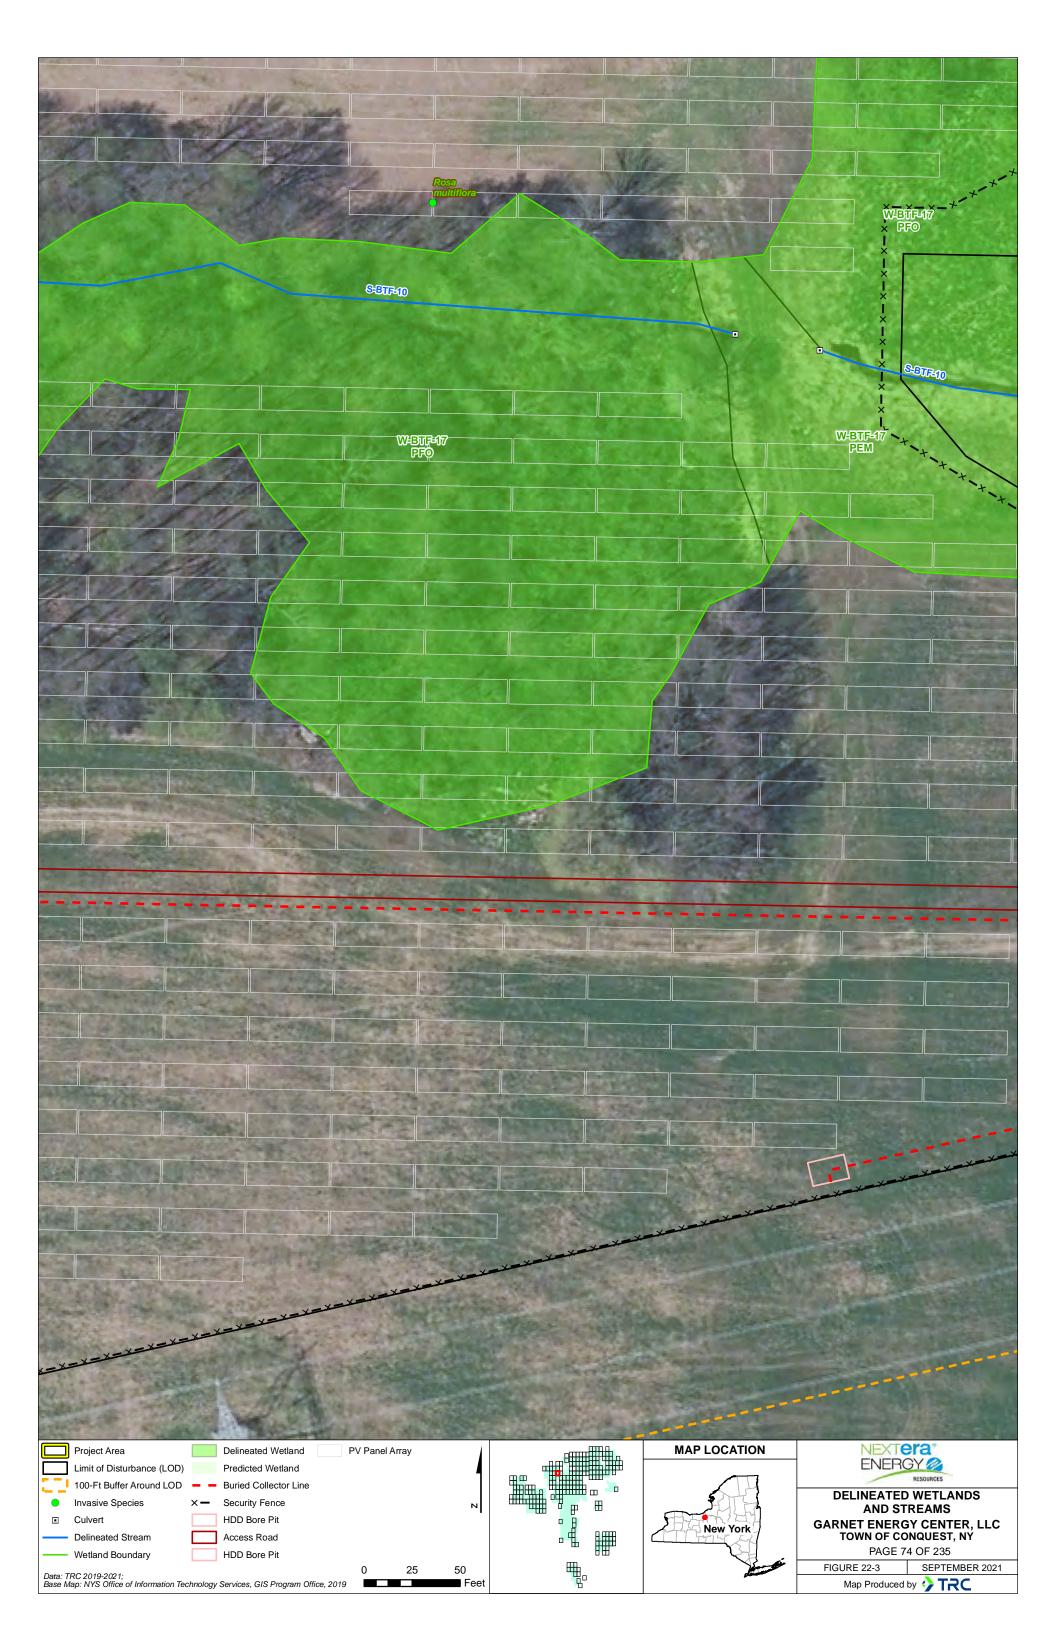

| GARNET ENERGY CENTER, LLC<br>TOWN OF CONQUEST, NY<br>PAGE 68 OF 235                                                              |
| Data: TRC 2019-2021;<br>Base Map: NYS Office of Information Technology Services, GIS Program Office, 2019 | 50<br>■ Feet | ₩e | and the second s | FIGURE 22-3 SEPTEMBER 2021<br>Map Produced by CRC                                                                                |





















Data: TRC 2019-2021; Base Map: NYS Office of Information Technology Services, GIS Program Office, 2019









































Feet

Data: TRC 2019-2021; Base Map: NYS Office of Information Technology Services, GIS Program Office, 2019

Map Produced by 😯 TRC































| Project Area X - Security Fence                                                                           |       |             | MAP LOCATION | NEXTera"                                          |
|-----------------------------------------------------------------------------------------------------------|-------|-------------|--------------|---------------------------------------------------|
| Limit of Disturbance (LOD)