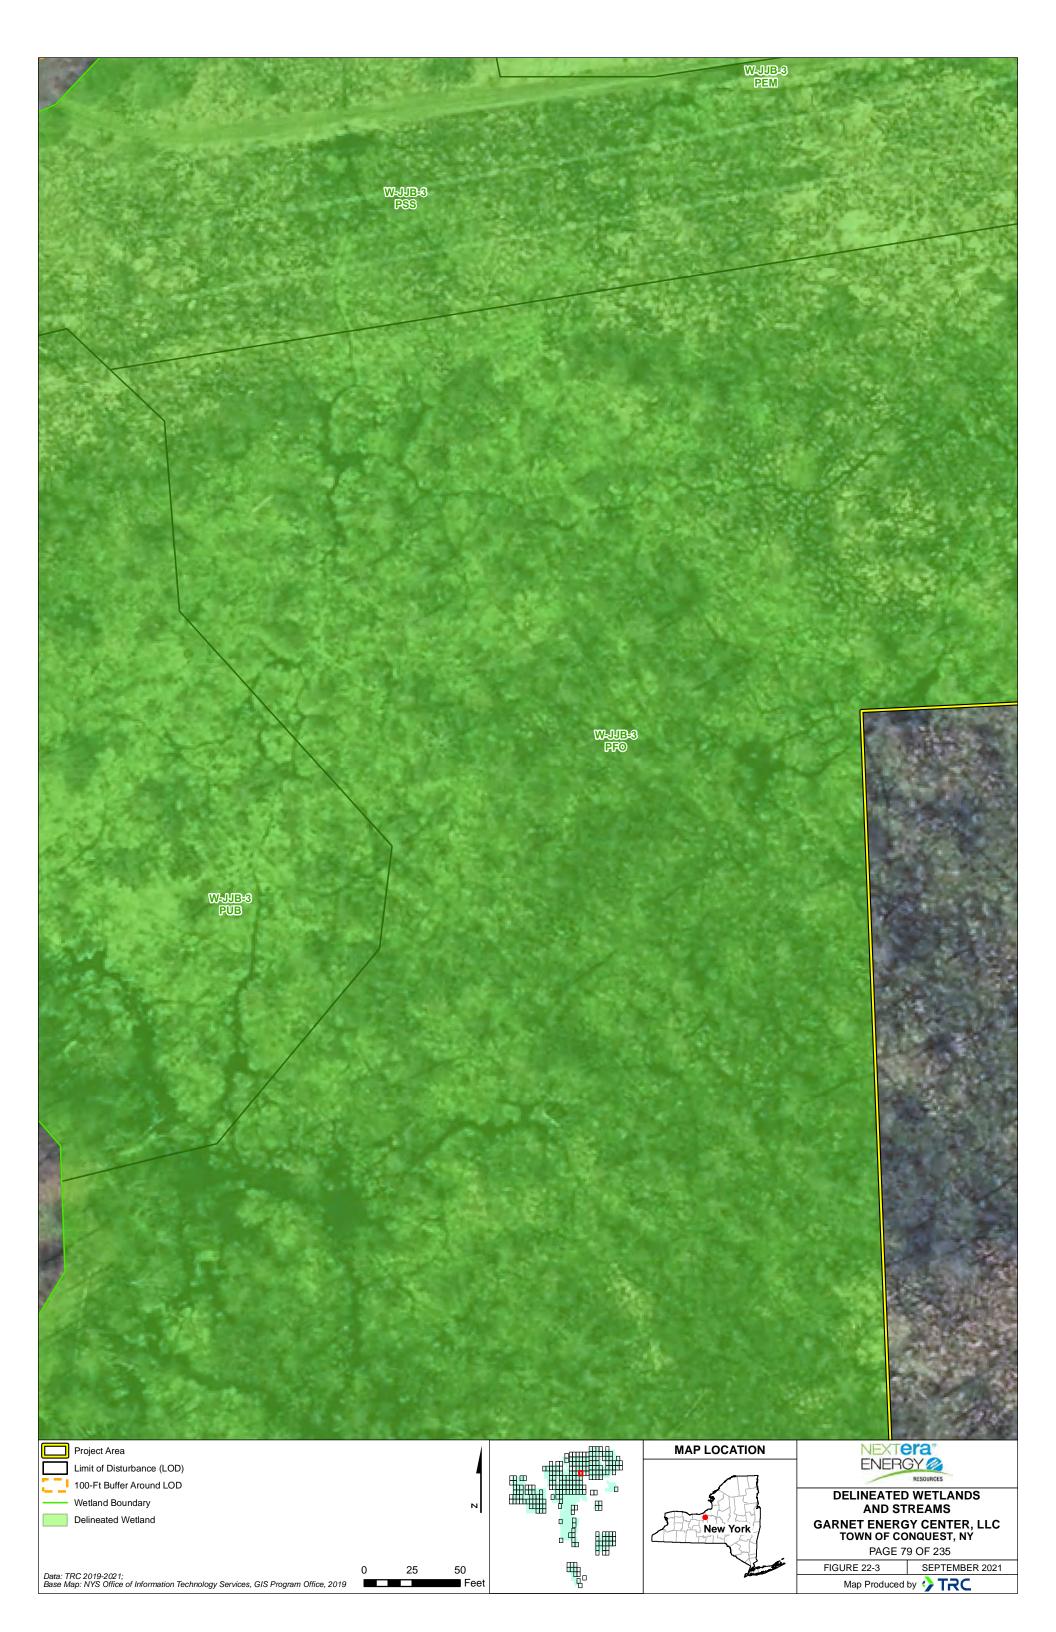

| GARNET ENERGY CENTER, LLC<br>TOWN OF CONQUEST, NY<br>PAGE 68 OF 235                                                              |
| Data: TRC 2019-2021;<br>Base Map: NYS Office of Information Technology Services, GIS Program Office, 2019 | 50<br>■ Feet | ₩e | and the second s | FIGURE 22-3 SEPTEMBER 2021<br>Map Produced by CRC                                                                                |





















Data: TRC 2019-2021; Base Map: NYS Office of Information Technology Services, GIS Program Office, 2019









































Feet

Data: TRC 2019-2021; Base Map: NYS Office of Information Technology Services, GIS Program Office, 2019

Map Produced by 😯 TRC































| Project Area X - Security Fence                                                                           |       |             | MAP LOCATION | NEXTera"                                          |
|-----------------------------------------------------------------------------------------------------------|-------|-------------|--------------|---------------------------------------------------|
| Limit of Disturbance (LOD)                                                                                | 4     |             |              |                                                   |