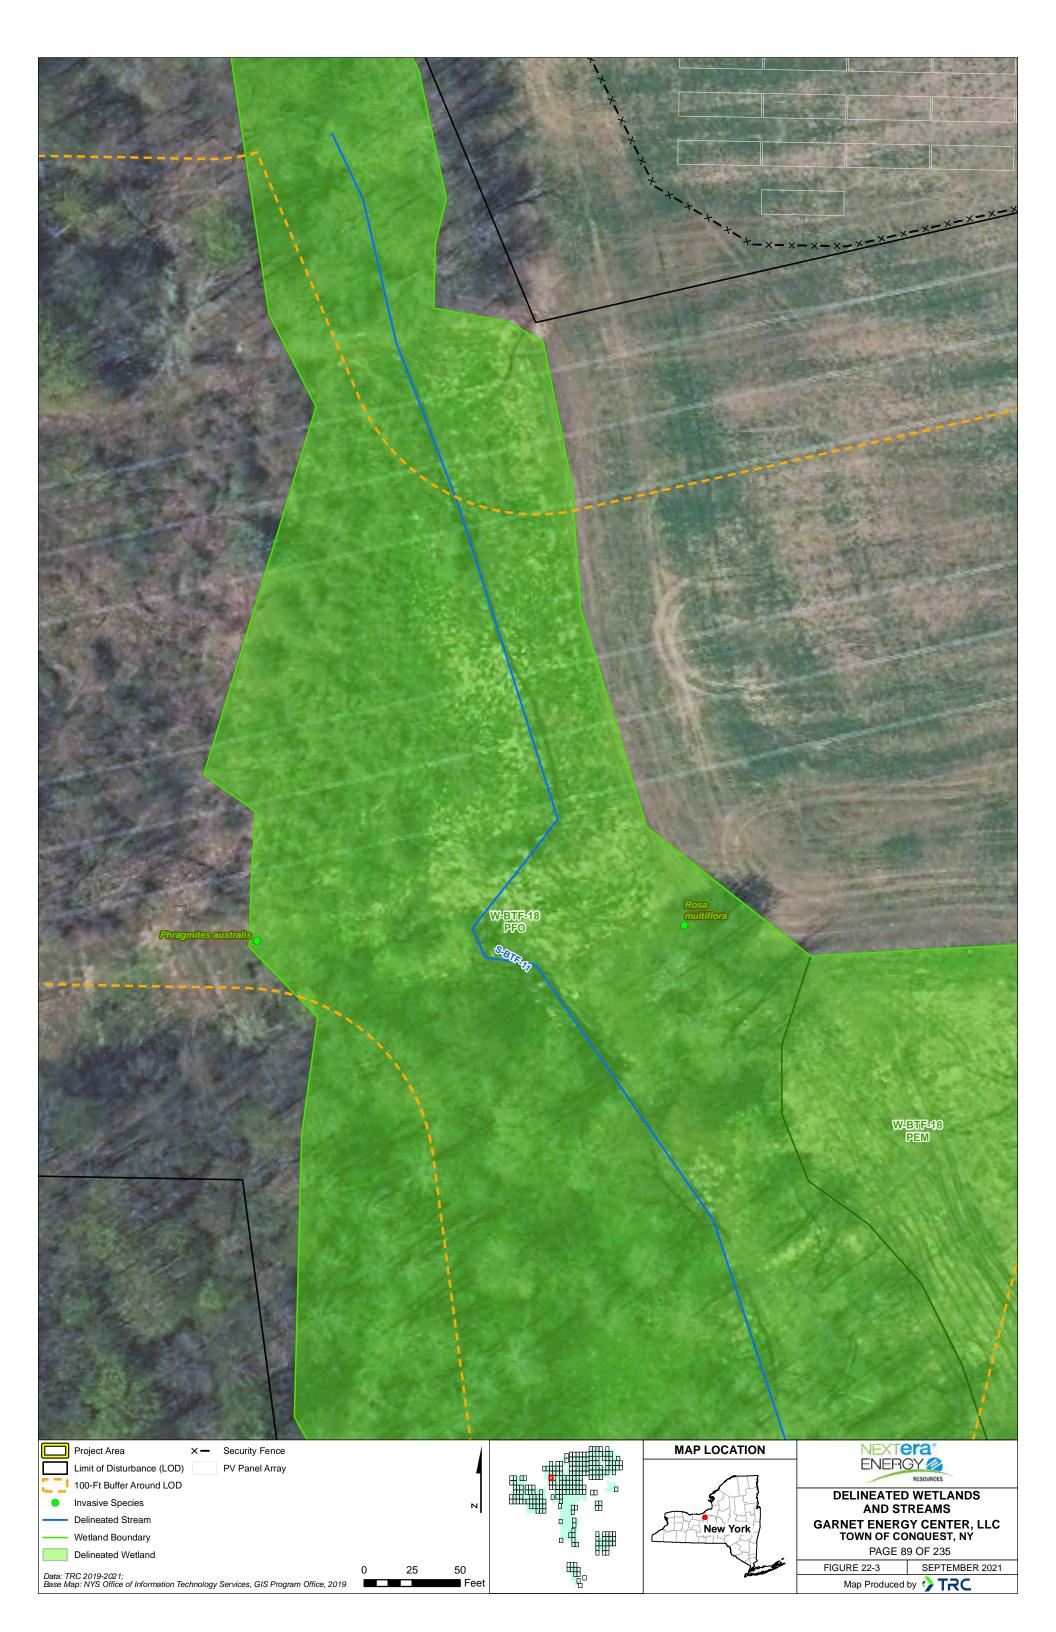

| GARNET ENERGY CENTER, LLC<br>TOWN OF CONQUEST, NY<br>PAGE 68 OF 235                                                              |
| Data: TRC 2019-2021;<br>Base Map: NYS Office of Information Technology Services, GIS Program Office, 2019 | 50<br>■ Feet | ₩e | and the second s | FIGURE 22-3 SEPTEMBER 2021<br>Map Produced by CRC                                                                                |





















Data: TRC 2019-2021; Base Map: NYS Office of Information Technology Services, GIS Program Office, 2019









































Feet

Data: TRC 2019-2021; Base Map: NYS Office of Information Technology Services, GIS Program Office, 2019

Map Produced by 😯 TRC































| Project Area X - Security Fence                                                                           |       |             | MAP LOCATION | NEXTera"                                          |
|-----------------------------------------------------------------------------------------------------------|-------|-------------|--------------|---------------------------------------------------|
| Limit of Disturbance (LOD)                                                                                | 4     |             |              |                                                   |
| 100-Ft Buffer Arou