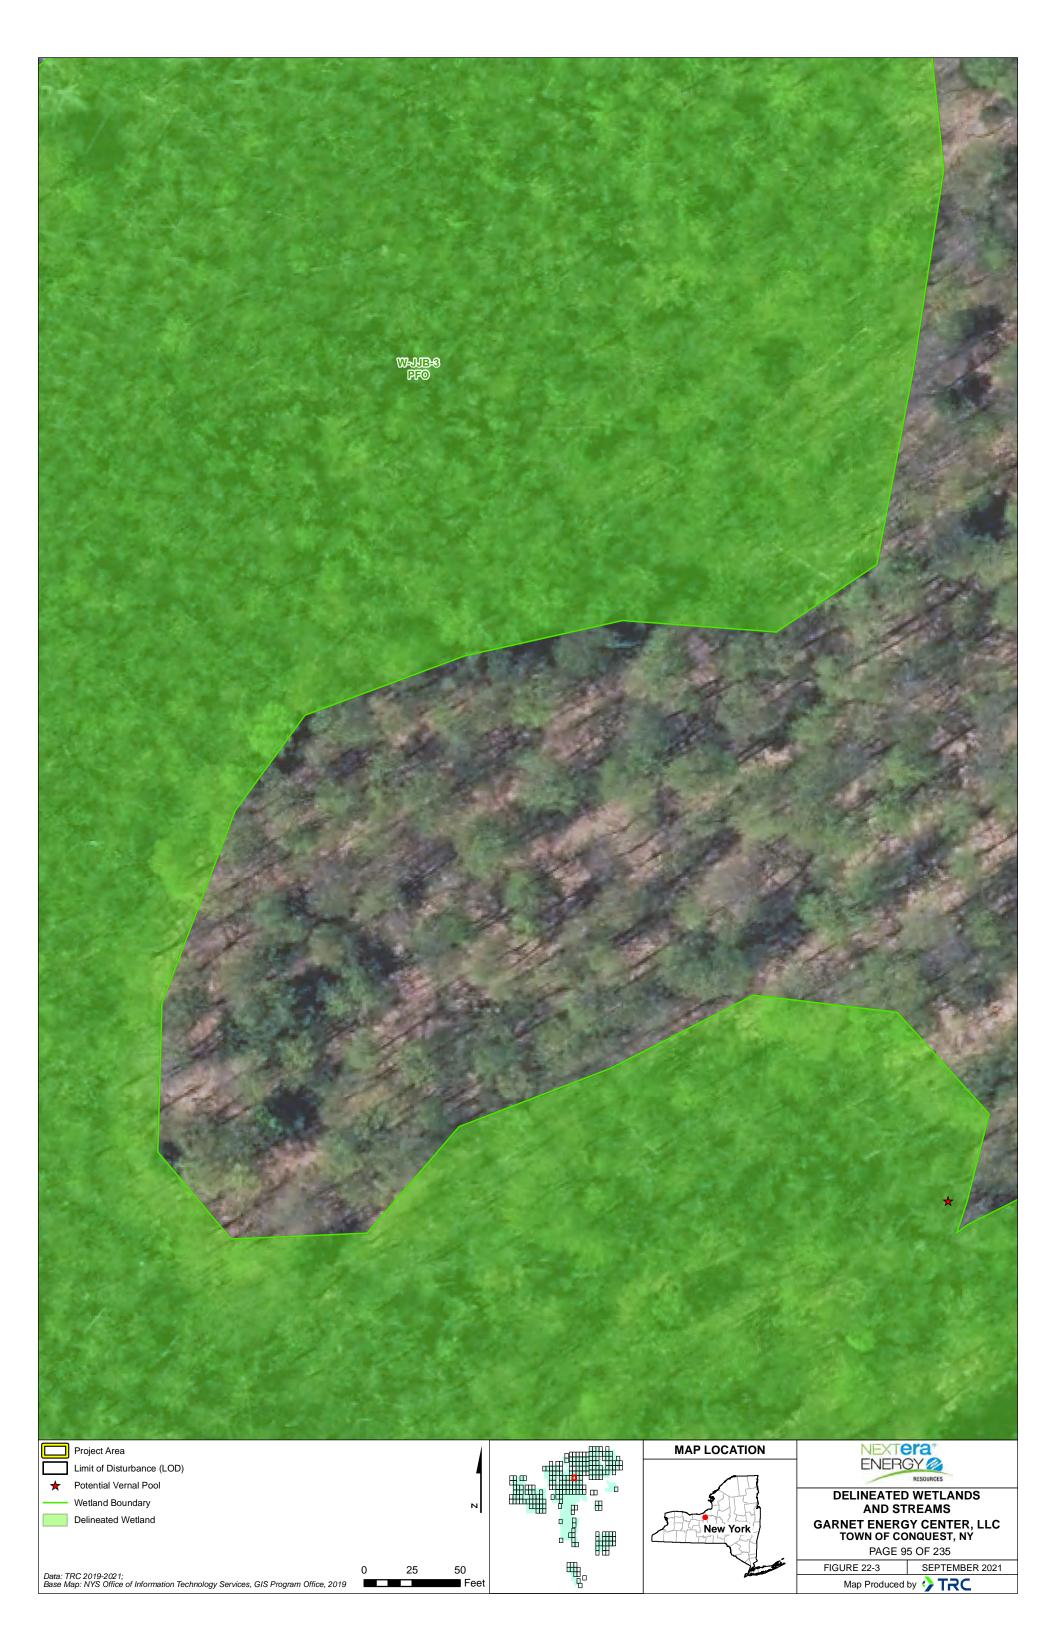

| GARNET ENERGY CENTER, LLC<br>TOWN OF CONQUEST, NY<br>PAGE 68 OF 235                                                              |
| Data: TRC 2019-2021;<br>Base Map: NYS Office of Information Technology Services, GIS Program Office, 2019 | 50<br>■ Feet | ₩e | and the second s | FIGURE 22-3 SEPTEMBER 2021<br>Map Produced by CRC                                                                                |





















Data: TRC 2019-2021; Base Map: NYS Office of Information Technology Services, GIS Program Office, 2019









































Feet

Data: TRC 2019-2021; Base Map: NYS Office of Information Technology Services, GIS Program Office, 2019

Map Produced by 😯 TRC































| Project Area X - Security Fence                                                                           |       |             | MAP LOCATION | NEXTera"                                          |
|-----------------------------------------------------------------------------------------------------------|-------|-------------|--------------|---------------------------------------------------|
| Limit of Disturbance (LOD)                                                                                | 4     |             |              |                                                   |
| 100-Ft Buffer Around LOD Parki