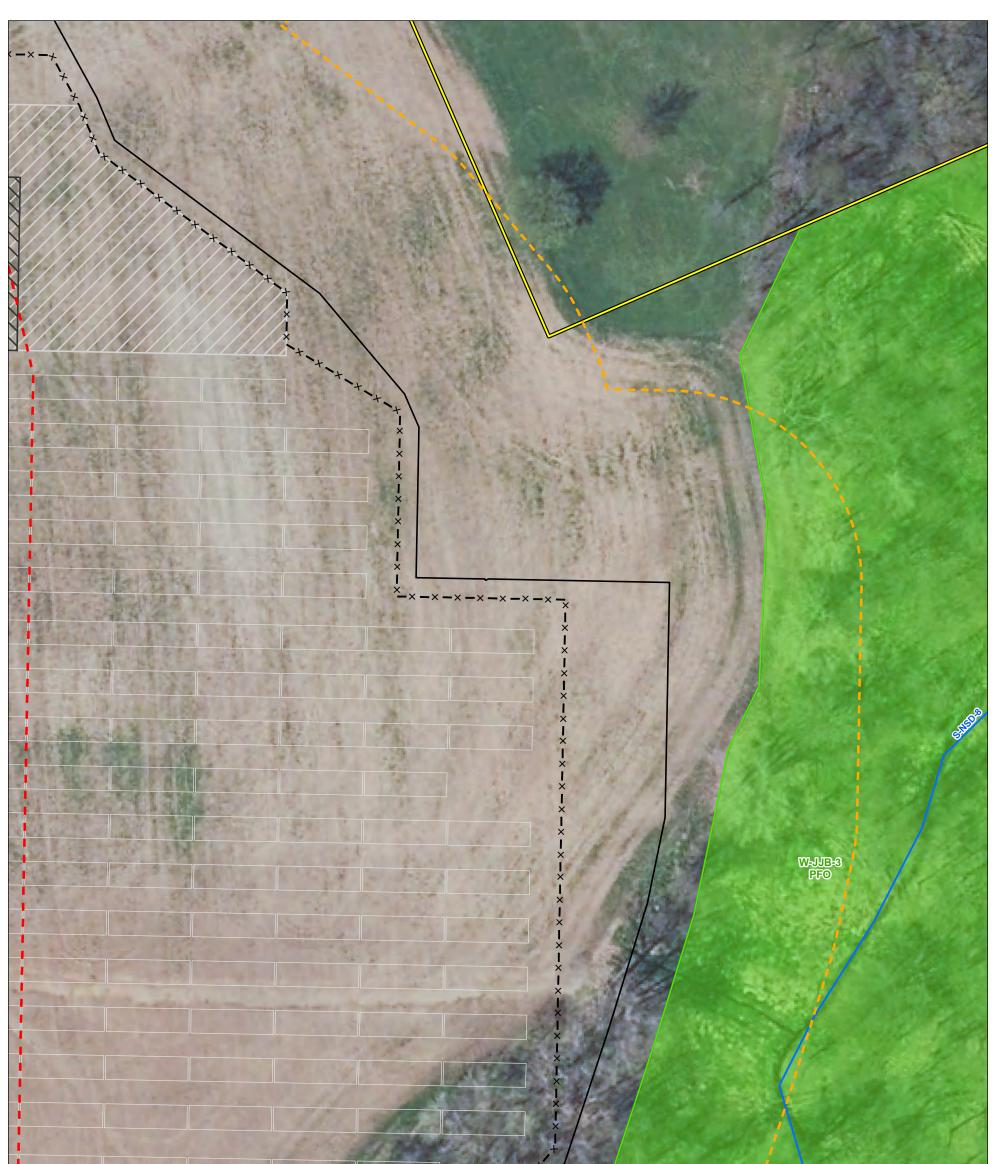

Map Produced by 😯 TRC

| Project Area X - Security Fence                                                                           |       |             | MAP LOCATION | NEXTera"                                          |
|-----------------------------------------------------------------------------------------------------------|-------|-------------|--------------|---------------------------------------------------|
| Limit of Disturbance (LOD)                                                                                | 4     |             |              |                                                   |
| 100-Ft Buffer Around LOD Parking Area                                                                     |       |             | 6 H          | DELINEATED WETLANDS                               |
| Delineated Stream     PV Panel Array                                                                      | м     | ╙╨╨╫╫╴╙┨╺╴╴ | - ATTA       | AND STREAMS                                       |
| Wetland Boundary                                                                                          |       |             | New York     | GARNET ENERGY CENTER, LLC                         |
| Delineated Wetland                                                                                        |       | ▫ቘ          | CLI HILL ST  | TOWN OF CONQUEST, NY                              |
| Buried Collector Line                                                                                     |       |             |              | PAGE 113 OF 235<br>FIGURE 22-3 SEPTEMBER 2021     |
| Data: TRC 2019-2021;<br>Base Map: NYS Office of Information Technology Services, GIS Program Office, 2019 | 25 50 | ₩<br>B      |              | FIGURE 22-3 SEPTEMBER 2021<br>Map Produced by CRC |