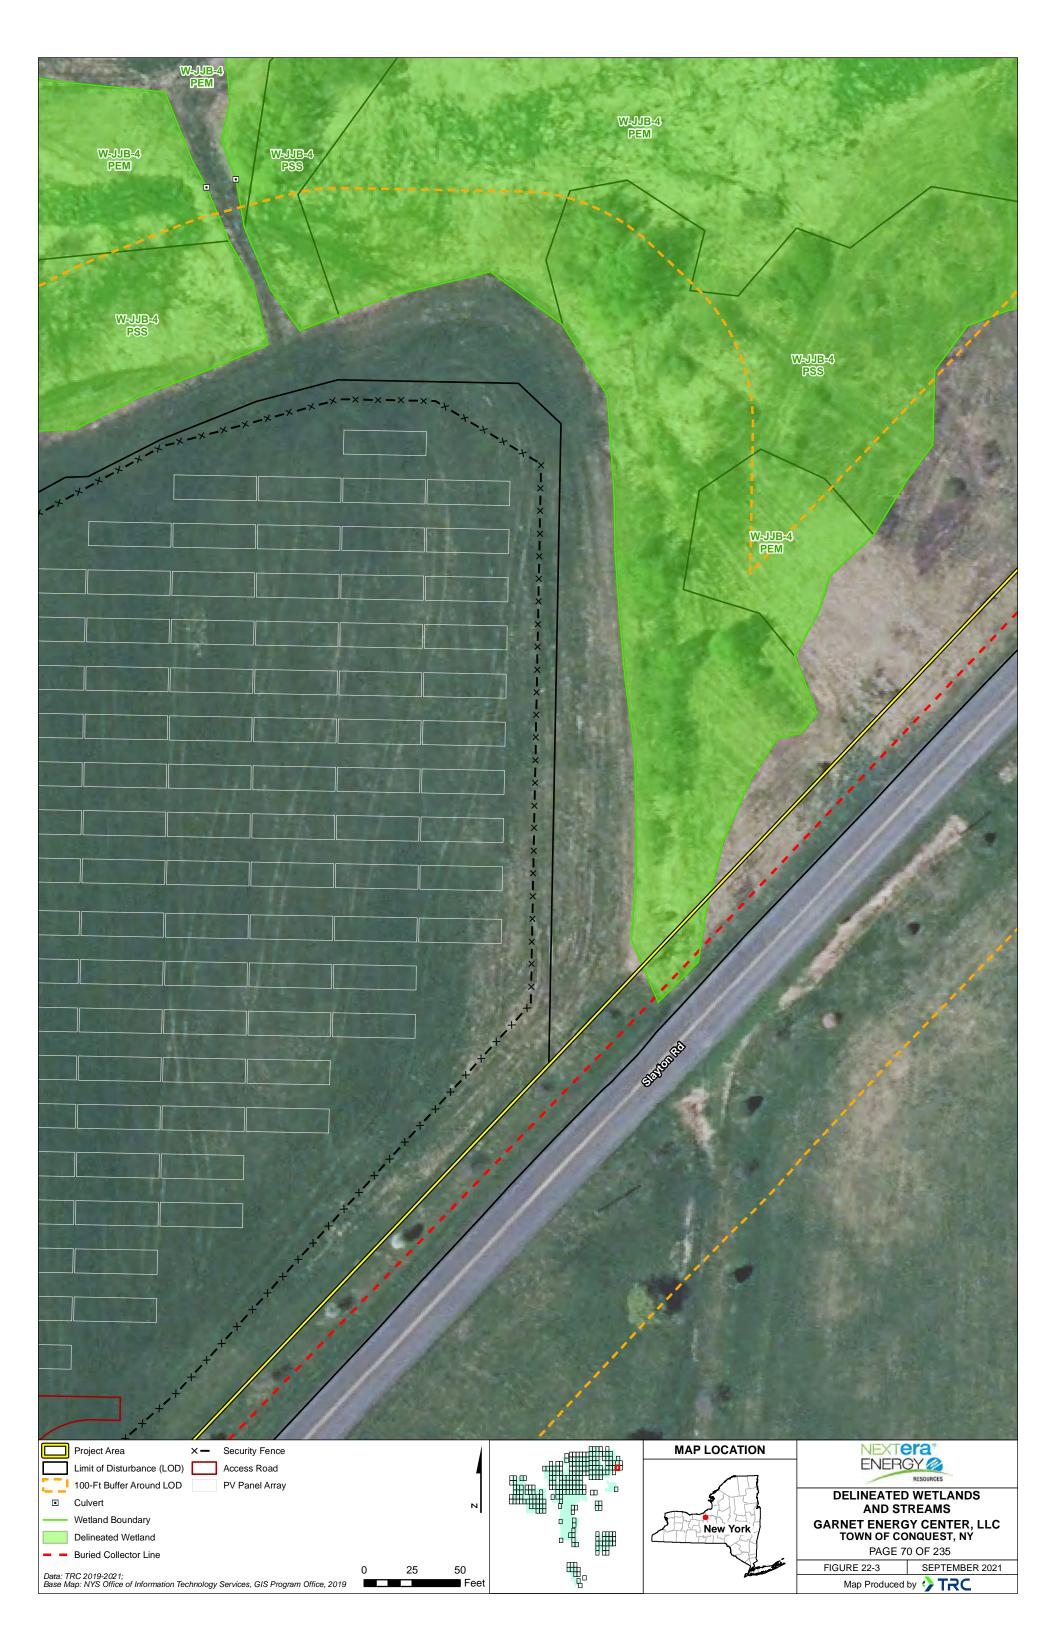

Map Produced by 😯 TRC

| Project Area X - Security Fence                                                                           |       |             | MAP LOCATION | NEXTera"                                          |
|-----------------------------------------------------------------------------------------------------------|-------|-------------|--------------|---------------------------------------------------|
| Limit of Disturbance (LOD)                                                                                | 4     |             |              |                                                   |
| 100-Ft Buffer Around LOD Parking Area                                                                     |       |             | 6 H          | DELINEATED WETLANDS                               |
| Delineated Stream     PV Panel Array                                                                      | м     | ╙╨╨╫╫╴╙┨╺╴╴ | - ATTA       | AND STREAMS                                       |
| Wetland Boundary                                                                                          |       |             | New York     | GARNET ENERGY CENTER, LLC                         |
| Delineated Wetland                                                                                        |       | ▫ቘ          | CLI HILL ST  | TOWN OF CONQUEST, NY                              |
| Buried Collector Line                                                                                     |       |             |              | PAGE 113 OF 235<br>FIGURE 22-3 SEPTEMBER 2021     |
| Data: TRC 2019-2021;<br>Base Map: NYS Office of Information Technology Services, GIS Program Office, 2019 | 25 50 | ₩<br>B      |              | FIGURE 22-3 SEPTEMBER 2021<br>Map Produced by CRC |