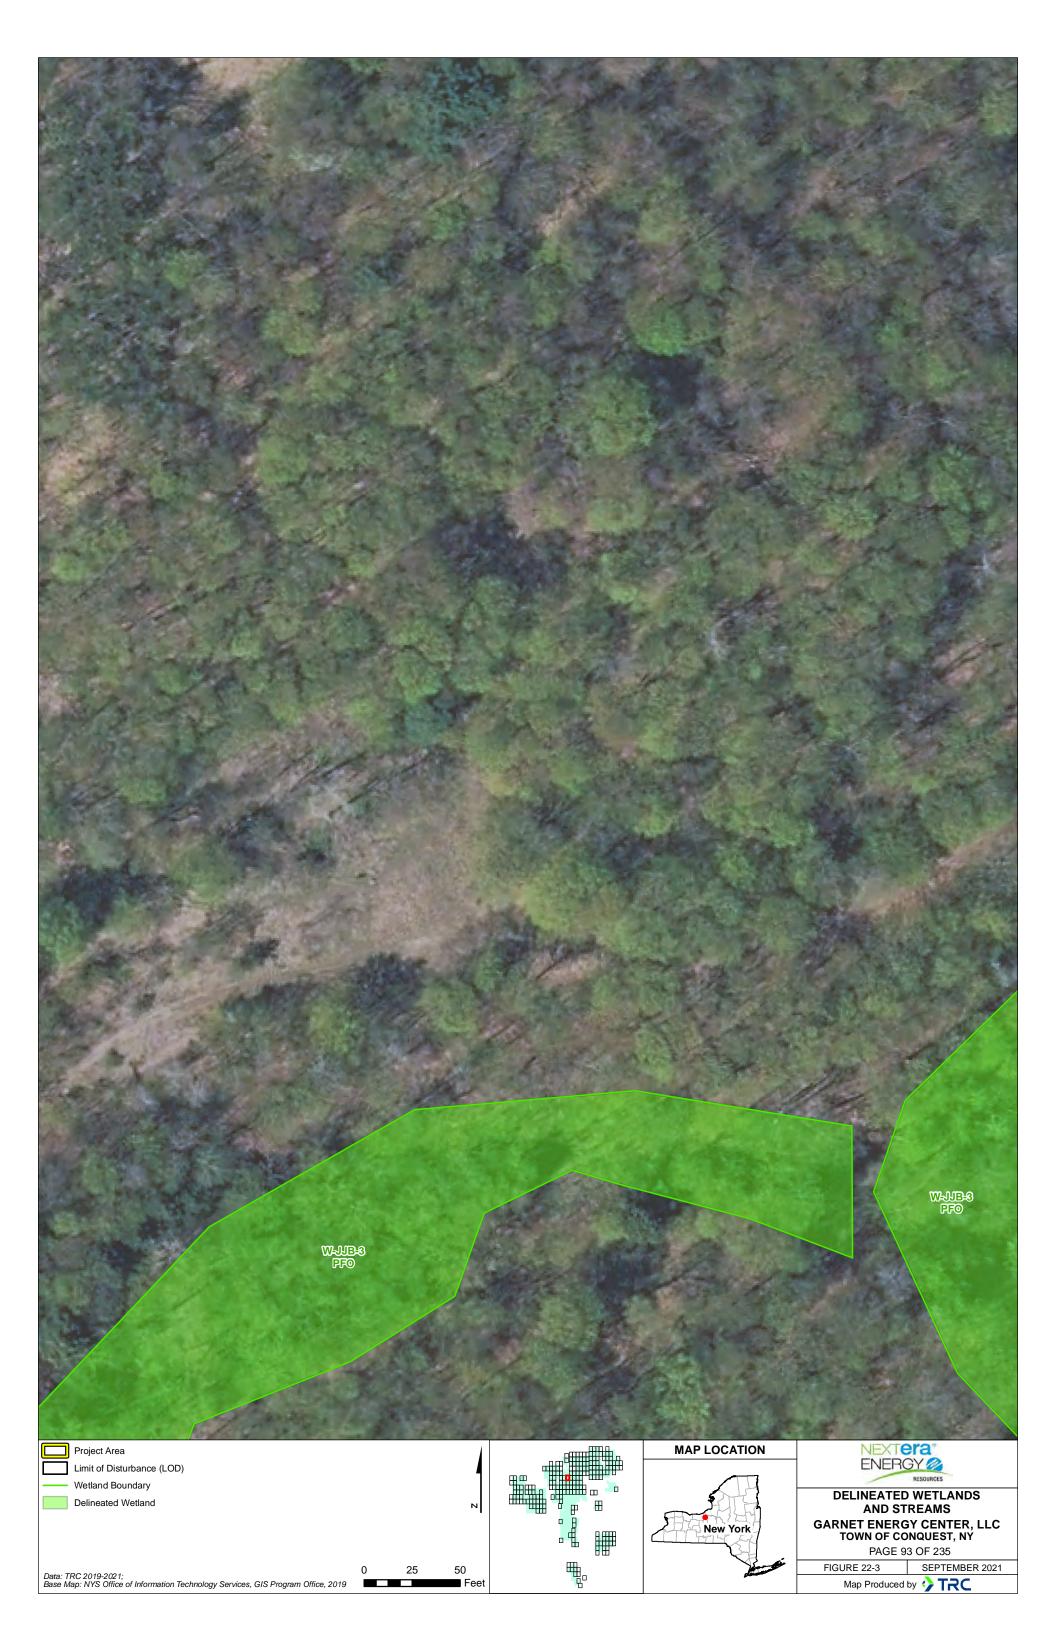

| GARNET ENERGY CENTER, LLC<br>TOWN OF CONQUEST, NY<br>PAGE 68 OF 235                                                              |
| Data: TRC 2019-2021;<br>Base Map: NYS Office of Information Technology Services, GIS Program Office, 2019 | 50<br>■ Feet | ₩e | and the second s | FIGURE 22-3 SEPTEMBER 2021<br>Map Produced by CRC                                                                                |





















Data: TRC 2019-2021; Base Map: NYS Office of Information Technology Services, GIS Program Office, 2019









































Feet

Data: TRC 2019-2021; Base Map: NYS Office of Information Technology Services, GIS Program Office, 2019

Map Produced by 😯 TRC































| Project Area X - Security Fence                                                                           |       |             | MAP LOCATION | NEXTera"                                          |
|-----------------------------------------------------------------------------------------------------------|-------|-------------|--------------|---------------------------------------------------|
| Limit of Disturbance (LOD)                                                                                | 4     |             |              |                                                   |
| 100-Ft Buffer Around LOD P