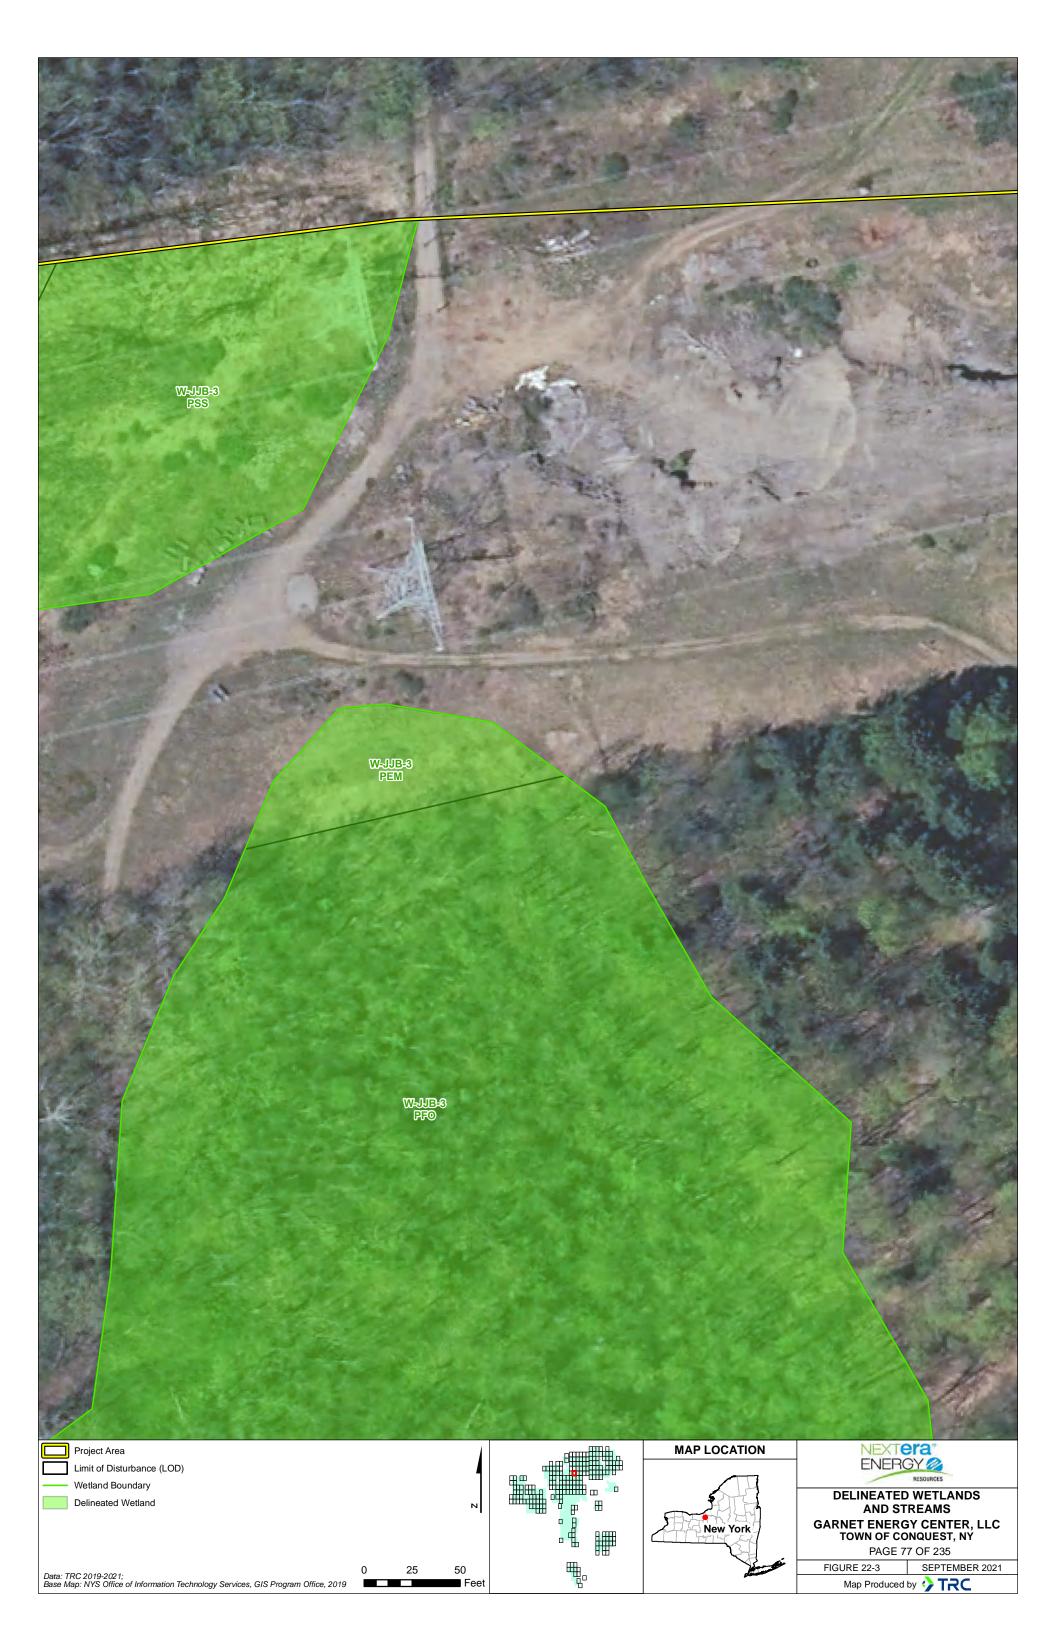

| GARNET ENERGY CENTER, LLC<br>TOWN OF CONQUEST, NY<br>PAGE 68 OF 235                                                              |
| Data: TRC 2019-2021;<br>Base Map: NYS Office of Information Technology Services, GIS Program Office, 2019 | 50<br>■ Feet | ₩e | and the second s | FIGURE 22-3 SEPTEMBER 2021<br>Map Produced by CRC                                                                                |





















Data: TRC 2019-2021; Base Map: NYS Office of Information Technology Services, GIS Program Office, 2019









































Feet

Data: TRC 2019-2021; Base Map: NYS Office of Information Technology Services, GIS Program Office, 2019

Map Produced by 😯 TRC































| Project Area X - Security Fence                                                                           |       |             | MAP LOCATION | NEXTera"                                          |
|-----------------------------------------------------------------------------------------------------------|-------|-------------|--------------|---------------------------------------------------|
| Limit of Disturbance (LOD)