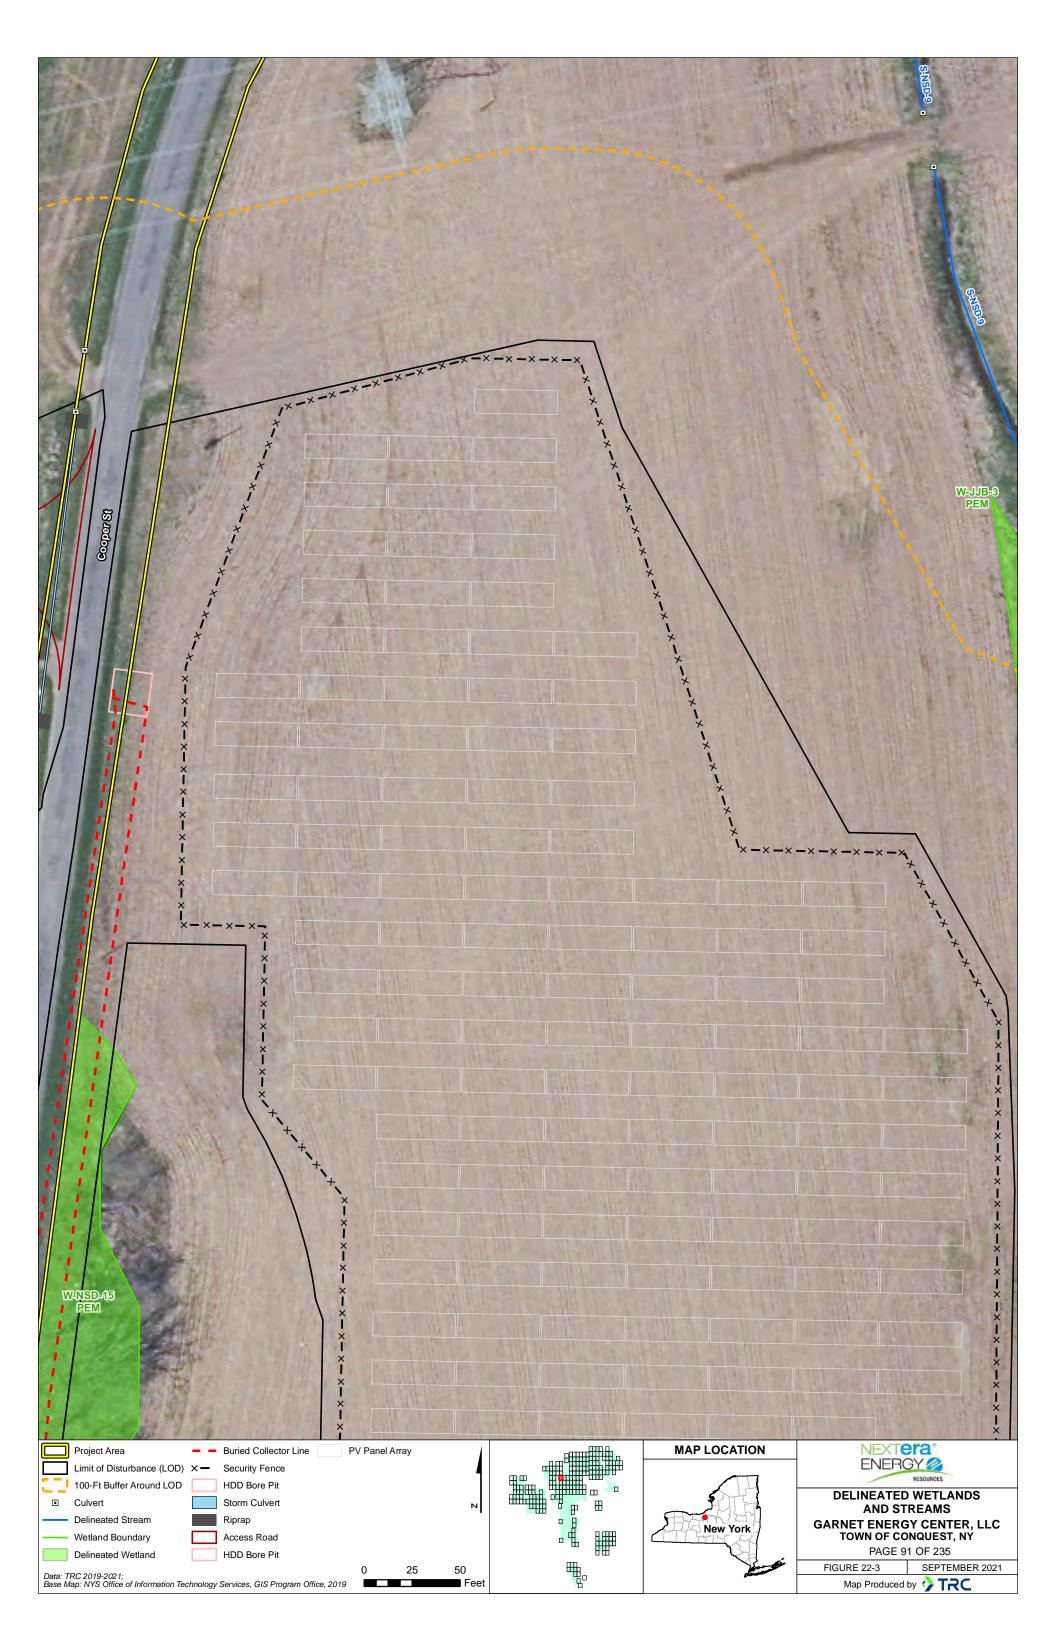

| GARNET ENERGY CENTER, LLC<br>TOWN OF CONQUEST, NY<br>PAGE 68 OF 235                                                              |
| Data: TRC 2019-2021;<br>Base Map: NYS Office of Information Technology Services, GIS Program Office, 2019 | 50<br>■ Feet | ₩e | and the second s | FIGURE 22-3 SEPTEMBER 2021<br>Map Produced by CRC                                                                                |





















Data: TRC 2019-2021; Base Map: NYS Office of Information Technology Services, GIS Program Office, 2019









































Feet

Data: TRC 2019-2021; Base Map: NYS Office of Information Technology Services, GIS Program Office, 2019

Map Produced by 😯 TRC































| Project Area X - Security Fence                                                                           |       |             | MAP LOCATION | NEXTera"                                          |
|-----------------------------------------------------------------------------------------------------------|-------|-------------|--------------|---------------------------------------------------|
| Limit of Disturbance (LOD)                                                                                | 4     |             |              |                                                   |
| 100-Ft Buffer Around L