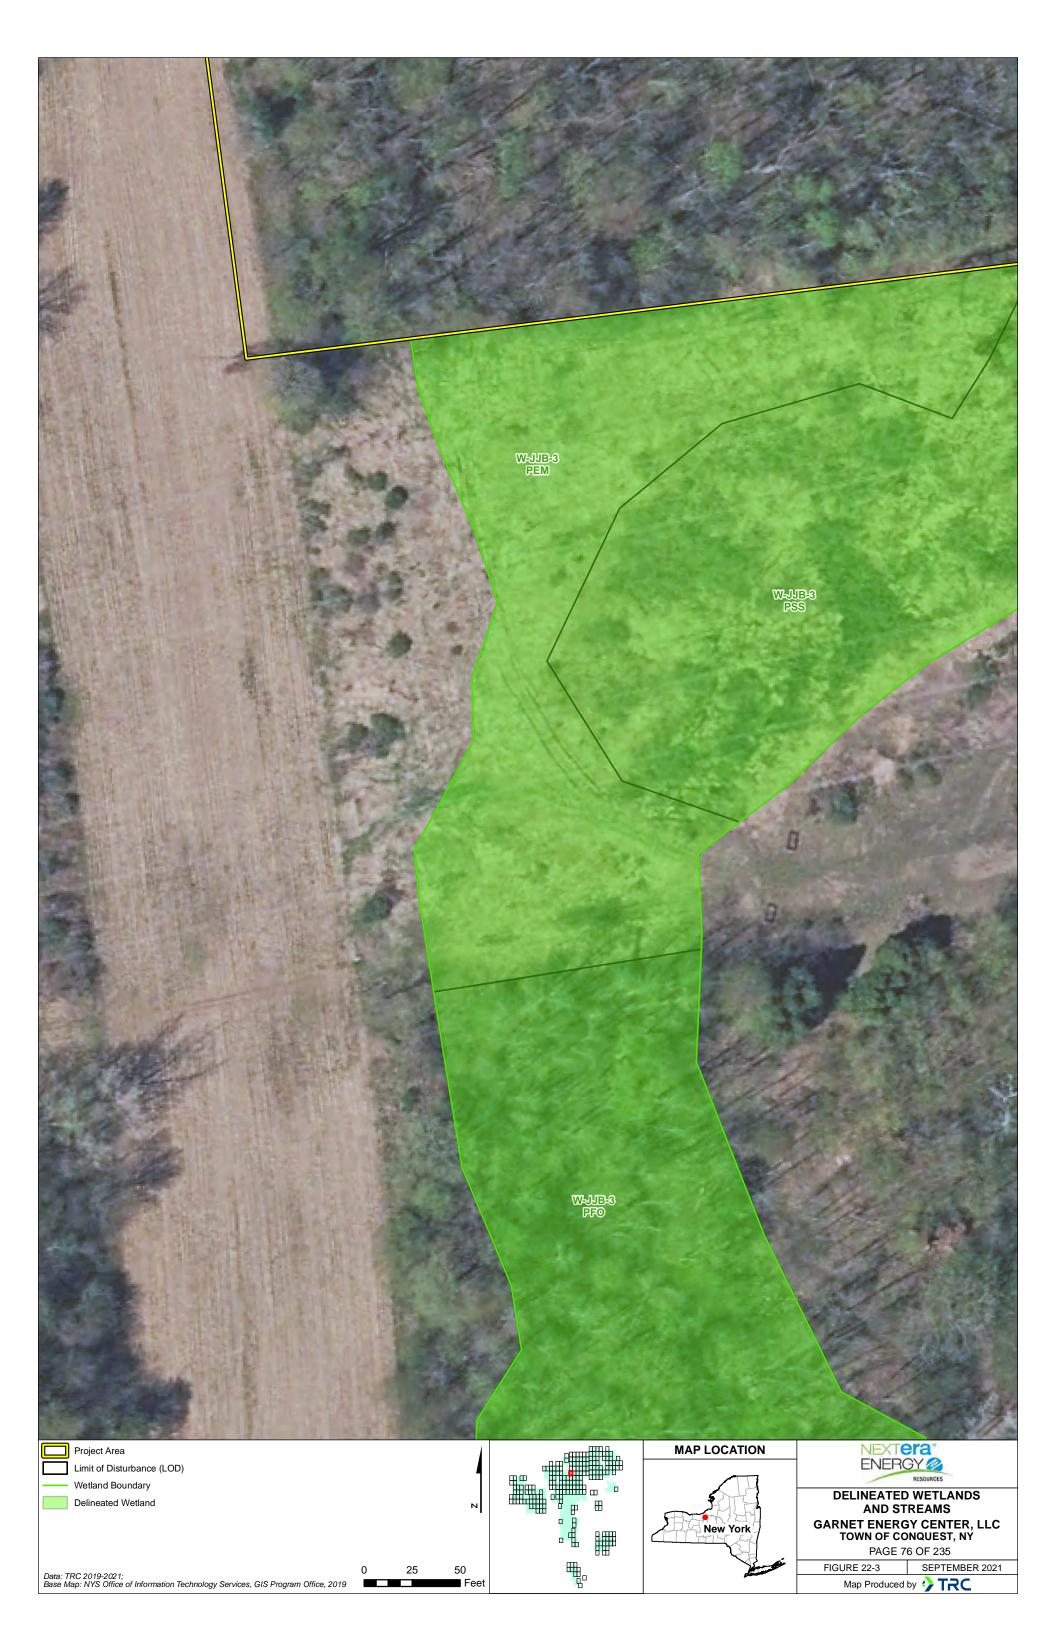

| GARNET ENERGY CENTER, LLC<br>TOWN OF CONQUEST, NY<br>PAGE 68 OF 235                                                              |
| Data: TRC 2019-2021;<br>Base Map: NYS Office of Information Technology Services, GIS Program Office, 2019 | 50<br>■ Feet | ₩e | and the second s | FIGURE 22-3 SEPTEMBER 2021<br>Map Produced by CRC                                                                                |





















Data: TRC 2019-2021; Base Map: NYS Office of Information Technology Services, GIS Program Office, 2019









































Feet

Data: TRC 2019-2021; Base Map: NYS Office of Information Technology Services, GIS Program Office, 2019

Map Produced by 😯 TRC































| Project Area X - Security Fence                                                                           |       |             | MAP LOCATION | NEXTera"                                          |
|-----------------------------------------------------------------------------------------------------------|-------|-------------|--------------|---------------------------------------------------|
| Limit of Disturbance (LOD)