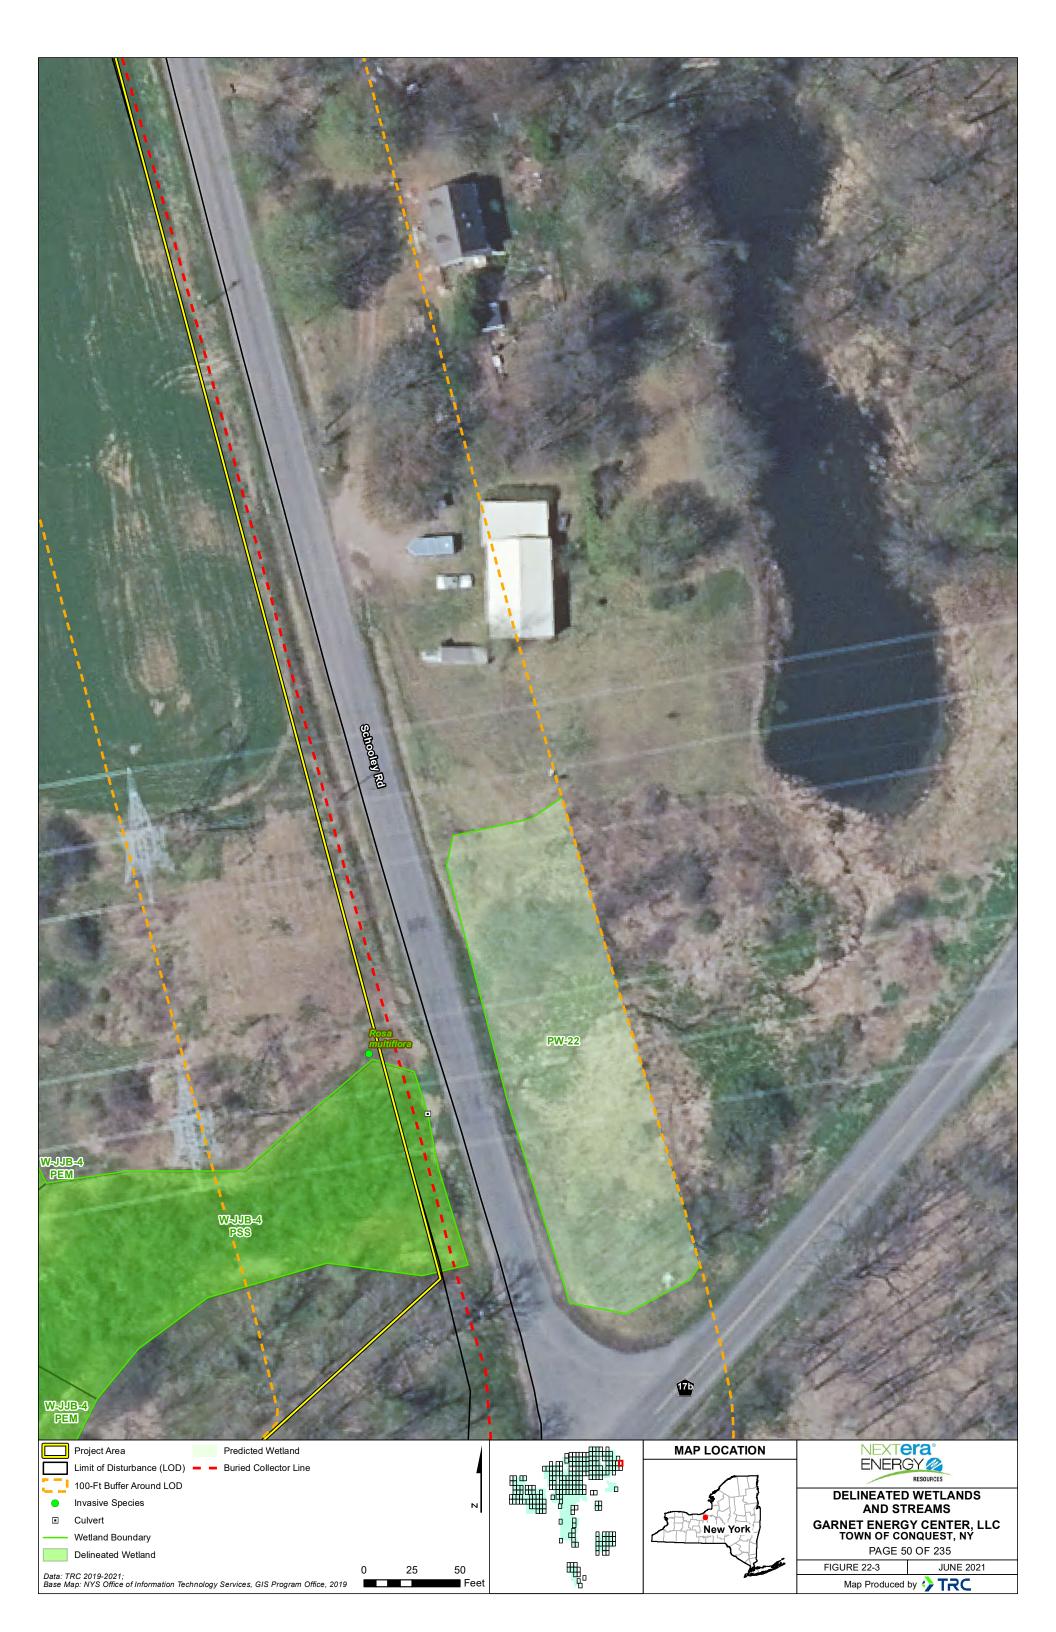

| Laydown Yard                          |                                                    |         |              | PAGE 37 OF 235                                    |           |
| Data: TRC 2019-2021;                                                              | 0                                     | 25 50                                              | ₩<br>B  |              | FIGURE 22-3                                       | JUNE 2021 |
| Base Map: NYS Office of Information Technology Services, GIS Program Office, 2019 |                                       |                                                    |         |              |                                                   |           |