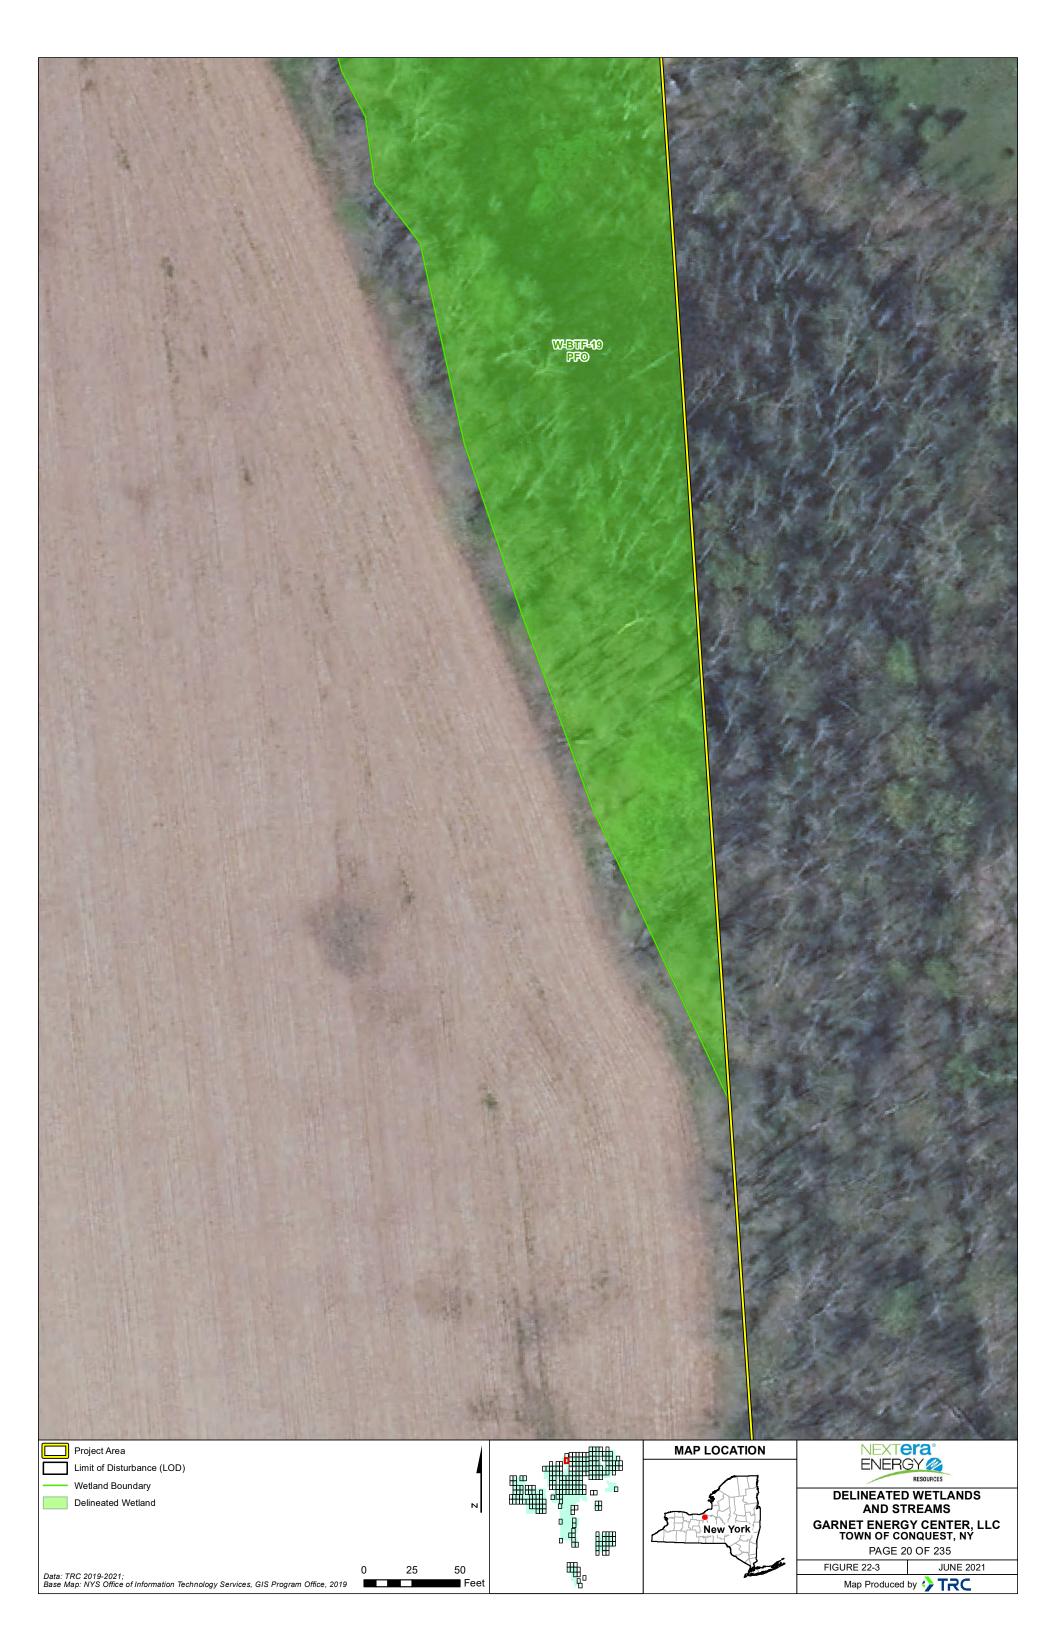

| THE AND REAL AND REAL FRANCE              | March and | -              |                  |                            |                                                   | ×                               |
|-------------------------------------------|-----------|----------------|------------------|----------------------------|---------------------------------------------------|---------------------------------|
|                                           | 2 17      | 1.574          | No. AND          |                            |                                                   |                                 |
|                                           | And and   | ATT            | 3. Car           | 1000000                    |