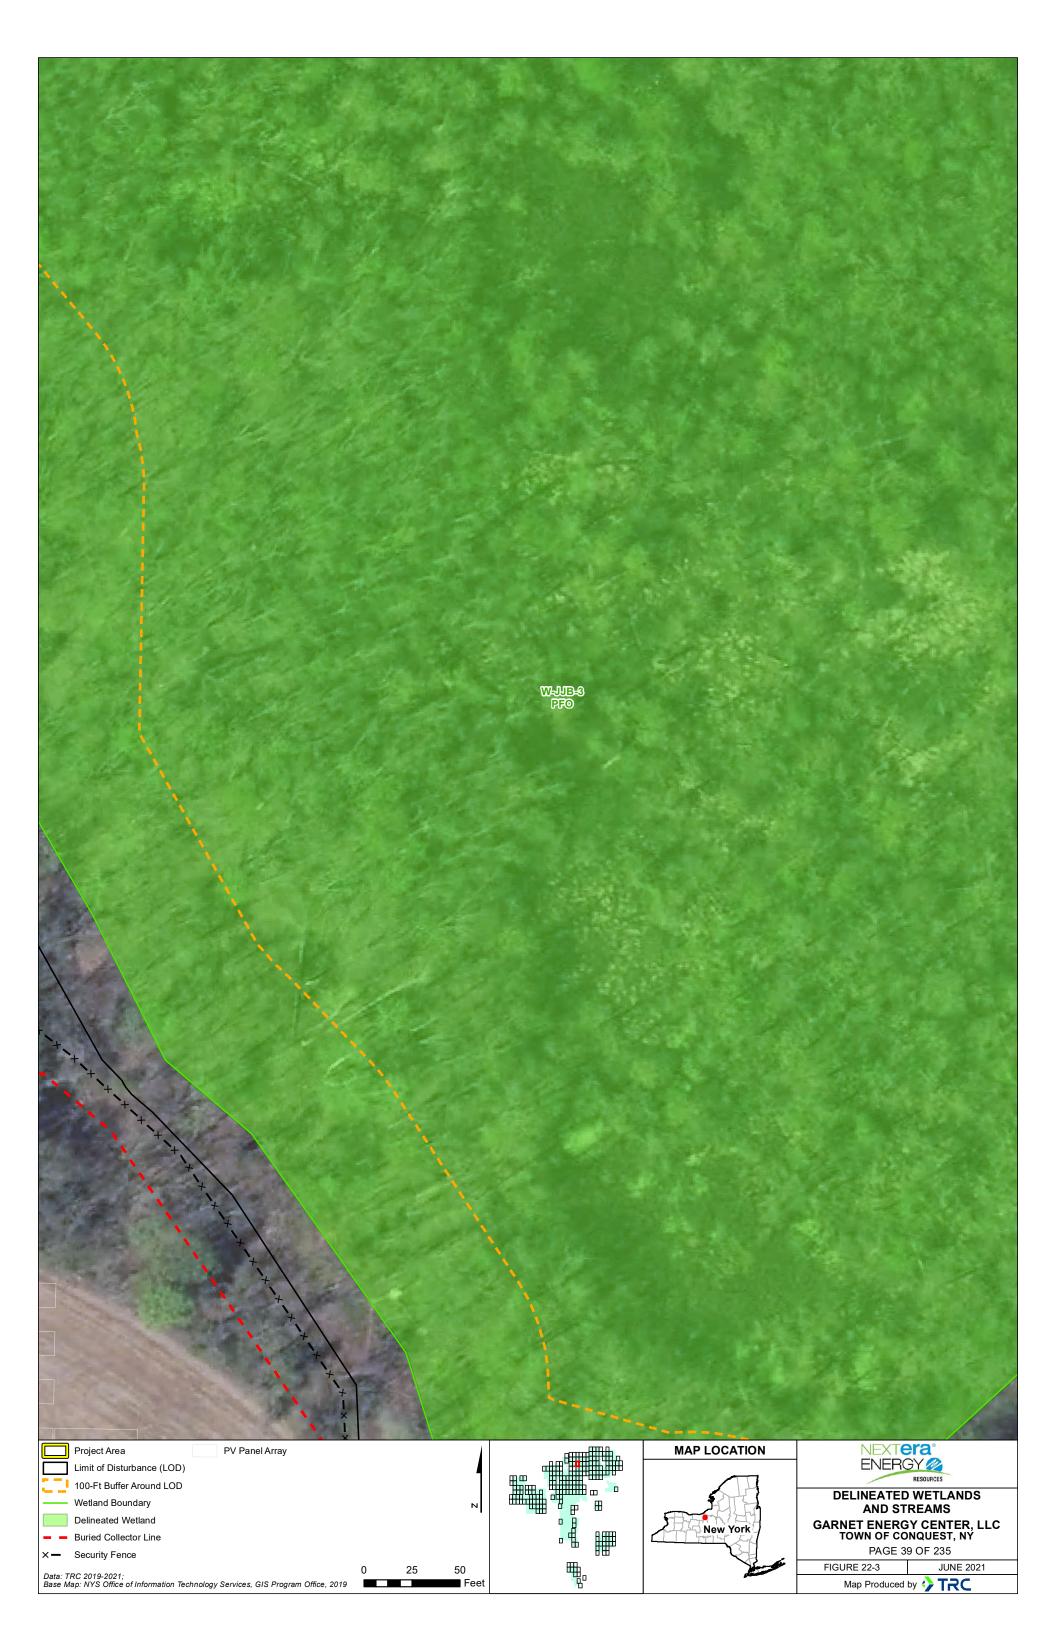

| THE AND REAL AND REAL FRANCE              | March and | -              |                  |                            |                                                   | ×                               |
|-------------------------------------------|-----------|----------------|------------------|----------------------------|---------------------------------------------------|---------------------------------|
|                                           | 2 17      | 1.574          | No. AND          |                            |                                                   |                                 |
|                                           | And and   | ATT            | 3. Car           | 1000000                    |                                                   | Î.                              |
|                                           | 7.4.2     |                |                  |                            |                                                   |                                 |
|                                           |           | -              |                  | A DECEMPTOR OF A DECEMPTOR |                                                   |                                 |
|                                           |           |                |                  |                            |                                                   |                                 |
|                                           |           |                | NON PROVE        |                            |                                                   |                                 |
|                                           |           |                |                  |                            |                                                   |                                 |
|                                           |           |                | 181              |                            |                                                   |                                 |
|                                           |           |                | and the state    |                            |                                                   | ACCE SE                         |
|                                           | 1.1       | and the second | TTT 0            |                            |                                                   |                                 |
| Project Area X — Security Fence           |           |                |                  | MAP LOCATION               |                                                   |                                 |
| Limit of Disturbance (LOD) PV Panel Array |           | 4              |                  |                            |                                                   | RESOURCES                       |
| 100-Ft Buffer Around LOD                  |           |                |                  |                            |                                                   | WETLANDS                        |
| Delineated Stream                         |           | N              |                  |                            |                                                   | REAMS                           |
| Wetland Boundary                          |           | -              | • A              |                            |                                                   |                                 |
|                                           |           |                |                  | New York                   | GARNET ENERGY CENTER, LLC<br>TOWN OF CONQUEST, NY |                                 |
| Delineated Wetland                        |           |                |                  | CLI SMY XI                 | TOWN OF CC                                        | DNQUEST, NÝ                     |
| Delineated Wetland<br>Predicted Wetland   |           |                | ∘ቘ́∰             |                            |                                                   | <b>DNQUEST, NÝ</b><br>35 OF 235 |
|                                           | 25        | 50             | ° <sup>™</sup> ∰ |                            |                                                   |                                 |