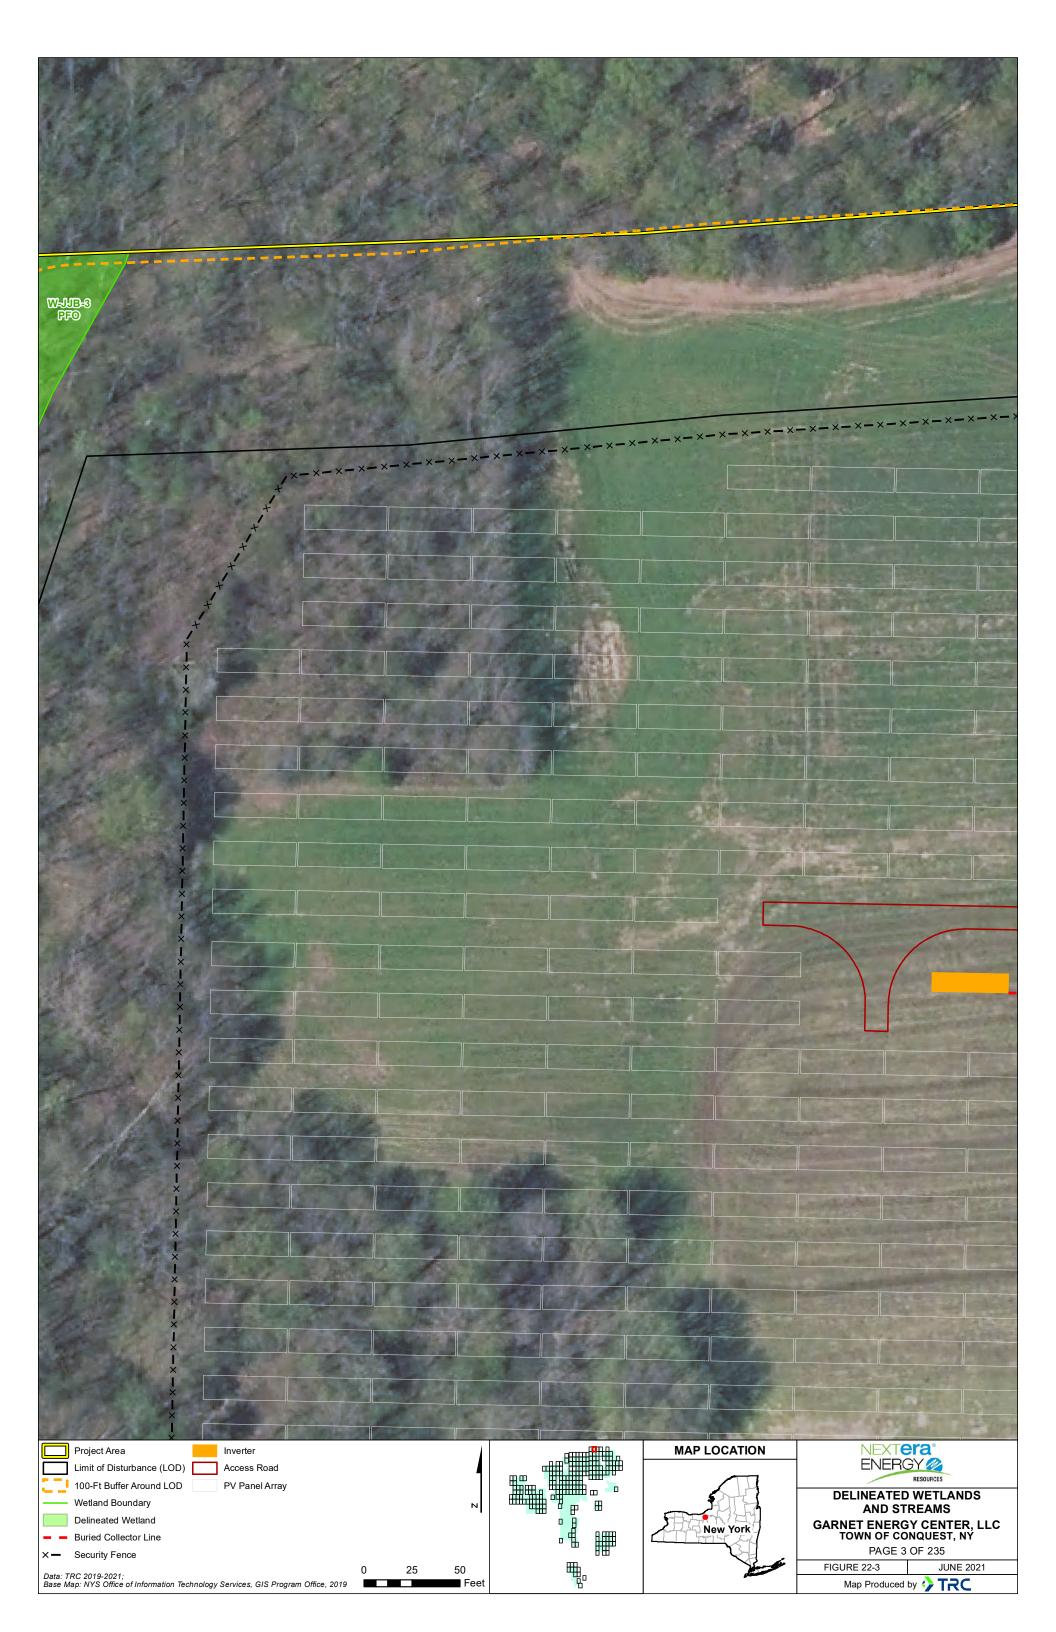

| THE AND REAL AND REAL FRANCE              | March and | -              |                  |                            |                                                   | ×                               |
|-------------------------------------------|-----------|----------------|------------------|----------------------------|---------------------------------------------------|---------------------------------|
|                                           | 2 17      | 1.574          | No. AND          |                            |                                                   |                                 |
|                                           | And and   | ATT            | 3. Car           | 1000000