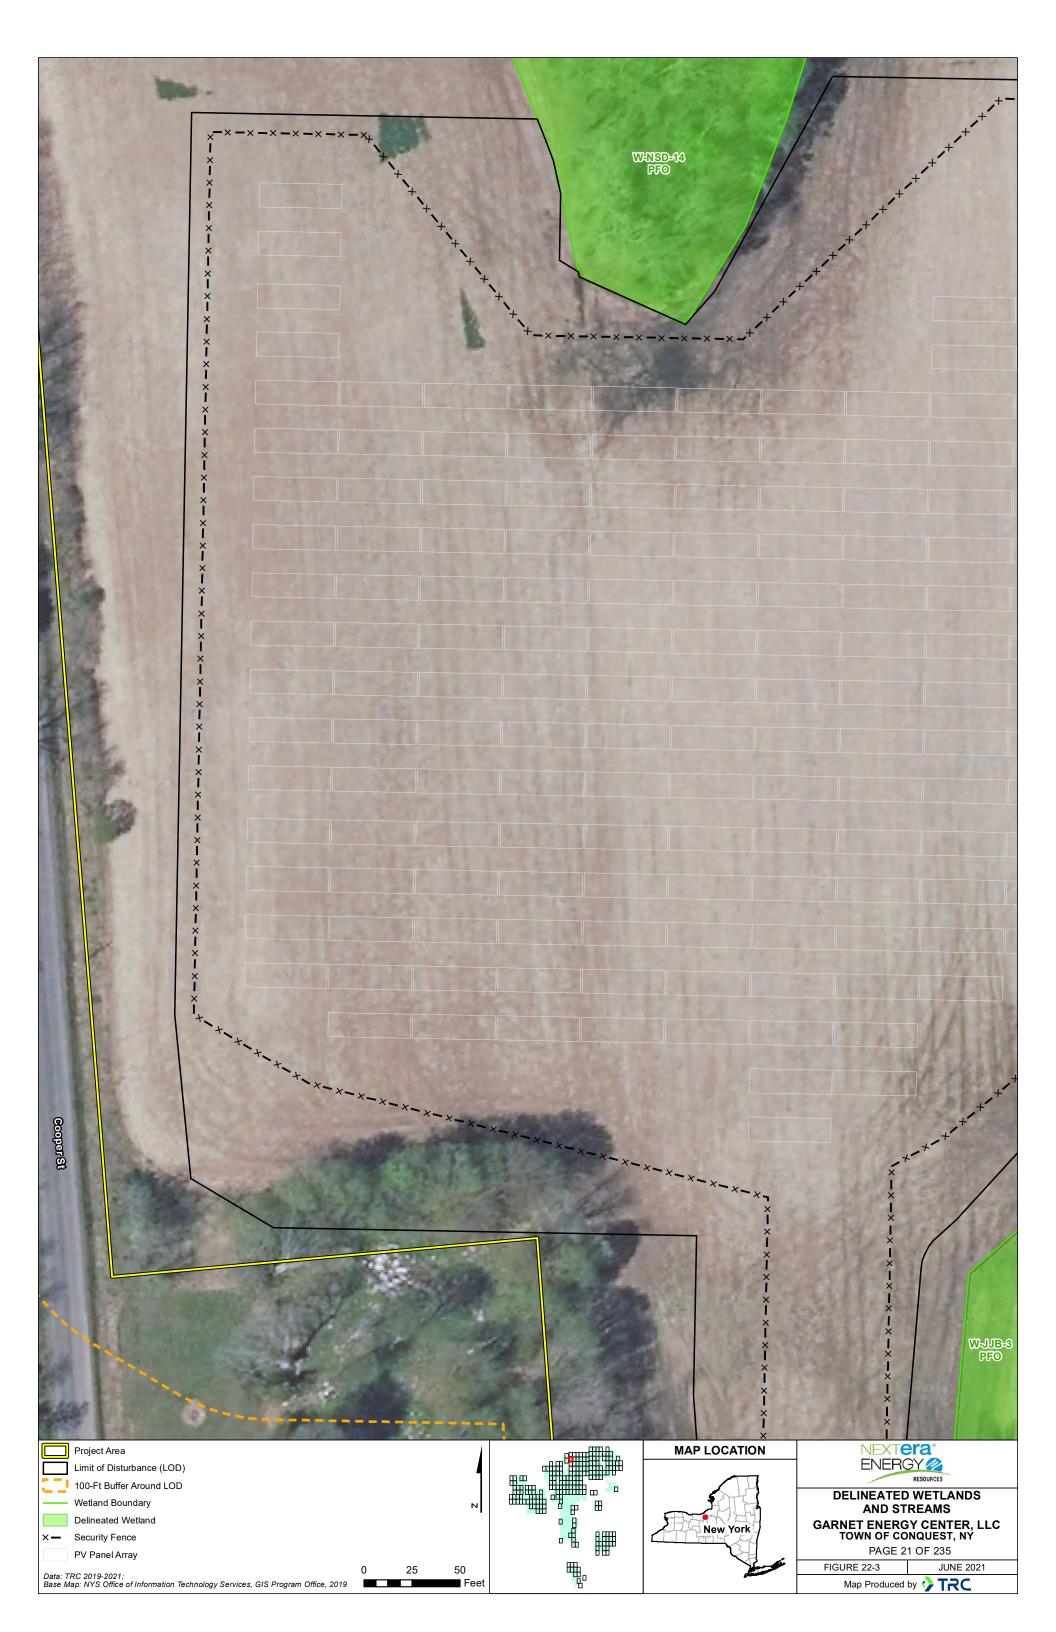

| THE AND REAL AND REAL FRANCE              | March and | -              |                  |                            |                                                   | ×                               |
|-------------------------------------------|-----------|----------------|------------------|----------------------------|---------------------------------------------------|---------------------------------|
|                                           | 2 17      | 1.574          | No. AND          |                            |                                                   |                                 |
|                                           | And and   | ATT            | 3. Car           | 1000000                    |