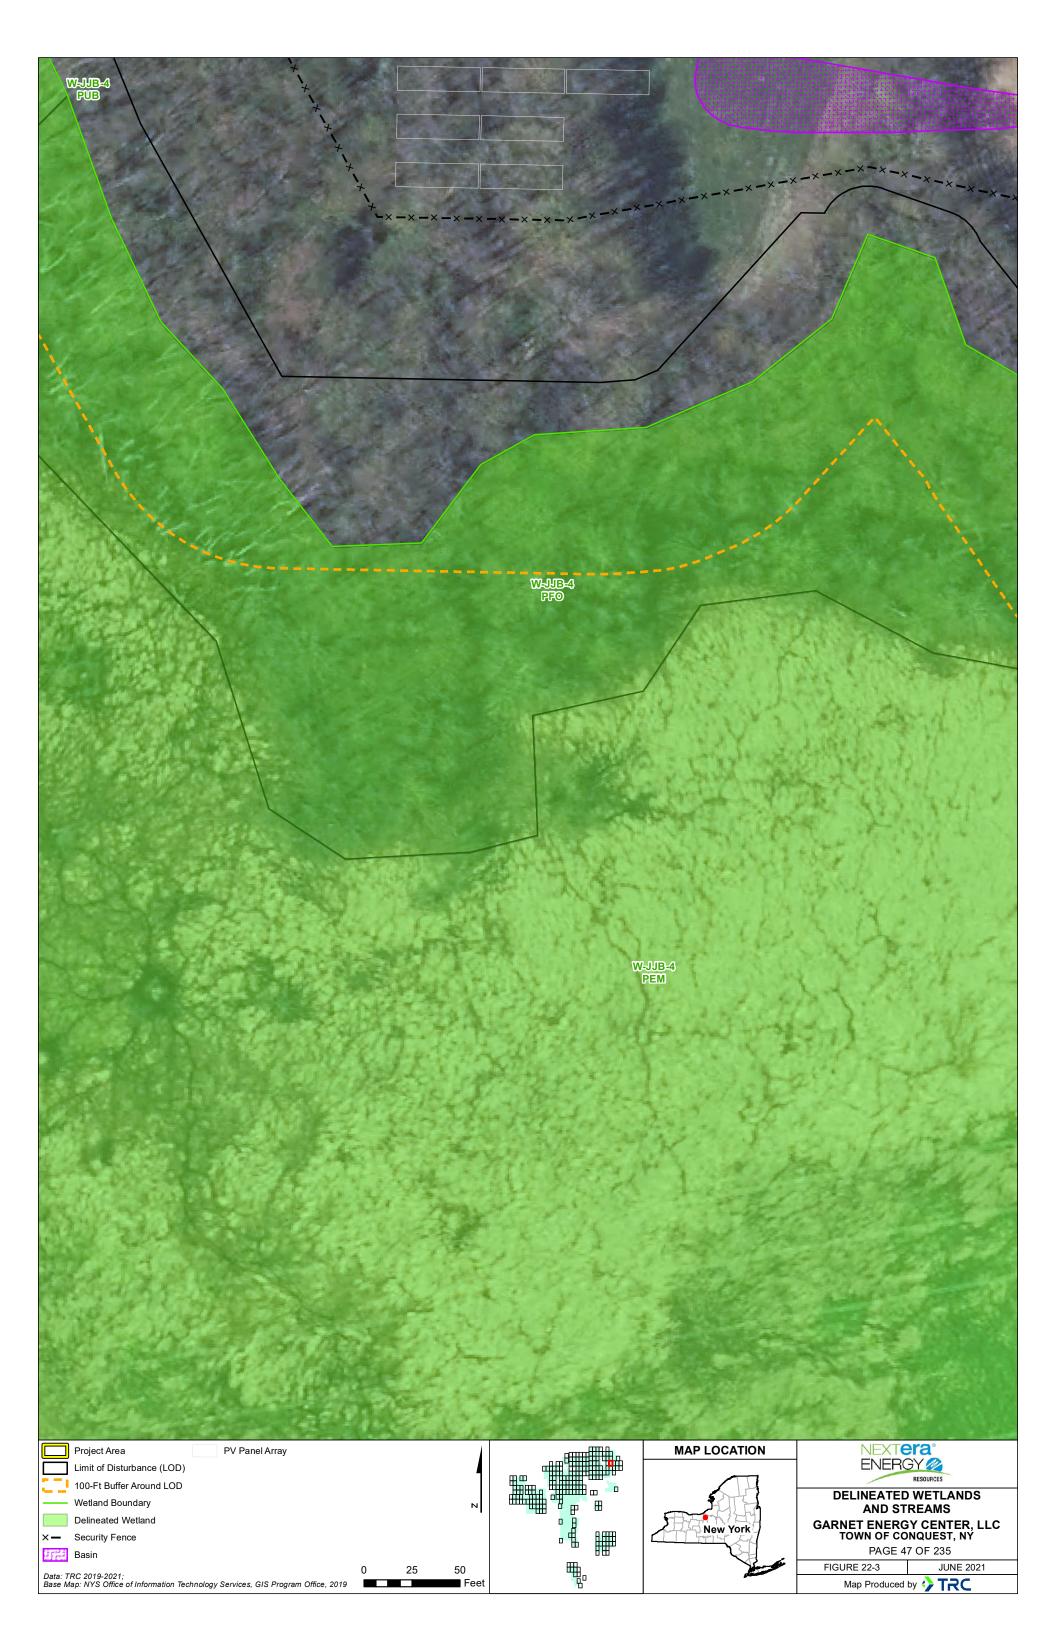

| Laydown Yard                          |                                                    |         |              | PAGE 37 OF 235                                    |           |
| Data: TRC 2019-2021;                                                              | 0                                     | 25 50                                              | ₩<br>B  |              | FIGURE 22-3                                       | JUNE 2021 |
| Base Map: NYS Office of Information Technology Services, GIS Program Office, 2019 |                                       |                                                    |         |              |                                                   |           |