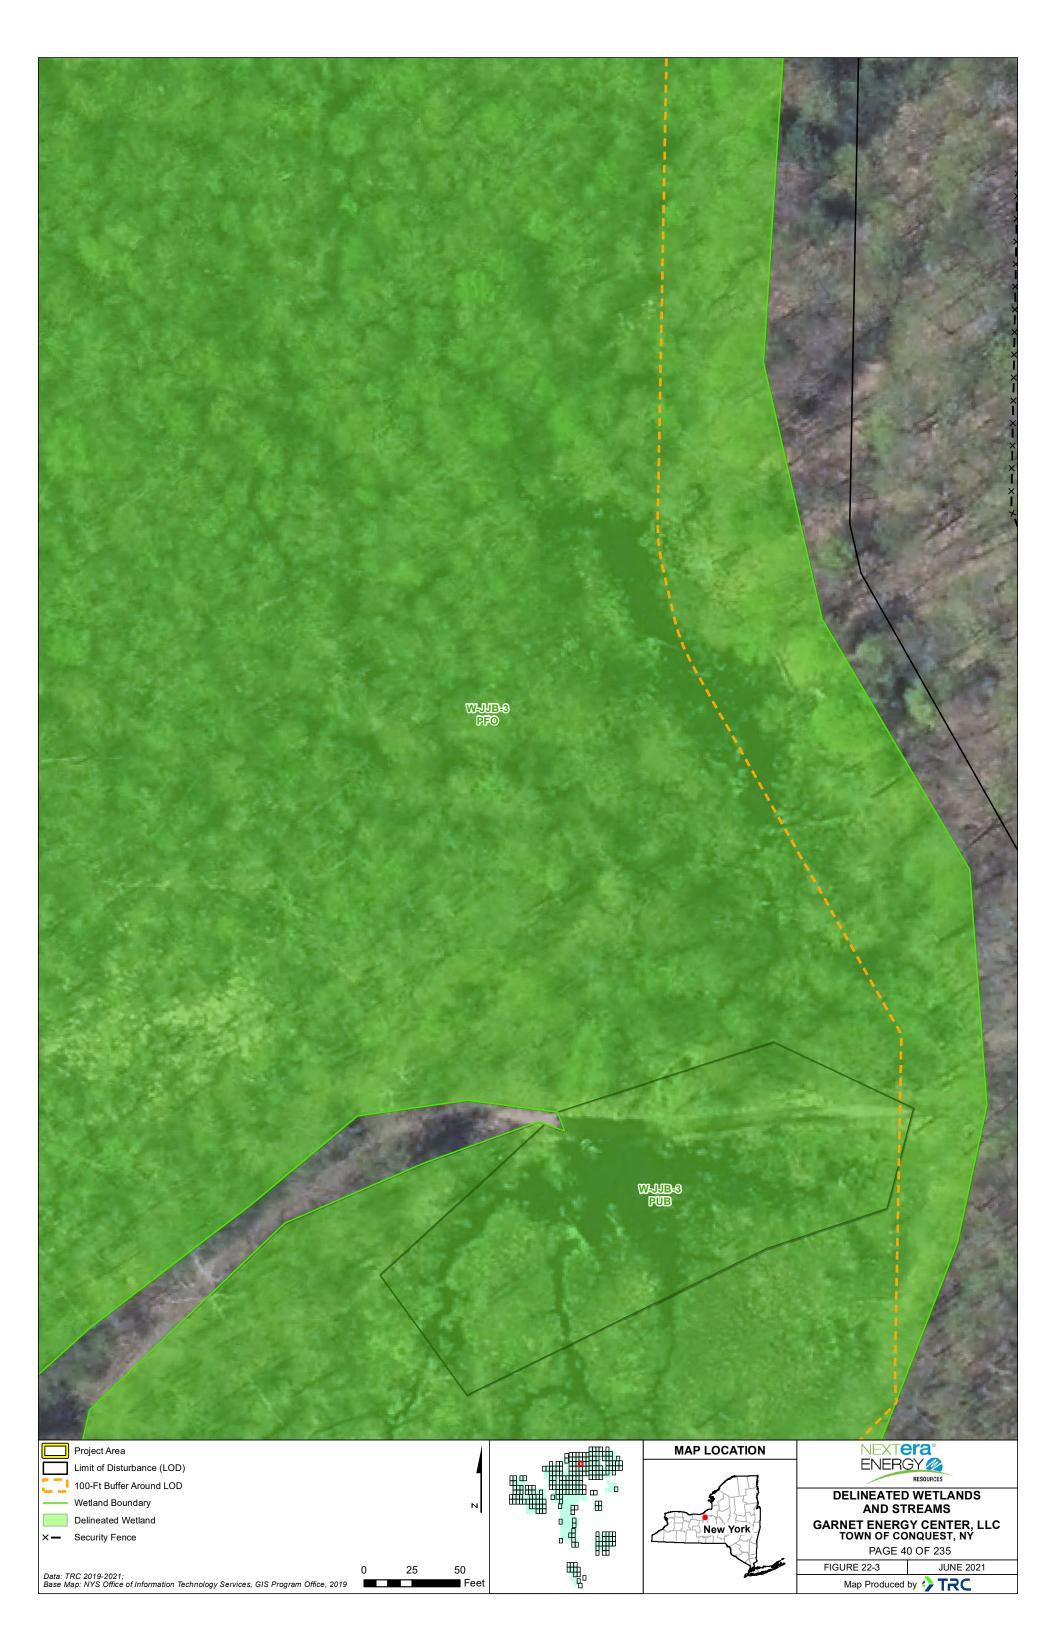

| THE AND REAL AND REAL FRANCE              | March and | -              |                  |                            |                                                   | ×                               |
|-------------------------------------------|-----------|----------------|------------------|----------------------------|---------------------------------------------------|---------------------------------|
|                                           | 2 17      | 1.574          | No. AND          |                            |                                                   |                                 |
|                                           | And and   | ATT            | 3. Car           | 1000000                    |                                                   | Î.                              |
|                                           | 7.4.2     |                |                  |                            |                                                   |                                 |
|                                           |           | -              |                  | A DECEMPTOR OF A DECEMPTOR |                                                   |                                 |
|                                           |           |                |                  |                            |                                                   |                                 |
|                                           |           |                | NON PROVE        |                            |                                                   |                                 |
|                                           |           |                |                  |                            |                                                   |                                 |
|                                           |           |                | 181              |                            |                                                   |                                 |
|                                           |           |                | and the state    |                            |                                                   | ACCE SE                         |
|                                           | 1.1       | and the second | TTT 0            |                            |                                                   |                                 |
| Project Area X — Security Fence           |           |                |                  | MAP LOCATION               |                                                   |                                 |
| Limit of Disturbance (LOD) PV Panel Array |           | 4              |                  |                            |                                                   | RESOURCES                       |
| 100-Ft Buffer Around LOD                  |           |                |                  |                            |                                                   | WETLANDS                        |
| Delineated Stream                         |           | N              |                  |                            |                                                   | REAMS                           |
| Wetland Boundary                          |           | -              | • A              |                            |                                                   |                                 |
|                                           |           |                |                  | New York                   | GARNET ENERGY CENTER, LLC<br>TOWN OF CONQUEST, NY |                                 |
| Delineated Wetland                        |           |                |                  | CLI SMY XI                 | TOWN OF CC                                        | DNQUEST, NÝ                     |
| Delineated Wetland<br>Predicted Wetland   |           |                | ∘ቘ́∰             |                            |                                                   | <b>DNQUEST, NÝ</b><br>35 OF 235 |
|                                           | 25        | 50             | ° <sup>™</sup> ∰ |                            |                                                   |                                 |