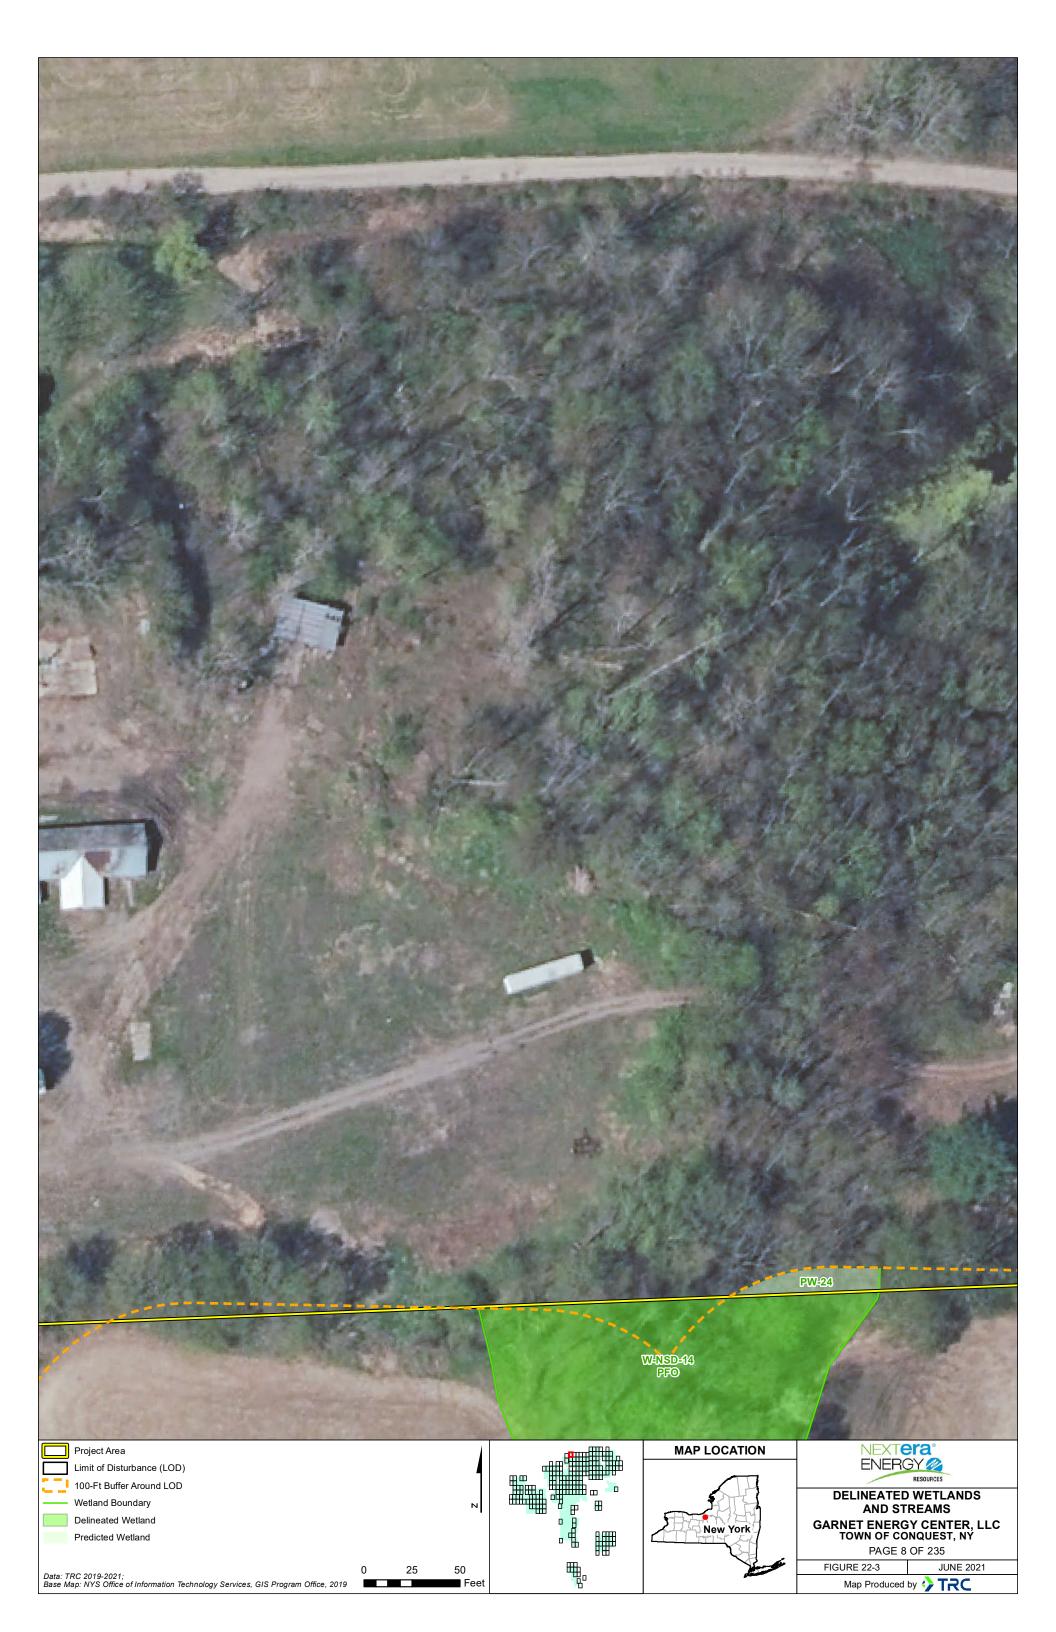

| THE AND REAL AND REAL FRANCE              | March and | -              |                  |                            |                                                   | ×                               |
|-------------------------------------------|-----------|----------------|------------------|----------------------------|---------------------------------------------------|---------------------------------|
|                                           | 2 17      | 1.574          | No. AND          |                            |                                                   |                                 |
|                                           | And and   | ATT            | 3. Car           | 1000000                    |                                                   | Î.                              |
|                                           | 7.4.2     |                |                  |                            |                                                   |                                 |
|                                           |           | -              |                  | A DECEMPTOR OF A DECEMPTOR |                                                   |                                 |
|                                           |           |                |                  |                            |                                                   |                                 |
|                                           |           |                | NON PROVE        |                            |                                                   |                                 |
|                                           |           |                |                  |                            |                                                   |                                 |
|                                           |           |                | 181              |                            |                                                   |                                 |
|                                           |           |                | and the state    |                            |                                                   | ACCE SE                         |
|                                           | 1.1       | and the second | TTT 0            |                            |                                                   |                                 |
| Project Area X — Security Fence           |           |                |                  | MAP LOCATION               |                                                   |                                 |
| Limit of Disturbance (LOD) PV Panel Array |           | 4              |                  |                            |                                                   | RESOURCES                       |
| 100-Ft Buffer Around LOD                  |           |                |                  |                            |                                                   | WETLANDS                        |
| Delineated Stream                         |           | N              |                  |                            |                                                   | REAMS                           |
| Wetland Boundary                          |           | -              | • A              |                            |                                                   |                                 |
|                                           |           |                |                  | New York                   | GARNET ENERGY CENTER, LLC<br>TOWN OF CONQUEST, NY |                                 |
| Delineated Wetland                        |           |                |                  | CLI SMY XI                 | TOWN OF CC                                        | DNQUEST, NÝ                     |
| Delineated Wetland<br>Predicted Wetland   |           |                | ∘ቘ́∰             |                            |                                                   | <b>DNQUEST, NÝ</b><br>35 OF 235 |
|                                           | 25        | 50             | ° <sup>™</sup> ∰ |                            |                                                   |                                 |