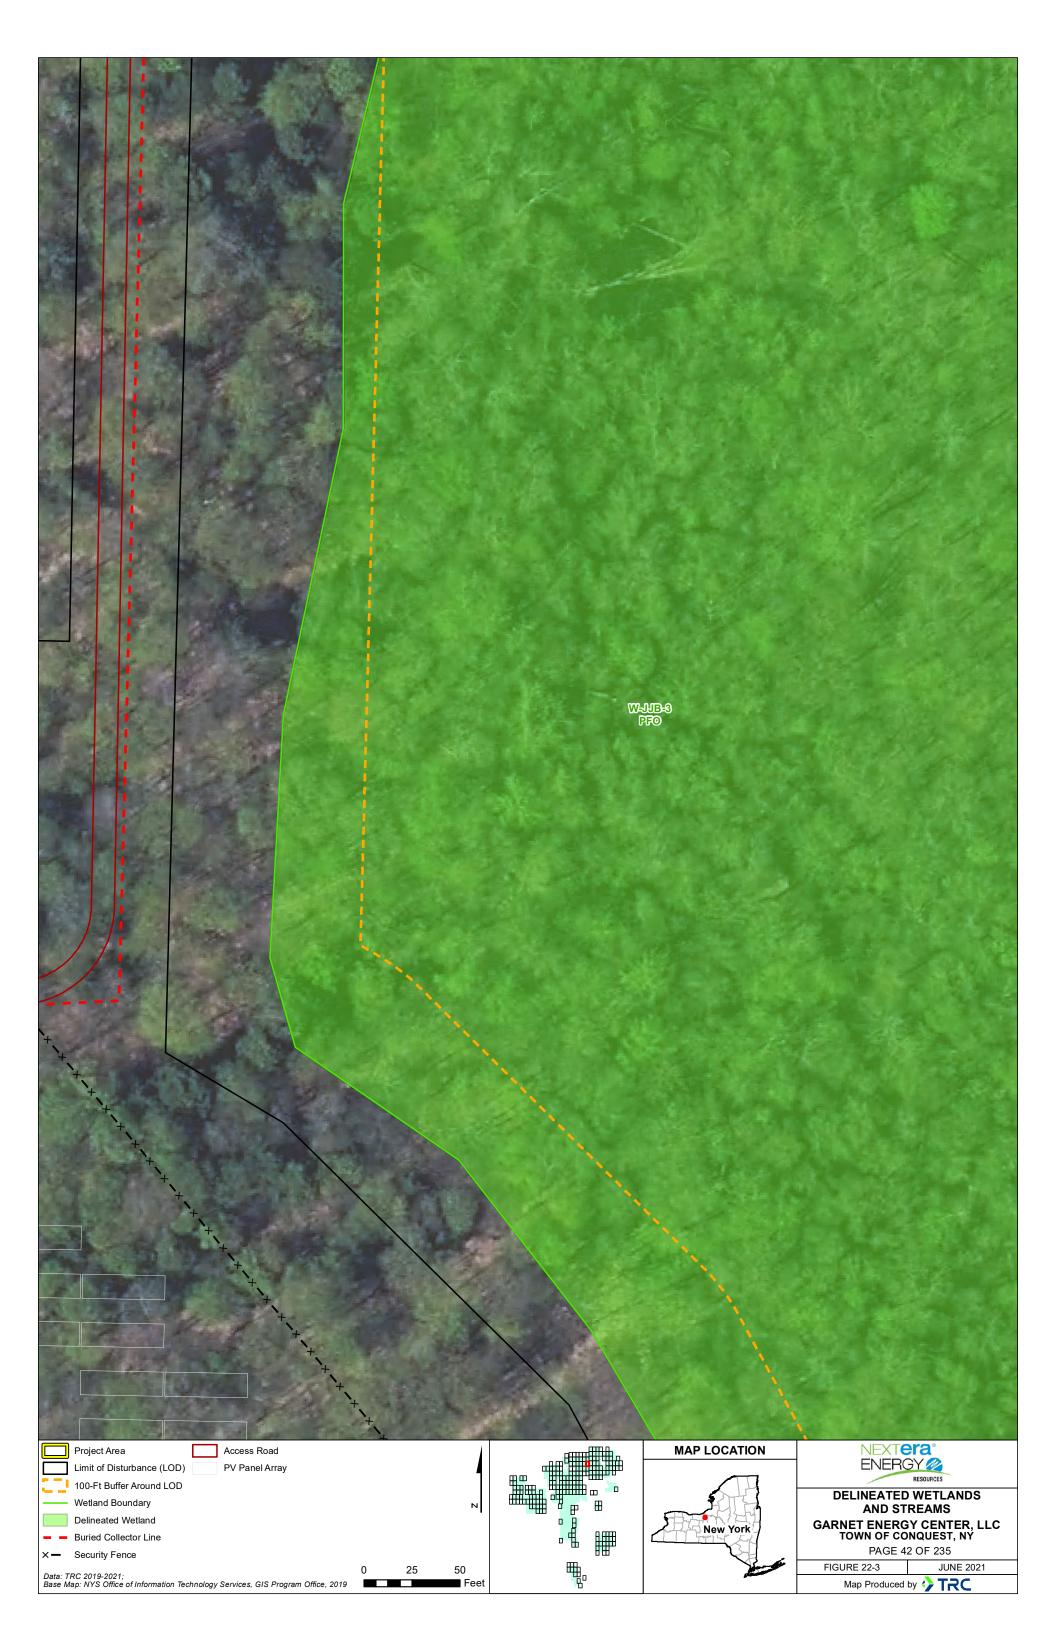

|                                                                                   | × × × × × × × × × × × × × × × × × × × | +, +, +, +, -, -, -, -, -, -, -, -, -, -, -, -, -, |         |              | + + + + + + + + + + + + + + + + + + + +           | to to     |
|-----------------------------------------------------------------------------------|---------------------------------------|----------------------------------------------------|---------|--------------|---------------------------------------------------|-----------|
| Project Area                                                                      | HDD Bore Pit Normal Parking Area      |                                                    |         | MAP LOCATION | NEXTE                                             | era       |
| Limit of Disturbance (LOD)                                                        | Storm Culvert PV Panel Array          |                                                    |         |              |                                                   |           |
| 100-Ft Buffer Around LOD                                                          | Riprap                                |                                                    |         |              | DELINEATED                                        |           |
| Wetland Boundary                                                                  | Inverter                              | N                                                  | ᄪᄪᄪᆊᇳᄤᄬ |              | AND ST                                            |           |
| Delineated Wetland                                                                | Access Road                           | -                                                  | • 8     | New York     |                                                   |           |
| Buried Collector Line                                                             | HDD Bore Pit                          |                                                    | ° € ∰   |              | GARNET ENERGY CENTER, LLC<br>TOWN OF CONQUEST, NY |           |
| ×— Security Fence                                                                 | Laydown Yard                          |                                                    |         |              | PAGE 37 OF 235                                    |           |
| Data: TRC 2019-2021;                                                              | 0                                     | 25 50                                              | ₩<br>B  |              | FIGURE 22-3                                       | JUNE 2021 |
| Base Map: NYS Office of Information Technology Services, GIS Program Office, 2019 |                                       |                                                    |         |              |                                                   |           |