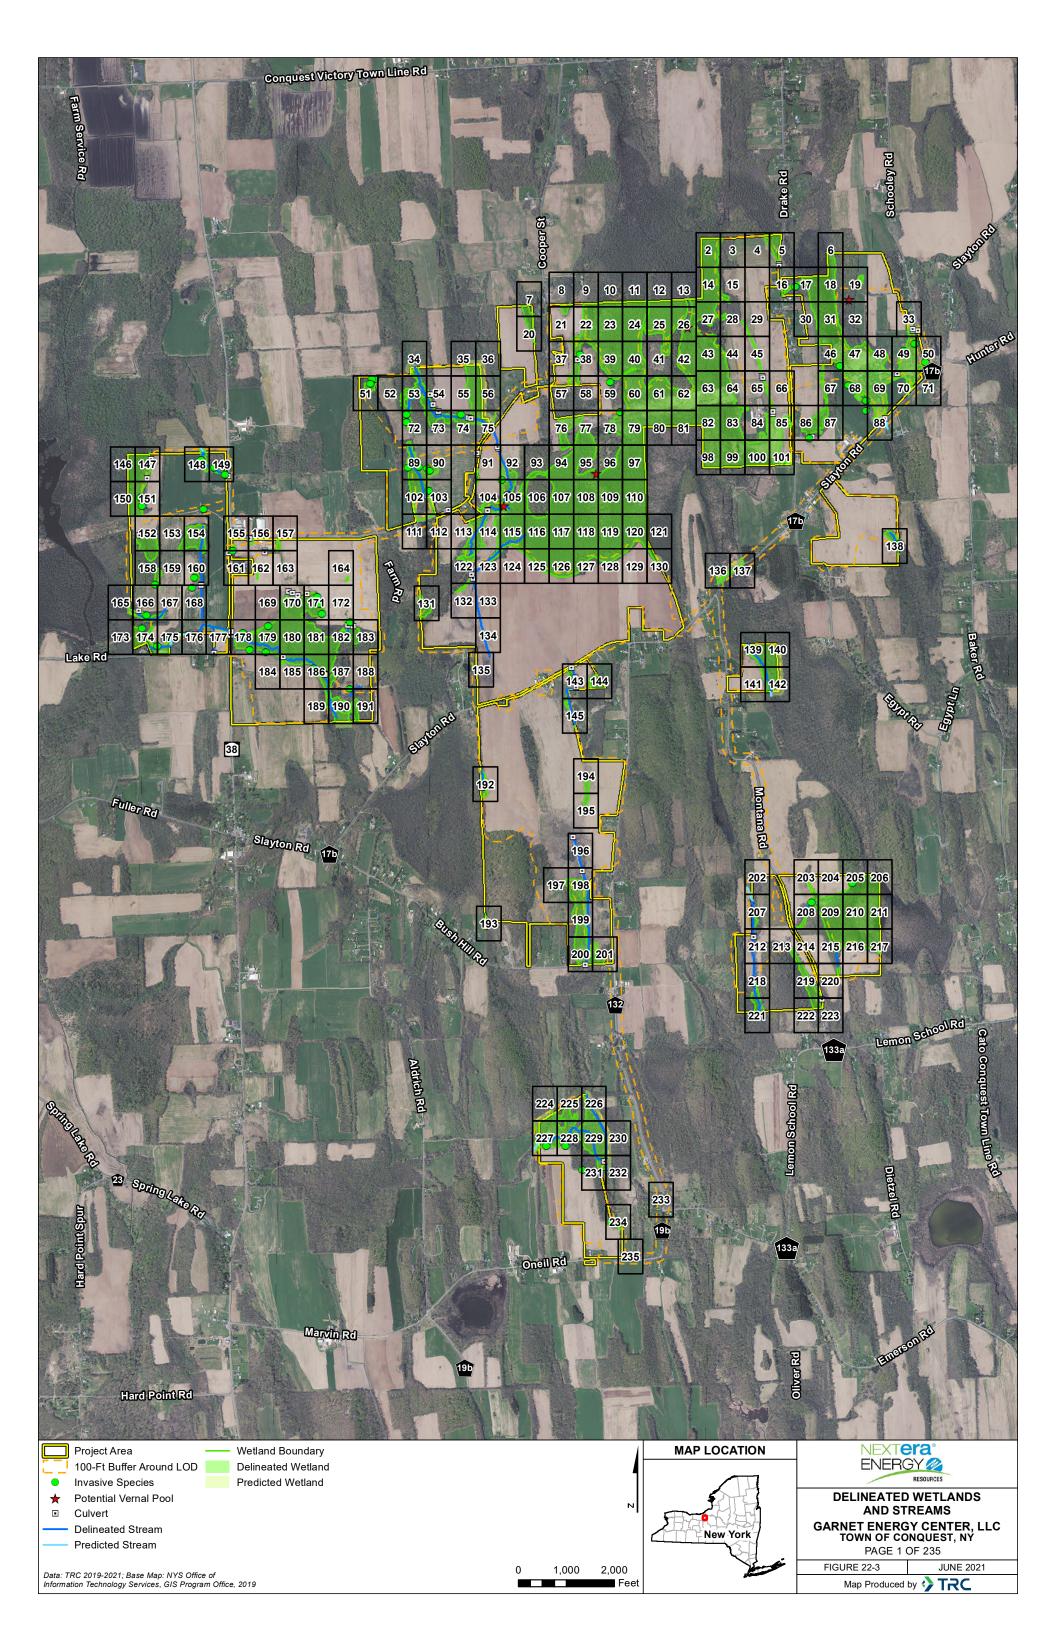

| THE AND REAL AND REAL FRANCE              | March and | -              |                  |                            |                                                   | ×                               |
|-------------------------------------------|-----------|----------------|------------------|----------------------------|---------------------------------------------------|---------------------------------|
|                                           | 2 17      | 1.574          | No. AND          |                            |                                                   |                                 |
|                                           | And and   | ATT            | 3. Car           | 10000