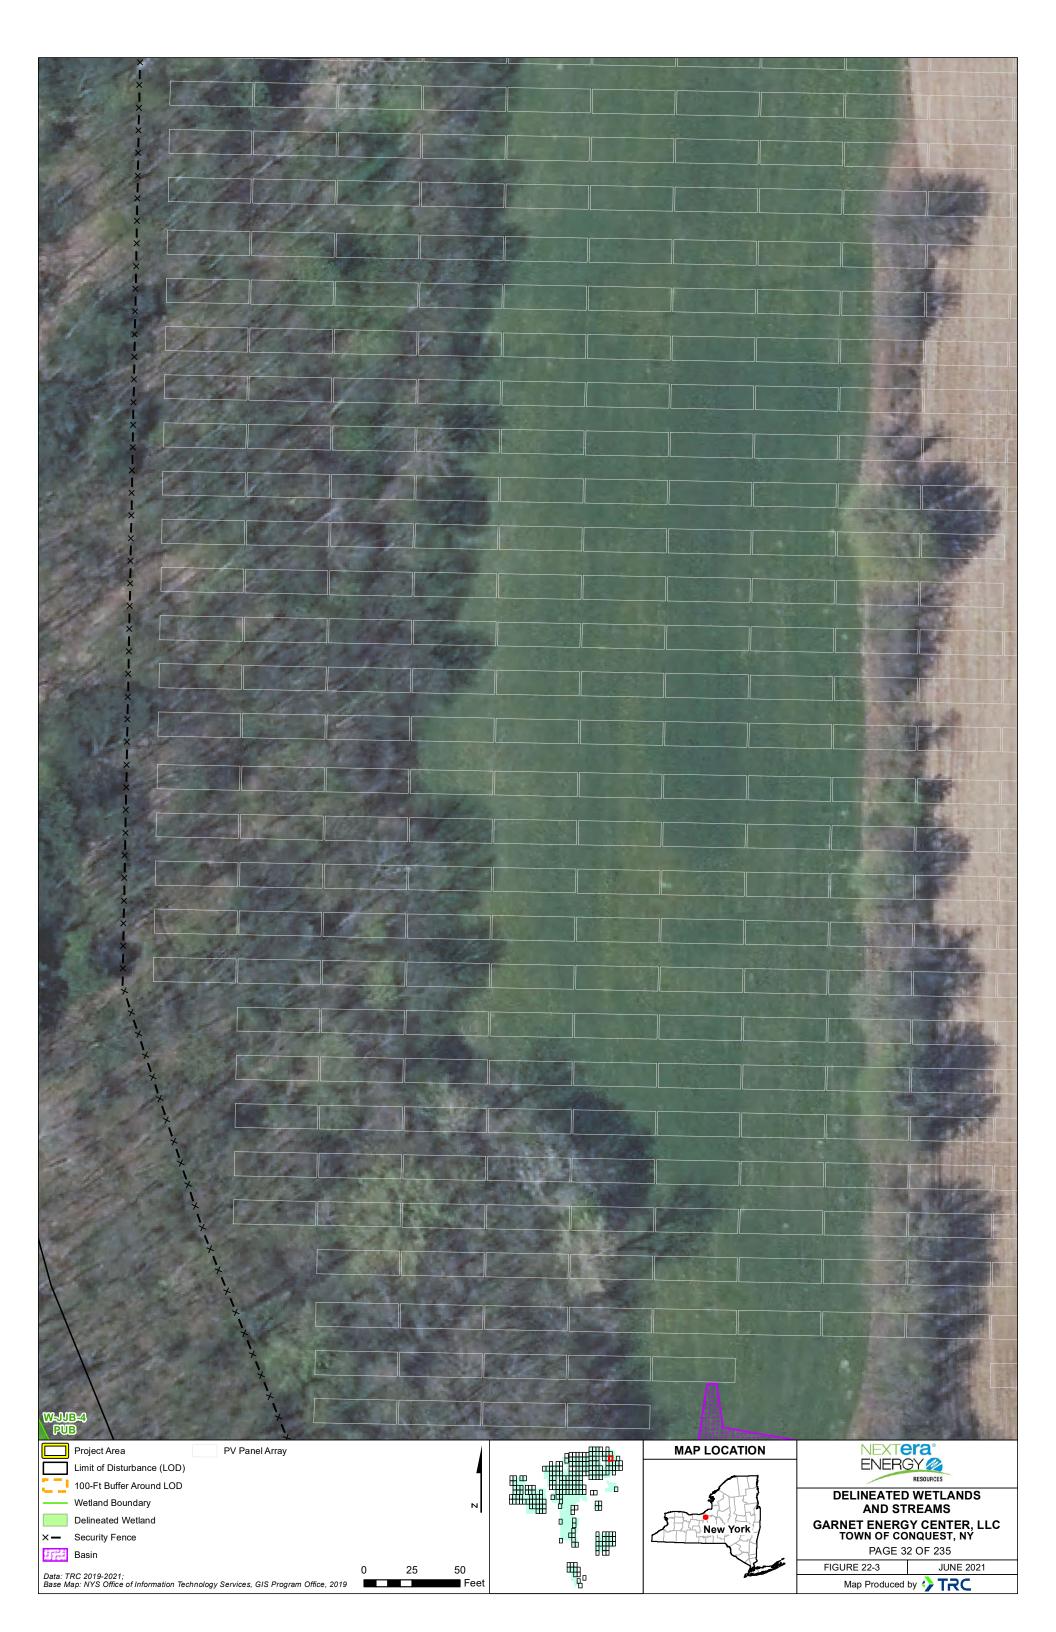

| THE AND REAL AND REAL FRANCE              | March and | -              |                  |                            |                                                   | ×                               |
|-------------------------------------------|-----------|----------------|------------------|----------------------------|---------------------------------------------------|---------------------------------|
|                                           | 2 17      | 1.574          | No. AND          |                            |                                                   |                                 |
|                                           | And and   | ATT            | 3. Car           | 1000000                    |