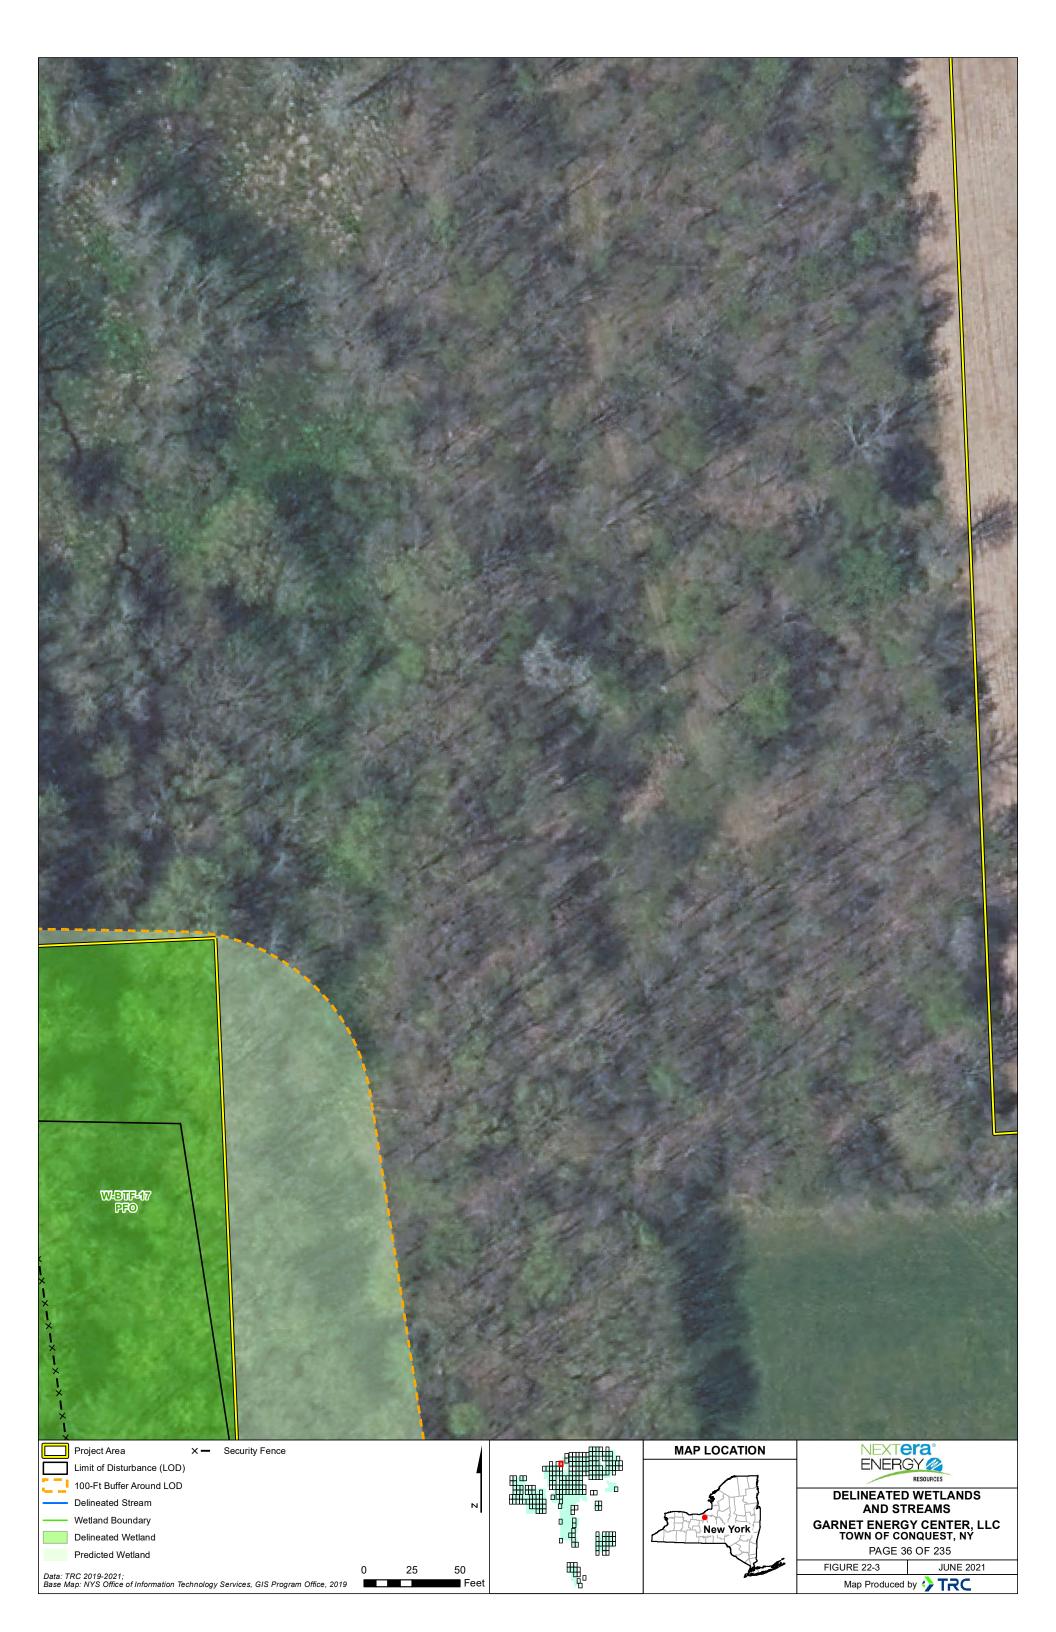

| THE AND REAL AND REAL FRANCE              | March and | -              |                  |                            |                                                   | ×                               |
|-------------------------------------------|-----------|----------------|------------------|----------------------------|---------------------------------------------------|---------------------------------|
|                                           | 2 17      | 1.574          | No. AND          |                            |                                                   |                                 |
|                                           | And and   | ATT            | 3. Car           | 1000000                    |                                                   | Î.                              |
|                                           | 7.4.2     |                |                  |                            |                                                   |                                 |
|                                           |           | -              |                  | A DECEMPTOR OF A DECEMPTOR |                                                   |                                 |
|                                           |           |                |                  |                            |                                                   |                                 |
|                                           |           |                | NON PROVE        |                            |                                                   |                                 |
|                                           |           |                |                  |                            |                                                   |                                 |
|                                           |           |                | 181              |                            |                                                   |                                 |
|                                           |           |                | and the state    |                            |                                                   | ACCE SE                         |
|                                           | 1.1       | and the second | TTT 0            |                            |                                                   |                                 |
| Project Area X — Security Fence           |           |                |                  | MAP LOCATION               |                                                   |                                 |
| Limit of Disturbance (LOD) PV Panel Array |           | 4              |                  |                            |                                                   | RESOURCES                       |
| 100-Ft Buffer Around LOD                  |           |                |                  |                            |                                                   | WETLANDS                        |
| Delineated Stream                         |           | N              |                  |                            |                                                   | REAMS                           |
| Wetland Boundary                          |           | -              | • A              |                            |                                                   |                                 |
|                                           |           |                |                  | New York                   | GARNET ENERGY CENTER, LLC<br>TOWN OF CONQUEST, NY |                                 |
| Delineated Wetland                        |           |                |                  | CLI SMY XI                 | TOWN OF CC                                        | DNQUEST, NÝ                     |
| Delineated Wetland<br>Predicted Wetland   |           |                | ∘ቘ́∰             |                            |                                                   | <b>DNQUEST, NÝ</b><br>35 OF 235 |
|                                           | 25        | 50             | ° <sup>™</sup> ∰ |                            |                                                   |                                 |