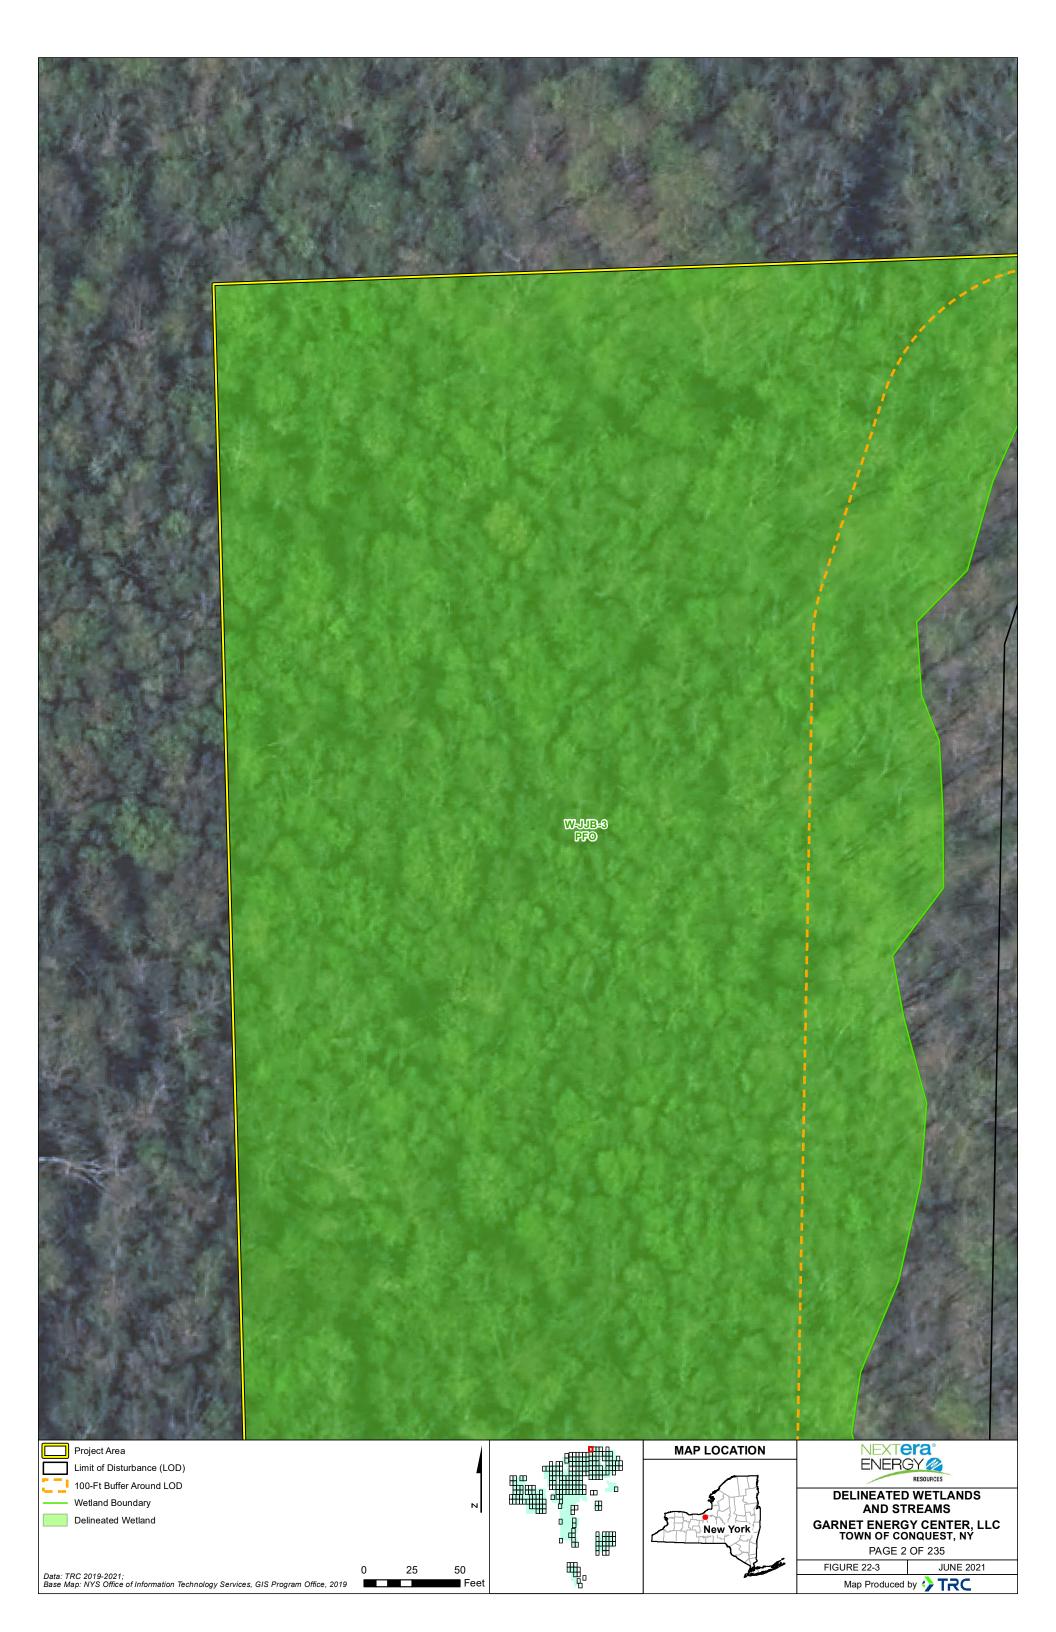

| THE AND REAL AND REAL FRANCE              | March and | -              |                  |                            |                                                   | ×                               |
|-------------------------------------------|-----------|----------------|------------------|----------------------------|---------------------------------------------------|---------------------------------|
|                                           | 2 17      | 1.574          | No. AND          |                            |                                                   |                                 |
|                                           | And and   | ATT            | 3. Car           | 1000000