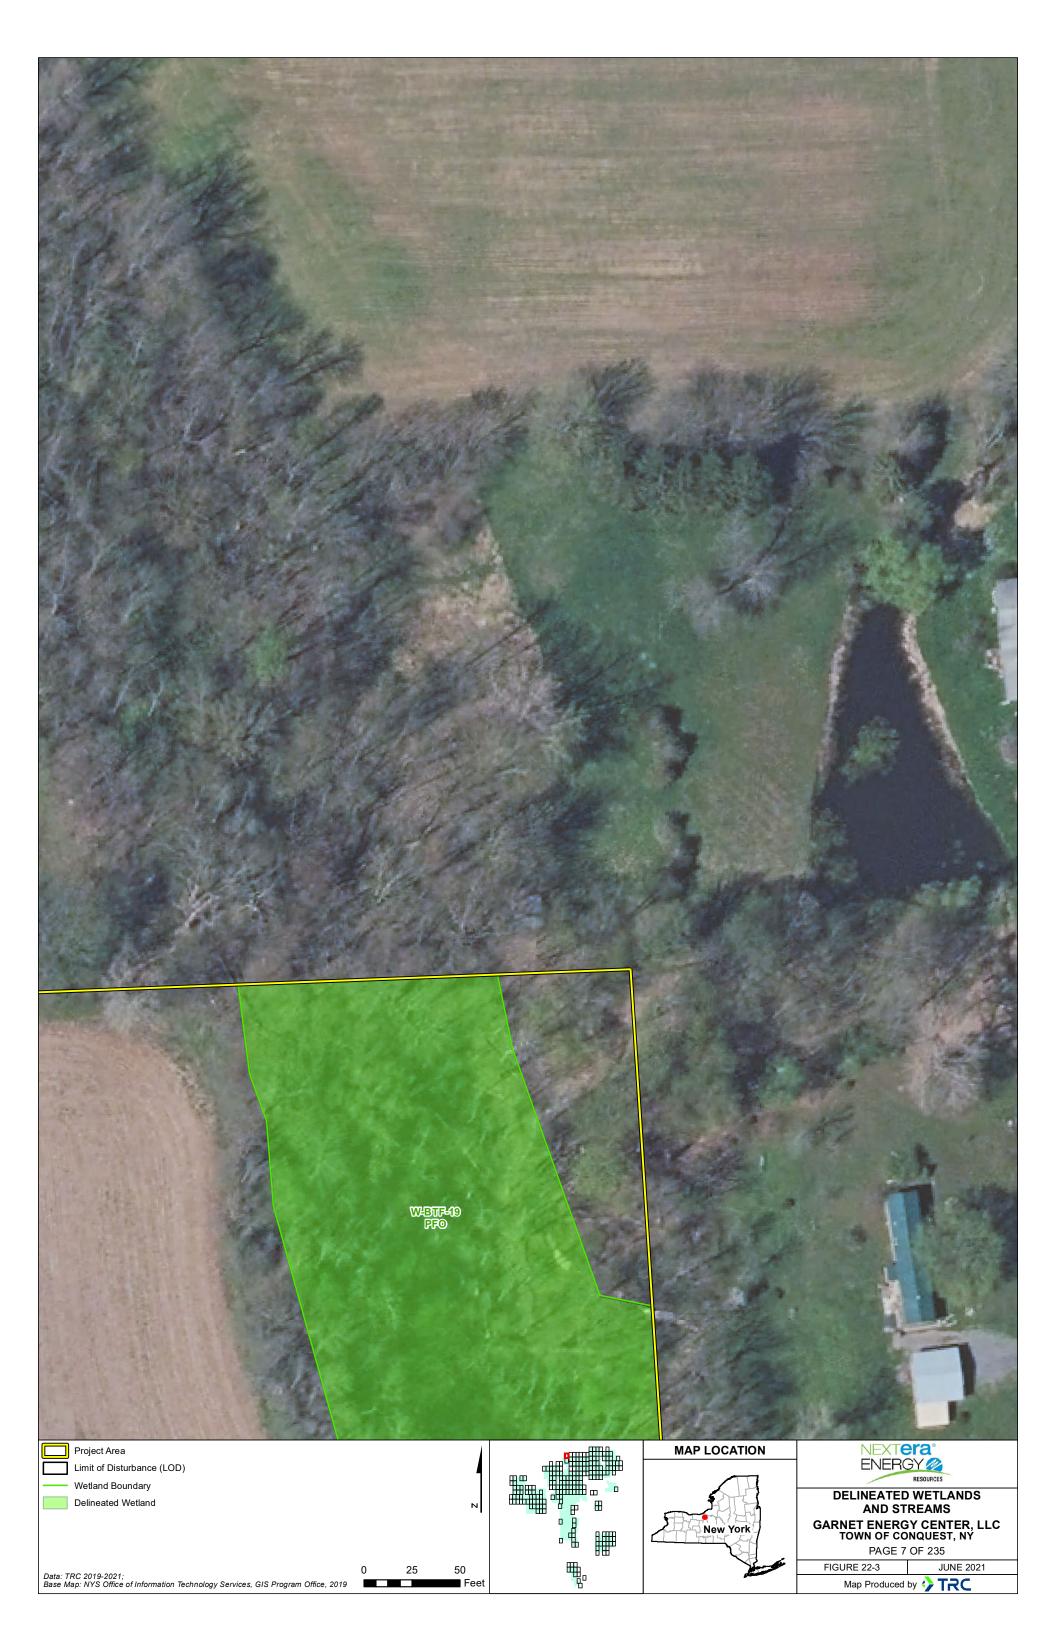

| THE AND REAL AND REAL FRANCE              | March and | -              |                  |                            |                                                   | ×                               |
|-------------------------------------------|-----------|----------------|------------------|----------------------------|---------------------------------------------------|---------------------------------|
|                                           | 2 17      | 1.574          | No. AND          |                            |                                                   |                                 |
|                                           | And and   | ATT            | 3. Car           | 1000000                    |                                                   | Î.                              |
|                                           | 7.4.2     |                |                  |                            |                                                   |                                 |
|                                           |           | -              |                  | A DECEMPTOR OF A DECEMPTOR |                                                   |                                 |
|                                           |           |                |                  |                            |                                                   |                                 |
|                                           |           |                | NON PROVE        |                            |                                                   |                                 |
|                                           |           |                |                  |                            |                                                   |                                 |
|                                           |           |                | 181              |                            |                                                   |                                 |
|                                           |           |                | and the state    |                            |                                                   | ACCE SE                         |
|                                           | 1.1       | and the second | TTT 0            |                            |                                                   |                                 |
| Project Area X — Security Fence           |           |                |                  | MAP LOCATION               |                                                   |                                 |
| Limit of Disturbance (LOD) PV Panel Array |           | 4              |                  |                            |                                                   | RESOURCES                       |
| 100-Ft Buffer Around LOD                  |           |                |                  |                            |                                                   | WETLANDS                        |
| Delineated Stream                         |           | N              |                  |                            |                                                   | REAMS                           |
| Wetland Boundary                          |           | -              | • A              |                            |                                                   |                                 |
|                                           |           |                |                  | New York                   | GARNET ENERGY CENTER, LLC<br>TOWN OF CONQUEST, NY |                                 |
| Delineated Wetland                        |           |                |                  | CLI SMY XI                 | TOWN OF CC                                        | DNQUEST, NÝ                     |
| Delineated Wetland<br>Predicted Wetland   |           |                | ∘ቘ́∰             |                            |                                                   | <b>DNQUEST, NÝ</b><br>35 OF 235 |
|                                           | 25        | 50             | ° <sup>™</sup> ∰ |                            |                                                   |                                 |