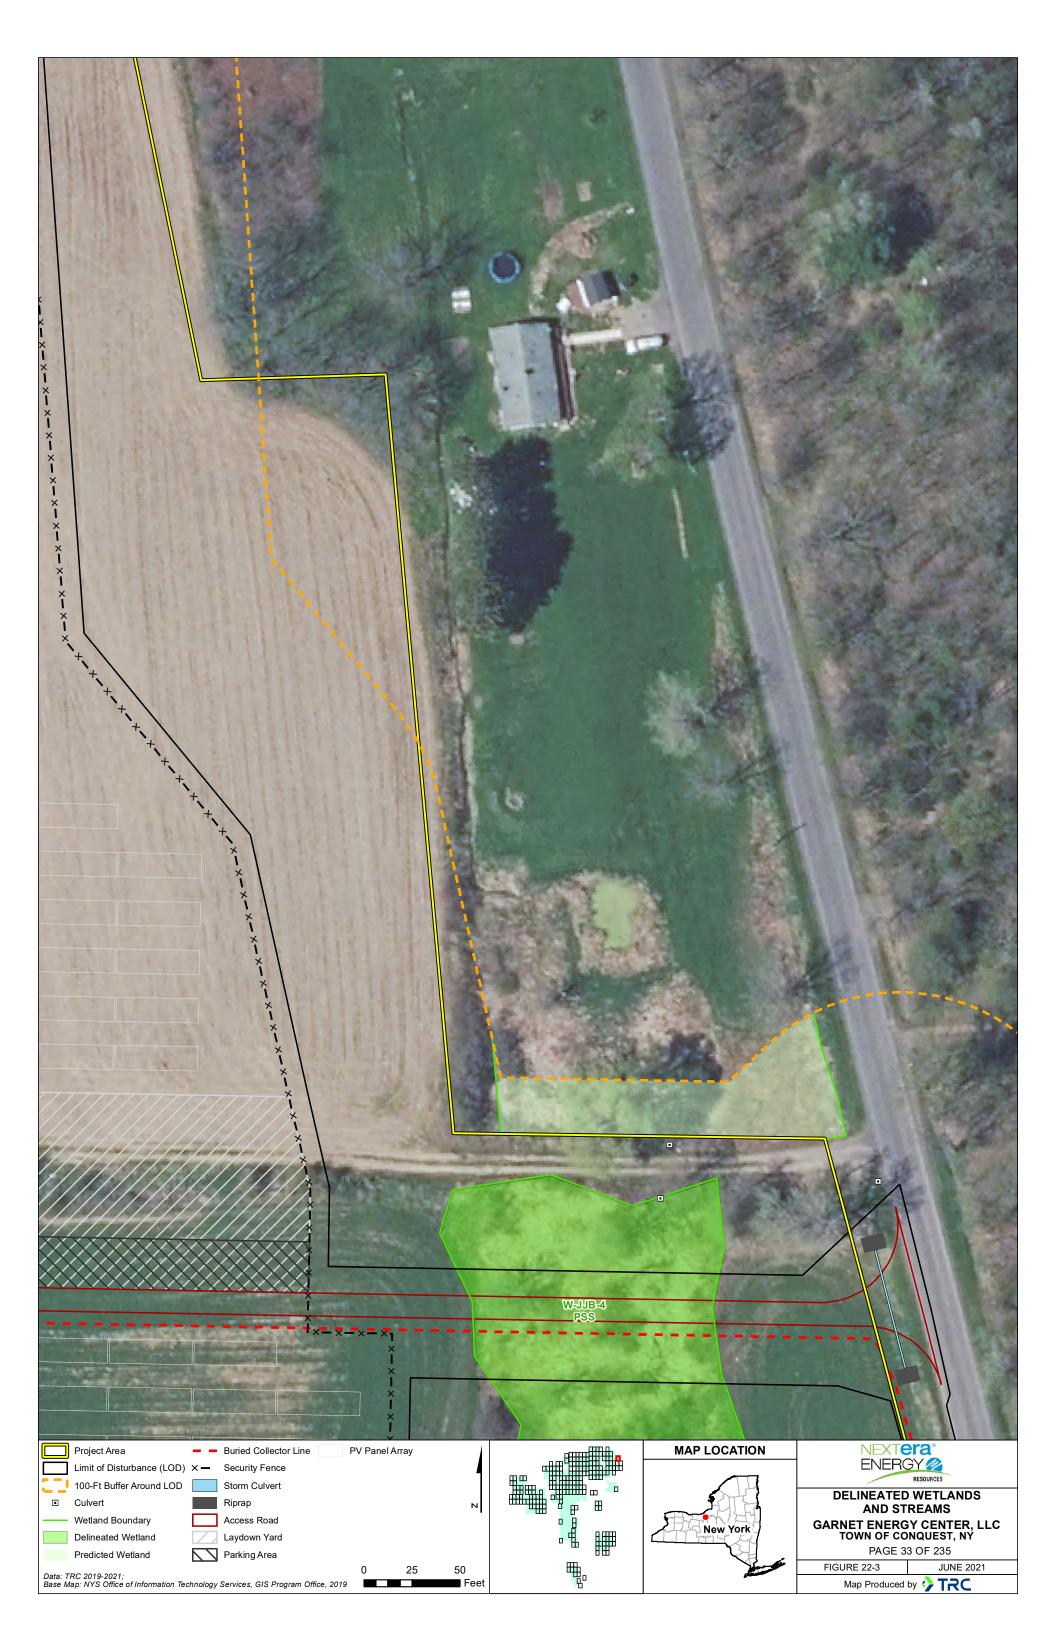

| THE AND REAL AND REAL FRANCE              | March and | -              |                  |                            |                                                   | ×                               |
|-------------------------------------------|-----------|----------------|------------------|----------------------------|---------------------------------------------------|---------------------------------|
|                                           | 2 17      | 1.574          | No. AND          |                            |                                                   |                                 |
|                                           | And and   | ATT            | 3. Car           | 1000000                    |