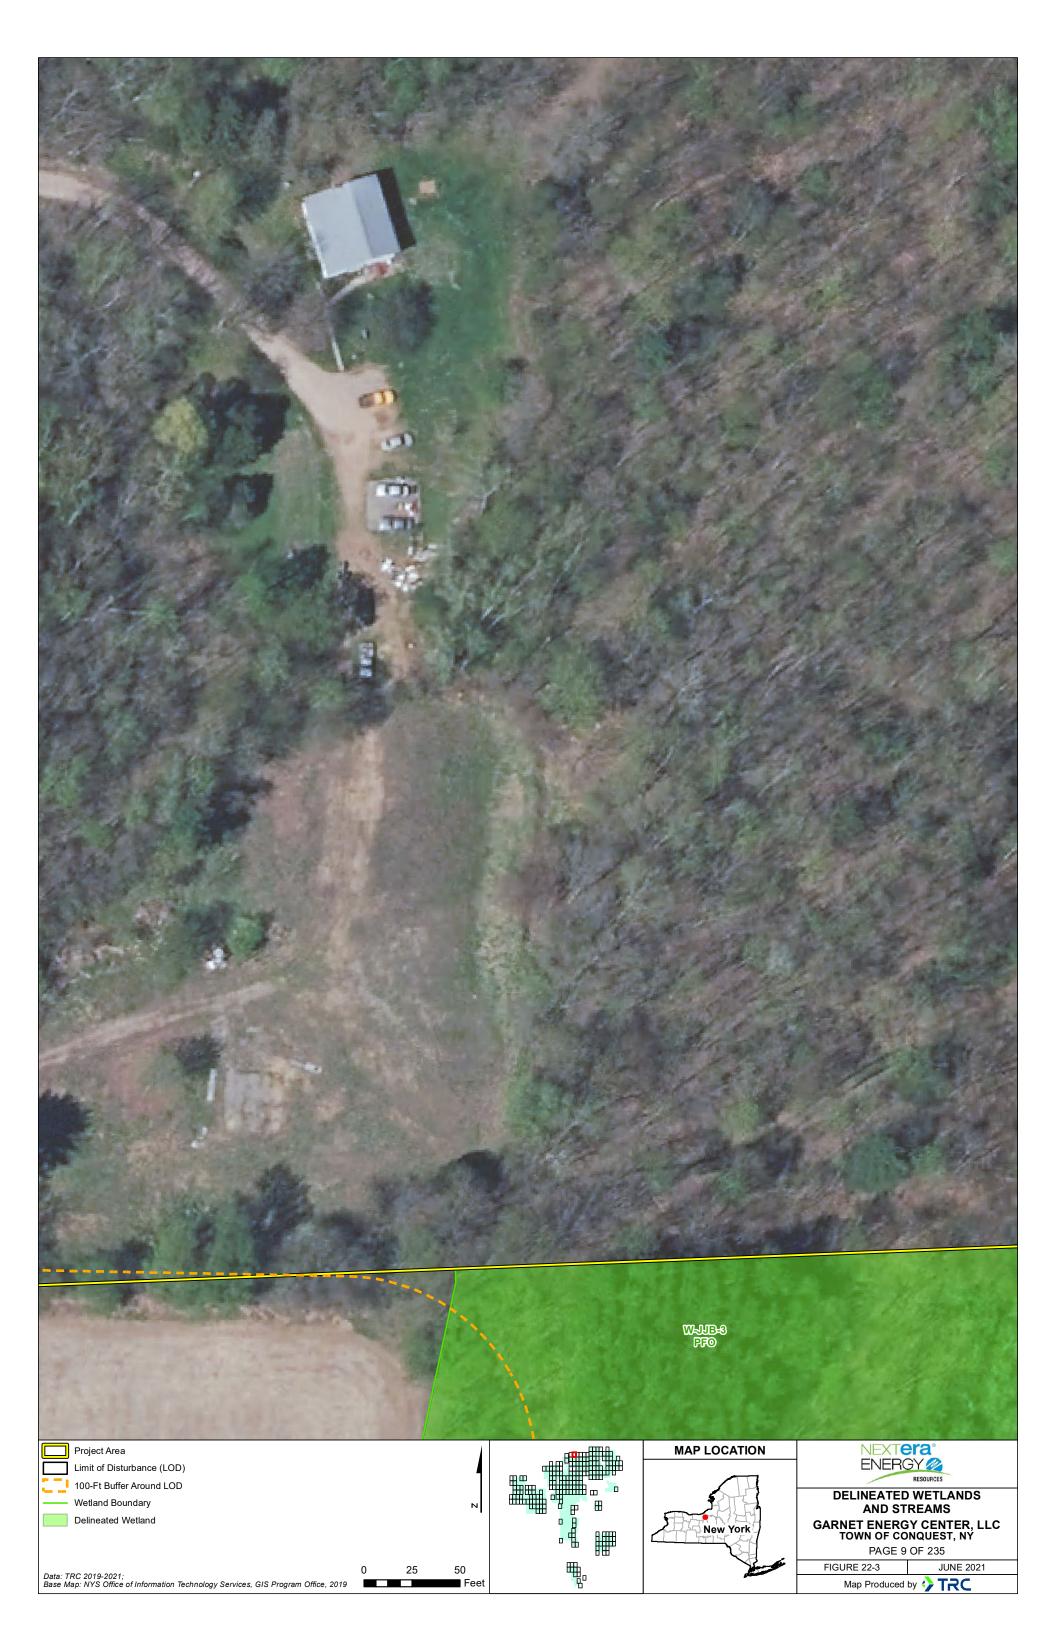

| THE AND REAL AND REAL FRANCE              | March and | -              |                  |                            |                                                   | ×                               |
|-------------------------------------------|-----------|----------------|------------------|----------------------------|---------------------------------------------------|---------------------------------|
|                                           | 2 17      | 1.574          | No. AND          |                            |                                                   |                                 |
|                                           | And and   | ATT            | 3. Car           | 1000000