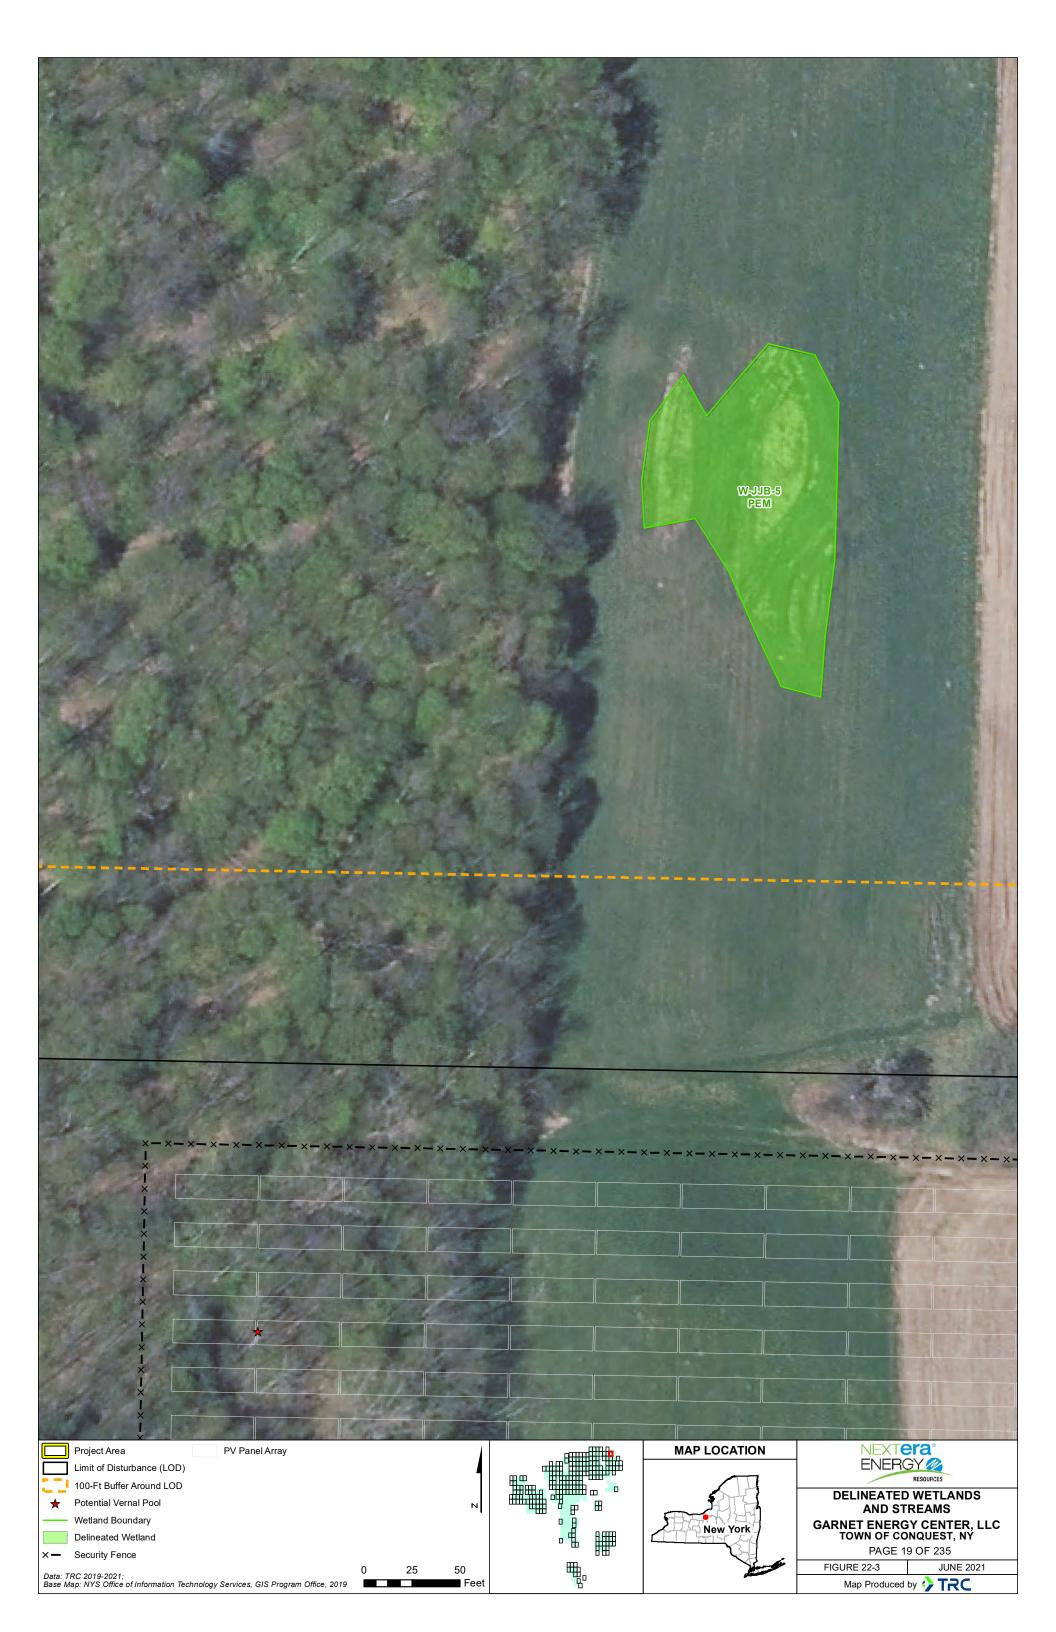

| THE AND REAL AND REAL FRANCE              | March and | -              |                  |                            |                                                   | ×                               |
|-------------------------------------------|-----------|----------------|------------------|----------------------------|---------------------------------------------------|---------------------------------|
|                                           | 2 17      | 1.574          | No. AND          |                            |                                                   |                                 |
|                                           | And and   | ATT            | 3. Car           | 1000000                    |