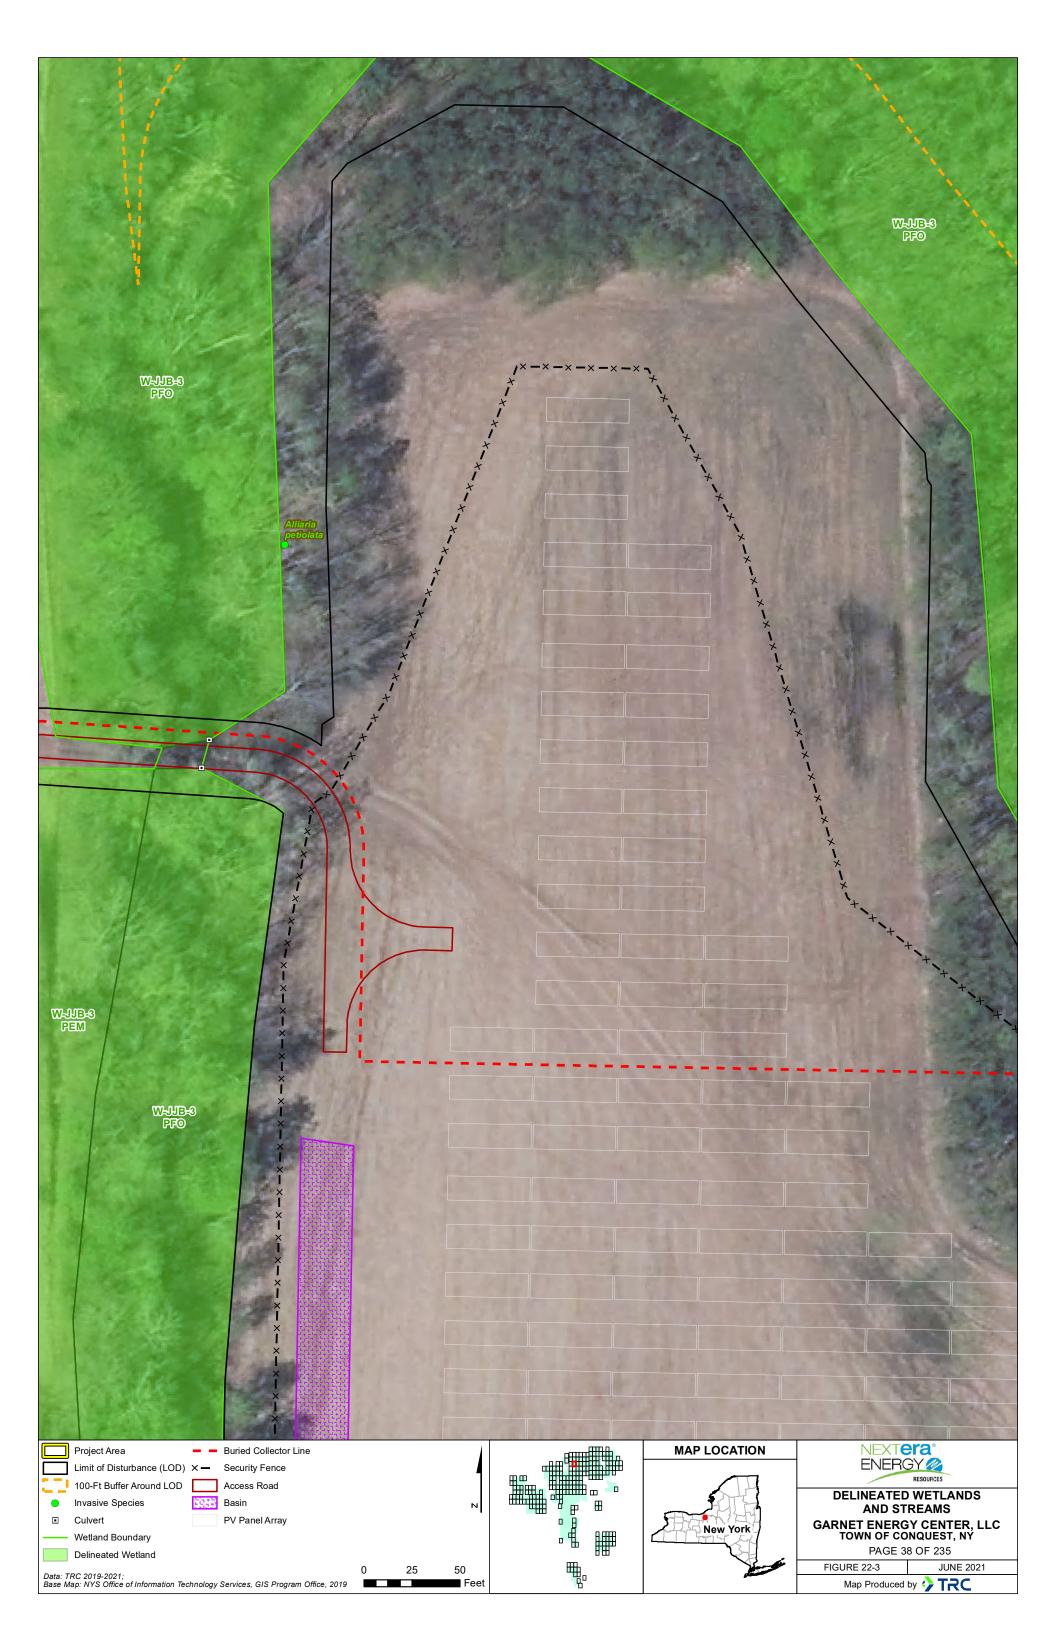

|                                                                                   | × × × × × × × × × × × × × × × × × × × | +, +, +, +, -, -, -, -, -, -, -, -, -, -, -, -, -, |         |              | + + + + + + + + + + + + + + + + + + + +           | to to     |
|-----------------------------------------------------------------------------------|---------------------------------------|----------------------------------------------------|---------|--------------|---------------------------------------------------|-----------|
| Project Area                                                                      | HDD Bore Pit Normal Parking Area      |                                                    |         | MAP LOCATION | NEXTE                                             | era       |
| Limit of Disturbance (LOD)                                                        | Storm Culvert PV Panel Array          |                                                    |         |              |                                                   |           |
| 100-Ft Buffer Around LOD                                                          | Riprap                                |                                                    |         |              | DELINEATED                                        |           |
| Wetland Boundary                                                                  | Inverter                              | N                                                  | ᄪᄪᄪᆊᇳᄤᄬ |              | AND ST                                            |           |
| Delineated Wetland                                                                | Access Road                           | -                                                  | • 8     | New York     |                                                   |           |
| Buried Collector Line                                                             | HDD Bore Pit                          |                                                    | ° € ∰   |              | GARNET ENERGY CENTER, LLC<br>TOWN OF CONQUEST, NY |           |
| ×— Security Fence                                                                 | Laydown Yard                          |                                                    |         |              | PAGE 37 OF 235                                    |           |
| Data: TRC 2019-2021;                                                              | 0                                     | 25 50                                              | ₩<br>B  |              | FIGURE 22-3                                       | JUNE 2021 |
| Base Map: NYS Office of Information Technology Services, GIS Program Office, 2019 |                                       |                                                    |         |              |                                                   |           |