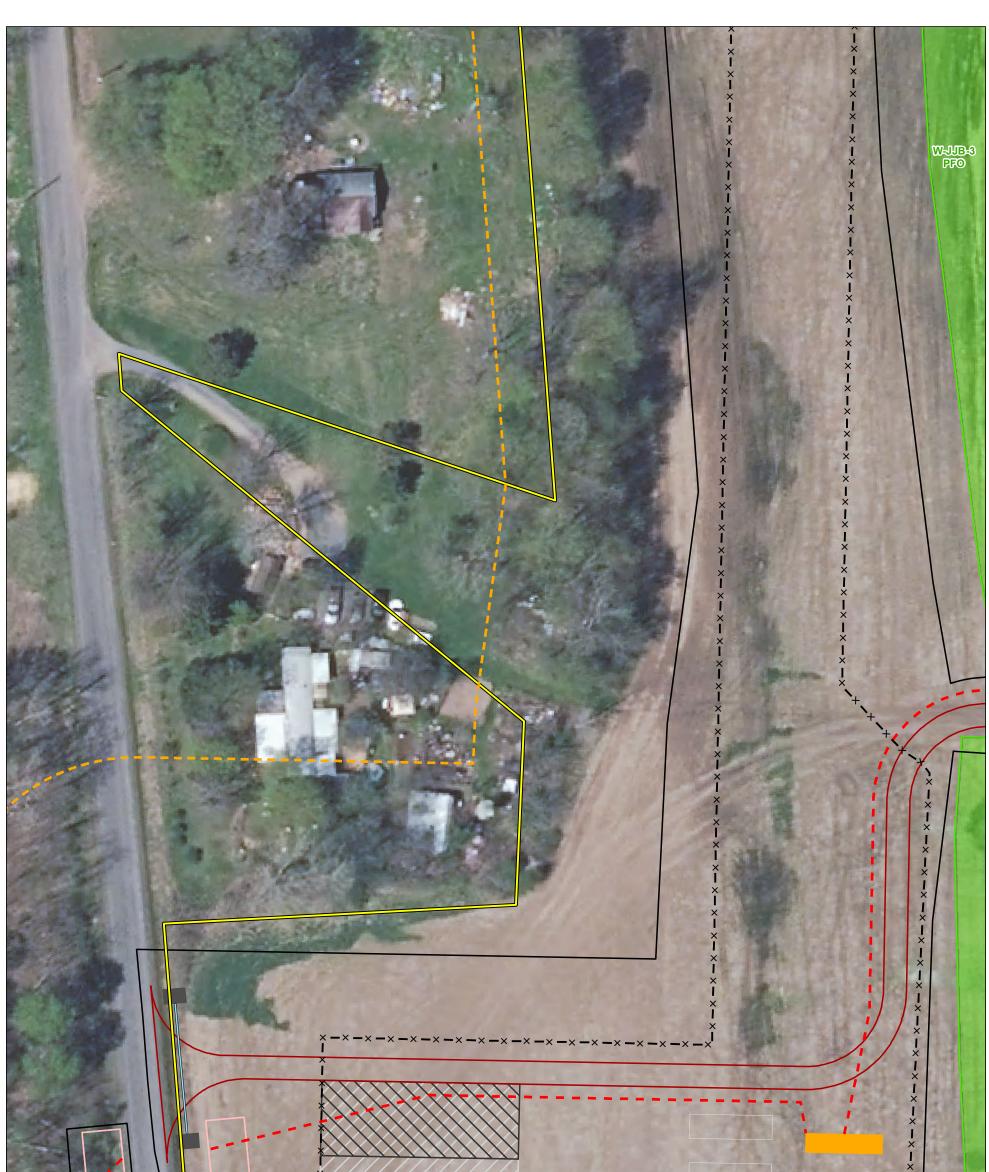

|                                                                                   | × × × × × × × × × × × × × × × × × × × | +, +, +, +, -, -, -, -, -, -, -, -, -, -, -, -, -, |         |              | + + + + + + + + + + + + + + + + + + + +           | to to     |
|-----------------------------------------------------------------------------------|---------------------------------------|----------------------------------------------------|---------|--------------|---------------------------------------------------|-----------|
| Project Area                                                                      | HDD Bore Pit Normal Parking Area      |                                                    |         | MAP LOCATION | NEXTE                                             | era       |
| Limit of Disturbance (LOD)                                                        | Storm Culvert PV Panel Array          |                                                    |         |              |                                                   |           |
| 100-Ft Buffer Around LOD                                                          | Riprap                                |                                                    |         |              | DELINEATED                                        |           |
| Wetland Boundary                                                                  | Inverter                              | N                                                  | ᄪᄪᄪᆊᇳᄤᄬ |              | AND ST                                            |           |
| Delineated Wetland                                                                | Access Road                           | -                                                  | • 8     | New York     |                                                   |           |
| Buried Collector Line                                                             | HDD Bore Pit                          |                                                    | ° € ∰   |              | GARNET ENERGY CENTER, LLC<br>TOWN OF CONQUEST, NY |           |
| ×— Security Fence                                                                 | Laydown Yard                          |                                                    |         |              | PAGE 37 OF 235                                    |           |
| Data: TRC 2019-2021;                                                              | 0                                     | 25 50                                              | ₩<br>B  |              | FIGURE 22-3                                       | JUNE 2021 |
| Base Map: NYS Office of Information Technology Services, GIS Program Office, 2019 |                                       |                                                    |         |              |                                                   |           |