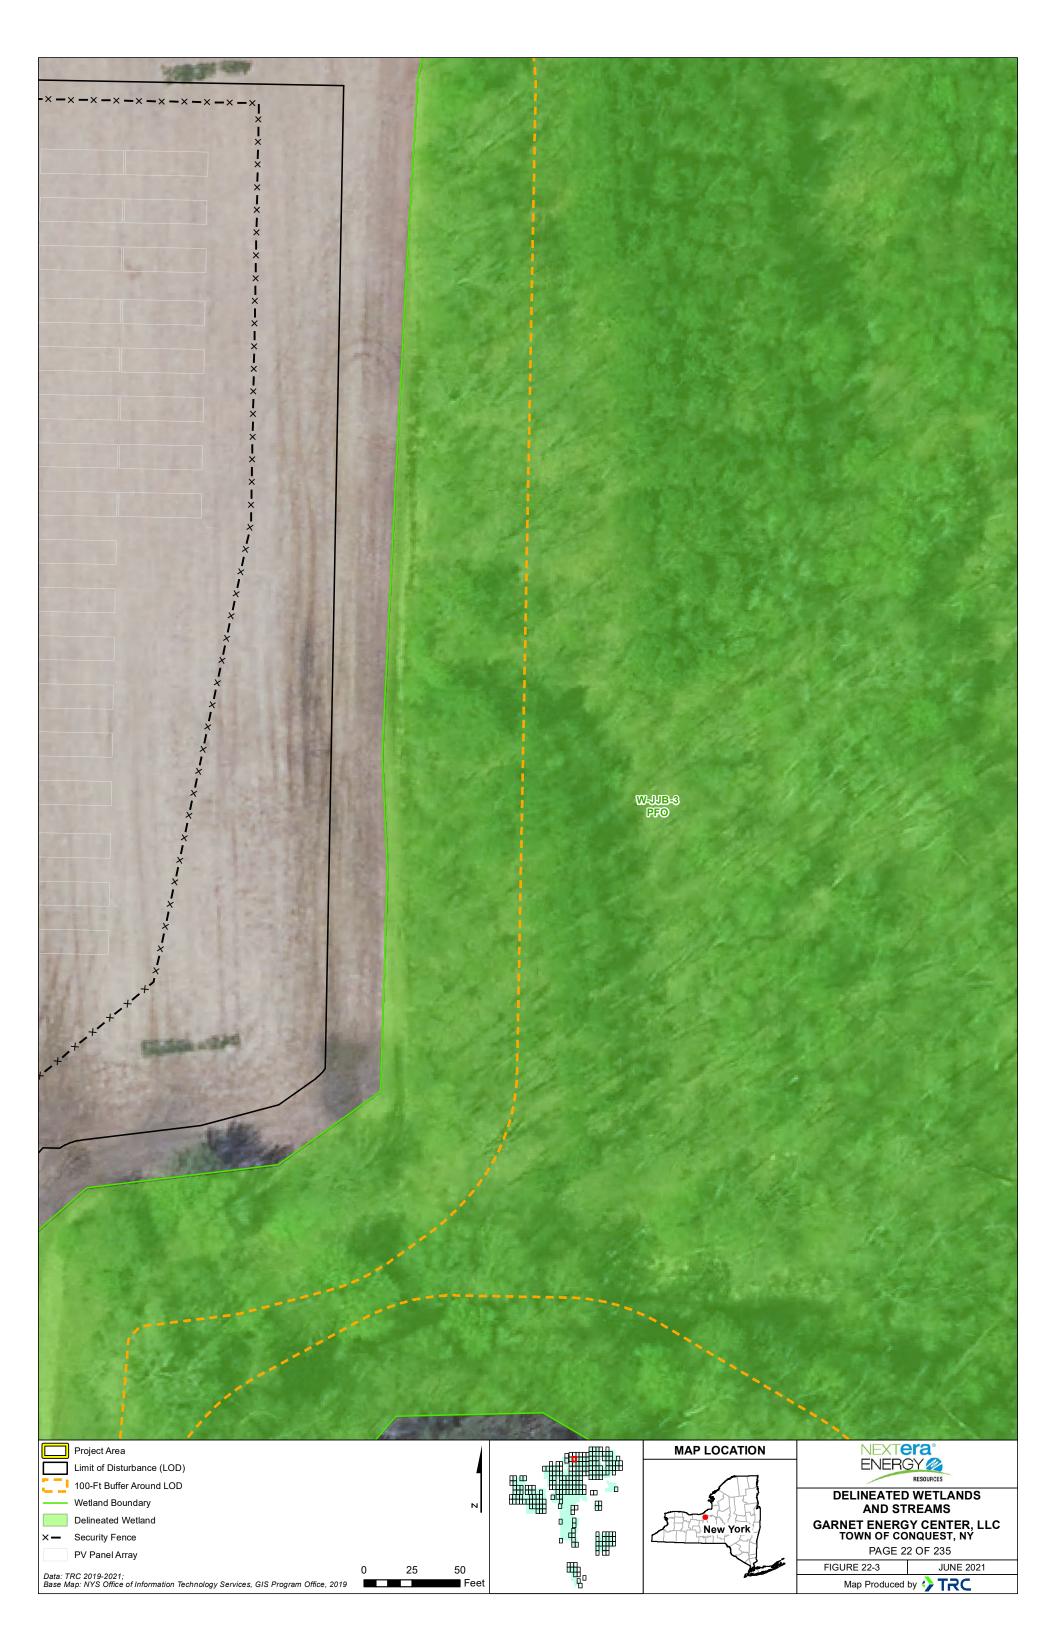

| THE AND REAL AND REAL FRANCE              | March and | -              |                  |                            |                                                   | ×                               |
|-------------------------------------------|-----------|----------------|------------------|----------------------------|---------------------------------------------------|---------------------------------|
|                                           | 2 17      | 1.574          | No. AND          |                            |                                                   |                                 |
|                                           | And and   | ATT            | 3. Car           | 1000000                    |