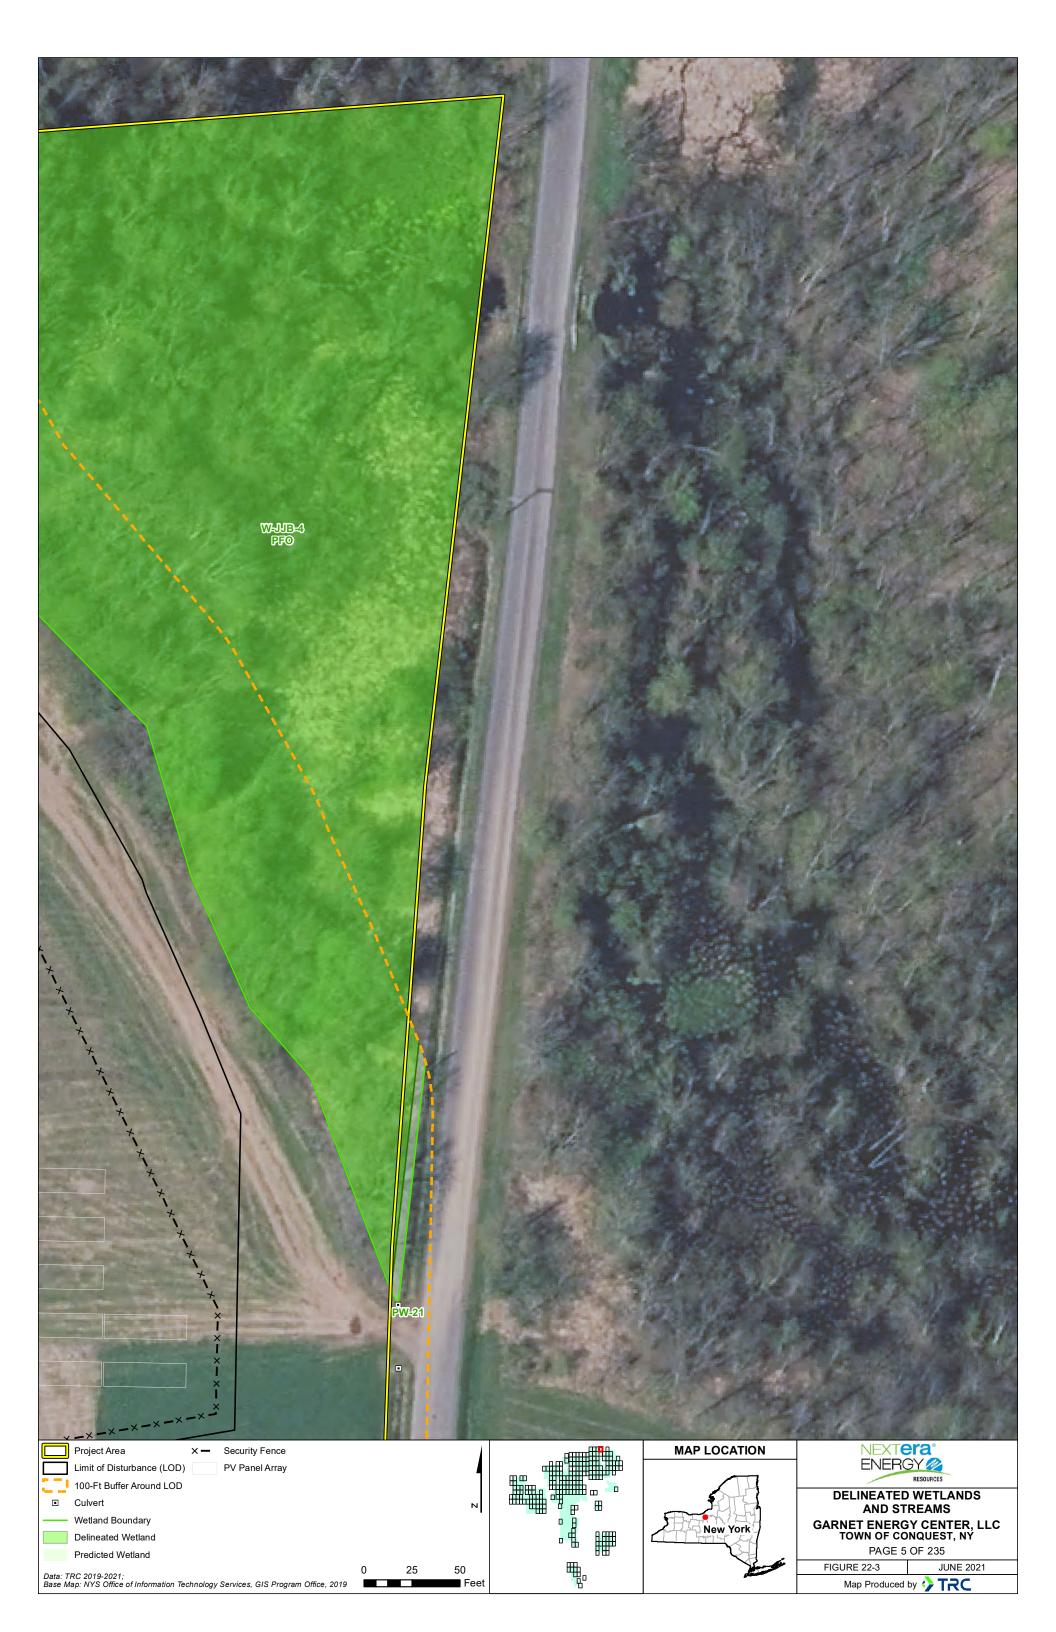

| THE AND REAL AND REAL FRANCE              | March and | -              |                  |                            |                                                   | ×                               |
|-------------------------------------------|-----------|----------------|------------------|----------------------------|---------------------------------------------------|---------------------------------|
|                                           | 2 17      | 1.574          | No. AND          |                            |                                                   |                                 |
|                                           | And and   | ATT            | 3. Car           | 1000000                    |                                                   | Î.                              |
|                                           | 7.4.2     |                |                  |                            |                                                   |                                 |
|                                           |           | -              |                  | A DECEMPTOR OF A DECEMPTOR |                                                   |                                 |
|                                           |           |                |                  |                            |                                                   |                                 |
|                                           |           |                | NON PROVE        |                            |                                                   |                                 |
|                                           |           |                |                  |                            |                                                   |                                 |
|                                           |           |                | 181              |                            |                                                   |                                 |
|                                           |           |                | and the state    |                            |                                                   | ACCE SE                         |
|                                           | 1.1       | and the second | TTT 0            |                            |                                                   |                                 |
| Project Area X — Security Fence           |           |                |                  | MAP LOCATION               |                                                   |                                 |
| Limit of Disturbance (LOD) PV Panel Array |           | 4              |                  |                            |                                                   | RESOURCES                       |
| 100-Ft Buffer Around LOD                  |           |                |                  |                            |                                                   | WETLANDS                        |
| Delineated Stream                         |           | N              |                  |                            |                                                   | REAMS                           |
| Wetland Boundary                          |           | -              | • A              |                            |                                                   |                                 |
|                                           |           |                |                  | New York                   | GARNET ENERGY CENTER, LLC<br>TOWN OF CONQUEST, NY |                                 |
| Delineated Wetland                        |           |                |                  | CLI SMY XI                 | TOWN OF CC                                        | DNQUEST, NÝ                     |
| Delineated Wetland<br>Predicted Wetland   |           |                | ∘ቘ́∰             |                            |                                                   | <b>DNQUEST, NÝ</b><br>35 OF 235 |
|                                           | 25        | 50             | ° <sup>™</sup> ∰ |                            |                                                   |                                 |