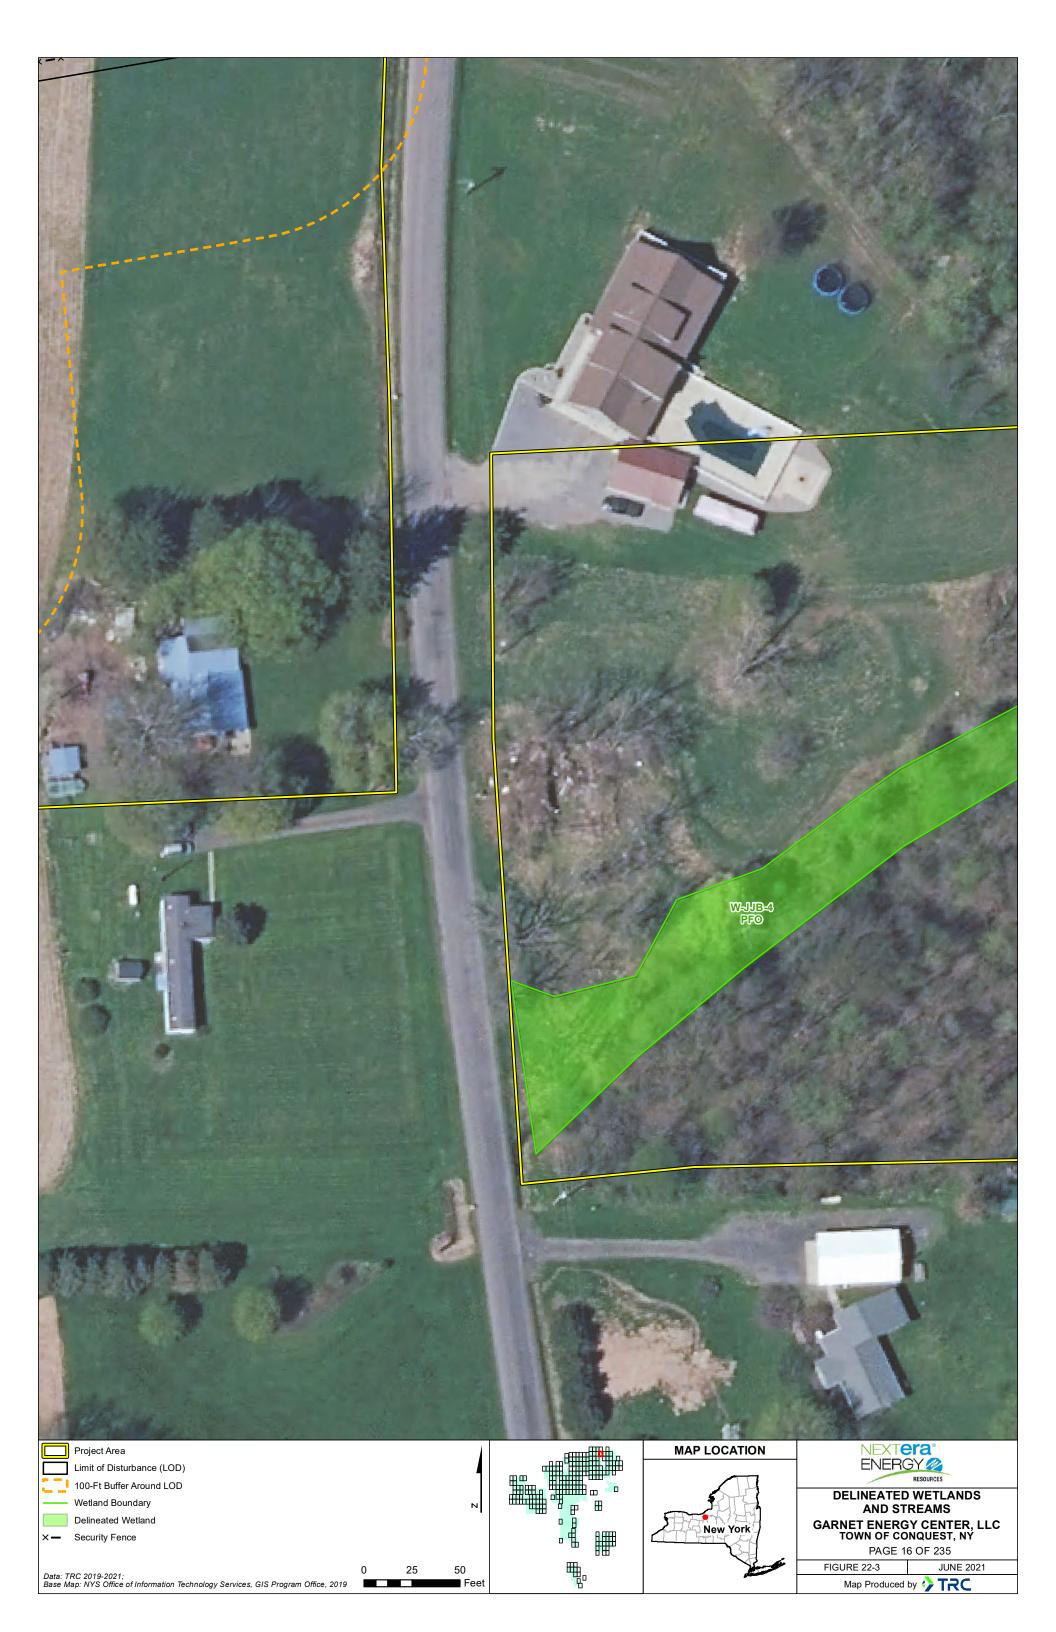

| THE AND REAL AND REAL FRANCE              | March and | -              |                  |                            |                                                   | ×                               |
|-------------------------------------------|-----------|----------------|------------------|----------------------------|---------------------------------------------------|---------------------------------|
|                                           | 2 17      | 1.574          | No. AND          |                            |                                                   |                                 |
|                                           | And and   | ATT            | 3. Car           | 1000000                    |                                                   | Î.                              |
|                                           | 7.4.2     |                |                  |                            |                                                   |                                 |
|                                           |           | -              |                  | A DECEMPTOR OF A DECEMPTOR |                                                   |                                 |
|                                           |           |                |                  |                            |                                                   |                                 |
|                                           |           |                | NON PROVE        |                            |                                                   |                                 |
|                                           |           |                |                  |                            |                                                   |                                 |
|                                           |           |                | 181              |                            |                                                   |                                 |
|                                           |           |                | and the state    |                            |                                                   | ACCE SE                         |
|                                           | 1.1       | and the second | TTT 0            |                            |                                                   |                                 |
| Project Area X — Security Fence           |           |                |                  | MAP LOCATION               |                                                   |                                 |
| Limit of Disturbance (LOD) PV Panel Array |           | 4              |                  |                            |                                                   | RESOURCES                       |
| 100-Ft Buffer Around LOD                  |           |                |                  |                            |                                                   | WETLANDS                        |
| Delineated Stream                         |           | N              |                  |                            |                                                   | REAMS                           |
| Wetland Boundary                          |           | -              | • A              |                            |                                                   |                                 |
|                                           |           |                |                  | New York                   | GARNET ENERGY CENTER, LLC<br>TOWN OF CONQUEST, NY |                                 |
| Delineated Wetland                        |           |                |                  | CLI SMY XI                 | TOWN OF CC                                        | DNQUEST, NÝ                     |
| Delineated Wetland<br>Predicted Wetland   |           |                | ∘ቘ́∰             |                            |                                                   | <b>DNQUEST, NÝ</b><br>35 OF 235 |
|                                           | 25        | 50             | ° <sup>™</sup> ∰ |                            |                                                   |                                 |