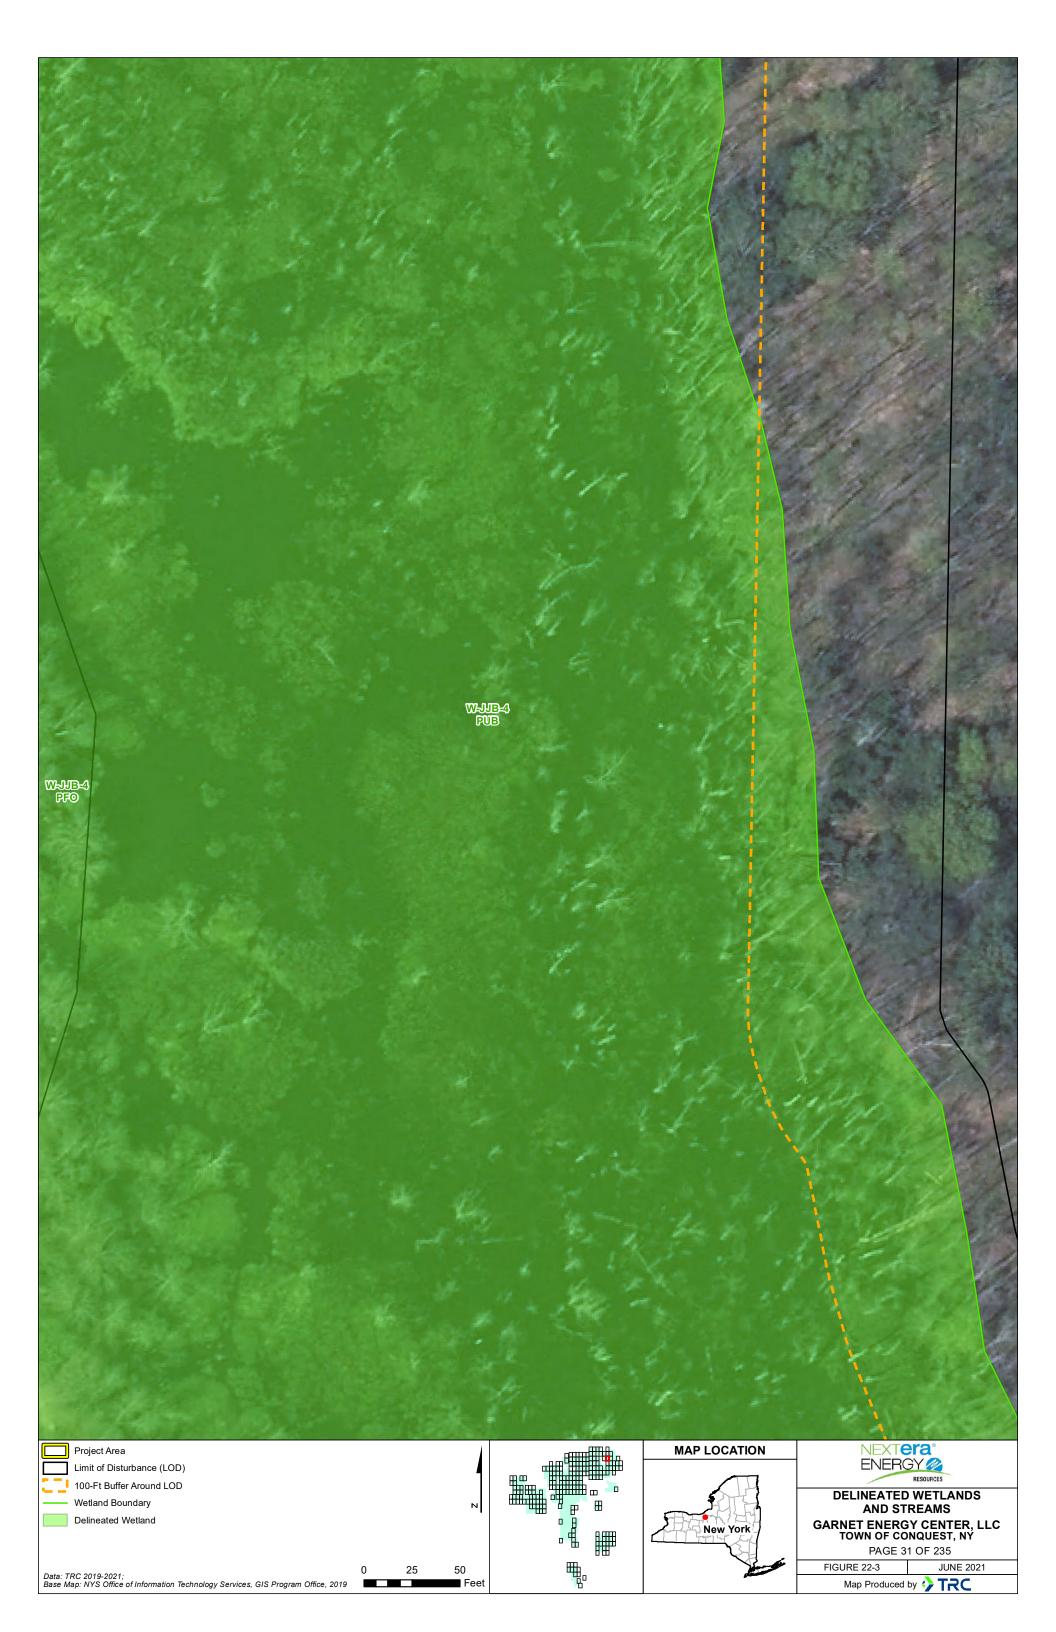

| THE AND REAL AND REAL FRANCE              | March and | -              |                  |                            |                                                   | ×                               |
|-------------------------------------------|-----------|----------------|------------------|----------------------------|---------------------------------------------------|---------------------------------|
|                                           | 2 17      | 1.574          | No. AND          |                            |                                                   |                                 |
|                                           | And and   | ATT            | 3. Car           | 1000000                    |