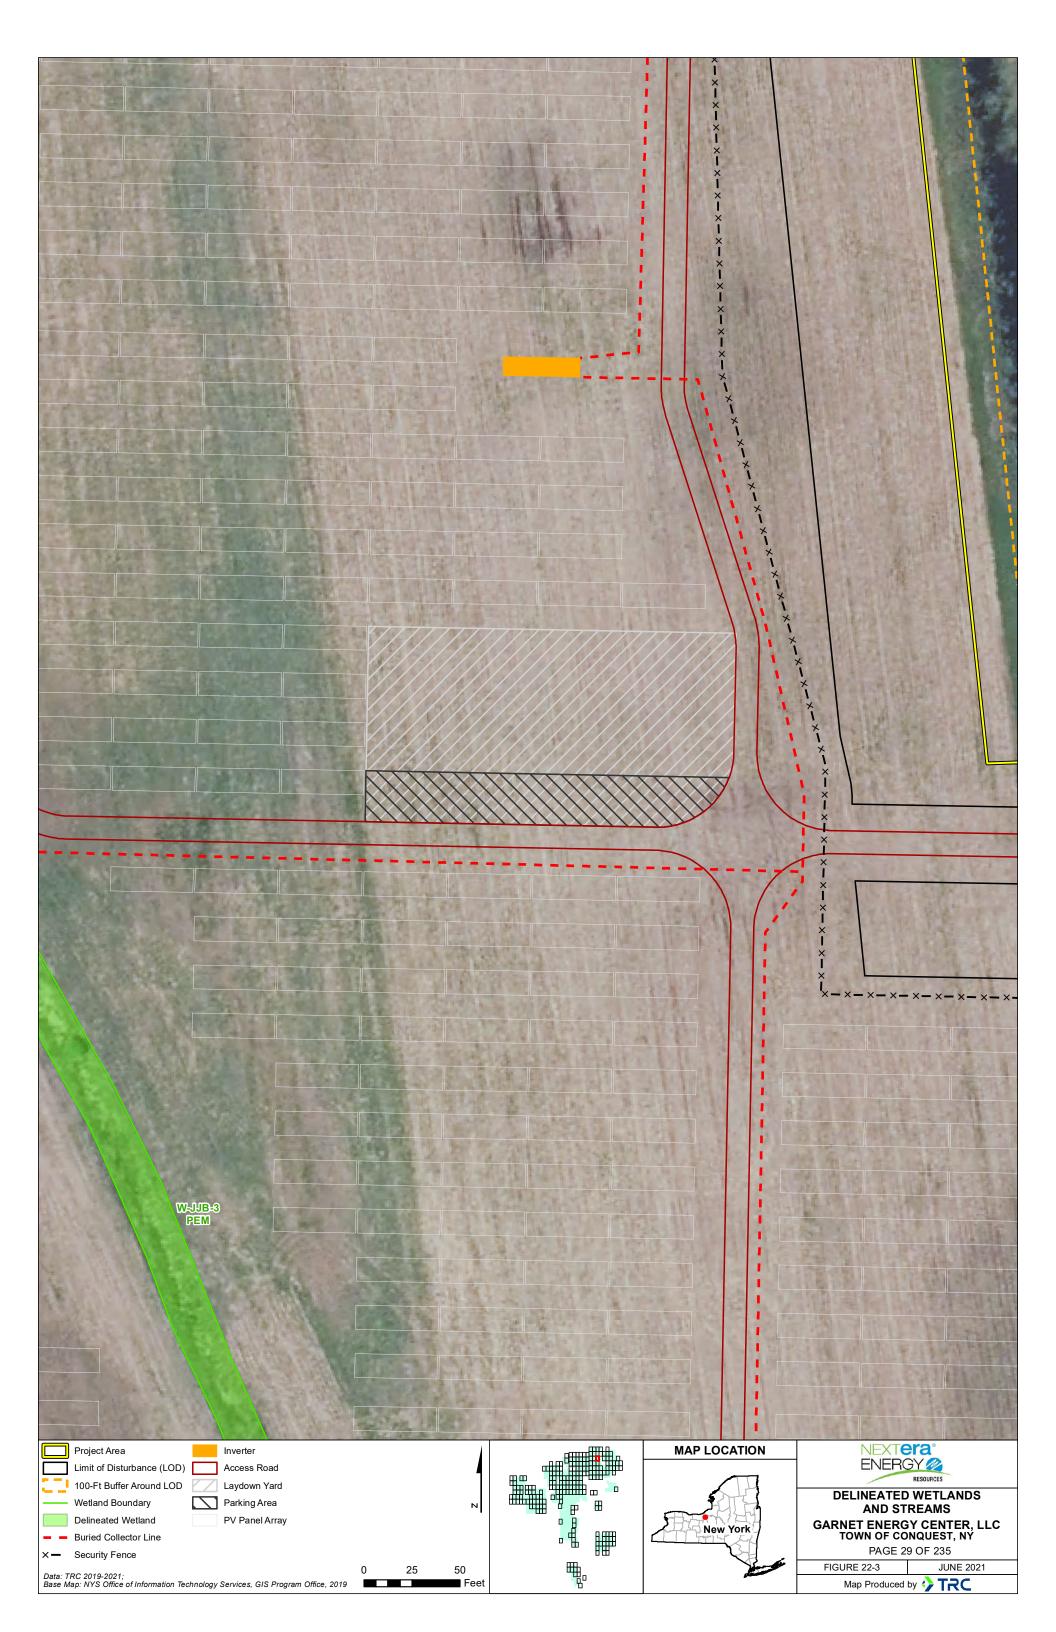

| THE AND REAL AND REAL FRANCE              | March and | -              |                  |                            |                                                   | ×                               |
|-------------------------------------------|-----------|----------------|------------------|----------------------------|---------------------------------------------------|---------------------------------|
|                                           | 2 17      | 1.574          | No. AND          |                            |                                                   |                                 |
|                                           | And and   | ATT            | 3. Car           | 1000000                    |