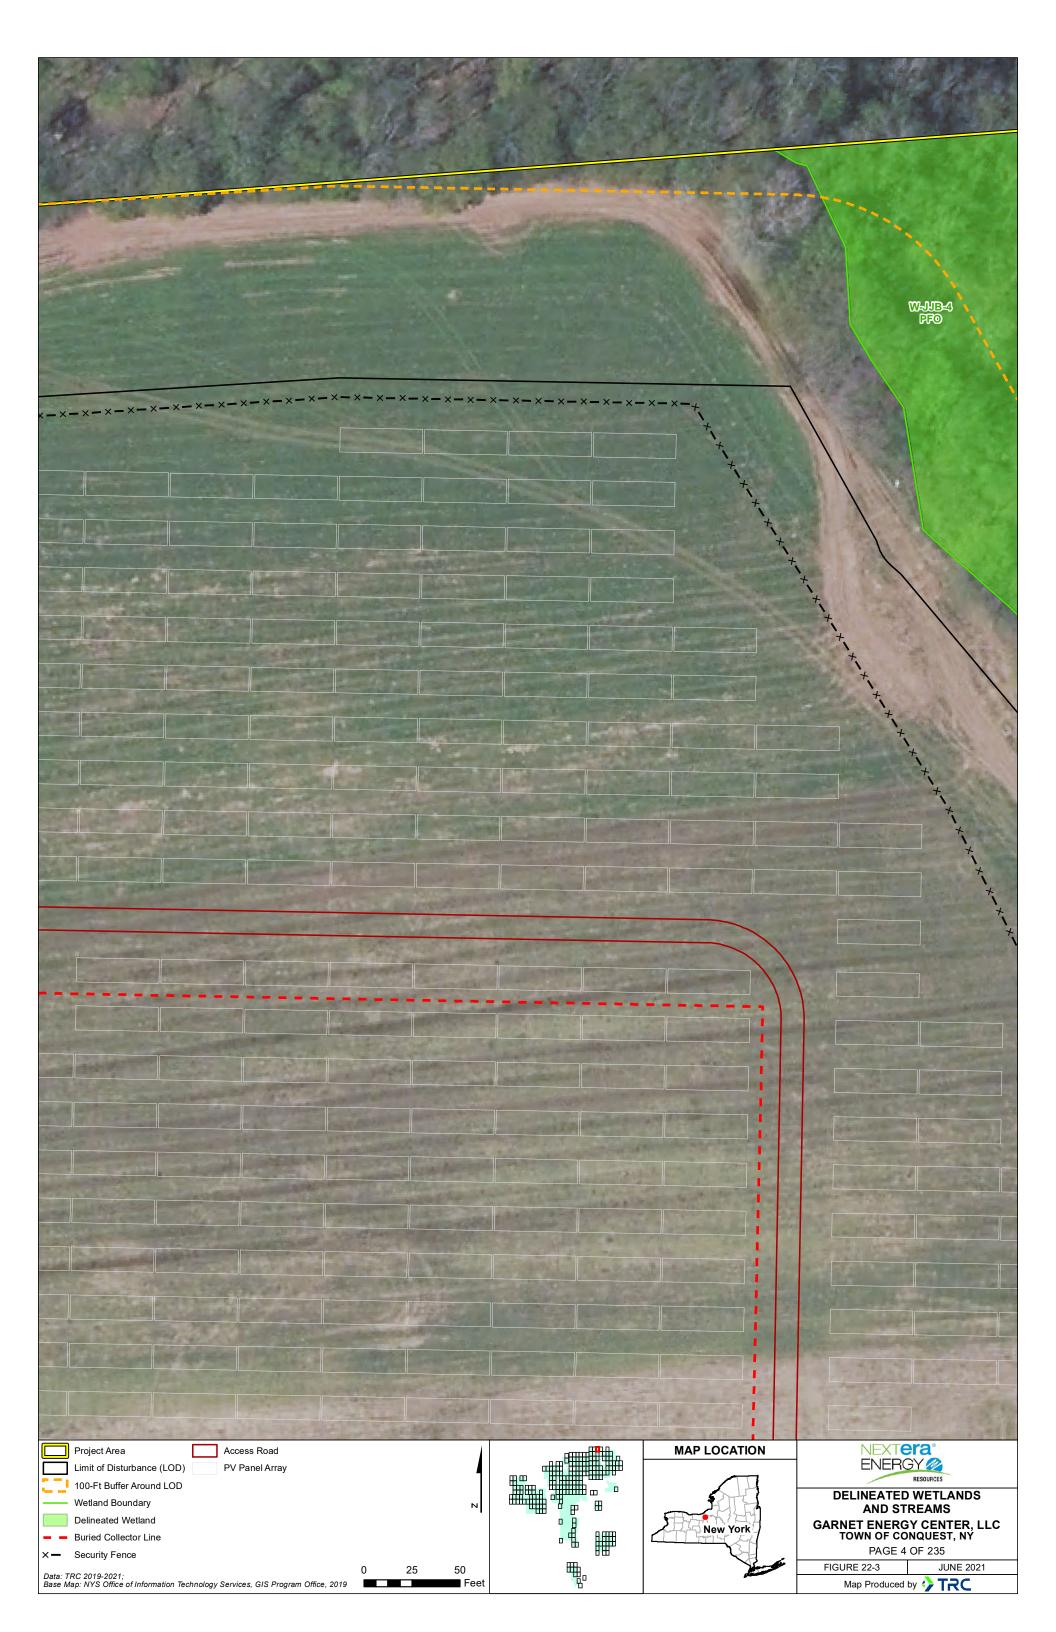

| THE AND REAL AND REAL FRANCE              | March and | -              |                  |                            |                                                   | ×                               |
|-------------------------------------------|-----------|----------------|------------------|----------------------------|---------------------------------------------------|---------------------------------|
|                                           | 2 17      | 1.574          | No. AND          |                            |                                                   |                                 |
|                                           | And and   | ATT            | 3. Car           | 1000000