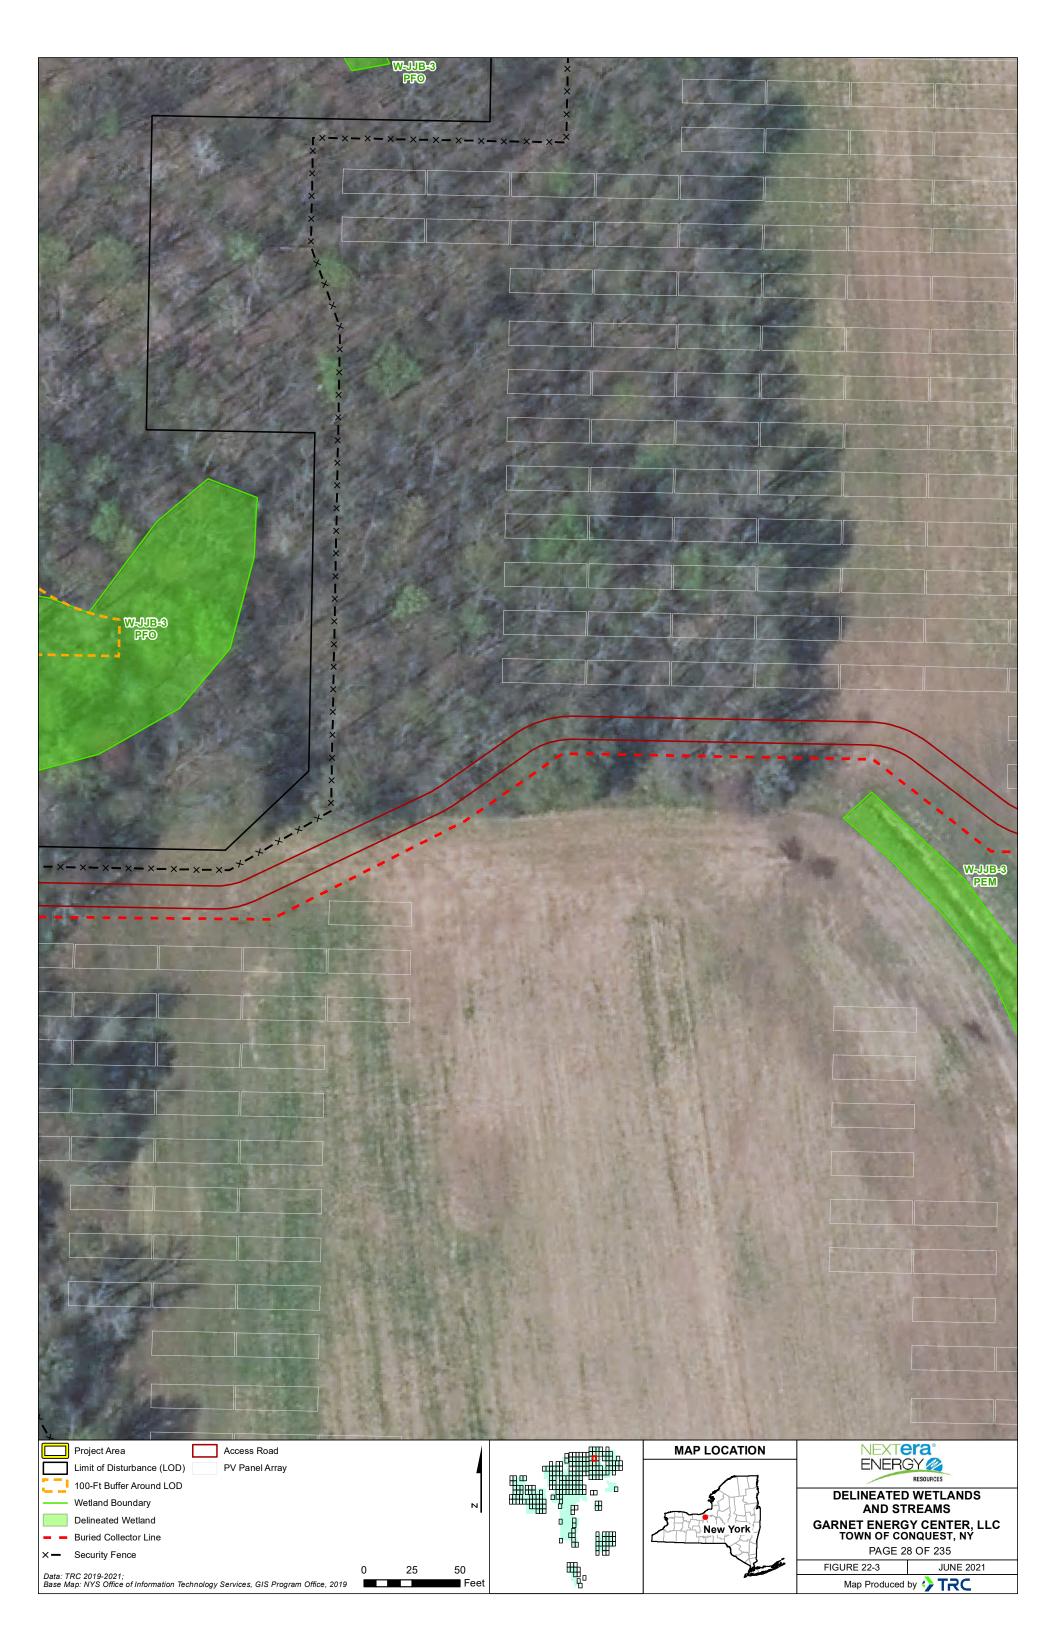

|                                                                                   | × × × × × × × × × × × × × × × × × × × | +, +, +, +, -, -, -, -, -, -, -, -, -, -, -, -, -, |         |              | + + + + + + + + + + + + + + + + + + + +           | to to     |
|-----------------------------------------------------------------------------------|---------------------------------------|----------------------------------------------------|---------|--------------|---------------------------------------------------|-----------|
| Project Area                                                                      | HDD Bore Pit Normal Parking Area      |                                                    |         | MAP LOCATION | NEXTE                                             | era       |
| Limit of Disturbance (LOD)                                                        | Storm Culvert PV Panel Array          |                                                    |         |              |                                                   |           |
| 100-Ft Buffer Around LOD                                                          | Riprap                                |                                                    |         |              | DELINEATED                                        |           |
| Wetland Boundary                                                                  | Inverter                              | N                                                  | ᄪᄪᄪᆊᇳᄤᄬ |              | AND ST                                            |           |
| Delineated Wetland                                                                | Access Road                           | -                                                  | • 8     | New York     |                                                   |           |
| Buried Collector Line                                                             | HDD Bore Pit                          |                                                    | ° € ∰   |              | GARNET ENERGY CENTER, LLC<br>TOWN OF CONQUEST, NY |           |
| ×— Security Fence                                                                 | Laydown Yard                          |                                                    |         |              | PAGE 37 OF 235                                    |           |
| Data: TRC 2019-2021;                                                              | 0                                     | 25 50                                              | ₩<br>B  |              | FIGURE 22-3                                       | JUNE 2021 |
| Base Map: NYS Office of Information Technology Services, GIS Program Office, 2019 |                                       |                                                    |         |              |                                                   |           |