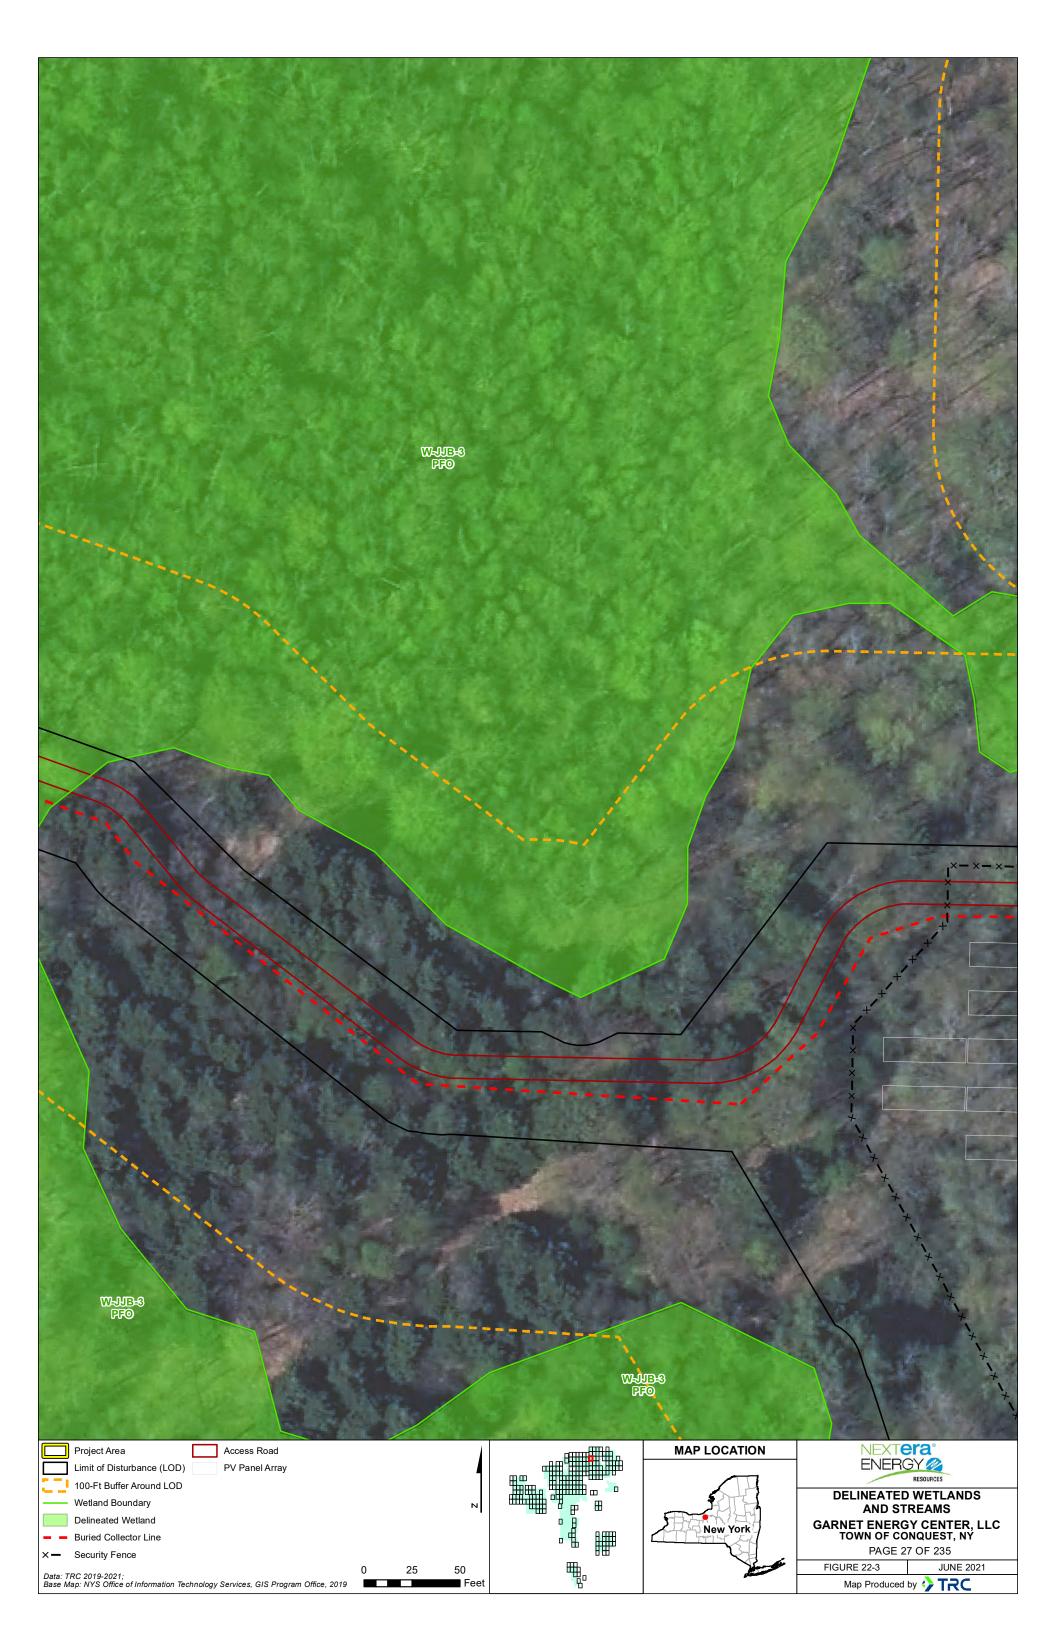

| THE AND REAL AND REAL FRANCE              | March and | -              |                  |                            |                                                   | ×                               |
|-------------------------------------------|-----------|----------------|------------------|----------------------------|---------------------------------------------------|---------------------------------|
|                                           | 2 17      | 1.574          | No. AND          |                            |                                                   |                                 |
|                                           | And and   | ATT            | 3. Car           | 1000000                    |                                                   | Î.                              |
|                                           | 7.4.2     |                |                  |                            |                                                   |                                 |
|                                           |           | -              |                  | A DECEMPTOR OF A DECEMPTOR |                                                   |                                 |
|                                           |           |                |                  |                            |                                                   |                                 |
|                                           |           |                | NON PROVE        |                            |                                                   |                                 |
|                                           |           |                |                  |                            |                                                   |                                 |
|                                           |           |                | 181              |                            |                                                   |                                 |
|                                           |           |                | and the state    |                            |                                                   | ACCE SE                         |
|                                           | 1.1       | and the second | TTT 0            |                            |                                                   |                                 |
| Project Area X — Security Fence           |           |                |                  | MAP LOCATION               |                                                   |                                 |
| Limit of Disturbance (LOD) PV Panel Array |           | 4              |                  |                            |                                                   | RESOURCES                       |
| 100-Ft Buffer Around LOD                  |           |                |                  |                            |                                                   | WETLANDS                        |
| Delineated Stream                         |           | N              |                  |                            |                                                   | REAMS                           |
| Wetland Boundary                          |           | -              | • A              |                            |                                                   |                                 |
|                                           |           |                |                  | New York                   | GARNET ENERGY CENTER, LLC<br>TOWN OF CONQUEST, NY |                                 |
| Delineated Wetland                        |           |                |                  | CLI SMY XI                 | TOWN OF CC                                        | DNQUEST, NÝ                     |
| Delineated Wetland<br>Predicted Wetland   |           |                | ∘ቘ́∰             |                            |                                                   | <b>DNQUEST, NÝ</b><br>35 OF 235 |
|                                           | 25        | 50             | ° <sup>™</sup> ∰ |                            |                                                   |                                 |