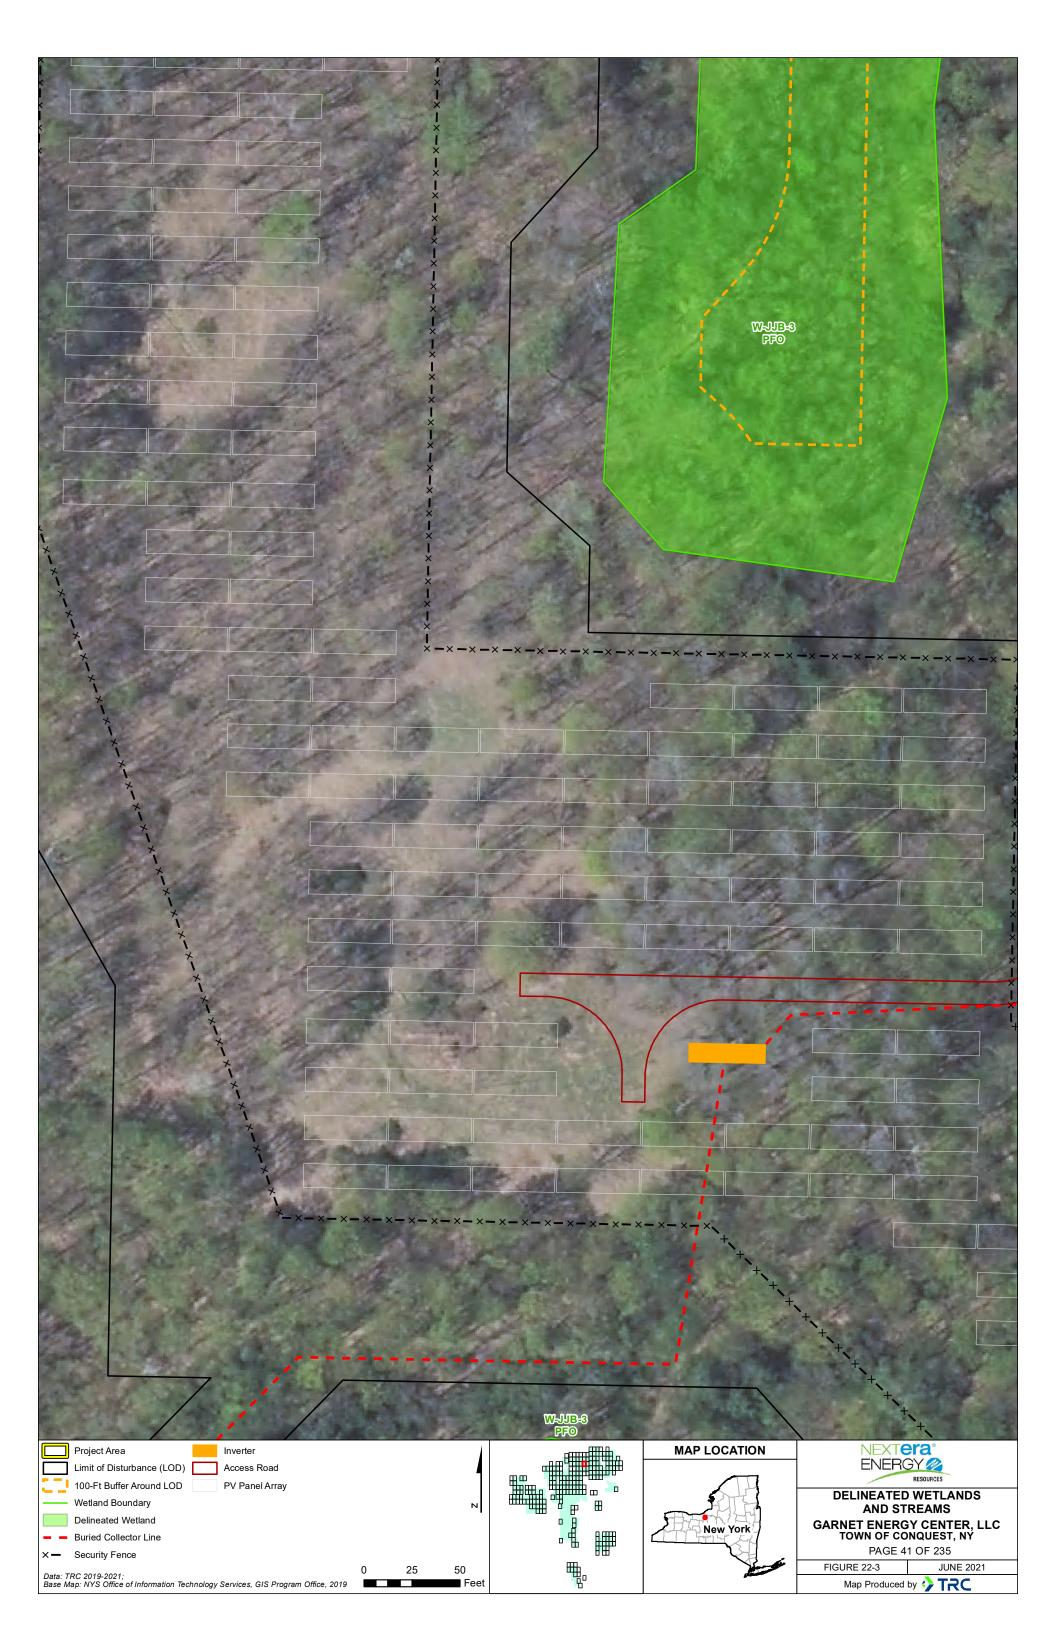

|                                                                                   | × × × × × × × × × × × × × × × × × × × | +, +, +, +, -, -, -, -, -, -, -, -, -, -, -, -, -, |         |              | + + + + + + + + + + + + + + + + + + + +           | to to     |
|-----------------------------------------------------------------------------------|---------------------------------------|----------------------------------------------------|---------|--------------|---------------------------------------------------|-----------|
| Project Area                                                                      | HDD Bore Pit Normal Parking Area      |                                                    |         | MAP LOCATION | NEXTE                                             | era       |
| Limit of Disturbance (LOD)                                                        | Storm Culvert PV Panel Array          |                                                    |         |              |                                                   |           |
| 100-Ft Buffer Around LOD                                                          | Riprap                                |                                                    |         |              | DELINEATED                                        |           |
| Wetland Boundary                                                                  | Inverter                              | N                                                  | ᄪᄪᄪᆊᇳᄤᄬ |              | AND ST                                            |           |
| Delineated Wetland                                                                | Access Road                           | -                                                  | • 8     | New York     |                                                   |           |
| Buried Collector Line                                                             | HDD Bore Pit                          |                                                    | ° € ∰   |              | GARNET ENERGY CENTER, LLC<br>TOWN OF CONQUEST, NY |           |
| ×— Security Fence                                                                 | Laydown Yard                          |                                                    |         |              | PAGE 37 OF 235                                    |           |
| Data: TRC 2019-2021;                                                              | 0                                     | 25 50                                              | ₩<br>B  |              | FIGURE 22-3                                       | JUNE 2021 |
| Base Map: NYS Office of Information Technology Services, GIS Program Office, 2019 |                                       |                                                    |         |              |                                                   |           |