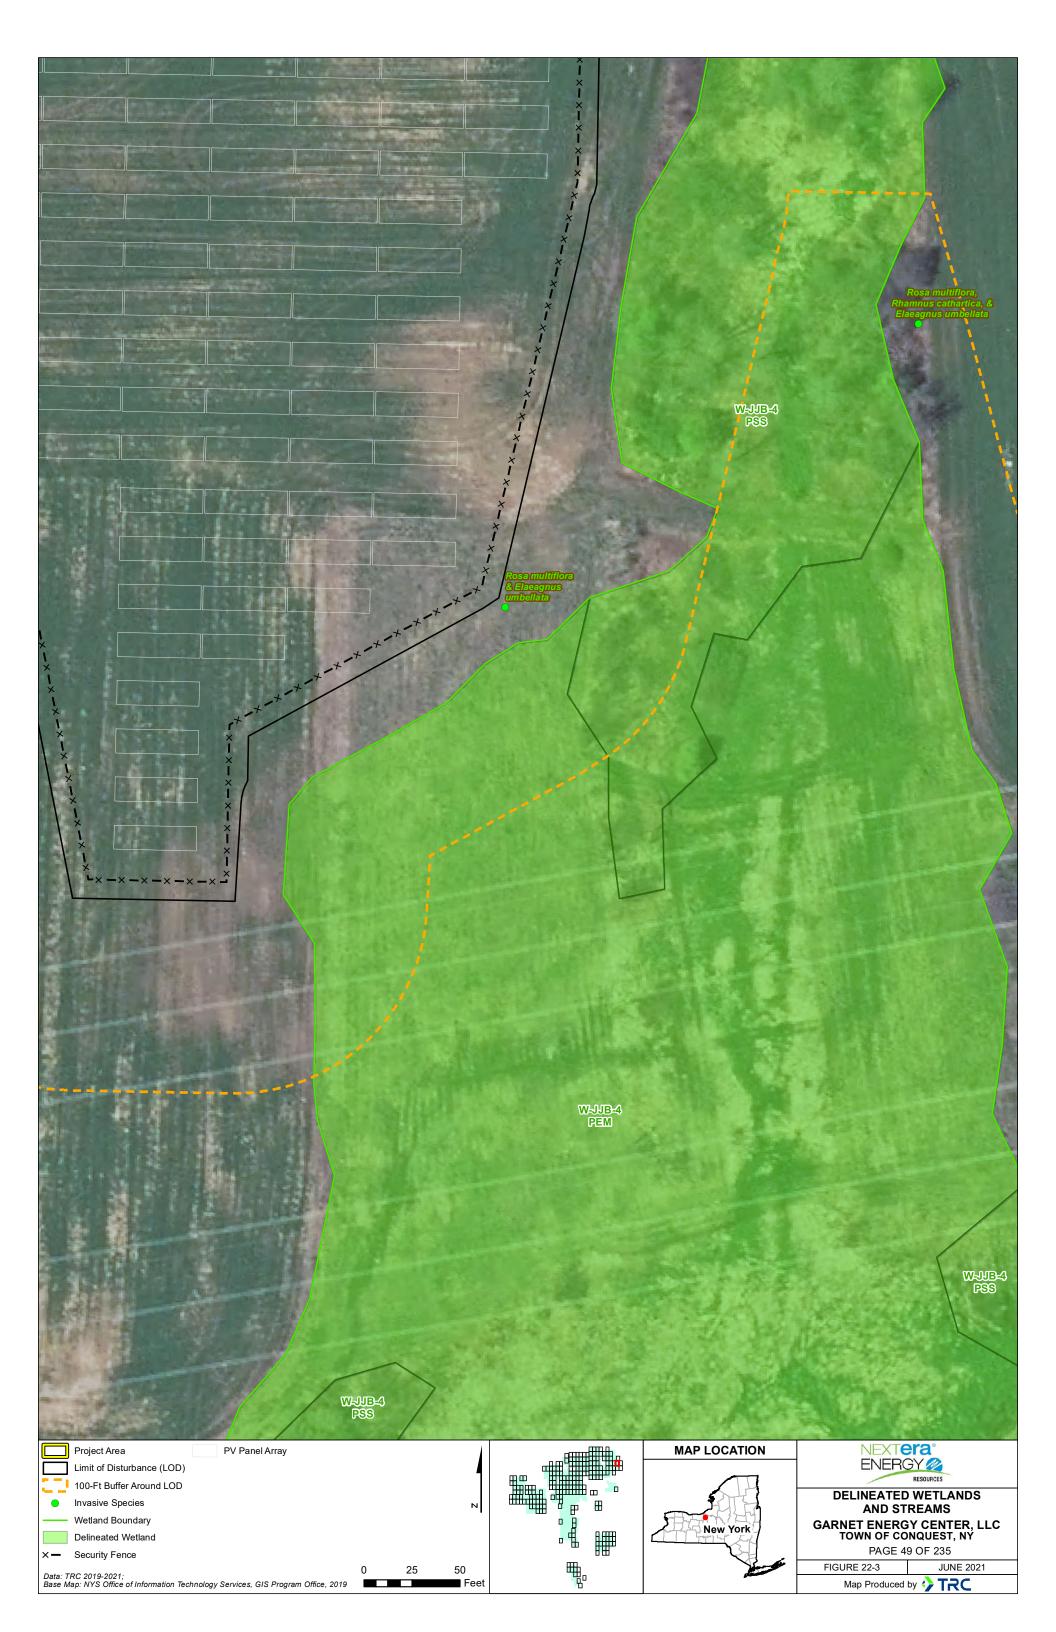

| Laydown Yard                          |                                                    |         |              | PAGE 37 OF 235                                    |           |
| Data: TRC 2019-2021;                                                              | 0                                     | 25 50                                              | ₩<br>B  |              | FIGURE 22-3                                       | JUNE 2021 |
| Base Map: NYS Office of Information Technology Services, GIS Program Office, 2019 |                                       |                                                    |         |              |                                                   |           |