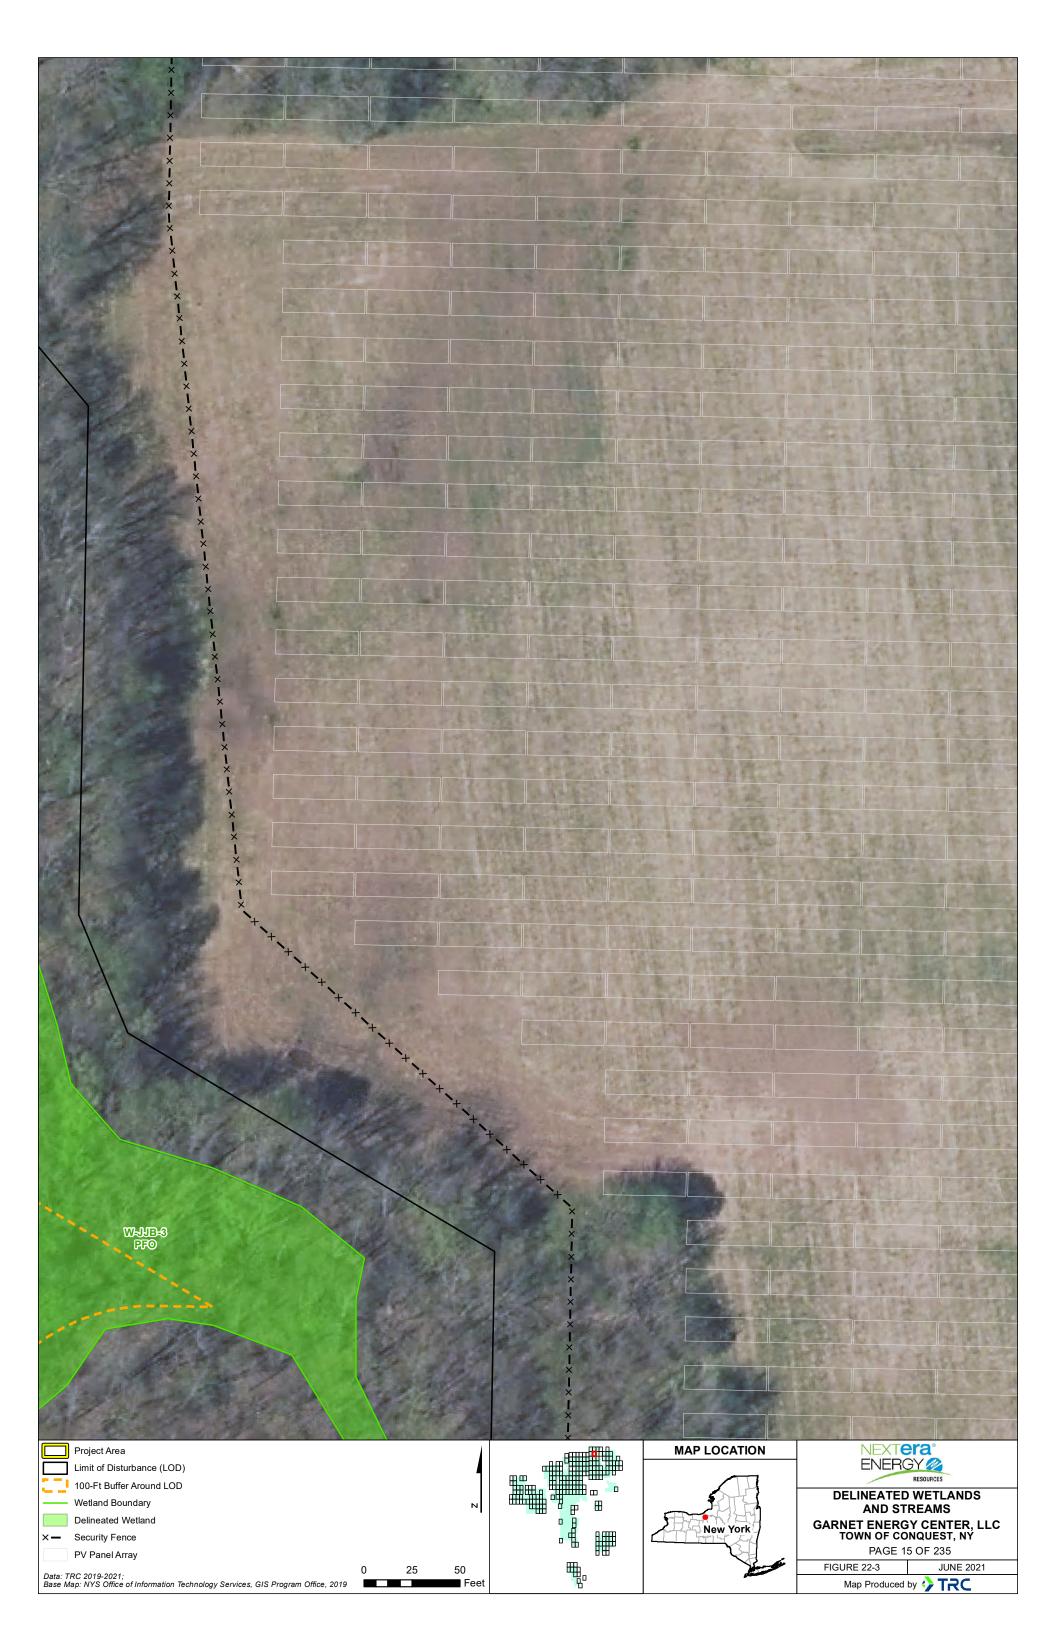

| THE AND REAL AND REAL FRANCE              | March and | -              |                  |                            |                                                   | ×                               |
|-------------------------------------------|-----------|----------------|------------------|----------------------------|---------------------------------------------------|---------------------------------|
|                                           | 2 17      | 1.574          | No. AND          |                            |                                                   |                                 |
|                                           | And and   | ATT            | 3. Car           | 1000000                    |                                                   | Î.                              |
|                                           | 7.4.2     |                |                  |                            |                                                   |                                 |
|                                           |           | -              |                  | A DECEMPTOR OF A DECEMPTOR |                                                   |                                 |
|                                           |           |                |                  |                            |                                                   |                                 |
|                                           |           |                | NON PROVE        |                            |                                                   |                                 |
|                                           |           |                |                  |                            |                                                   |                                 |
|                                           |           |                | 181              |                            |                                                   |                                 |
|                                           |           |                | and the state    |                            |                                                   | ACCE SE                         |
|                                           | 1.1       | and the second | TTT 0            |                            |                                                   |                                 |
| Project Area X — Security Fence           |           |                |                  | MAP LOCATION               |                                                   |                                 |
| Limit of Disturbance (LOD) PV Panel Array |           | 4              |                  |                            |                                                   | RESOURCES                       |
| 100-Ft Buffer Around LOD                  |           |                |                  |                            |                                                   | WETLANDS                        |
| Delineated Stream                         |           | N              |                  |                            |                                                   | REAMS                           |
| Wetland Boundary                          |           | -              | • A              |                            |                                                   |                                 |
|                                           |           |                |                  | New York                   | GARNET ENERGY CENTER, LLC<br>TOWN OF CONQUEST, NY |                                 |
| Delineated Wetland                        |           |                |                  | CLI SMY XI                 | TOWN OF CC                                        | DNQUEST, NÝ                     |
| Delineated Wetland<br>Predicted Wetland   |           |                | ∘ቘ́∰             |                            |                                                   | <b>DNQUEST, NÝ</b><br>35 OF 235 |
|                                           | 25        | 50             | ° <sup>™</sup> ∰ |                            |                                                   |                                 |