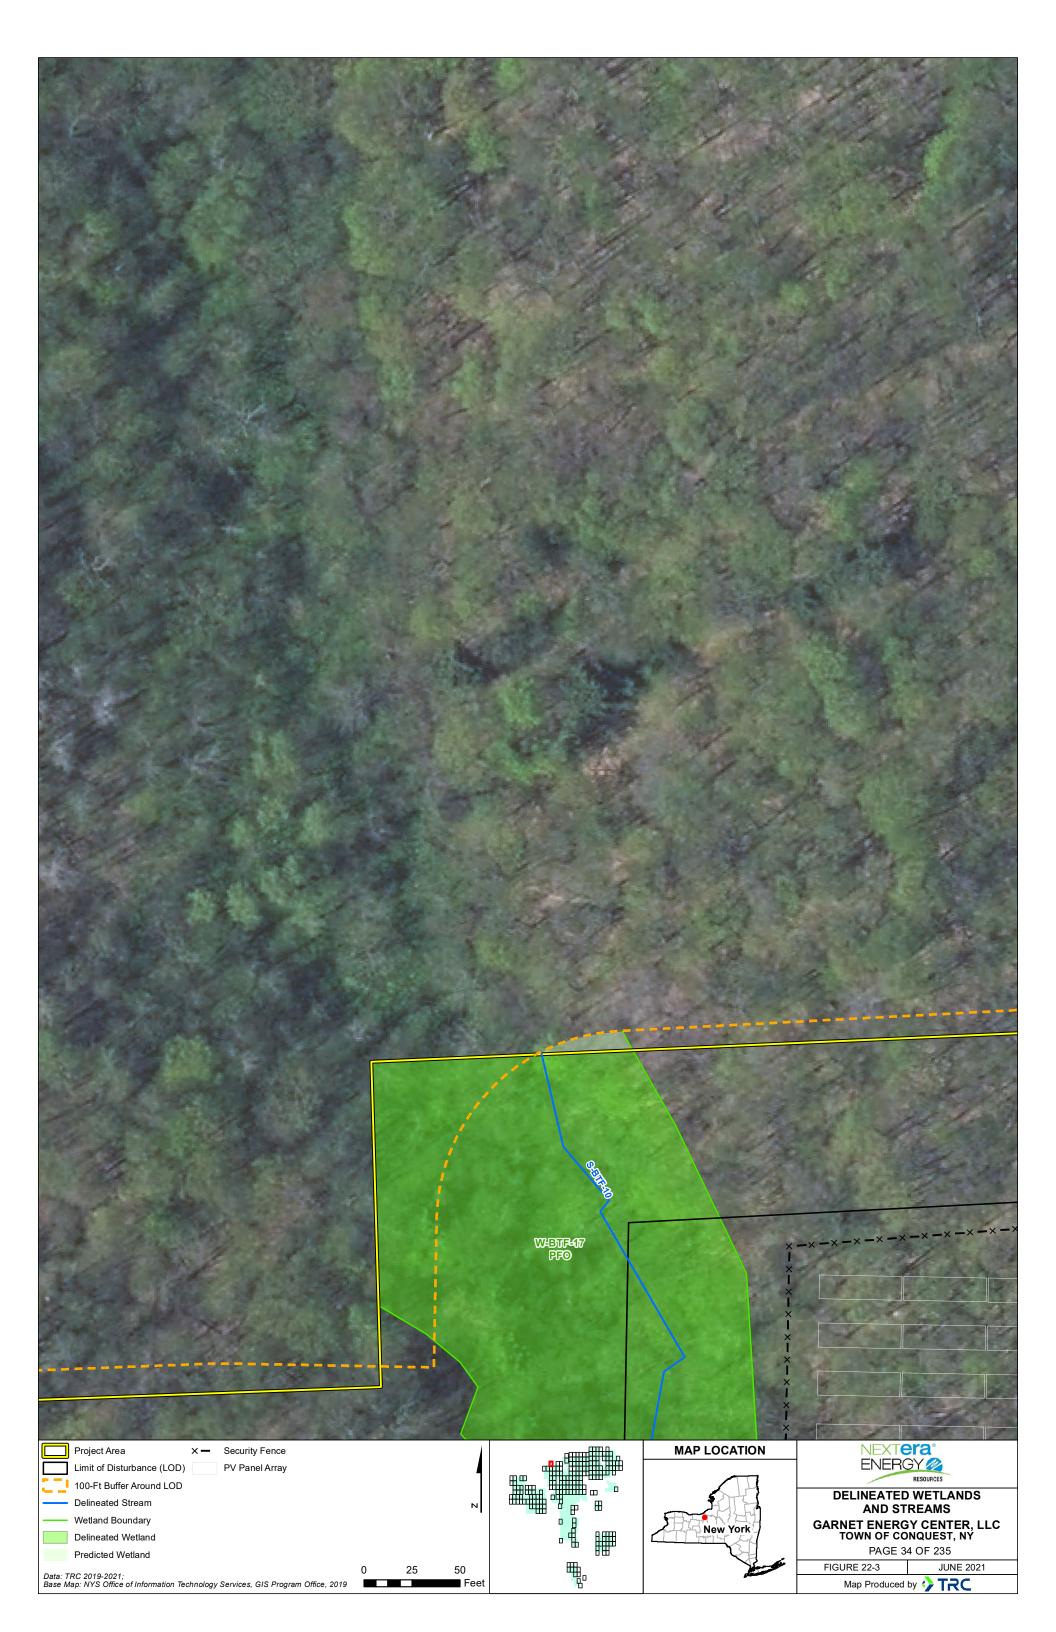

| THE AND REAL AND REAL FRANCE              | March and | -              |                  |                            |                                                   | ×                               |
|-------------------------------------------|-----------|----------------|------------------|----------------------------|---------------------------------------------------|---------------------------------|
|                                           | 2 17      | 1.574          | No. AND          |                            |                                                   |                                 |
|                                           | And and   | ATT            | 3. Car           | 1000000                    |                                                   | Î.                              |
|                                           | 7.4.2     |                |                  |                            |                                                   |                                 |
|                                           |           | -              |                  | A DECEMPTOR OF A DECEMPTOR |                                                   |                                 |
|                                           |           |                |                  |                            |                                                   |                                 |
|                                           |           |                | NON PROVE        |                            |                                                   |                                 |
|                                           |           |                |                  |                            |                                                   |                                 |
|                                           |           |                | 181              |                            |                                                   |                                 |
|                                           |           |                | and the state    |                            |                                                   | ACCE SE                         |
|                                           | 1.1       | and the second | TTT 0            |                            |                                                   |                                 |
| Project Area X — Security Fence           |           |                |                  | MAP LOCATION               |                                                   |                                 |
| Limit of Disturbance (LOD) PV Panel Array |           | 4              |                  |                            |                                                   | RESOURCES                       |
| 100-Ft Buffer Around LOD                  |           |                |                  |                            |                                                   | WETLANDS                        |
| Delineated Stream                         |           | N              |                  |                            |                                                   | REAMS                           |
| Wetland Boundary                          |           | -              | • A              |                            |                                                   |                                 |
|                                           |           |                |                  | New York                   | GARNET ENERGY CENTER, LLC<br>TOWN OF CONQUEST, NY |                                 |
| Delineated Wetland                        |           |                |                  | CLI SMY XI                 | TOWN OF CC                                        | DNQUEST, NÝ                     |
| Delineated Wetland<br>Predicted Wetland   |           |                | ∘ቘ́∰             |                            |                                                   | <b>DNQUEST, NÝ</b><br>35 OF 235 |
|                                           | 25        | 50             | ° <sup>™</sup> ∰ |                            |                                                   |                                 |