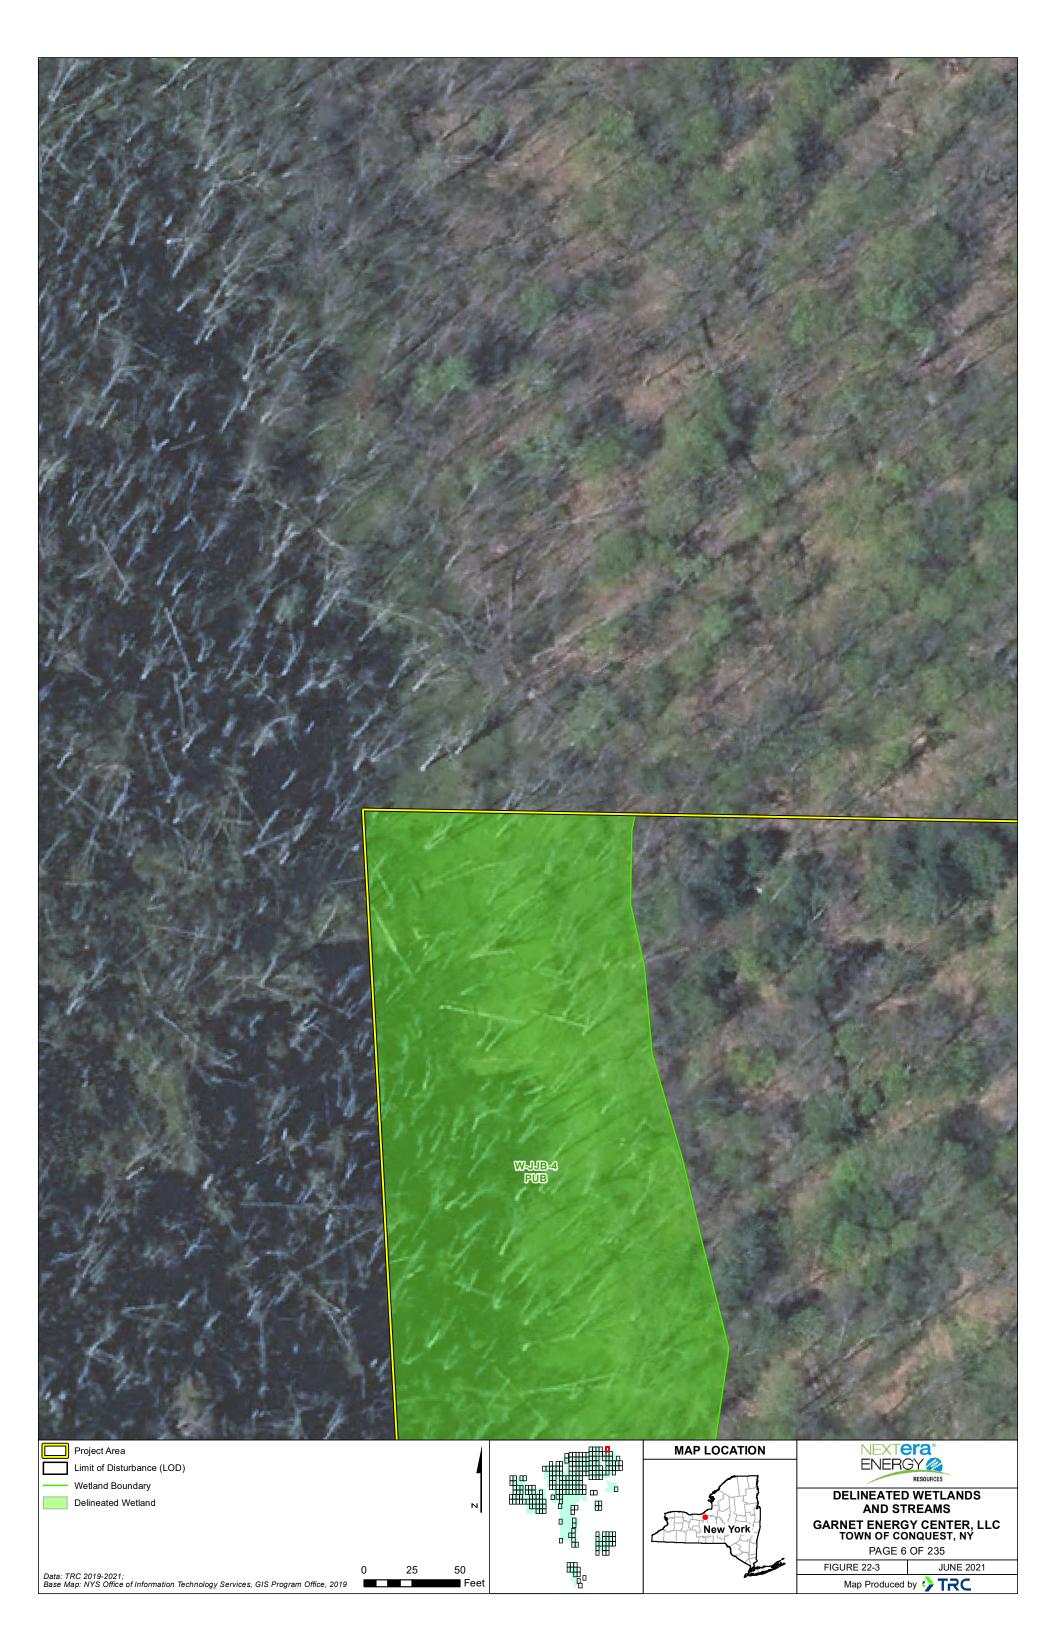

| THE AND REAL AND REAL FRANCE              | March and | -              |                  |                            |                                                   | ×                               |
|-------------------------------------------|-----------|----------------|------------------|----------------------------|---------------------------------------------------|---------------------------------|
|                                           | 2 17      | 1.574          | No. AND          |                            |                                                   |                                 |
|                                           | And and   | ATT            | 3. Car           | 1000000                    |                                                   | Î.                              |
|                                           | 7.4.2     |                |                  |                            |                                                   |                                 |
|                                           |           | -              |                  | A DECEMPTOR OF A DECEMPTOR |                                                   |                                 |
|                                           |           |                |                  |                            |                                                   |                                 |
|                                           |           |                | NON PROVE        |                            |                                                   |                                 |
|                                           |           |                |                  |                            |                                                   |                                 |
|                                           |           |                | 181              |                            |                                                   |                                 |
|                                           |           |                | and the state    |                            |                                                   | ACCE SE                         |
|                                           | 1.1       | and the second | TTT 0            |                            |                                                   |                                 |
| Project Area X — Security Fence           |           |                |                  | MAP LOCATION               |                                                   |                                 |
| Limit of Disturbance (LOD) PV Panel Array |           | 4              |                  |                            |                                                   | RESOURCES                       |
| 100-Ft Buffer Around LOD                  |           |                |                  |                            |                                                   | WETLANDS                        |
| Delineated Stream                         |           | N              |                  |                            |                                                   | REAMS                           |
| Wetland Boundary                          |           | -              | • A              |                            |                                                   |                                 |
|                                           |           |                |                  | New York                   | GARNET ENERGY CENTER, LLC<br>TOWN OF CONQUEST, NY |                                 |
| Delineated Wetland                        |           |                |                  | CLI SMY XI                 | TOWN OF CC                                        | DNQUEST, NÝ                     |
| Delineated Wetland<br>Predicted Wetland   |           |                | ∘ቘ́∰             |                            |                                                   | <b>DNQUEST, NÝ</b><br>35 OF 235 |
|                                           | 25        | 50             | ° <sup>™</sup> ∰ |                            |                                                   |                                 |