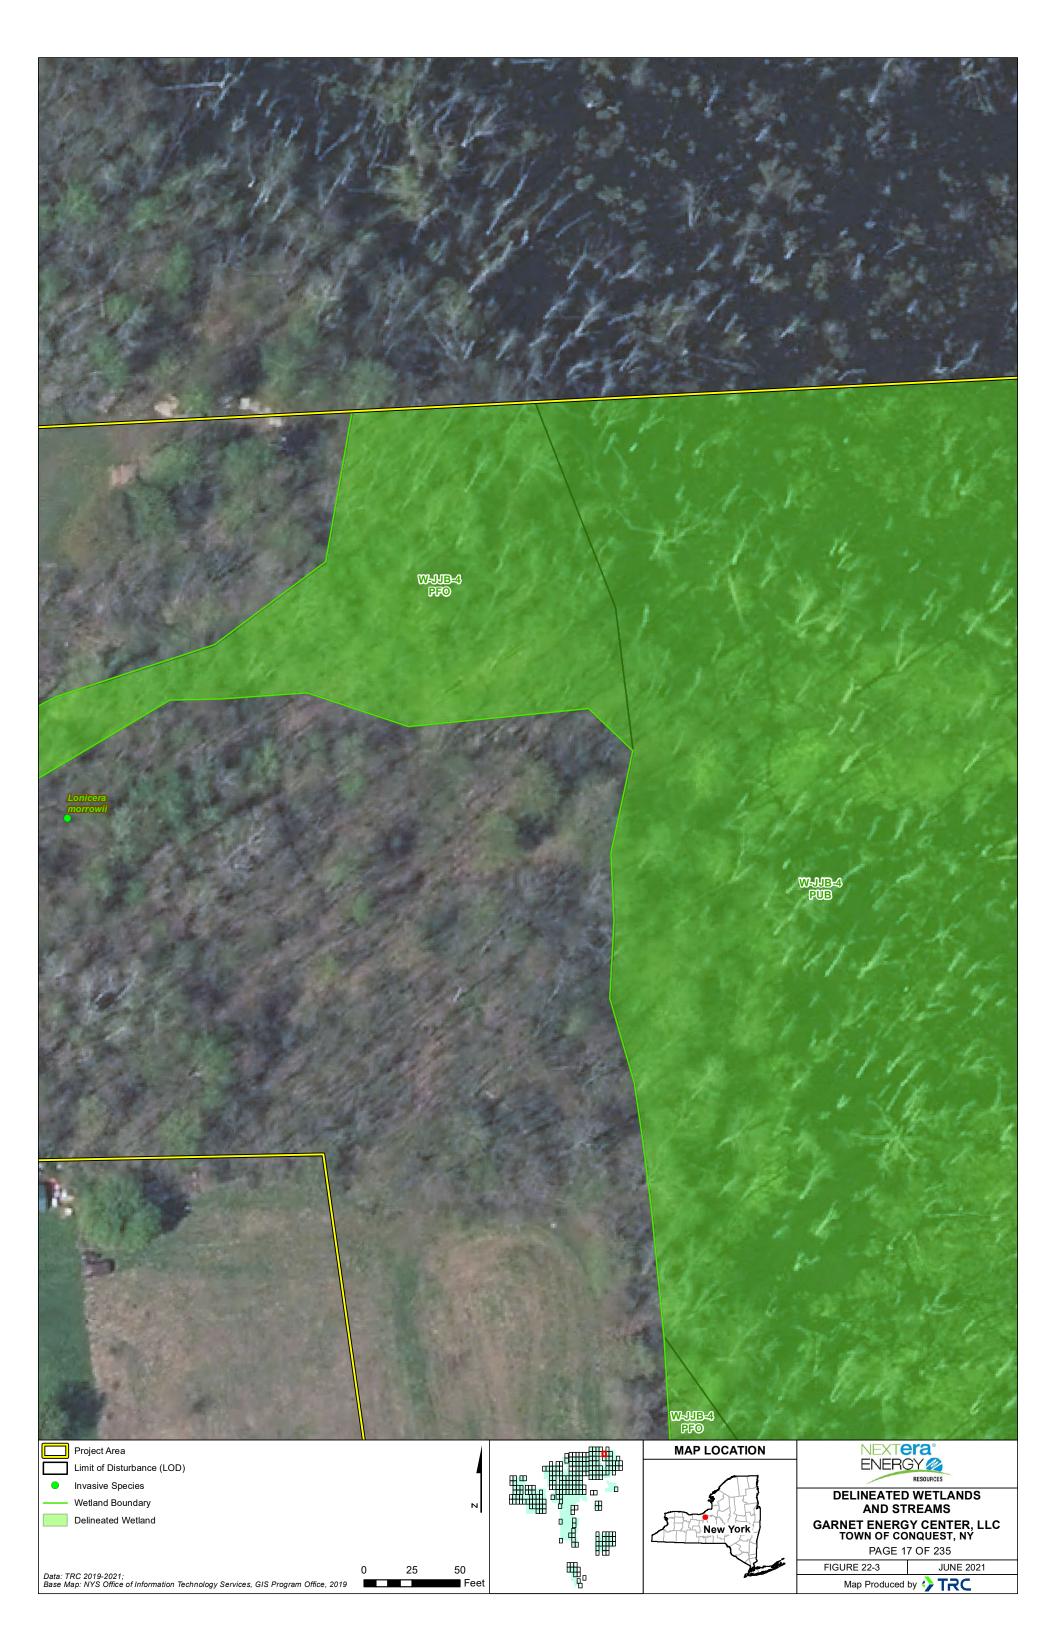

| THE AND REAL AND REAL FRANCE              | March and | -              |                  |                            |                                                   | ×                               |
|-------------------------------------------|-----------|----------------|------------------|----------------------------|---------------------------------------------------|---------------------------------|
|                                           | 2 17      | 1.574          | No. AND          |                            |                                                   |                                 |
|                                           | And and   | ATT            | 3. Car           | 1000000                    |                                                   | Î.                              |
|                                           | 7.4.2     |                |                  |                            |                                                   |                                 |
|                                           |           | -              |                  | A DECEMPTOR OF A DECEMPTOR |                                                   |                                 |
|                                           |           |                |                  |                            |                                                   |                                 |
|                                           |           |                | NON PROVE        |                            |                                                   |                                 |
|                                           |           |                |                  |                            |                                                   |                                 |
|                                           |           |                | 181              |                            |                                                   |                                 |
|                                           |           |                | and the state    |                            |                                                   | ACCE SE                         |
|                                           | 1.1       | and the second | TTT 0            |                            |                                                   |                                 |
| Project Area X — Security Fence           |           |                |                  | MAP LOCATION               |                                                   |                                 |
| Limit of Disturbance (LOD) PV Panel Array |           | 4              |                  |                            |                                                   | RESOURCES                       |
| 100-Ft Buffer Around LOD                  |           |                |                  |                            |                                                   | WETLANDS                        |
| Delineated Stream                         |           | N              |                  |                            |                                                   | REAMS                           |
| Wetland Boundary                          |           | -              | • A              |                            |                                                   |                                 |
|                                           |           |                |                  | New York                   | GARNET ENERGY CENTER, LLC<br>TOWN OF CONQUEST, NY |                                 |
| Delineated Wetland                        |           |                |                  | CLI SMY XI                 | TOWN OF CC                                        | DNQUEST, NÝ                     |
| Delineated Wetland<br>Predicted Wetland   |           |                | ∘ቘ́∰             |                            |                                                   | <b>DNQUEST, NÝ</b><br>35 OF 235 |
|                                           | 25        | 50             | ° <sup>™</sup> ∰ |                            |                                                   |                                 |