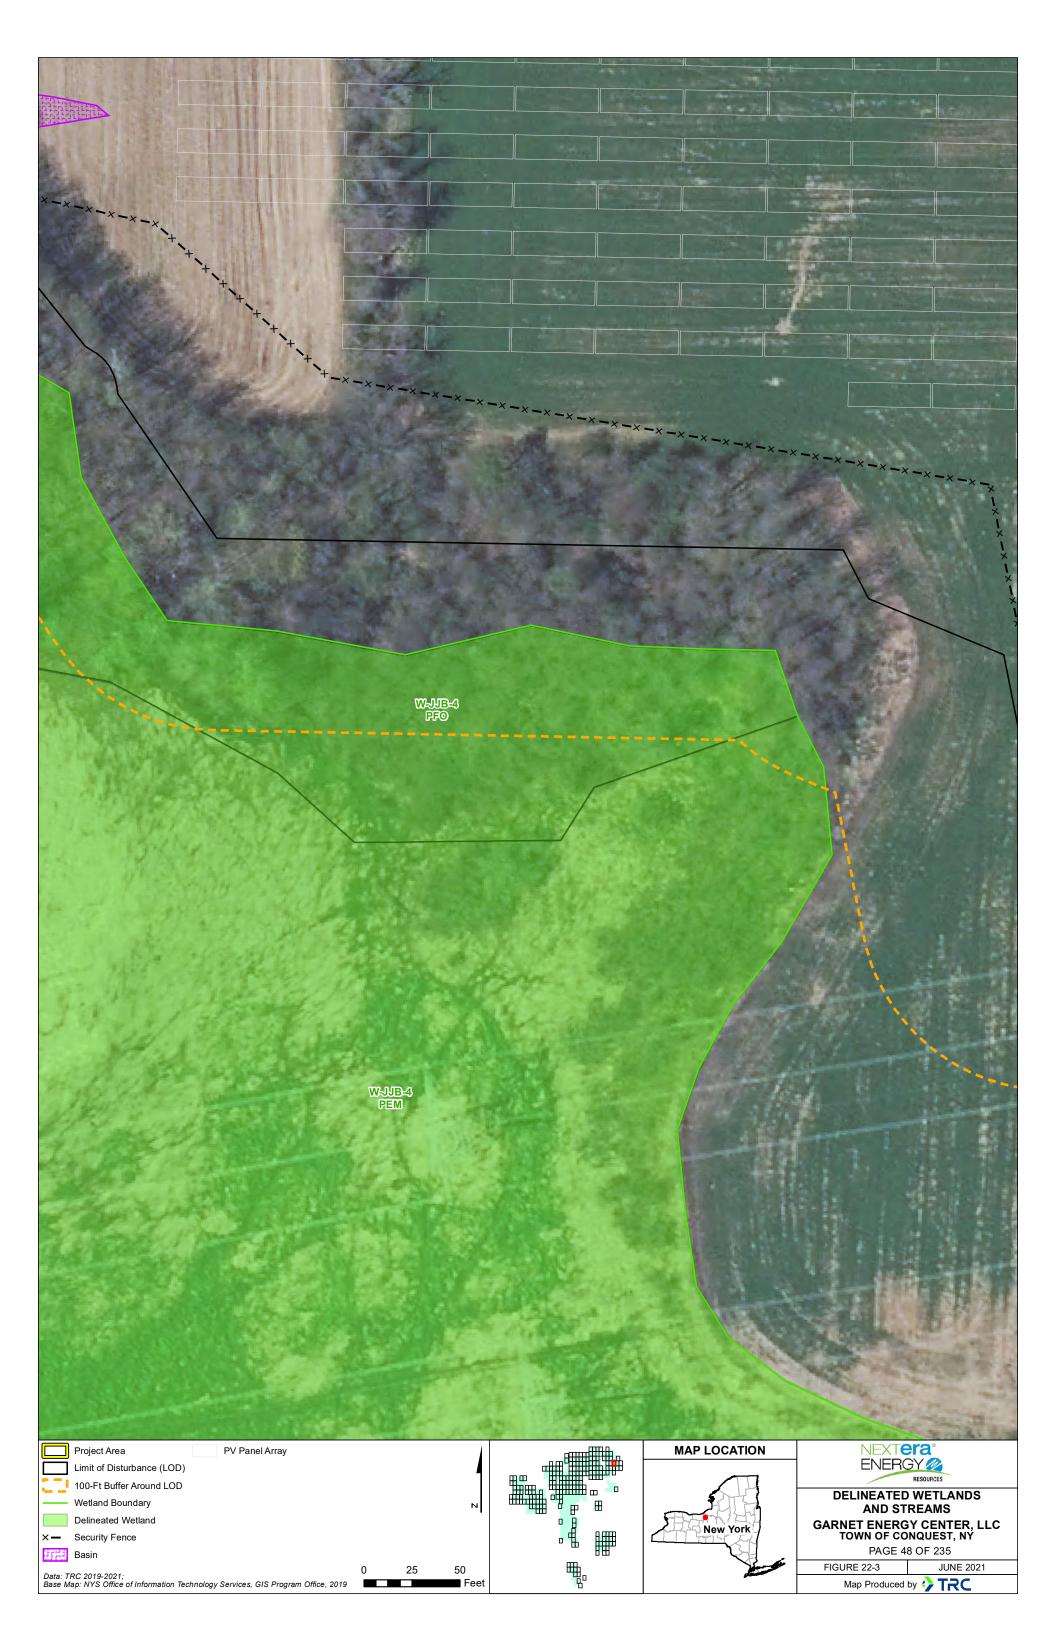

| Laydown Yard                          |                                                    |         |              | PAGE 37 OF 235                                    |           |
| Data: TRC 2019-2021;                                                              | 0                                     | 25 50                                              | ₩<br>B  |              | FIGURE 22-3                                       | JUNE 2021 |
| Base Map: NYS Office of Information Technology Services, GIS Program Office, 2019 |                                       |                                                    |         |              |                                                   |           |