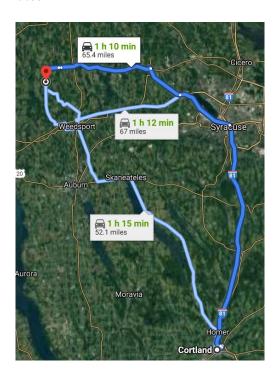

#### Route 4:

From southeast: Cortland, NY

To: Garnet Energy Site (NY-38 and Cooper Street, Conquest NY)

Distance: 65.4 miles

Time: 70 minutes

- 1. Head south on Main St toward Orchard St
- 2. Turn left onto Central Ave
- 3. Turn left onto Church St
- 4. Turn right at the 2nd cross street onto Clinton Ave
- 5. Use the left two lanes to turn left to stay on Clinton Ave
- 6. Turn left to merge onto I-81 N toward Syracuse
- 7. Merge onto I-81 N
- 8. Take the exit onto I-690 W toward Fairgrounds / Baldwinsville
- 9. Continue onto NY-690 N
- 10. Take the NY-31 E / NY-370 exit toward Baldwinsville
- 11. Turn right onto NY-31 W / NY-370 W (signs for Meridian)
- 12. Continue onto Conquest Victory Town Line Rd
- 13. Slight left to stay on Conquest Victory Town Line Rd
- 14. Turn left onto NY-38 S
- 15. Arrive at NY-38 and Cooper St