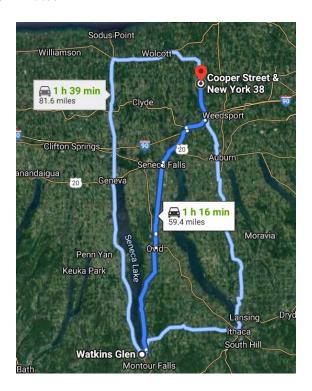

#### **Route 6:**

From south: Watkins Glen, NY

To: Garnet Energy Site (NY-38 and Cooper Street, Conquest NY)

Distance: 59.4 miles

Time: 76 minutes

- 1. Continue to Ovid
- 2. Continue straight onto NY-414 N / NY-96 N
- 3. Follow NY-414 N / Ovid St to Cayuga St in Seneca Falls
- 4. Take US-20 E to NY-90 N in Montezuma
- 5. Follow NY-90 N to NY-31 E
- 6. Turn right onto NY-31 E
- 7. Turn left onto NY-38 N / Canal St
- 8. Arrive at Cooper St and NY-38