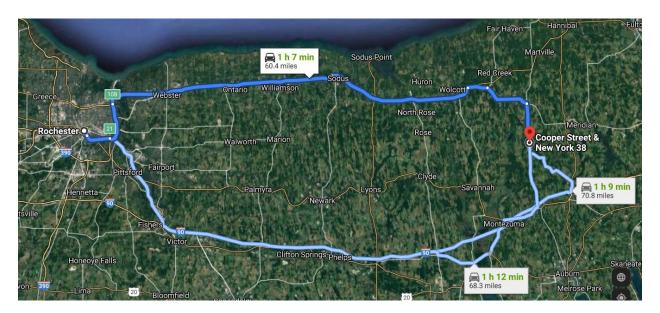

# **Route 1:**

From west: Rochester, NY

To: Garnet Energy Site (NY-38 and Cooper Street, Conquest NY)

Distance: 60.4 miles

Time: 67 minutes

- 1. Head south on South Ave toward E Broad St
- 2. Slight left onto NY-31 E
- 3. Use the right lane to take the ramp onto I-490 E
- 4. Merge onto I-490 E
- 5. Use the right two lanes to take exit 21 to merge onto NY-590 N
- 6. Take exit 10B to merge onto NY-104 E toward Webster
- 7. Turn right onto Ridge Rd
- 8. Turn right onto NY-370 E
- 9. Turn right onto NY-38 S
- 10. Arrive at NY-38 and Cooper St