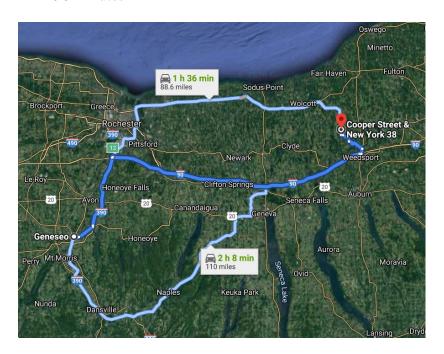

#### Route 7:

From west: Geneseo, NY

To: Garnet Energy Site (NY-38 and Cooper Street, Conquest NY)

Distance: 88.6 miles

Time: 96 minutes

- 1. Head south on Main St toward School St
- 2. Turn left onto South St
- 3. Continue onto US-20A E / Lakeville Rd
- 4. Turn left onto the ramp to Rochester
- 5. Merge onto I-390 N
- 6. Take exit 12 for I-90 / NY-253 / Lehigh Station Rd toward Thruway
- 7. Keep left, follow signs for Interstate 90 Thruway
- 8. Keep left at the fork, follow signs for I-90 E / Albany and merge onto I-90 E
- 9. Take exit 40 for NY-34 toward Weedsport / Auburn
- 10. Turn left onto NY-34 N (signs for Cato / Oswego)
- 11. Turn left onto Emerson Rd
- 12. Turn right onto Spook Woods Rd
- 13. Turn left onto Bush Hill Rd
- 14. Continue onto Slayton Rd
- 15. Turn right onto NY-38 N
- 16. Arrive at Y-38 and Cooper St