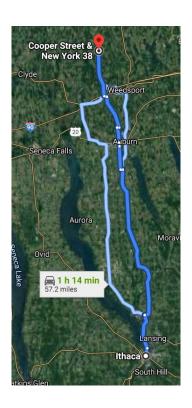

#### Route 5:

From south: Ithaca, NY

To: Garnet Energy Site (NY-38 and Cooper Street, Conquest NY)

Distance: 57.2 miles

Time: 74 minutes

- 1. Head north on North Albany St toward Cascadilla St
- 2. Turn right onto Cascadilla St
- 3. Turn left onto N Cayuga St
- 4. Turn left onto E Shore Dr
- 5. E Shore Drive turns right and becomes NY-34 N / NY-34B S
- 6. Turn left onto Skillet Rd
- 7. Turn right onto Dunning Ave
- 8. Continue onto Colombus St
- 9. Continue onto N Division St
- 10. Turn right onto Hume Ln
- 11. Turn left onto NY-38 N
- 12. Turn left onto Rochester St
- 13. Turn right onto NY-38 N / Canal St
- 14. Arrive at NY-38 and Cooper St