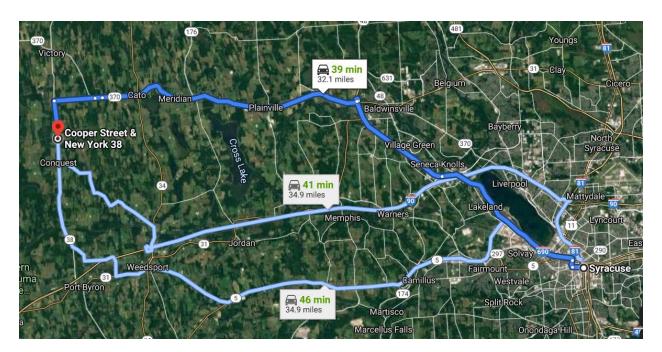

#### Route 2:

From east: Syracuse, NY

To: Garnet Energy Site (NY-38 and Cooper Street, Conquest NY)

Distance: 32.1 miles

Time: 39 minutes

- 1. Head north on S State St toward E Fayette St
- 2. Turn left onto E Fayette St
- 3. Turn right onto S West St
- 4. Keep left at the fork, follow signs for I-690 W / Baldwinsville and merge onto I-690 W
- 5. Continue onto NY-690 N
- 6. Take the NY-31 E / NY-370 exit toward Baldwinsville
- 7. Turn right onto NY-31 W / NY-370 W (signs for Meridian)
- 8. Continue onto Conquest Victory Town Line Rd
- 9. Slight left to stay on Conquest Victory Town Line Road
- 10. Turn left onto NY-38 S
- 11. Arrive at NY-38 and Cooper St