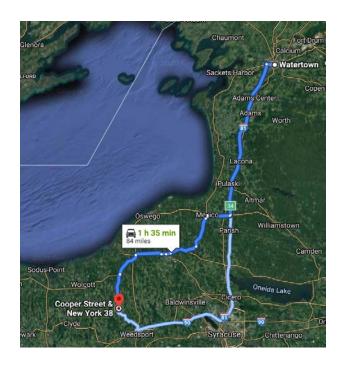

#### **Route 3:**

From northeast: Watertown, NY

To: Garnet Energy Site (NY-38 and Cooper Street, Conquest NY)

Distance: 84 miles

Time: 95 minutes

- 1. Head northwest on Public Square toward Court St
- 2. Public Square turns slightly left and becomes NY-3 W / Arsenal St
- 3. Use the right lane to take the ramp onto I-81 S
- 4. Take exit 34 for NY-104 toward Mexico
- 5. Turn right onto NY-104 W
- 6. Turn left onto Church St
- 7. Turn right onto Munger Hill Rd
- 8. Turn left onto NY-3 W
- 9. Turn right to stay on NY-3 W
- 10. Continue straight onto Oneida St
- 11. Turn right onto W 1st St N
- 12. Turn left onto Hannibal St
- 13. Turn right onto NY-3 W
- 14. Turn left onto NY-104 W
- 15. Slight left onto NY-38 S
- 16. Arrive at NY-38 and Cooper St