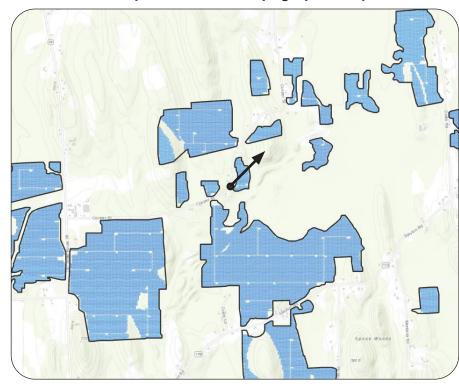

## **Existing Conditions**

NE

**Viewpoint Location Aerial Map** 

**Viewpoint Location Topographic Map** 

| Viewpoint Coordinates     | 43.14106<br>-76.62989 |
|---------------------------|-----------------------|
| Town                      | Conquest              |
| Viewpoint Elevation (MSL) | 465                   |
| Distance to Fence Line    | 200 ft                |
| Direction of View         | Northeast             |
| Lens Focal Length         | 50 mm (Full Frame)    |
| Date/Time of Photograph   | 11/06/2020, 11:58 AM  |