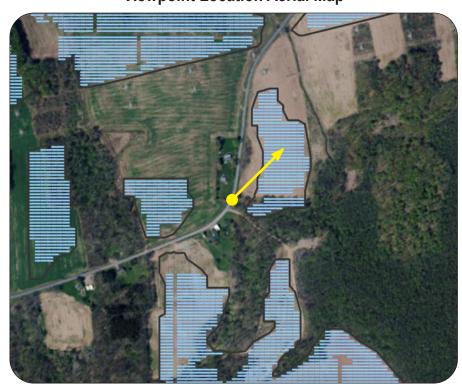

## **Existing Conditions**

NE

**Viewpoint Location Aerial Map** 

**Viewpoint Location Topographic Map** 

| Viewpoint Coordinates     | 43.14106<br>-76.62989 |
|---------------------------|-----------------------|
| Town                      | Conquest              |
| Viewpoint Elevation (MSL) | 465                   |
| Distance to Fence Line    | 200 ft                |
| Direction of View         | Northeast             |
| Lens Focal Length         | 50 mm (Full Frame)    |
| Date/Time of Photograph   | 11/06/2020, 11:58 AM  |