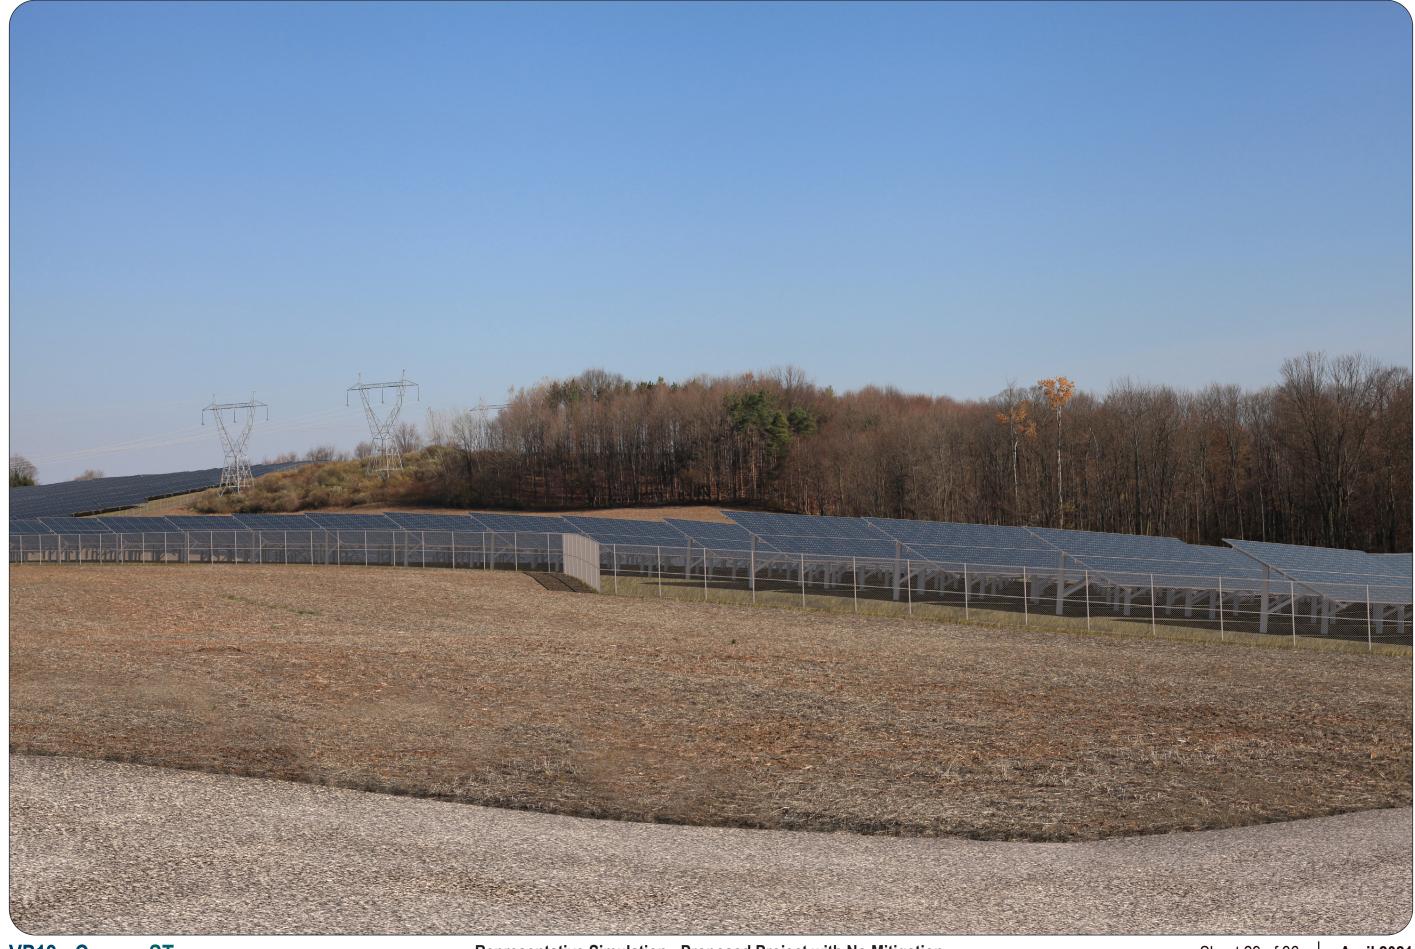

## **Existing Conditions**

NE

**Viewpoint Location Aerial Map** 

**Viewpoint Location Topographic Map** 

| Viewpoint Coordinates     | 43.14106<br>-76.62989 |
|---------------------------|-----------------------|
| Town                      | Conquest              |
| Viewpoint Elevation (MSL) | 465                   |
| Distance to Fence Line    | 200 ft                |
| Direction of View         | Northeast             |
| Lens Focal Length         | 50 mm (Full Frame)    |
| Date/Time of Photograph   | 11/06/2020, 11:58 AM  |