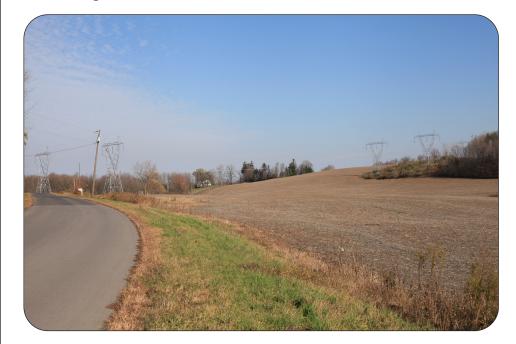

## **Existing Conditions**

NE

**Viewpoint Location Aerial Map** 

**Viewpoint Location Topographic Map** 

| Viewpoint Coordinates     | 43.14106<br>-76.62989 |
|---------------------------|-----------------------|
| Town                      | Conquest              |
| Viewpoint Elevation (MSL) | 465                   |
| Distance to Fence Line    | 200 ft                |
| Direction of View         | Northeast             |
| Lens Focal Length         | 50 mm (Full Frame)    |
| Date/Time of Photograph   | 11/06/2020, 11:58 AM  |