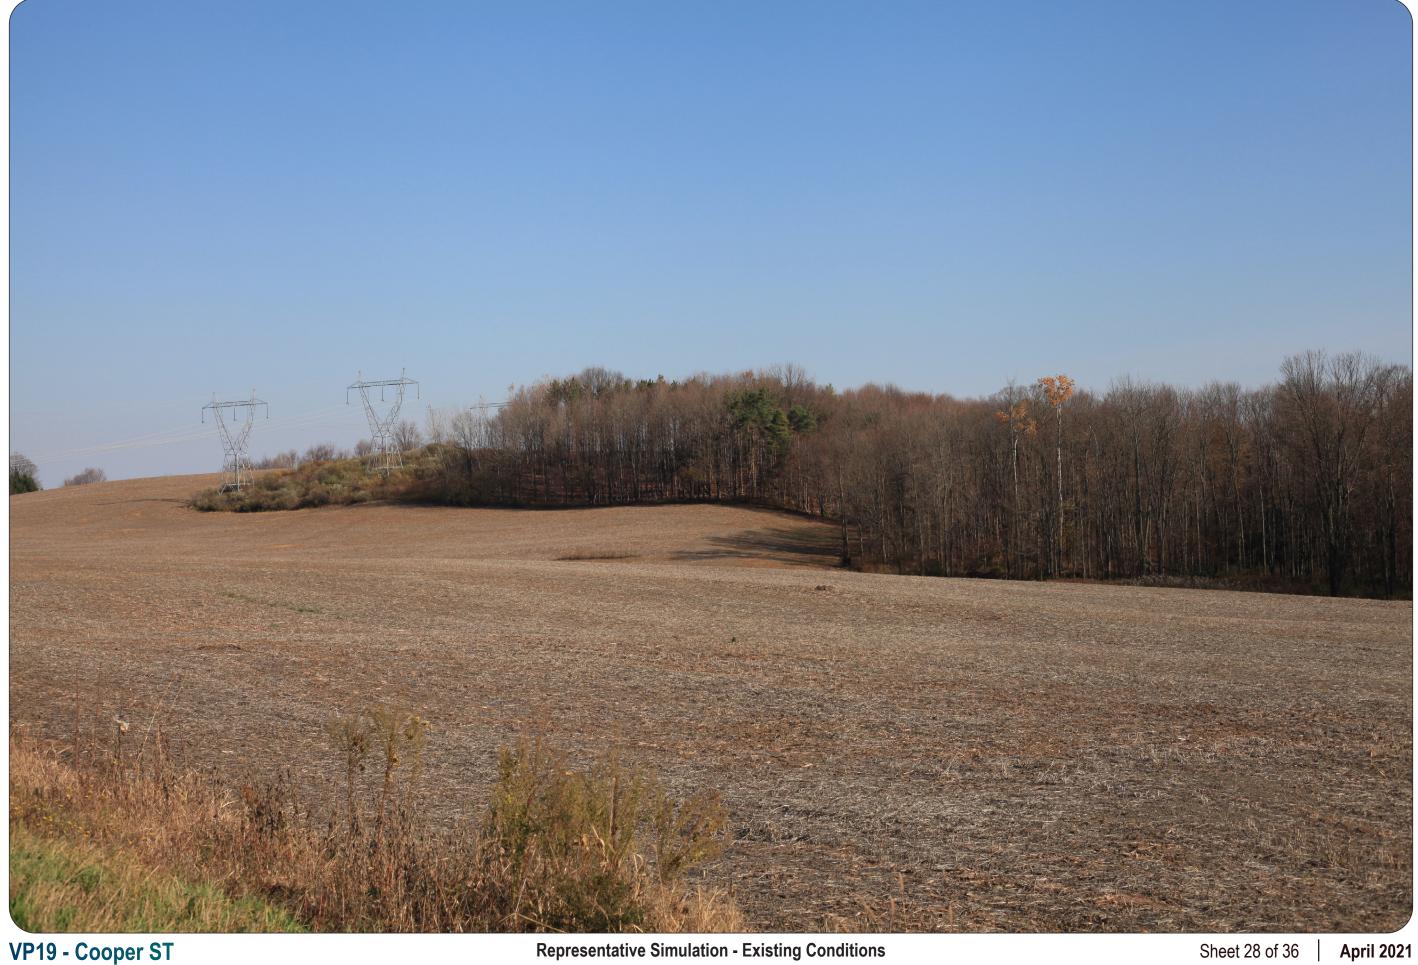

## **Existing Conditions**

NE

**Viewpoint Location Aerial Map** 

**Viewpoint Location Topographic Map** 

| Viewpoint Coordinates     | 43.14106<br>-76.62989 |
|---------------------------|-----------------------|
| Town                      | Conquest              |
| Viewpoint Elevation (MSL) | 465                   |
| Distance to Fence Line    | 200 ft                |
| Direction of View         | Northeast             |
| Lens Focal Length         | 50 mm (Full Frame)    |
| Date/Time of Photograph   | 11/06/2020, 11:58 AM  |