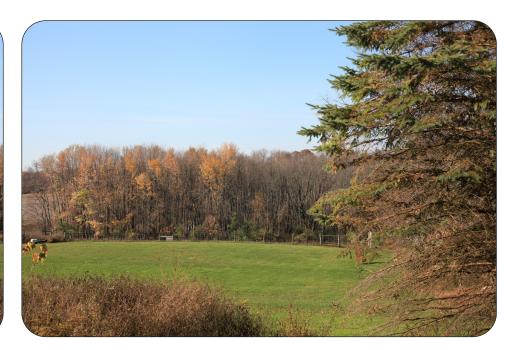

## **Existing Conditions**

SW

**Viewpoint Location Aerial Map** 

**Viewpoint Location Topographic Map** 

| Viewpoint Coordinate  | 43.12705<br>-76.61738     |
|-----------------------|---------------------------|
| Town                  | Conquest                  |
| Viewpoint Elevation ( | MSL) 488                  |
| Distance to Fence Lir | ne 521 ft                 |
| Direction of View     | Southwest                 |
| Lens Focal Length     | 50 mm (Full Frame)        |
| Date/Time of Photogr  | raph 11/06/2020, 11:14 AM |