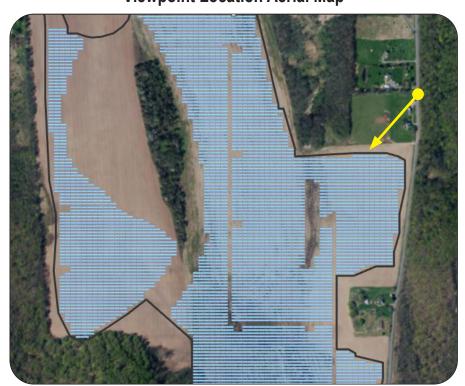

## WNW

**Viewpoint Location Aerial Map** 

**Viewpoint Location Topographic Map** 

| Viewpoint Coordinates     | 43.12051<br>-76.61824 |
|---------------------------|-----------------------|
| Town                      | Conquest              |
| Viewpoint Elevation (MSL) | 459                   |
| Distance to Fence Line    | 60 ft                 |
| Direction of View         | West Northwest        |
| Lens Focal Length         | 50 mm (Full Frame)    |
| Date/Time of Photograph   | 11/06/2020, 11:11 AM  |