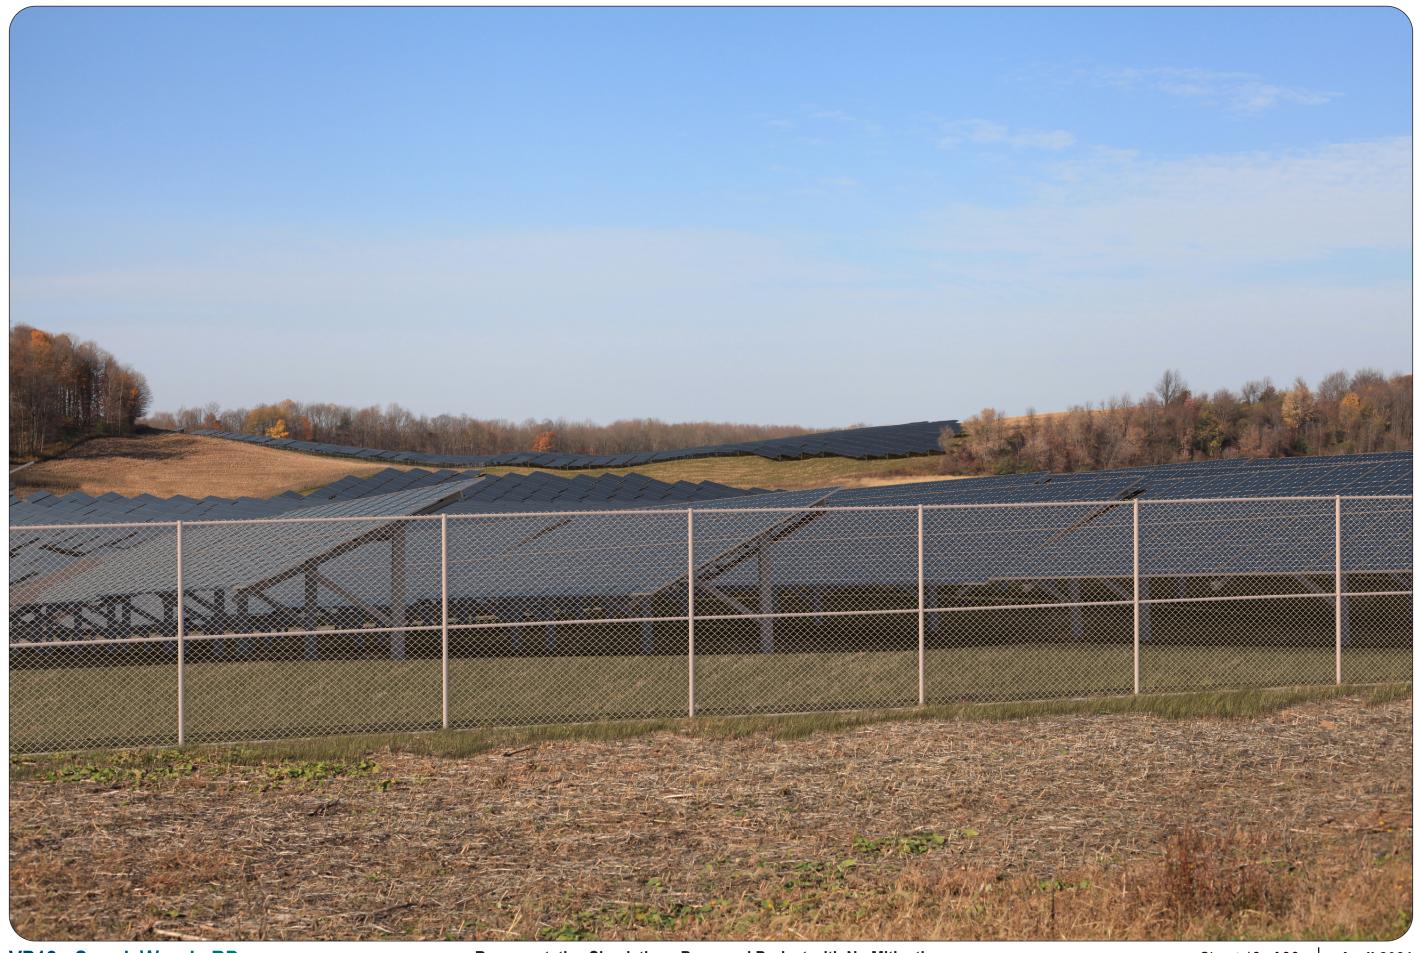

## **Existing Conditions**

SW

**Viewpoint Location Aerial Map** 

**Viewpoint Location Topographic Map** 

| Viewpoint Coordinate  | 43.12705<br>-76.61738     |
|-----------------------|---------------------------|
| Town                  | Conquest                  |
| Viewpoint Elevation ( | MSL) 488                  |
| Distance to Fence Lir | ne 521 ft                 |
| Direction of View     | Southwest                 |
| Lens Focal Length     | 50 mm (Full Frame)        |
| Date/Time of Photogr  | raph 11/06/2020, 11:14 AM |

VP13 - Spook Woods RD