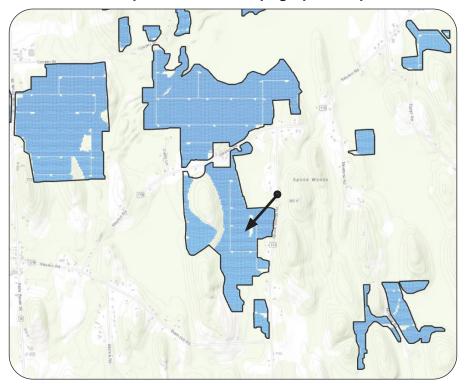

## **Existing Conditions**

SW

**Viewpoint Location Aerial Map** 

**Viewpoint Location Topographic Map** 

| Viewpoint Coordinate  | 43.12705<br>-76.61738     |
|-----------------------|---------------------------|
| Town                  | Conquest                  |
| Viewpoint Elevation ( | MSL) 488                  |
| Distance to Fence Lir | ne 521 ft                 |
| Direction of View     | Southwest                 |
| Lens Focal Length     | 50 mm (Full Frame)        |
| Date/Time of Photogr  | raph 11/06/2020, 11:14 AM |