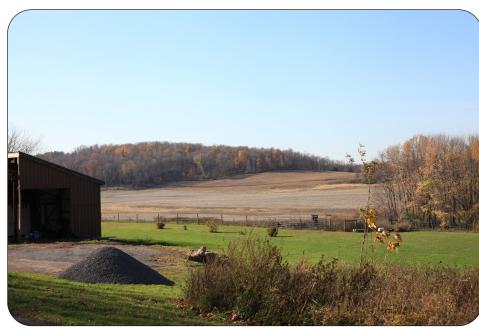

## WNW

**Viewpoint Location Aerial Map** 

**Viewpoint Location Topographic Map** 

| Viewpoint Coordinates     | 43.12051<br>-76.61824 |
|---------------------------|-----------------------|
| Town                      | Conquest              |
| Viewpoint Elevation (MSL) | 459                   |
| Distance to Fence Line    | 60 ft                 |
| Direction of View         | West Northwest        |
| Lens Focal Length         | 50 mm (Full Frame)    |
| Date/Time of Photograph   | 11/06/2020, 11:11 AM  |