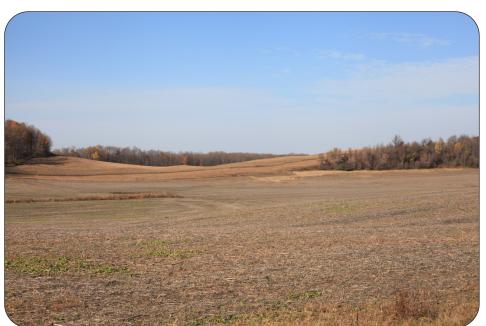

## WNW

**Viewpoint Location Aerial Map** 

**Viewpoint Location Topographic Map** 

| Viewpoint Coordinates     | 43.12051<br>-76.61824 |
|---------------------------|-----------------------|
| Town                      | Conquest              |
| Viewpoint Elevation (MSL) | 459                   |
| Distance to Fence Line    | 60 ft                 |
| Direction of View         | West Northwest        |
| Lens Focal Length         | 50 mm (Full Frame)    |
| Date/Time of Photograph   | 11/06/2020, 11:11 AM  |