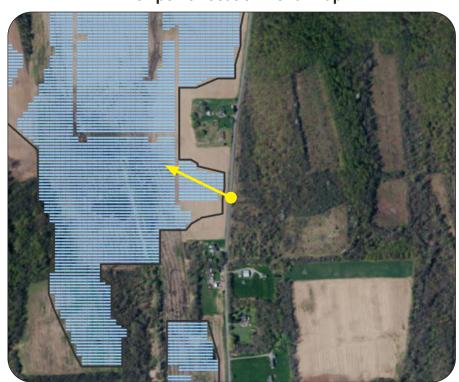

## WNW

**Viewpoint Location Aerial Map** 

**Viewpoint Location Topographic Map** 

| Viewpoint Coordinates     | 43.12051<br>-76.61824 |
|---------------------------|-----------------------|
| Town                      | Conquest              |
| Viewpoint Elevation (MSL) | 459                   |
| Distance to Fence Line    | 60 ft                 |
| Direction of View         | West Northwest        |
| Lens Focal Length         | 50 mm (Full Frame)    |
| Date/Time of Photograph   | 11/06/2020, 11:11 AM  |