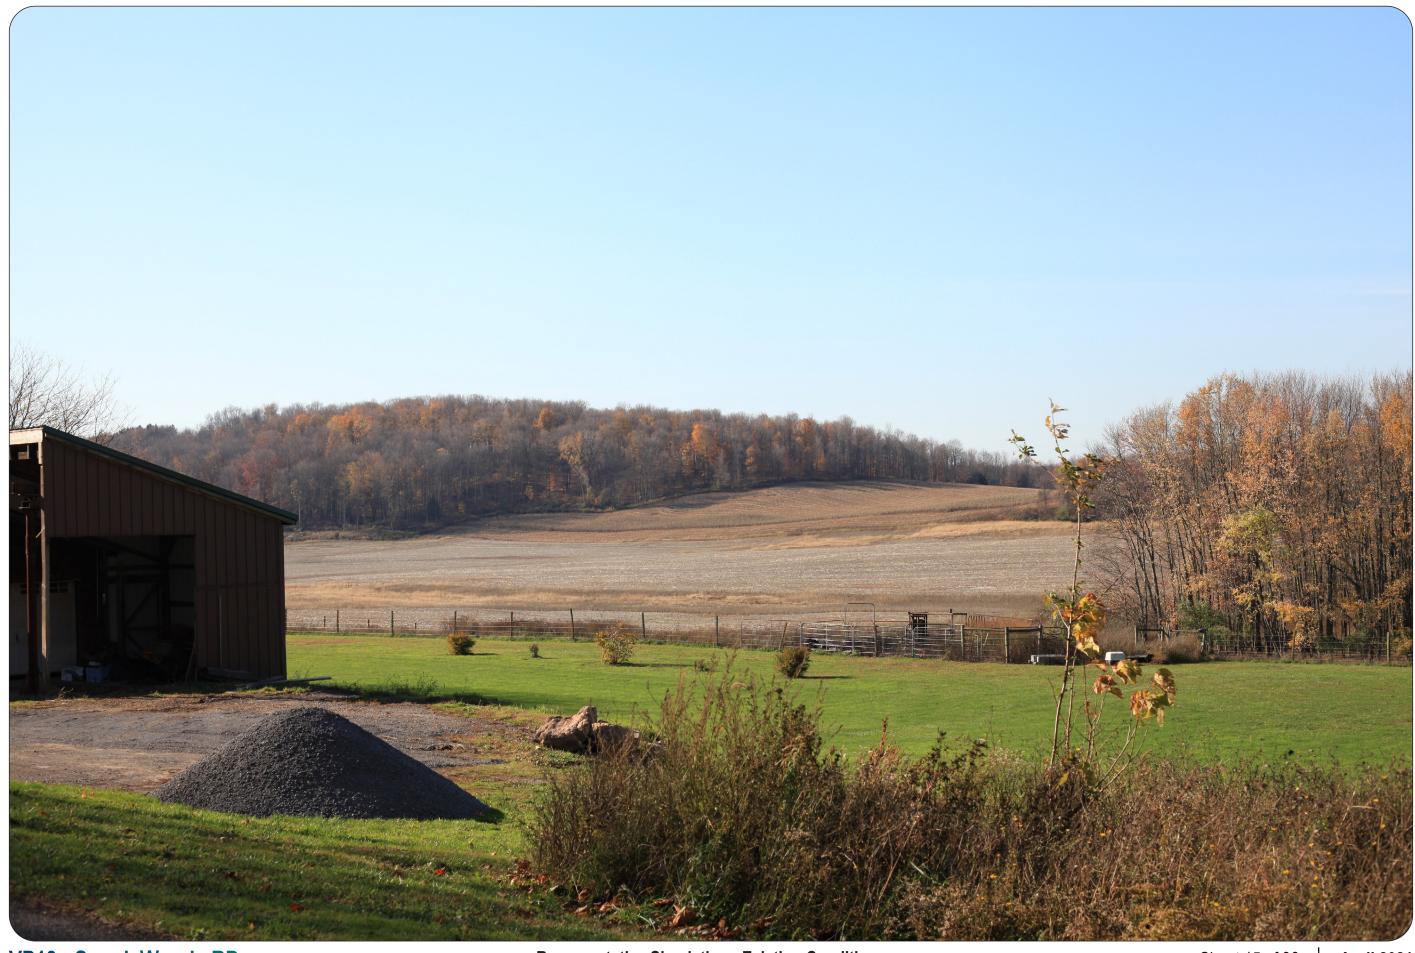

## WNW

**Viewpoint Location Aerial Map** 

**Viewpoint Location Topographic Map** 

| Viewpoint Coordinates     | 43.12051<br>-76.61824 |
|---------------------------|-----------------------|
| Town                      | Conquest              |
| Viewpoint Elevation (MSL) | 459                   |
| Distance to Fence Line    | 60 ft                 |
| Direction of View         | West Northwest        |
| Lens Focal Length         | 50 mm (Full Frame)    |
| Date/Time of Photograph   | 11/06/2020, 11:11 AM  |

VP13 - Spook Woods RD