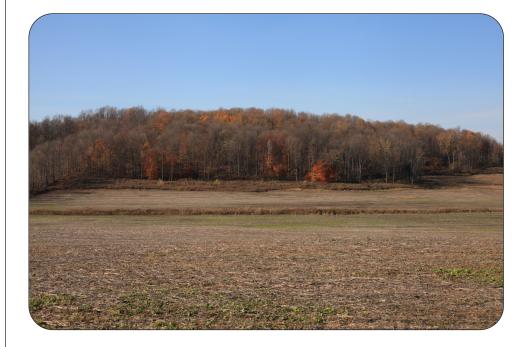

## **Existing Conditions**

SW

**Viewpoint Location Aerial Map** 

**Viewpoint Location Topographic Map** 

| Viewpoint Coordinate  | 43.12705<br>-76.61738     |
|-----------------------|---------------------------|
| Town                  | Conquest                  |
| Viewpoint Elevation ( | MSL) 488                  |
| Distance to Fence Lir | ne 521 ft                 |
| Direction of View     | Southwest                 |
| Lens Focal Length     | 50 mm (Full Frame)        |
| Date/Time of Photogr  | raph 11/06/2020, 11:14 AM |