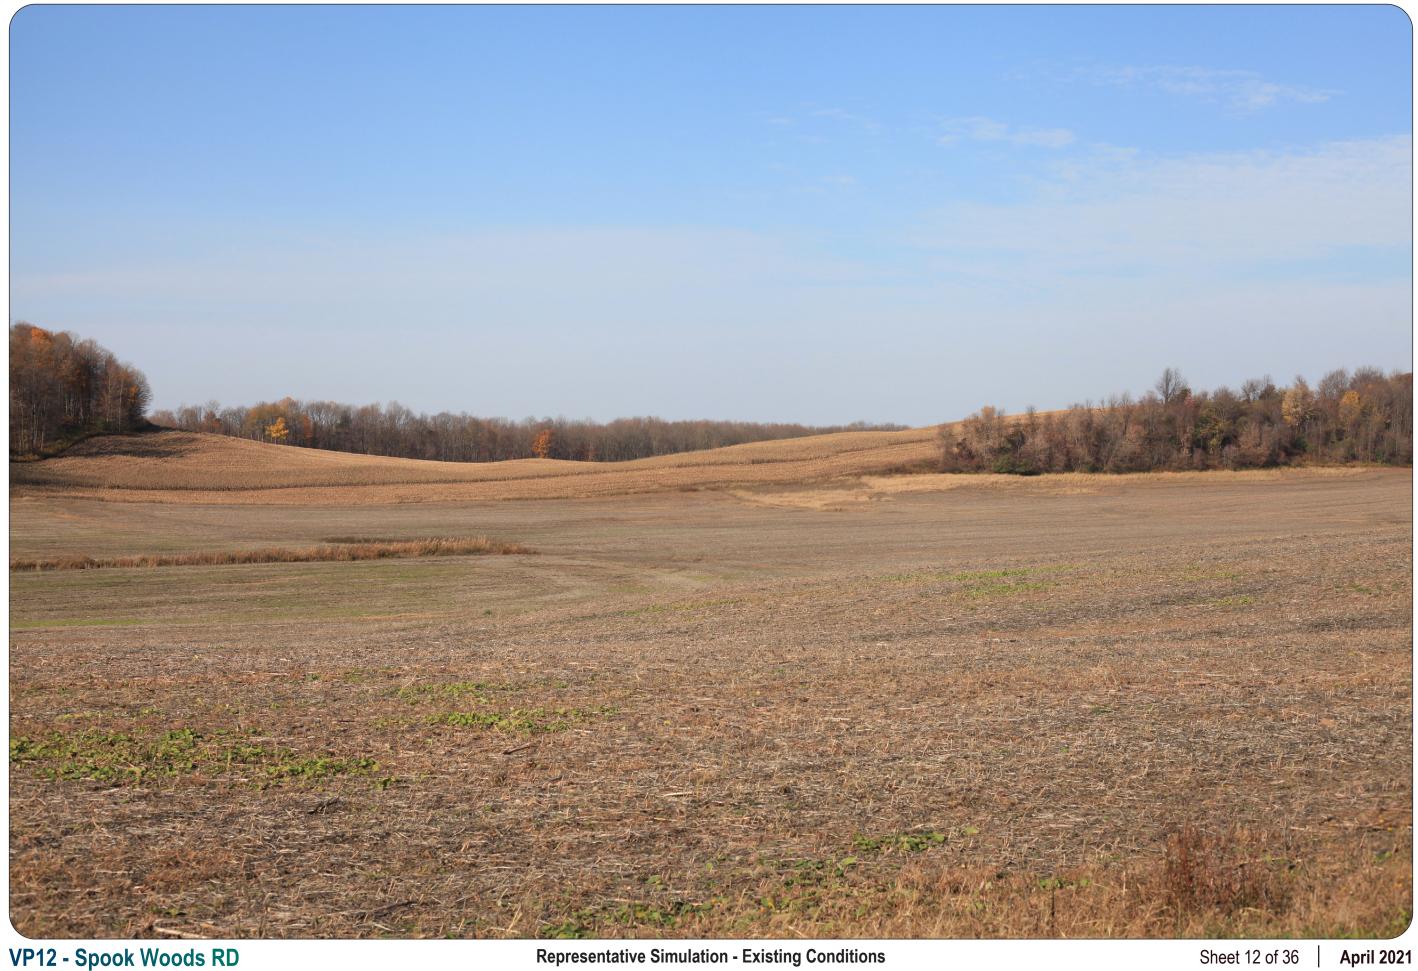

## **Existing Conditions**

SW

**Viewpoint Location Aerial Map** 

**Viewpoint Location Topographic Map** 

| Viewpoint Coordinate  | 43.12705<br>-76.61738     |
|-----------------------|---------------------------|
| Town                  | Conquest                  |
| Viewpoint Elevation ( | MSL) 488                  |
| Distance to Fence Lir | ne 521 ft                 |
| Direction of View     | Southwest                 |
| Lens Focal Length     | 50 mm (Full Frame)        |
| Date/Time of Photogr  | raph 11/06/2020, 11:14 AM |

VP13 - Spook Woods RD