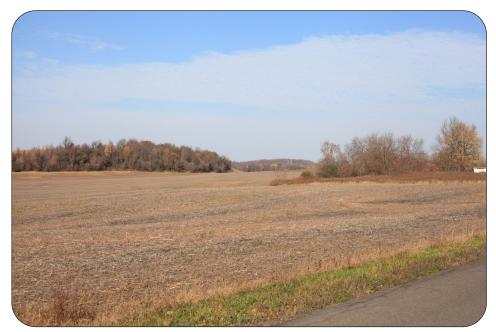

## **Existing Conditions**







## WNW

**Viewpoint Location Aerial Map** 



**Viewpoint Location Topographic Map** 





| Viewpoint Coordinates     | 43.12051<br>-76.61824 |
|---------------------------|-----------------------|
| Town                      | Conquest              |
| Viewpoint Elevation (MSL) | 459                   |
| Distance to Fence Line    | 60 ft                 |
| Direction of View         | West Northwest        |
| Lens Focal Length         | 50 mm (Full Frame)    |
| Date/Time of Photograph   | 11/06/2020, 11:11 AM  |

Visual Simulations of Project Garnet Energy Center Town of Conquest, NY







## **Existing Conditions**







SW

**Viewpoint Location Aerial Map** 



**Viewpoint Location Topographic Map** 





| Viewpoint Coordinate  | 43.12705<br>-76.61738     |
|-------------------