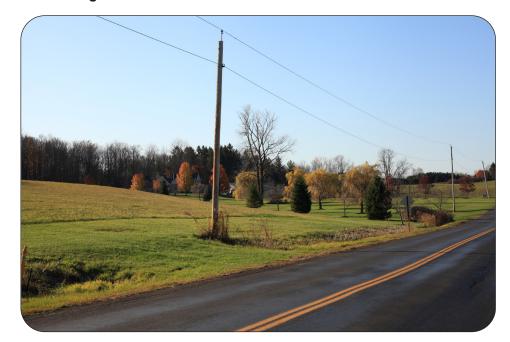

## **Existing Conditions**

WSW

**Viewpoint Location Aerial Map** 

**Viewpoint Location Topographic Map** 

VP4b - Slayton RD

NEXT**era**° ENERGY

| Viewpoint Coordinates     | 43.14761<br>-76.59542 |
|---------------------------|-----------------------|
| Town                      | Conquest              |
| Viewpoint Elevation (MSL) | 446                   |
| Distance to Fence Line    | 260 ft                |
| Direction of View         | West Southwest        |
| Lens Focal Length         | 50 mm (Full Frame)    |
| Date/Time of Photograph   | 11/06/2020, 9:53 AM   |