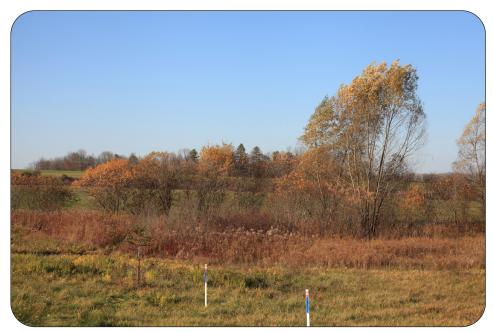

## **Existing Conditions**

SSW

**Viewpoint Location Aerial Map** 

**Viewpoint Location Topographic Map** 

NEXT**era**° ENERGY

| Viewpoint Coordinates     | 43.15184<br>-76.60594 |
|---------------------------|-----------------------|
| Town                      | Conquest              |
| Viewpoint Elevation (MSL) | 452                   |
| Distance to Fence Line    | 324 ft                |
| Direction of View         | South Southwest       |
| Lens Focal Length         | 50 mm (Full Frame)    |
| Date/Time of Photograph   | 11/06/2020, 10:14 AM  |