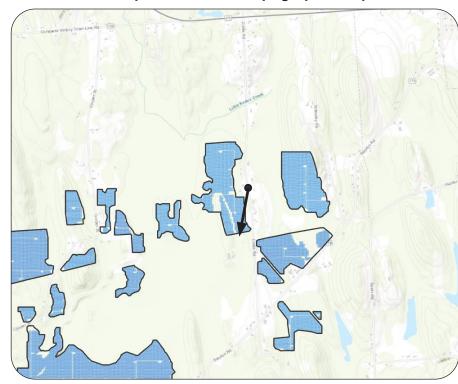

## **Existing Conditions**

WSW

**Viewpoint Location Aerial Map** 

**Viewpoint Location Topographic Map** 

VP4b - Slayton RD

NEXT**era**° ENERGY

| Viewpoint Coordinates     | 43.14761<br>-76.59542 |
|---------------------------|-----------------------|
| Town                      | Conquest              |
| Viewpoint Elevation (MSL) | 446                   |
| Distance to Fence Line    | 260 ft                |
| Direction of View         | West Southwest        |
| Lens Focal Length         | 50 mm (Full Frame)    |
| Date/Time of Photograph   | 11/06/2020, 9:53 AM   |