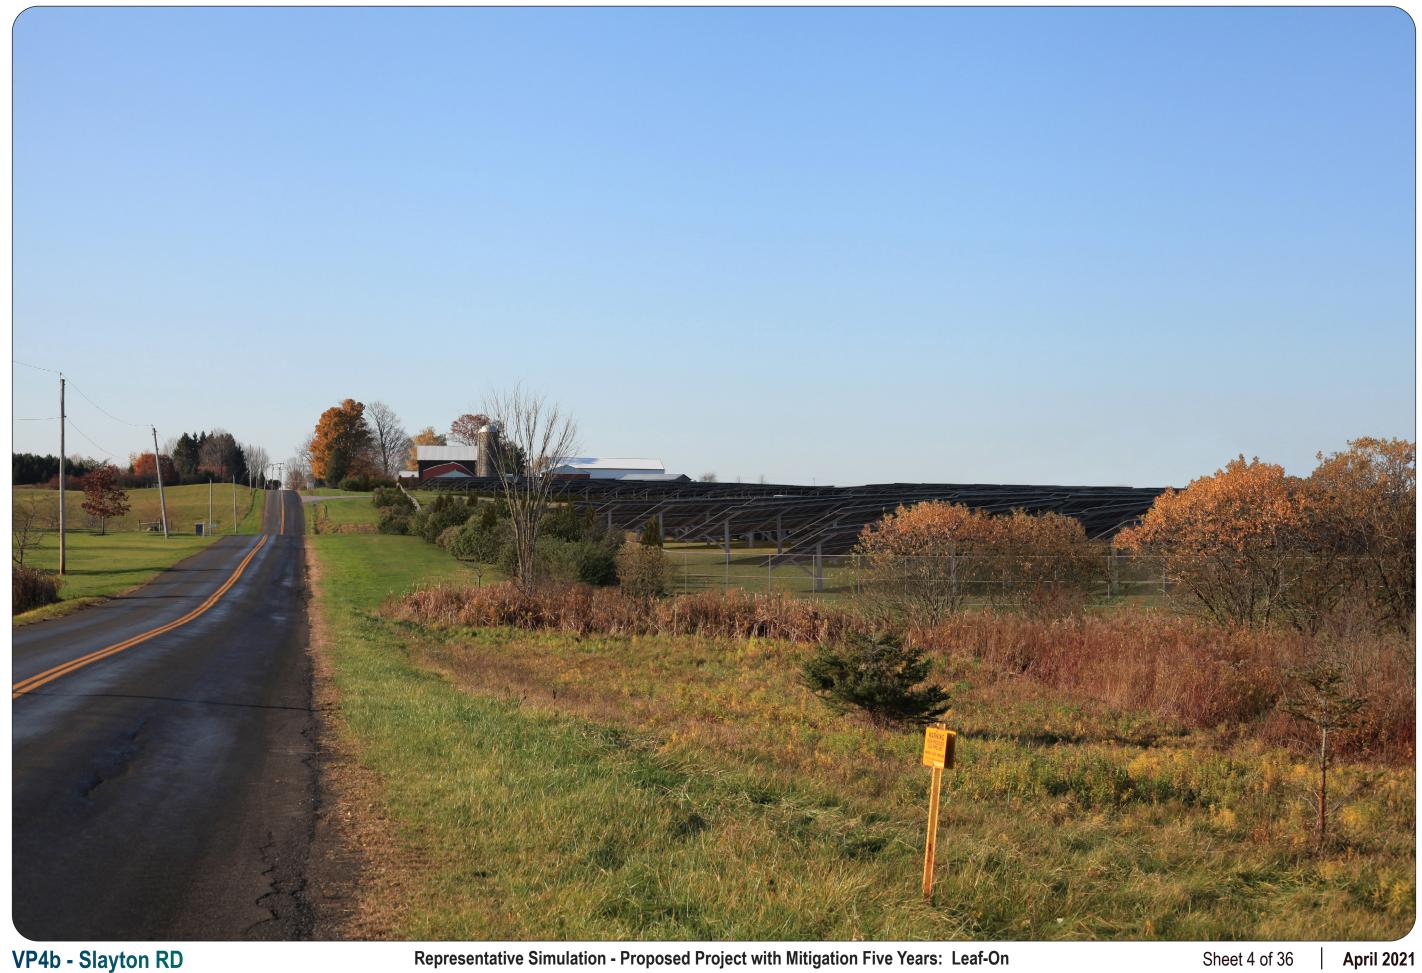

## **Existing Conditions**

WSW

**Viewpoint Location Aerial Map** 

**Viewpoint Location Topographic Map** 

VP4b - Slayton RD

NEXT**era**° ENERGY

| Viewpoint Coordinates     | 43.14761<br>-76.59542 |
|---------------------------|-----------------------|
| Town                      | Conquest              |
| Viewpoint Elevation (MSL) | 446                   |
| Distance to Fence Line    | 260 ft                |
| Direction of View         | West Southwest        |
| Lens Focal Length         | 50 mm (Full Frame)    |
| Date/Time of Photograph   | 11/06/2020, 9:53 AM   |

Visual Simulations of Project Garnet Energy Center Town of Conquest, NY

**VP4b - Slayton RD** 