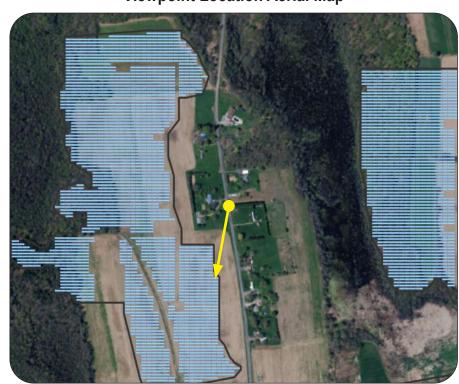

## **Existing Conditions**

WSW

**Viewpoint Location Aerial Map** 

**Viewpoint Location Topographic Map** 

VP4b - Slayton RD

NEXT**era**° ENERGY

| Viewpoint Coordinates     | 43.14761<br>-76.59542 |
|---------------------------|-----------------------|
| Town                      | Conquest              |
| Viewpoint Elevation (MSL) | 446                   |
| Distance to Fence Line    | 260 ft                |
| Direction of View         | West Southwest        |
| Lens Focal Length         | 50 mm (Full Frame)    |
| Date/Time of Photograph   | 11/06/2020, 9:53 AM   |