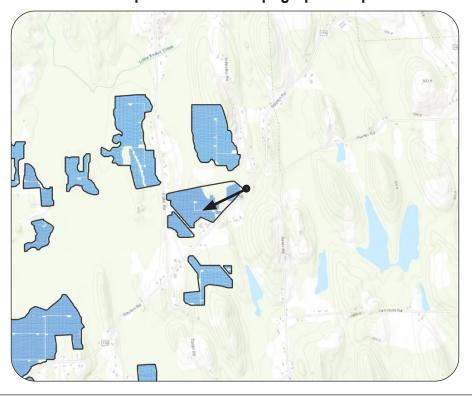

## **Existing Conditions**

WSW

**Viewpoint Location Aerial Map** 

**Viewpoint Location Topographic Map** 

VP4b - Slayton RD

NEXT**era**° ENERGY

| Viewpoint Coordinates     | 43.14761<br>-76.59542 |
|---------------------------|-----------------------|
| Town                      | Conquest              |
| Viewpoint Elevation (MSL) | 446                   |
| Distance to Fence Line    | 260 ft                |
| Direction of View         | West Southwest        |
| Lens Focal Length         | 50 mm (Full Frame)    |
| Date/Time of Photograph   | 11/06/2020, 9:53 AM   |