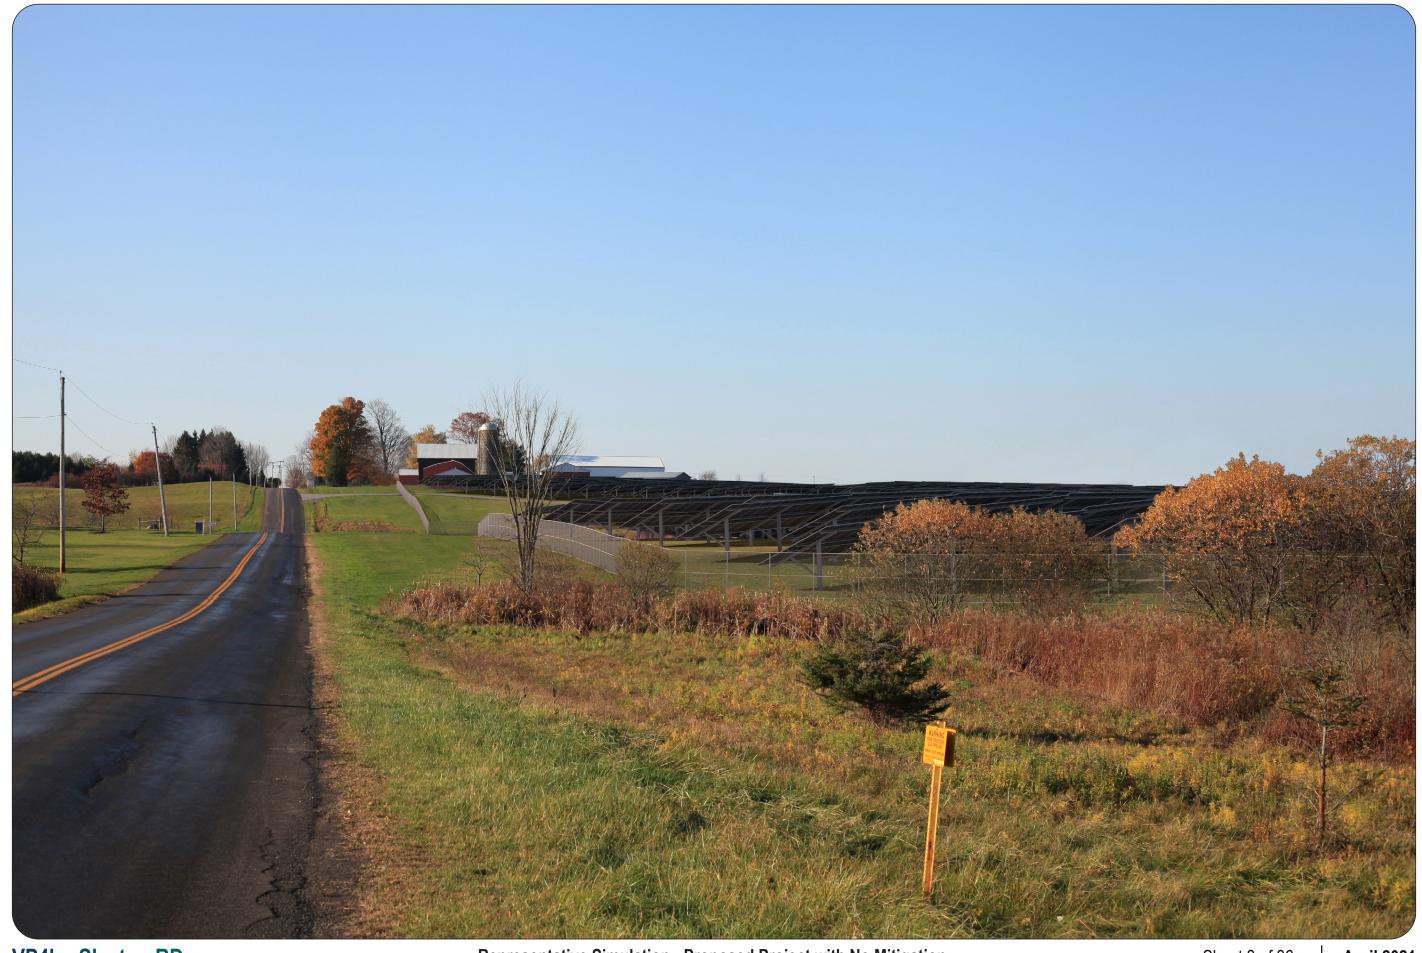

## **Existing Conditions**

WSW

**Viewpoint Location Aerial Map** 

**Viewpoint Location Topographic Map** 

VP4b - Slayton RD

NEXT**era**° ENERGY

| Viewpoint Coordinates     | 43.14761<br>-76.59542 |
|---------------------------|-----------------------|
| Town                      | Conquest              |
| Viewpoint Elevation (MSL) | 446                   |
| Distance to Fence Line    | 260 ft                |
| Direction of View         | West Southwest        |
| Lens Focal Length         | 50 mm (Full Frame)    |
| Date/Time of Photograph   | 11/06/2020, 9:53 AM   |

Visual Simulations of Project Garnet Energy Center Town of Conquest, NY

**VP4b - Slayton RD** 