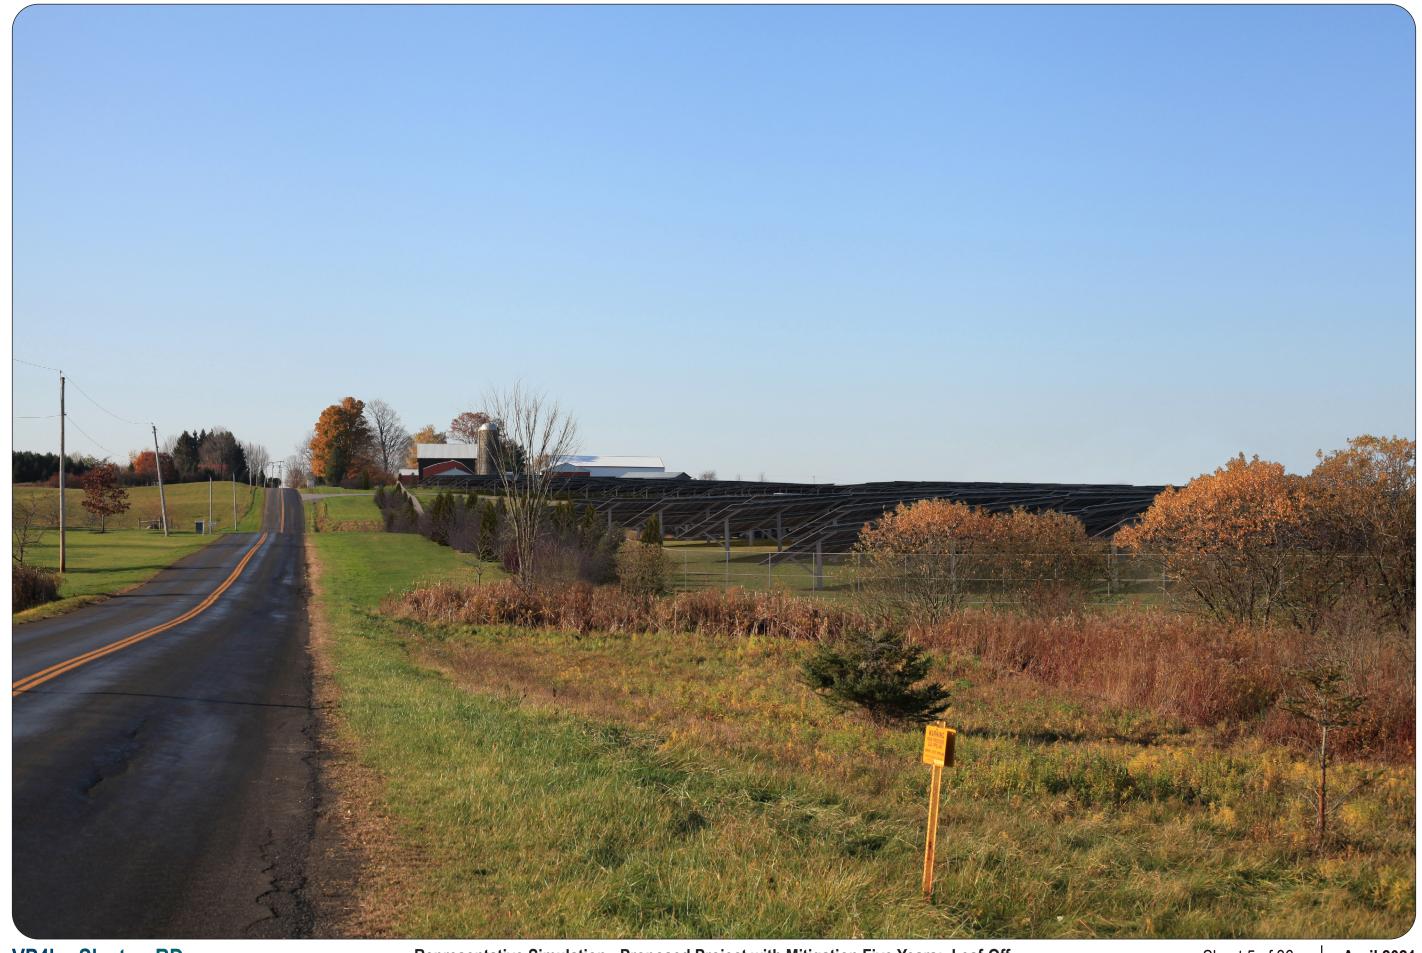

## **Existing Conditions**

WSW

**Viewpoint Location Aerial Map** 

**Viewpoint Location Topographic Map** 

VP4b - Slayton RD

NEXT**era**° ENERGY

| Viewpoint Coordinates     | 43.14761<br>-76.59542 |
|---------------------------|-----------------------|
| Town                      | Conquest              |
| Viewpoint Elevation (MSL) | 446                   |
| Distance to Fence Line    | 260 ft                |
| Direction of View         | West Southwest        |
| Lens Focal Length         | 50 mm (Full Frame)    |
| Date/Time of Photograph   | 11/06/2020, 9:53 AM   |

Visual Simulations of Project Garnet Energy Center Town of Conquest, NY

**VP4b - Slayton RD** 