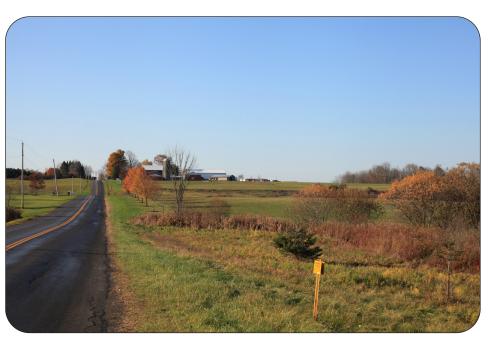

## **Existing Conditions**

SSW

**Viewpoint Location Aerial Map** 

**Viewpoint Location Topographic Map** 

NEXT**era**° ENERGY

| Viewpoint Coordinates     | 43.15184<br>-76.60594 |
|---------------------------|-----------------------|
| Town                      | Conquest              |
| Viewpoint Elevation (MSL) | 452                   |
| Distance to Fence Line    | 324 ft                |
| Direction of View         | South Southwest       |
| Lens Focal Length         | 50 mm (Full Frame)    |
| Date/Time of Photograph   | 11/06/2020, 10:14 AM  |