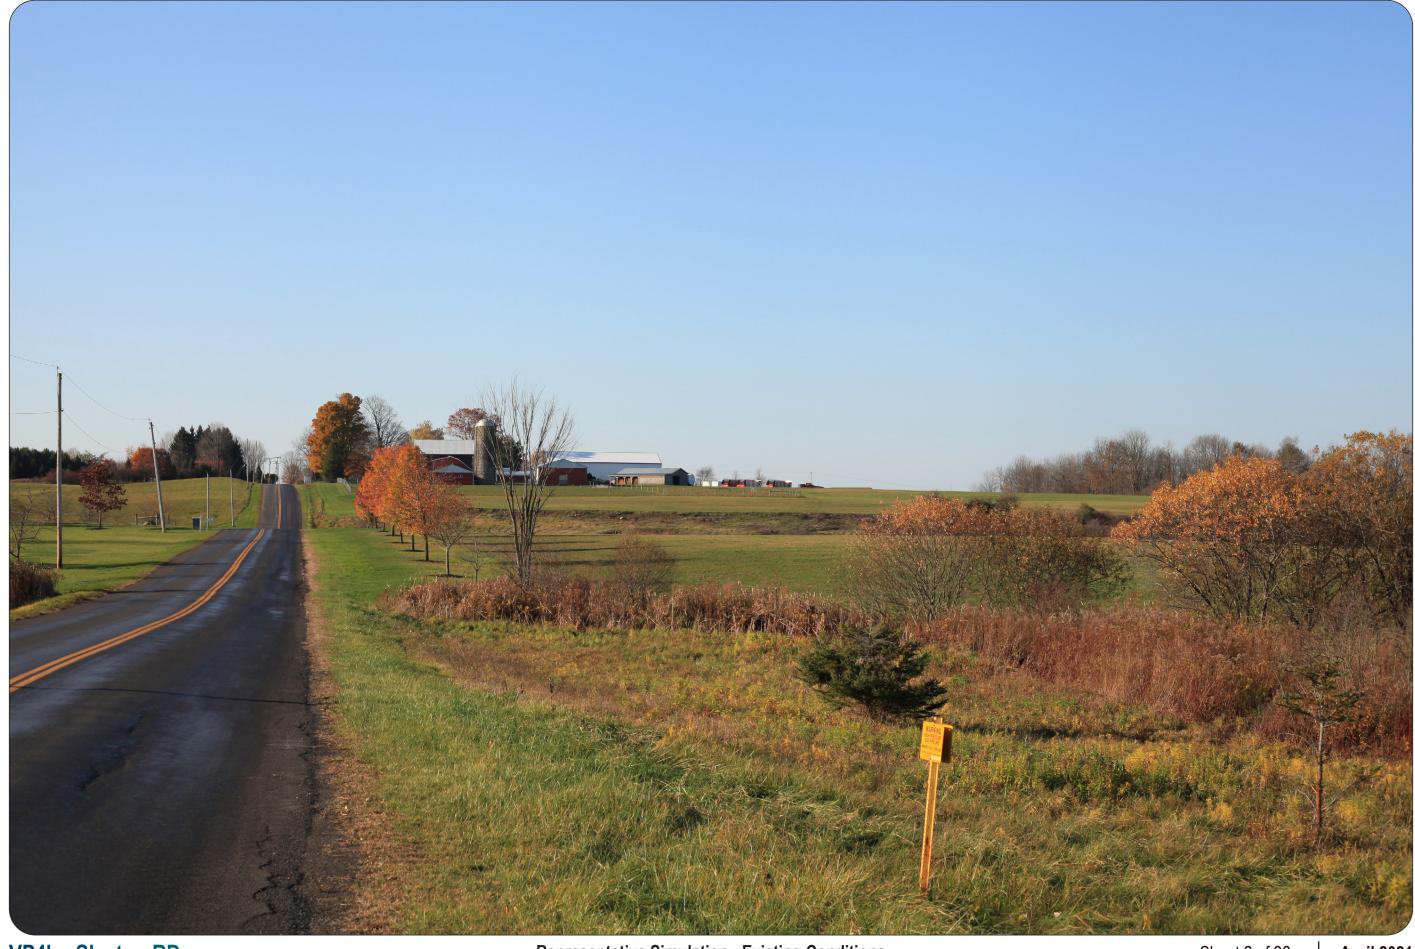

## **Existing Conditions**

WSW

**Viewpoint Location Aerial Map** 

**Viewpoint Location Topographic Map** 

VP4b - Slayton RD

NEXT**era**° ENERGY

| Viewpoint Coordinates     | 43.14761<br>-76.59542 |
|---------------------------|-----------------------|
| Town                      | Conquest              |
| Viewpoint Elevation (MSL) | 446                   |
| Distance to Fence Line    | 260 ft                |
| Direction of View         | West Southwest        |
| Lens Focal Length         | 50 mm (Full Frame)    |
| Date/Time of Photograph   | 11/06/2020, 9:53 AM   |

Visual Simulations of Project Garnet Energy Center Town of Conquest, NY

**VP4b - Slayton RD** 