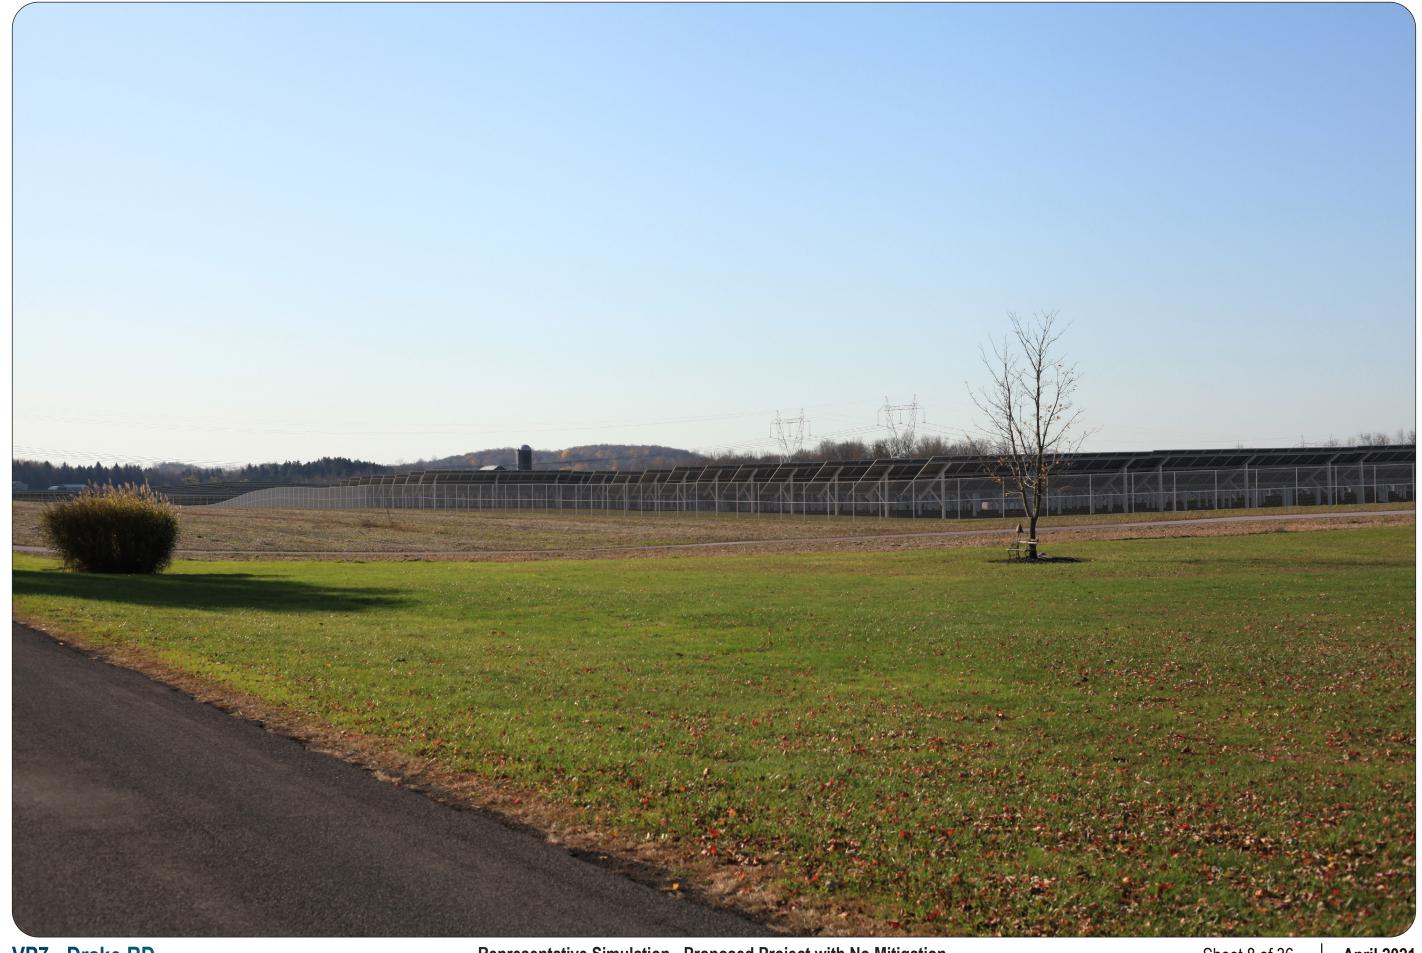

## **Existing Conditions**

SSW

**Viewpoint Location Aerial Map** 

**Viewpoint Location Topographic Map** 

NEXT**era**° ENERGY

| Viewpoint Coordinates     | 43.15184<br>-76.60594 |
|---------------------------|-----------------------|
| Town                      | Conquest              |
| Viewpoint Elevation (MSL) | 452                   |
| Distance to Fence Line    | 324 ft                |
| Direction of View         | South Southwest       |
| Lens Focal Length         | 50 mm (Full Frame)    |
| Date/Time of Photograph   | 11/06/2020, 10:14 AM  |