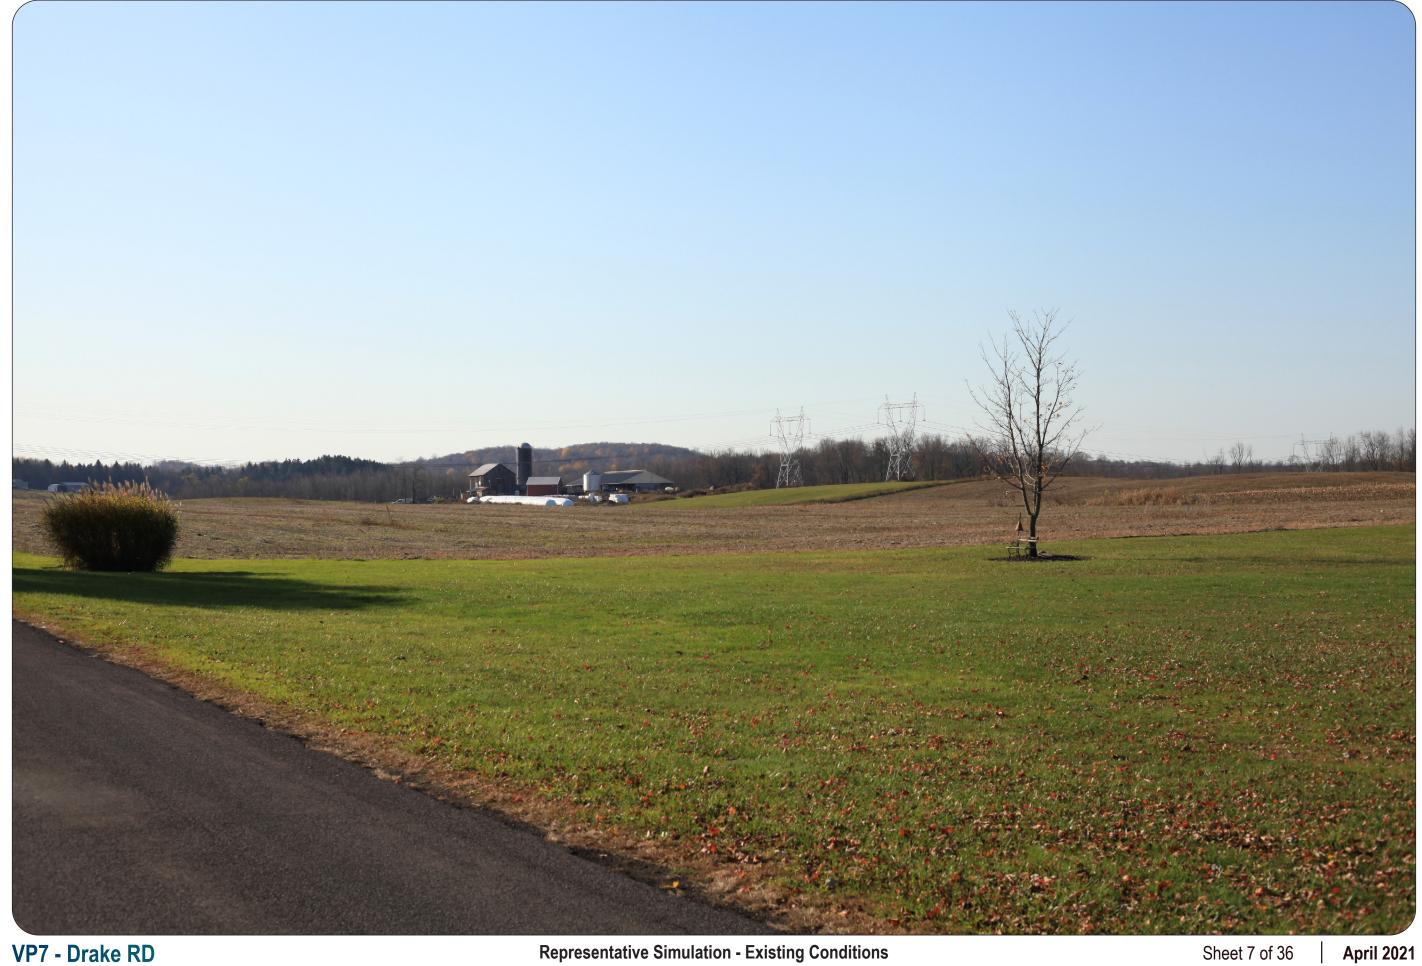

## **Existing Conditions**

SSW

**Viewpoint Location Aerial Map** 

**Viewpoint Location Topographic Map** 

NEXT**era**° ENERGY

| Viewpoint Coordinates     | 43.15184<br>-76.60594 |
|---------------------------|-----------------------|
| Town                      | Conquest              |
| Viewpoint Elevation (MSL) | 452                   |
| Distance to Fence Line    | 324 ft                |
| Direction of View         | South Southwest       |
| Lens Focal Length         | 50 mm (Full Frame)    |
| Date/Time of Photograph   | 11/06/2020, 10:14 AM  |