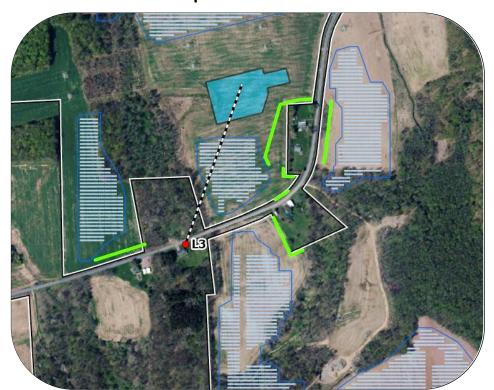

## L3 – LINE OF SIGHT PROFILE COOPER STREET (VIEW NORTHEAST) TO COLLECTION SUBSTATION

**Viewpoint Location Aerial** 

DISTANCE (FEET)

Viewpoint Location Topo

| Viewpoint Coordinates in | 806889.3 E    |
|--------------------------|---------------|
| NY State Plane East      | 1143897.3 N   |
| Viewpoint Location       | Cooper Street |
| Distance to Fence Line   | 933 feet      |
| Direction of View        | NE            |

Garnet Energy Center Town of Conquest, New York Line of Sight May 2021

L3 – COOPER STREET (SOUTHWEST LOCATION)