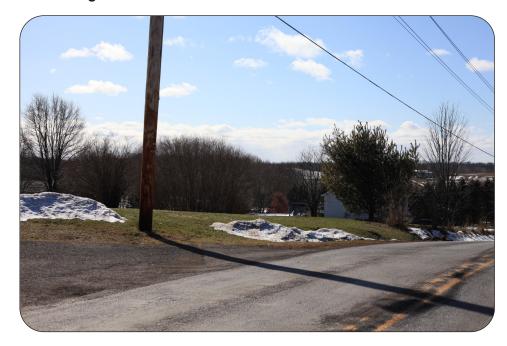

# **Existing Conditions**

W

**Viewpoint Location Aerial Map** 

**Viewpoint Location Topographic Map** 

| Viewpoint Coordinates     | 43.13273<br>-76.61507 |
|---------------------------|-----------------------|
| Town                      | Conquest              |
| Viewpoint Elevation (MSL) | 504                   |
| Distance to Fence Line    | 783 ft                |
| Direction of View         | West                  |
| Lens Focal Length         | 50 mm (Full Frame)    |
| Date/Time of Photograph   | 3/04/2021, 2:40 PM    |

Visual Simulations of Project Garnet Energy Center Town of Conquest, NY

**VP61 - Slayton RD** 

Representative Simulation - Proposed Project with Mitigation Five Years: Leaf-On

**VP61 - Slayton RD** 

Representative Simulation - Proposed Project with Mitigation Five Years: Leaf-Off