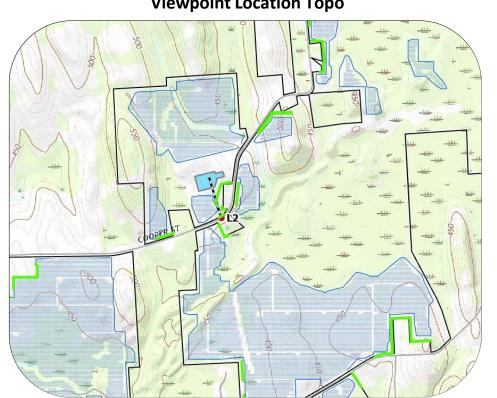

## L2 – LINE OF SIGHT PROFILE COOPER STREET (VIEW NORTH) TO COLLECTION SUBSTATION

| Viewpoint Coordinates in | 807570.5 E    |  |
|--------------------------|---------------|--|
| NY State Plane East      | 1144203.0 N   |  |
| Viewpoint Location       | Cooper Street |  |
| Distance to Fence Line   | 646 feet      |  |
| Direction of View        | N             |  |
|                          |               |  |

Garnet Energy Center Town of Conquest, New York Line of Sight May 2021