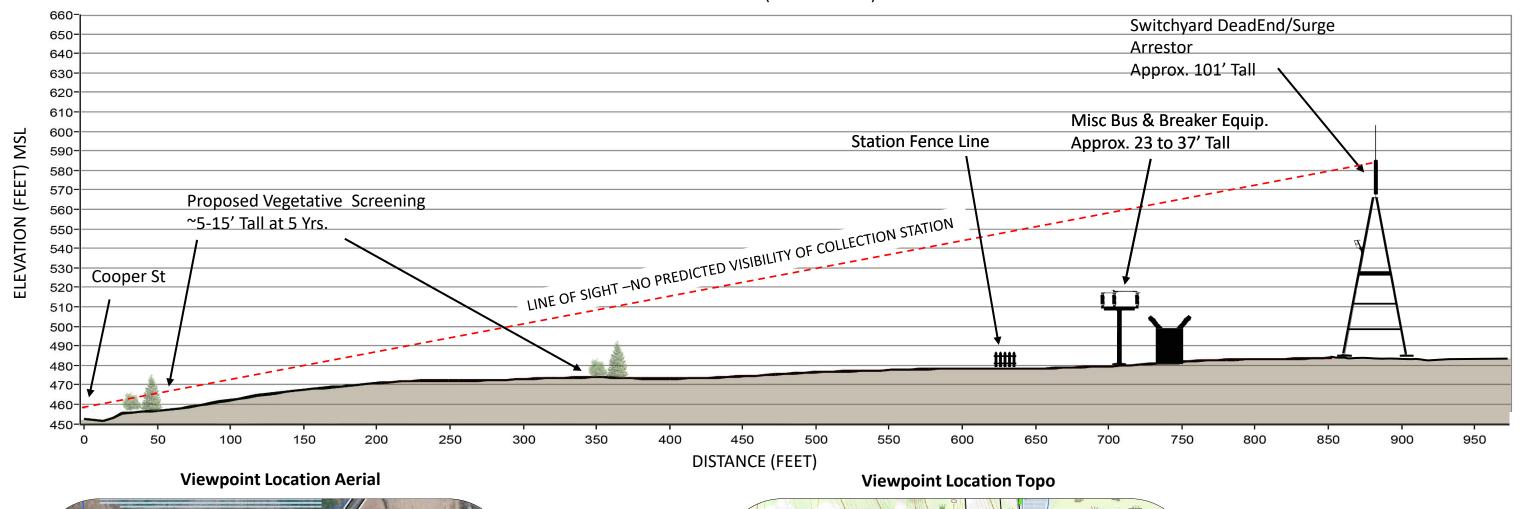

## L2 – LINE OF SIGHT PROFILE COOPER STREET (VIEW NORTH) TO COLLECTION SUBSTATION

| Viewpoint Coordinates in | 807570.5 E    | \ |
|--------------------------|---------------|---|
| NY State Plane East      | 1144203.0 N   |   |
| Viewpoint Location       | Cooper Street |   |
| Distance to Fence Line   | 646 feet      |   |
| Direction of View        | N             |   |
|                          |               | _ |

Garnet Energy Center Town of Conquest, New York Line of Sight May 2021

L2 – COOPER STREET (SOUTH LOCATION) LEAF OFF MITIGATION