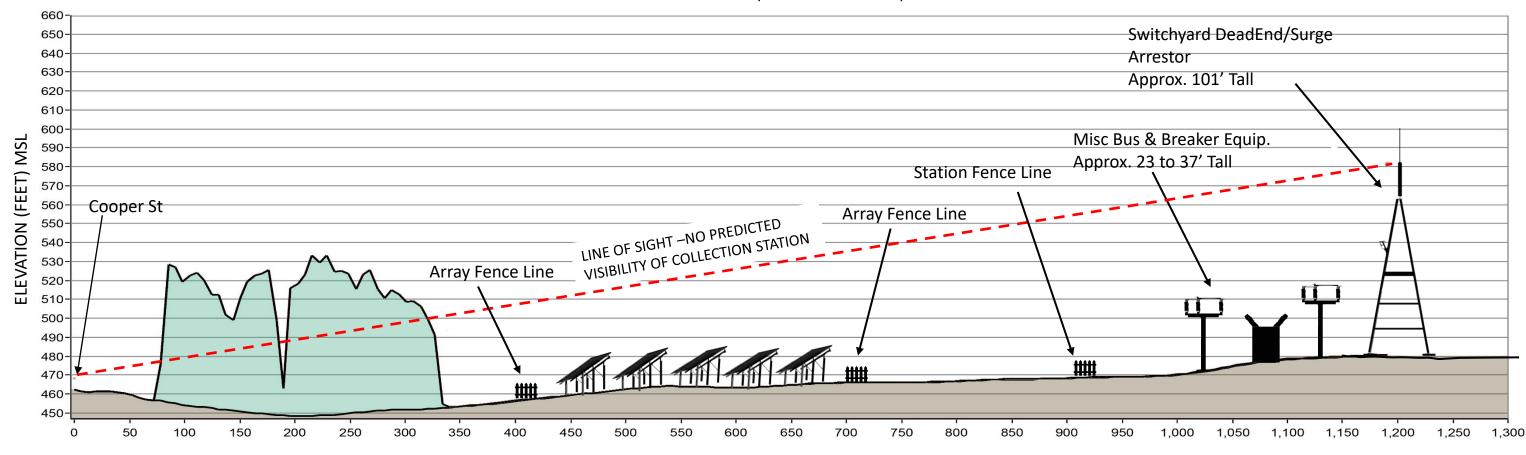

## L3 – LINE OF SIGHT PROFILE COOPER STREET (VIEW NORTHEAST) TO COLLECTION SUBSTATION

**Viewpoint Location Aerial** 

DISTANCE (FEET)

Viewpoint Location Topo

| Viewpoint Coordinates in | 806889.3 E    |
|--------------------------|---------------|
| NY State Plane East      | 1143897.3 N   |
| Viewpoint Location       | Cooper Street |
| Distance to Fence Line   | 933 feet      |
| Direction of View        | NE            |

Garnet Energy Center Town of Conquest, New York Line of Sight May 2021

L3 – COOPER STREET (SOUTHWEST LOCATION)