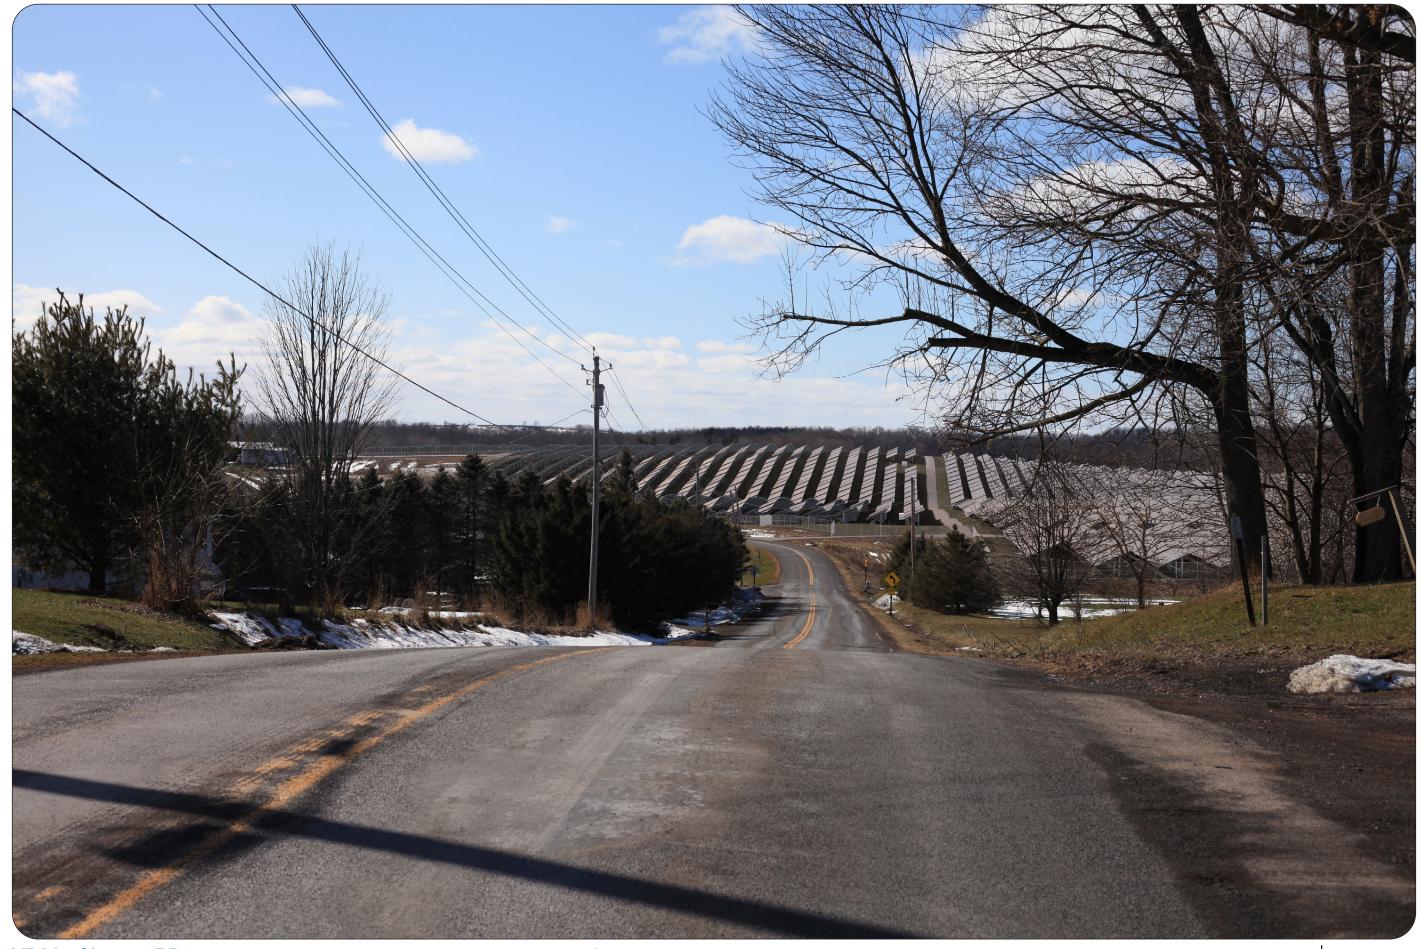

Visual Simulations of Project Garnet Energy Center Town of Conquest, NY

**VP61 - Slayton RD** 

Representative Simulation - Proposed Project with Mitigation Five Years: Leaf-On

**VP61 - Slayton RD** 

Representative Simulation - Proposed Project with Mitigation Five Years: Leaf-Off