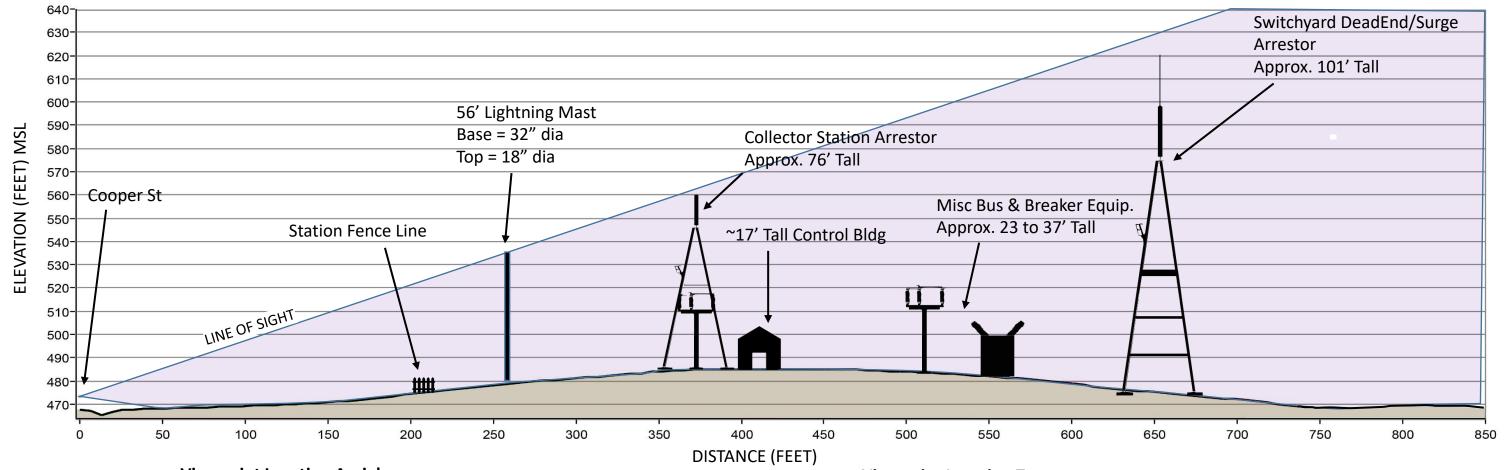

## L1 – LINE OF SIGHT PROFILE COOPER STREET (VIEW WEST) TO COLLECTION SUBSTATION

**Viewpoint Location Aerial** 

Viewpoint Location Topo

| Viewpoint Coordinates in | 807851.2 E    |
|--------------------------|---------------|
| NY State Plane East      | 1145111.5 N   |
| Viewpoint Location       | Cooper Street |
| Distance to Fence Line   | 236 feet      |
| Direction of View        | W             |
|                          |               |

Garnet Energy Center Town of Conquest, New York Line of Sight May 2021

L1 – COOPER STREET (NORTH LOCATION)