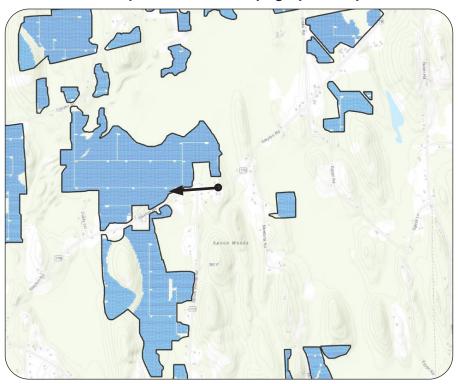

# **Existing Conditions**

W

**Viewpoint Location Aerial Map** 

**Viewpoint Location Topographic Map** 

| Viewpoint Coordinates     | 43.13273<br>-76.61507 |
|---------------------------|-----------------------|
| Town                      | Conquest              |
| Viewpoint Elevation (MSL) | 504                   |
| Distance to Fence Line    | 783 ft                |
| Direction of View         | West                  |
| Lens Focal Length         | 50 mm (Full Frame)    |
| Date/Time of Photograph   | 3/04/2021, 2:40 PM    |