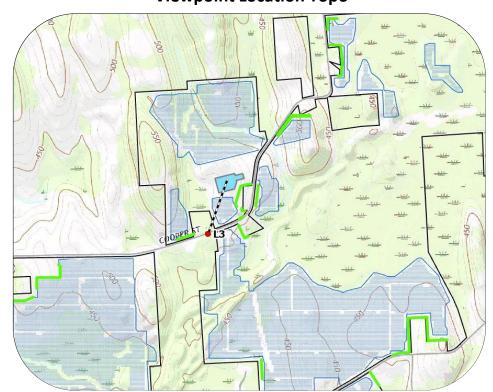

## L3 – LINE OF SIGHT PROFILE COOPER STREET (VIEW NORTHEAST) TO COLLECTION SUBSTATION

**Viewpoint Location Aerial** 

DISTANCE (FEET)

Viewpoint Location Topo

| Viewpoint Coordinates in | 806889.3 E    |
|--------------------------|---------------|
| NY State Plane East      | 1143897.3 N   |
| Viewpoint Location       | Cooper Street |
| Distance to Fence Line   | 933 feet      |
| Direction of View        | NE            |

Garnet Energy Center Town of Conquest, New York Line of Sight May 2021

L3 – COOPER STREET (SOUTHWEST LOCATION)