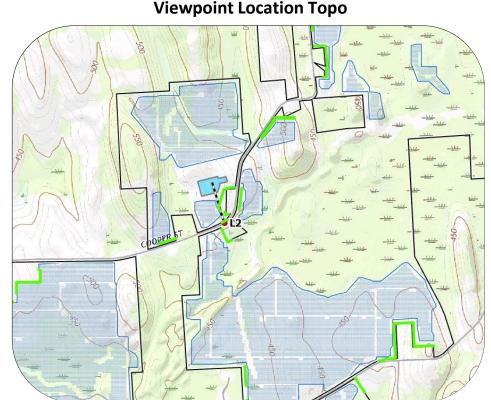

## L2 – LINE OF SIGHT PROFILE COOPER STREET (VIEW NORTH) TO COLLECTION SUBSTATION

| Viewpoint Coordinates in | 807570.5 E    | \ |
|--------------------------|---------------|---|
| NY State Plane East      | 1144203.0 N   |   |
| Viewpoint Location       | Cooper Street |   |
| Distance to Fence Line   | 646 feet      |   |
| Direction of View        | N             |   |
|                          |               | _ |

Garnet Energy Center Town of Conquest, New York Line of Sight May 2021

L2 – COOPER STREET (SOUTH LOCATION) LEAF OFF MITIGATION