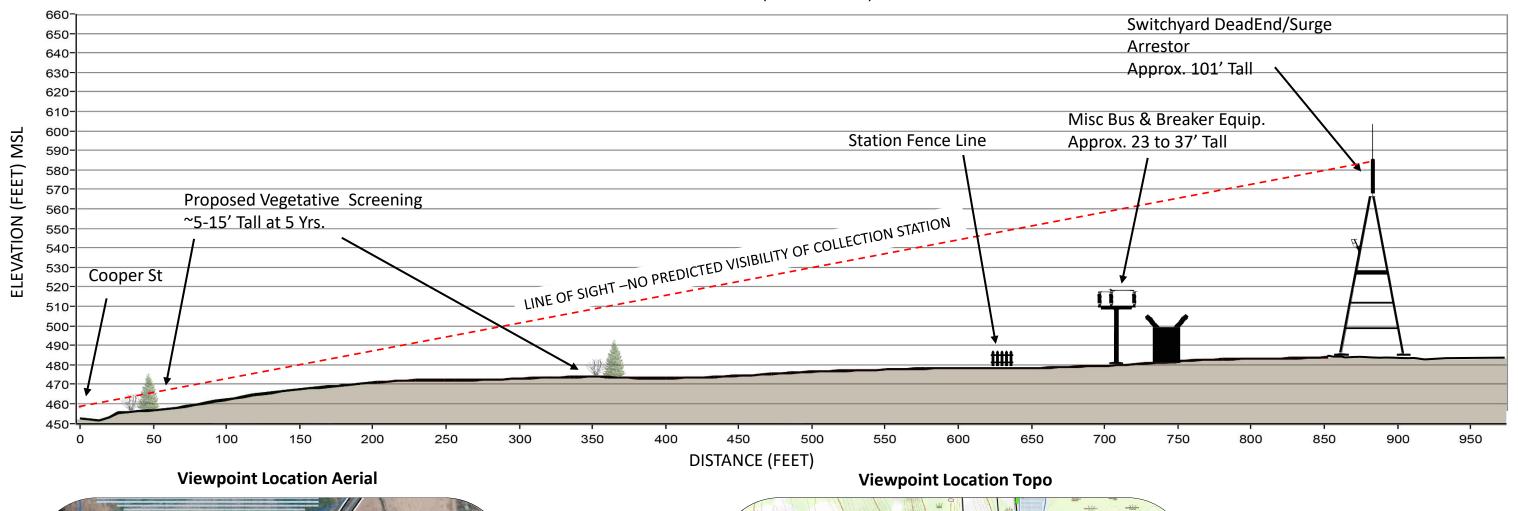

## L2 – LINE OF SIGHT PROFILE COOPER STREET (VIEW NORTH) TO COLLECTION SUBSTATION

| Viewpoint Coordinates in | 807570.5 E    | \ |
|--------------------------|---------------|---|
| NY State Plane East      | 1144203.0 N   |   |
| Viewpoint Location       | Cooper Street |   |
| Distance to Fence Line   | 646 feet      |   |
| Direction of View        | N             |   |
|                          |               | _ |

Garnet Energy Center Town of Conquest, New York Line of Sight May 2021

L2 – COOPER STREET (SOUTH LOCATION) LEAF OFF MITIGATION