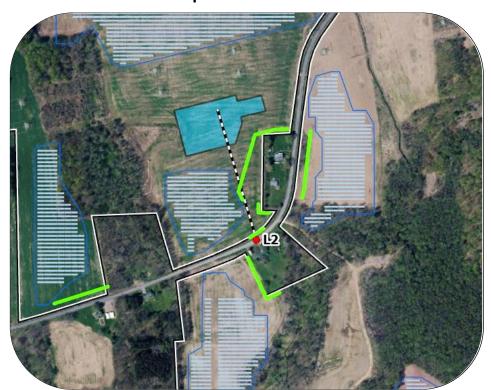

## L2 – LINE OF SIGHT PROFILE COOPER STREET (VIEW NORTH) TO COLLECTION SUBSTATION

| Viewpoint Coordinates in | 807570.5 E    | \ |
|--------------------------|---------------|---|
| NY State Plane East      | 1144203.0 N   |   |
| Viewpoint Location       | Cooper Street |   |
| Distance to Fence Line   | 646 feet      |   |
| Direction of View        | N             |   |
|                          |               | _ |

Garnet Energy Center Town of Conquest, New York Line of Sight May 2021

L2 – COOPER STREET (SOUTH LOCATION) LEAF OFF MITIGATION