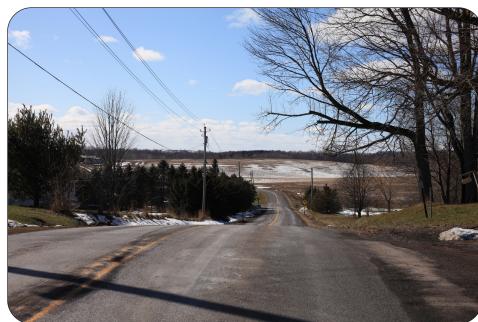

# **Existing Conditions**

W

**Viewpoint Location Aerial Map** 

**Viewpoint Location Topographic Map** 

| Viewpoint Coordinates     | 43.13273<br>-76.61507 |
|---------------------------|-----------------------|
| Town                      | Conquest              |
| Viewpoint Elevation (MSL) | 504                   |
| Distance to Fence Line    | 783 ft                |
| Direction of View         | West                  |
| Lens Focal Length         | 50 mm (Full Frame)    |
| Date/Time of Photograph   | 3/04/2021, 2:40 PM    |

Visual Simulations of Project Garnet Energy Center Town of Conquest, NY

**VP61 - Slayton RD** 

Representative Simulation - Proposed Project with Mitigation Five Years: Leaf-On

**VP61 - Slayton RD** 

Representative Simulation - Proposed Project with Mitigation Five Years: Leaf-Off