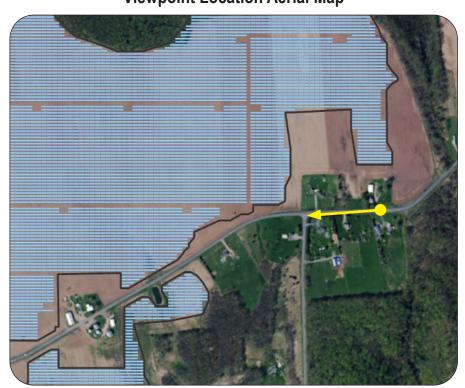

# **Existing Conditions**

W

**Viewpoint Location Aerial Map** 

**Viewpoint Location Topographic Map** 

| Viewpoint Coordinates     | 43.13273<br>-76.61507 |
|---------------------------|-----------------------|
| Town                      | Conquest              |
| Viewpoint Elevation (MSL) | 504                   |
| Distance to Fence Line    | 783 ft                |
| Direction of View         | West                  |
| Lens Focal Length         | 50 mm (Full Frame)    |
| Date/Time of Photograph   | 3/04/2021, 2:40 PM    |

Visual Simulations of Project Garnet Energy Center Town of Conquest, NY

**VP61 - Slayton RD** 

Representative Simulation - Proposed Project with Mitigation Five Years: Leaf-On

**VP61 - Slayton RD** 

Representative Simulation - Proposed Project with Mitigation Five Years: Leaf-Off