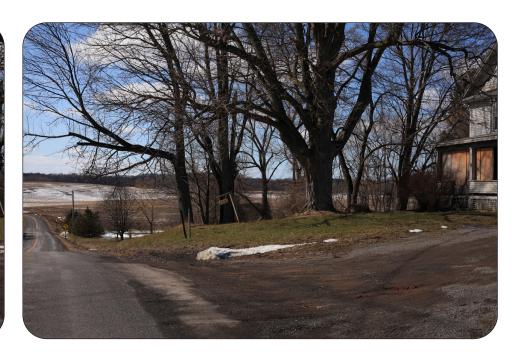

# **Existing Conditions**

W

**Viewpoint Location Aerial Map** 

**Viewpoint Location Topographic Map** 

| Viewpoint Coordinates     | 43.13273<br>-76.61507 |
|---------------------------|-----------------------|
| Town                      | Conquest              |
| Viewpoint Elevation (MSL) | 504                   |
| Distance to Fence Line    | 783 ft                |
| Direction of View         | West                  |
| Lens Focal Length         | 50 mm (Full Frame)    |
| Date/Time of Photograph   | 3/04/2021, 2:40 PM    |

Visual Simulations of Project Garnet Energy Center Town of Conquest, NY

**VP61 - Slayton RD** 

Representative Simulation - Proposed Project with Mitigation Five Years: Leaf-On

**VP61 - Slayton RD** 

Representative Simulation - Proposed Project with Mitigation Five Years: Leaf-Off