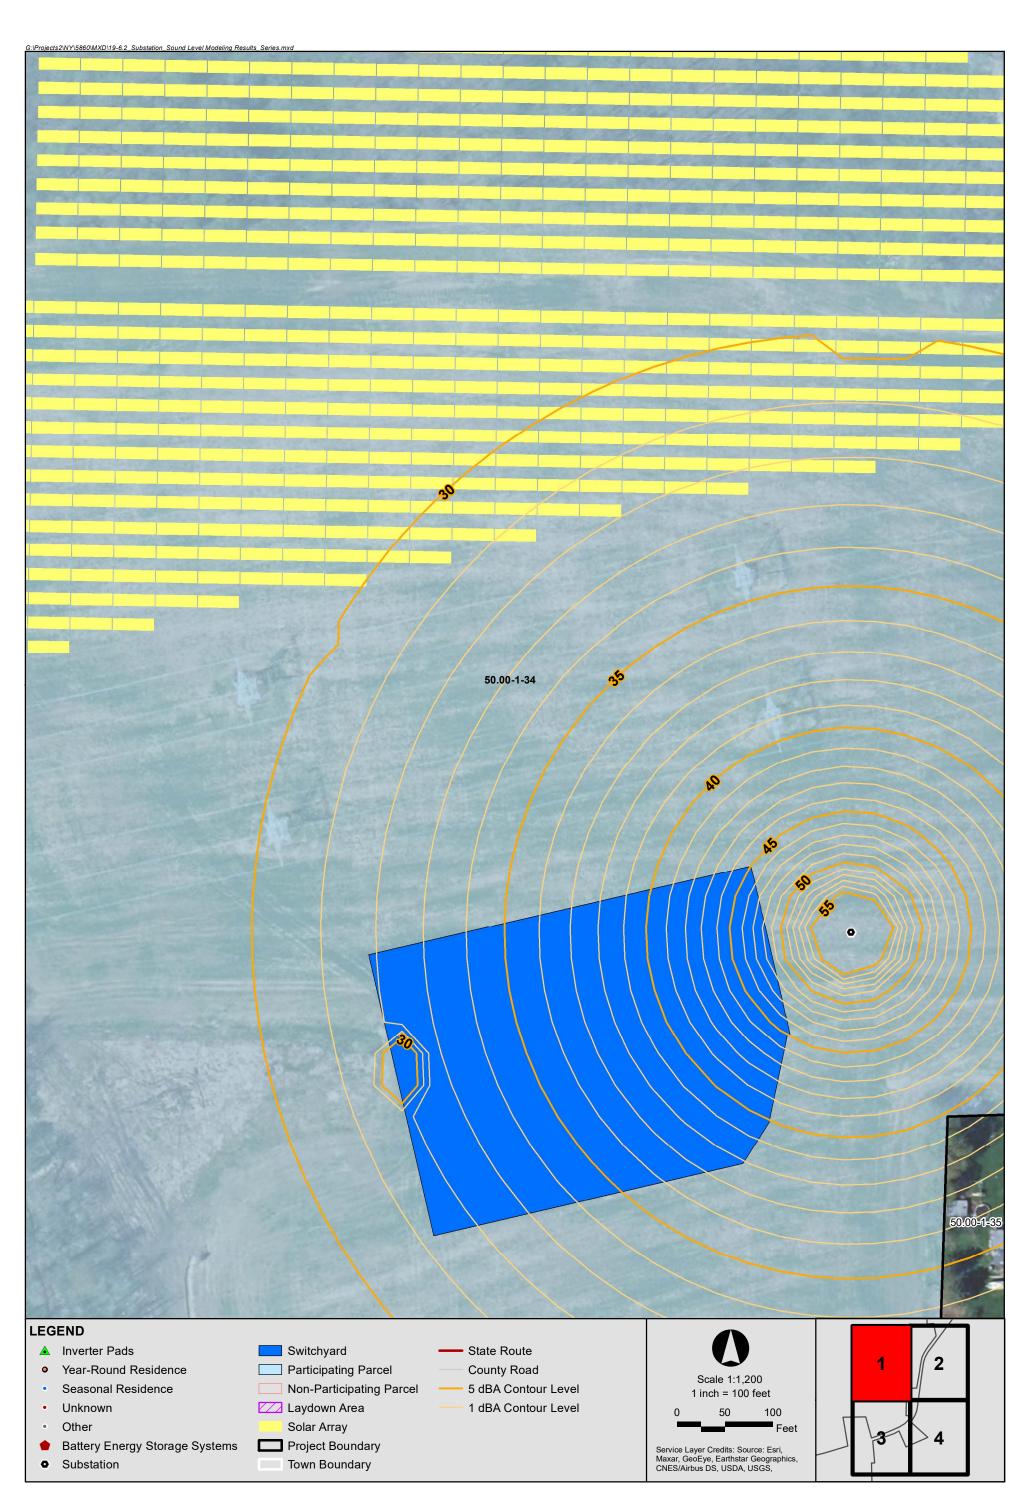

Appendix 19-7:

Substation Only Modeled Sound Levels – 1 Hour  $L_{\mbox{\scriptsize eq}}$ 

**Figure 19-7.1, Index** Mitigated Substation Only Sound Level Modeling Results

**Figure 19-7.1, Map 1 of 4** Mitigated Substation Only Sound Level Modeling Results

**Figure 19-7.1, Map 2 of 4** Mitigated Substation Only Sound Level Modeling Results

**Figure 19-7.1, Map 3 of 4** Mitigated Substation Only Sound Level Modeling Results

**Figure 19-7.1, Map 4 of 4** Mitigated Substation Only Sound Level Modeling Results